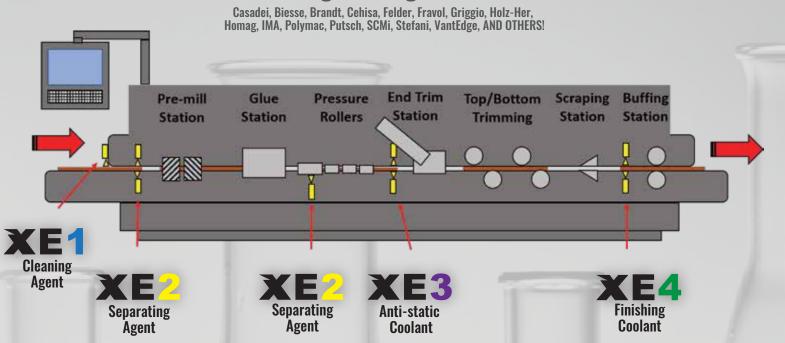

## Suggested Edgebander Spray System Applications For use in edgebanding machines from:

#### **XE1 - All Purpose Cleaning Agent**

Application location: At infeed on bander Removes grease, oils and glue residue on leading edge of banded side

\*Also available as a hand wipe

enaratin

Application location: Prior to pre-mill on bander Prevents adhesion of glue to the panel surfaces \*Also available as a hand wipe

### **XE3 - Anti-Static and Cooling Agent**

Application location: After pressure wheels on banderPrevents chips from clinging to panels, tooling and machine

#### **XE4 - Finishing Agent**

Application location: Prior to buffing wheels on bander Removes glue residue, film, and smears

\* Also available as a hand wipe

Available Sizes 1 Liter Bottle- 2 Liter Jug 5 Gallon Pail - 55 Gallon Barrel - \*Wipes