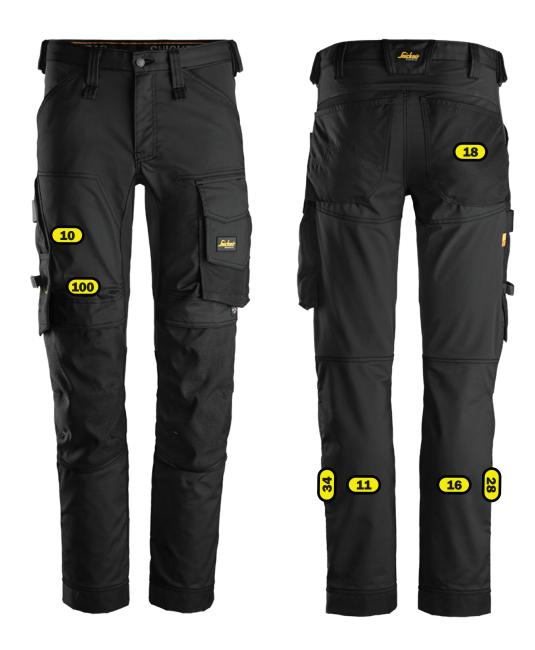

## Logo Placements 6341 AW, Stretch Trousers

## Recommended logo placements Heat seal & Embriodery

- 2 cm from seams in the corner of right front pocket, maximum size 120x60 mm
- 11 Rear side of left leg (calf), centered between knee and lowest point of the trousers
- Rear side of right leg (calf), centered between knee and lowest point of the trousers
- 28 Rear side of right leg,centered between knee and lowest point of the trousers
- 34 Rear side of left leg,centered between knee and lowest point of the trousers
- 100 Right leg, centered in area above knee pocket, maximum size 120x60 mm

## **Heat seal**

18 Centered at right-hip pocket

Add

B after the placement and it will be below the (1B)

Y and it will be turned from bottom to top

Z after the placement and it will be turned from top to bottom