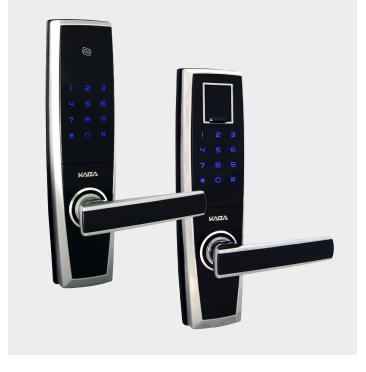

## Make a statement with Kaba E-Flash

- Door remains unlocked on the inside, locked on the outside
- Modern, high tech design
- Ideal for apartments and
- Automatically locks when you close the door
- Fire rated 2 hours

Kaba E-Flash makes digital door locking a reality for home owners, combining an intuitive, simple to set-up and use product with a modern, high tech design sure to make a bold statement on your door.

## Features:

- Digital touch pad
- Battery powered no need for wiring
- Master code registration
- Up to 100 RFID card registration (EF680)
- Up to 100 finger print registrations (EF780)
- 10 pin code registrations
- Wrong try lock-out delay
- Voice guide with volume control
- External 9-volt battery terminal for emergency
- Emergency key override (anti-bump cylinder)
- Low battery alert