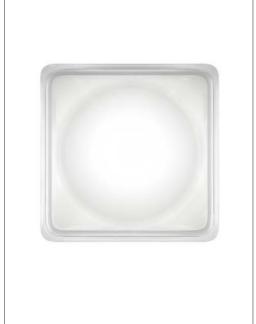

## **ILLUSION**

design Francisco Gomez Paz

LUCE PLAN

Type: Ceiling/Wall

Light source: LED 17W(\*) main power 3000K CRI 80

982 lm (delivered) dimmable trailing edge

Product use: Indoor

Materials: Structure in aluminium white painted.

Fresnel lens integrated into PMMA diffuser.

Colors: Transparent

Description: Much thinner than a traditional applique, Illusion

is an LED lamp for indoor use.

The "illusion" is a sphere captured inside a square, generated by the optical effect of the Fresnel lens

and white layer

Insulation class:

IP40

Reference code: 1D800A000002