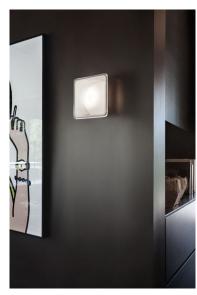

## **ILLUSION**

design Francisco Gomez Paz

LUCE PLAN

Type: Ceiling/Wall

Light source: LED 17W(\*) main power 3000K CRI 80

982 lm (delivered) dimmable trailing edge

Product use: Indoor

Materials: Structure in aluminium white painted.

Fresnel lens integrated into PMMA diffuser.

Colors: Transparent

Description: Much thinner than a traditional applique, Illusion

is an LED lamp for indoor use.

The "illusion" is a sphere captured inside a square, generated by the optical effect of the Fresnel lens

and white layer

Insulation class:

IP40

Reference code: 1D800A000002