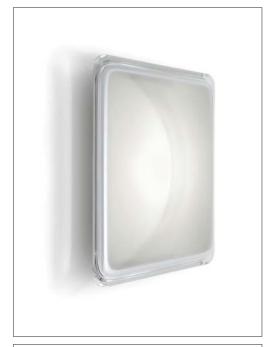

## **ILLUSION**

design Francisco Gomez Paz

LUCE PLAN

Type: Ceiling/Wall

Light source: LED 17W(\*) main power 3000K CRI 80

982 lm (delivered) dimmable trailing edge

Product use: Indoor

Materials: Structure in aluminium white painted.

Fresnel lens integrated into PMMA diffuser.

Colors: Transparent

Description: Much thinner than a traditional applique, Illusion

is an LED lamp for indoor use.

The "illusion" is a sphere captured inside a square, generated by the optical effect of the Fresnel lens

and white layer

Insulation class:

IP40

Reference code: 1D800A000002