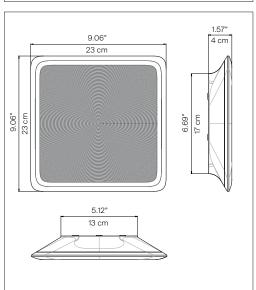

## **ILLUSION**

design Francisco Gomez Paz

LUCE PLAN

Type: Ceiling/Wall

Light source: LED 17W(\*) main power 3000K CRI 80

982 lm (delivered) dimmable trailing edge

Product use: Indoor

Materials: Structure in aluminium white painted.

Fresnel lens integrated into PMMA diffuser.

Colors: Transparent

Description: Much thinner than a traditional applique, Illusion

is an LED lamp for indoor use.

The "illusion" is a sphere captured inside a square, generated by the optical effect of the Fresnel lens

and white layer

Insulation class:

IP40

Reference code: 1D800A000002