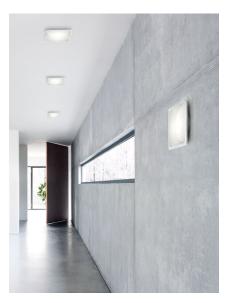

## **ILLUSION**

design Francisco Gomez Paz

LUCE PLAN

Type: Ceiling/Wall

Light source: LED 17W(\*) main power 3000K CRI 80

982 lm (delivered) dimmable trailing edge

Product use: Indoor

Materials: Structure in aluminium white painted.

Fresnel lens integrated into PMMA diffuser.

Colors: Transparent

Description: Much thinner than a traditional applique, Illusion

is an LED lamp for indoor use.

The "illusion" is a sphere captured inside a square, generated by the optical effect of the Fresnel lens

and white layer

Insulation class:

IP40

Reference code: 1D800A000002