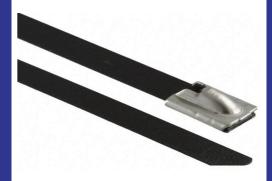

## **Description:**

Black Coated metal cable ties can be used in almost any environment; outdoor, indoor, and even underground. These Plastic Coated Stainless Steel cable ties feature rounded edges and a smooth surface making these cable ties easy on the hands, in addition to a self-locking head that locks into place at any point on the cable ties body. Made of high-quality steel these cable ties have a high resistance to a variety of externalities including insects, fungi, animals, molds, mildew, rot, UV Light, and many chemicals.