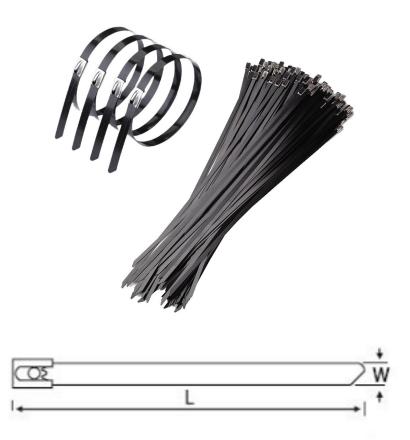

## **Description:**

Black Coated metal cable ties can be used in almost any environment; outdoor, indoor, and even underground. These Plastic Coated Stainless Steel cable ties feature rounded edges and a smooth surface making these cable ties easy on the hands, in addition to a self-locking head that locks into place at any point on the cable ties body. Made of high-quality steel these cable ties have a high resistance to a variety of externalities including insects, fungi, animals, molds, mildew, rot, UV Light, and many chemicals.

| Ī | PART NUMBER   | Length         | Min. Tensile | Strap Width    | Max Bundle      | Head Width     | Package | Case     |
|---|---------------|----------------|--------------|----------------|-----------------|----------------|---------|----------|
|   |               |                | Strength     |                | Diameter        |                | Qty     | Quantity |
|   | SSCT-05-BLACK | 5.0" (127 mm)  | 200 lbs      | 0.18" (4.6 mm) | 1" (25.4 mm)    | 0.26" (6.5 mm) | 100     | 50       |
|   | SSCT-08-BLACK | 8.0" (203 mm)  | 200 lbs      | 0.18" (4.6 mm) | 2" (50.8 mm)    | 0.26" (6.5 mm) | 100     | 50       |
|   | SSCT-11-BLACK | 11.0" (279 mm) | 200 lbs      | 0.18" (4.6 mm) | 2.7" (68.58 mm) | 0.26" (6.5 mm) | 100     | 30       |