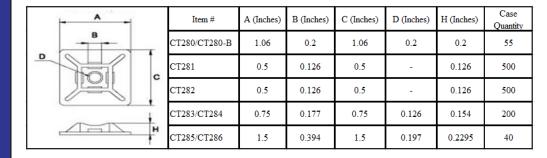

Available in both black and natural. For use with 18 lb - 50 lb tensile strength cable ties. Custom configurations upon request.