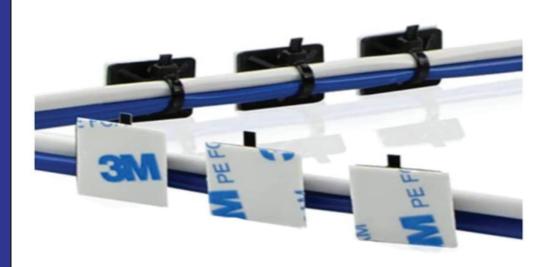

## **Applications:**

Adhesive cable tie mounts are ideal for wide variety of applications such as:

- · Electrical Installations
- · Cable management
- Attached cables to a fixed surface
- Securing Bundles in limited spaces
- Routing cables where holes cannot be drilled
- Outdoor Installations with black adhesive mounts
- Packaging