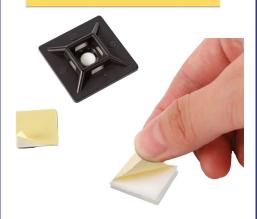

## **Description:**

Adhesive-backed nylon zip tie mounts are designed to be used together with cable ties. Adhesive zip tie mounts are an easy solution to secure your wire bundles or other items to any surface you desire. Adhesive-backed cable tie mount can be secured to the surface by the adhesive tape on the back after the backing paper is peeled off. May be secured using a self-tapping screw inserted into a special hole.