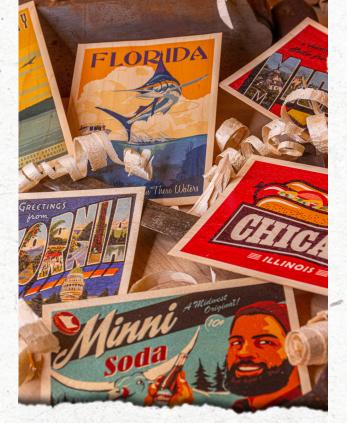

## WOOD POSTCARDS

Our postcards are printed on sustainably sourced single ply wood. Our printed art highlights the wood's natural grain and customers will love the feel and texture. They can be shipped with a standard US stamp and will not bend or break!