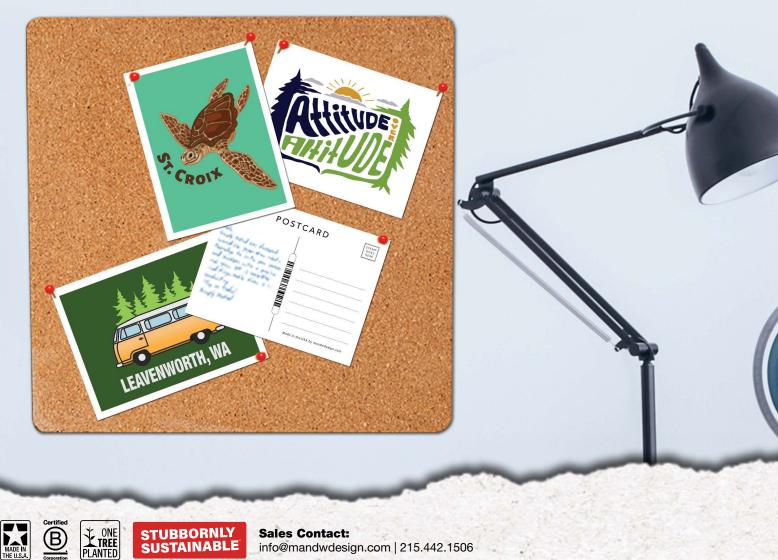

## **HOME ACCESSORIES** Postcards

Our postcards are printed on sustainably sourced materials such as single plywood and heavyweight paper. Our wooden postcards highlights the wood's natural grain and while our paper postcard are printed on premium, heavyweight paper. Customers will love the texture of the wood and the vibrancy of our paper prints. Both can be mailed with a standard US stamp and will not bend or break!