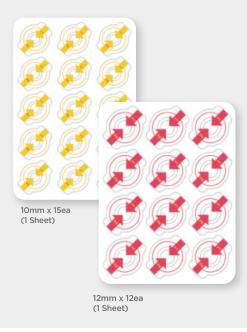

# **Superior Pimple Patch with Convenient One Touch**

# **CATCH ME PATCH**

#Premium Hydrocolloid, Beveled Edge #Including Tea Tree, Cica, Salicylic Acid #Ultra Slim, Strong Adhesion &Soothing Spot #No.1 Performance & Quality in Korea

## Super Adhesion Absorbency Permeability







#### **Clean Protector**

Clean Film on the patch prevents blemish/spot from contamination by blocking external dust & bacteria.



### **Ingredients**

Formulated with Tea Tree, Cica, Salicylic Acid for faster healing, soothing and anti-inflammatory effects.



#### Waterproof

Top Coating & beveled edge design prevents water invasion while washing or sports/outdoor activity.



#### **Clean Touch**

One Touch Film helps applying patch in one second without dirt, folding, damage by nail or oily finger.