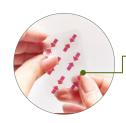

#### **Clean Touch**

One Touch Film helps applying patch in one second without dirt, folding, damage by nail or oily finger.