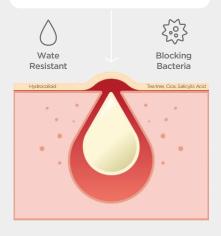

#### **Clean Protector**

Clean Film on the patch prevents blemish/spot from contamination by blocking external dust & bacteria.

#### Waterproof

Top Coating & beveled edge design prevents water invasion while washing or sports/outdoor activity.

### **Ingredients**

Formulated with Tea Tree, Cica, Salicylic Acid for faster healing, soothing and anti-inflammatory effects.