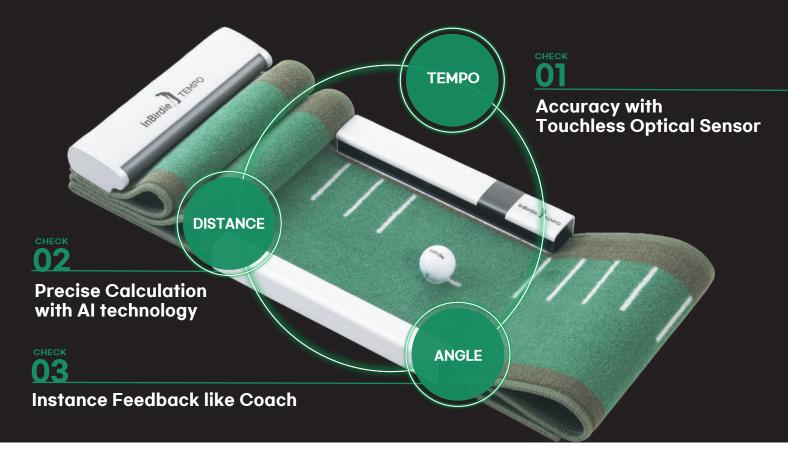

## Inbirdie TEMPO provides 3 essential functions for putting

Putting TEMPO · putting Distance · Putting Angle