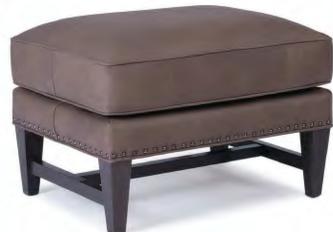

How Shown: Leather 7314

# **FEATURES:**

BACK STYLE: Pullover inside back

**LEGS:** Built-in tapered legs with base (non-removable)

WOOD FINISH: Mocha (see samples for options)

NAILHEAD: Small size (size/configuration shown standard)

Black Pearl shown (see samples for color selection)

| DIME   | NSIONS: | Length | Depth | Height | Inside<br>Length | Seat<br>Height | Seat<br>Depth | Arm<br>Height |
|--------|---------|--------|-------|--------|------------------|----------------|---------------|---------------|
| 543-30 | Chair   | 31     | 37    | 41     | 21               | 20             | 21            | 23            |
| 543-40 | Ottoman | 26     | 20    | 18     | -                | -              | -             | -             |