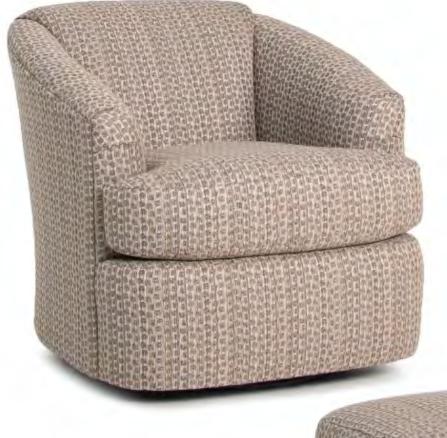

BACK STYLE: Pullover inside back

**DESIGN NOTE:** Ottoman standard with casters

Due to the curved back and arm design, stripes and plaids cannot be fully matched

| DIME   | NSIONS:      | Width | Depth | Height | Inside<br>Width | Seat<br>Height | Seat<br>Depth | Arm<br>Height |
|--------|--------------|-------|-------|--------|-----------------|----------------|---------------|---------------|
| 986-30 | Chair        | 30    | 34    | 30     | 18              | 18             | 20            | 23            |
| 986-56 | Swivel Chair | 30    | 34    | 30     | 18              | 18             | 20            | 23            |
| 986-40 | Ottoman      | 21    | 17    | 15     | -               | -              | -             | -             |

BACK STYLE: Pullover inside back

DESIGN NOTE: Ottoman standard with casters

| DIME   | NSIONS:      | Width | Depth | Height | Inside<br>Width | Seat<br>Height | Seat<br>Depth | Arm<br>Height |
|--------|--------------|-------|-------|--------|-----------------|----------------|---------------|---------------|
| 986-30 | Chair        | 30    | 34    | 30     | 18              | 18             | 20            | 23            |
| 986-56 | Swivel Chair | 30    | 34    | 30     | 18              | 18             | 20            | 23            |
| 986-40 | Ottoman      | 21    | 17    | 15     | -               | -              | -             | -             |