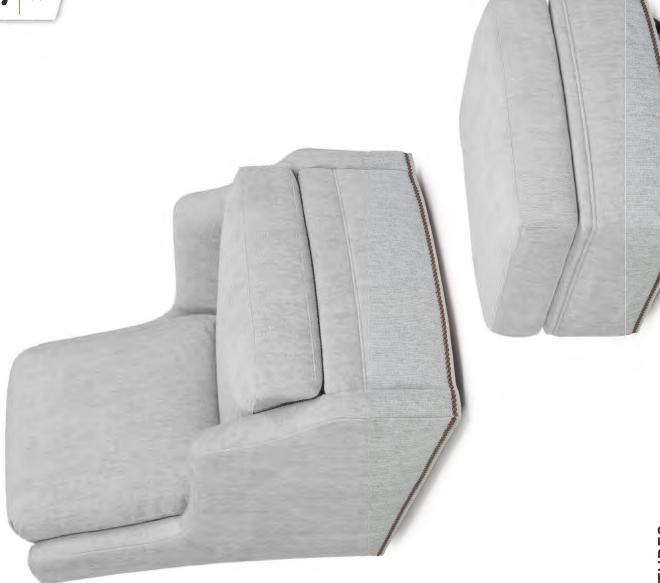

Semi-attached inside back BACK STYLE: NAILHEAD:

Small size (size/configuration shown standard) Rubbed Bronze shown (see samples for color selection)

Ottoman is standard with casters DESIGN NOTE:

Ottoman back curves inward to accommodate the outward curve of the chair front Due to the curved arm design, stripes and plaids cannot be fully matched

| DIME   | DIMENSIONS:  | Length | Depth | Height | Inside<br>Length | Seat<br>Height | Seat<br>Depth | Arm<br>Height |
|--------|--------------|--------|-------|--------|------------------|----------------|---------------|---------------|
| 544-56 | Swivel Chair | 31     | 41    | 42     | 23               | 20             | 21            | 24            |
| 544-40 | Ottoman      | 27     | 22    | 18     |                  |                |               |               |

BACK STYLE:

NAILHEAD: Small size (size/configuration shown standard)

Rubbed Bronze shown (see samples for color selection)

DESIGN NOTE: Ottoman is standard with casters

Ottoman back curves inward to accommodate the outward curve of the chair front

| DIME   | NSIONS:      | Length | Depth | Height | Inside<br>Length | Seat<br>Height | Seat<br>Depth | Arm<br>Height |
|--------|--------------|--------|-------|--------|------------------|----------------|---------------|---------------|
| 544-56 | Swivel Chair | 31     | 41    | 42     | 23               | 20             | 21            | 24            |
| 544-40 | Ottoman      | 27     | 22    | 18     | -                | -              | -             | -             |