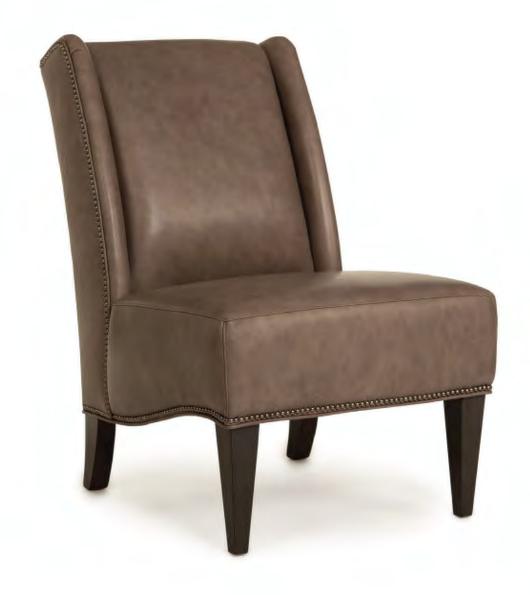

**DESIGN NOTE:** Due to the tapered seat design, plaids cannot be fully matched

| DIME   | NSIONS:       | Length | Depth | Height | Inside<br>Length | Seat<br>Height | Seat<br>Depth | Arm<br>Height |
|--------|---------------|--------|-------|--------|------------------|----------------|---------------|---------------|
| 554-36 | Armless Chair | 25     | 34    | 38     | 25               | 19             | 21            | -             |

| DIME   | NSIONS:       | Length | Depth | Height | Inside<br>Length | Seat<br>Height | Seat<br>Depth | Arm<br>Height |
|--------|---------------|--------|-------|--------|------------------|----------------|---------------|---------------|
| 554-36 | Armless Chair | 25     | 34    | 38     | 25               | 19             | 21            | -             |