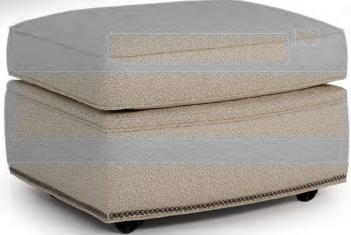

BACK STYLE: Semi-attached inside back

NAILHEAD: Small size (size/configuration shown standard)

Black Pearl shown (see samples for color selection)

**DESIGN NOTES:** Ottoman is standard with casters

| DIME   | NSIONS:                     | Length | Depth | Height | Inside<br>Length | Seat<br>Height | Seat<br>Depth | Arm<br>Height |
|--------|-----------------------------|--------|-------|--------|------------------|----------------|---------------|---------------|
| 563-56 | Swivel Chair                | 33     | 39    | 37     | 22               | 21             | 21            | 26            |
| 563-58 | Swivel Glider Chair (shown) | 33     | 39    | 37     | 22               | 21             | 21            | 26            |
| 563-40 | Ottoman                     | 27     | 22    | 18     | -                | -              | -             | -             |

BACK STYLE: Semi-attached inside back

NAILHEAD:

Small size (size/configuration shown standard)
Black Pearl shown (see samples for color selection)

**DESIGN NOTES:** Ottoman is standard with casters

| DIME   | NSIONS:              | Length | Depth | Height | Inside<br>Length | Seat<br>Height | Seat<br>Depth | Arm<br>Height |
|--------|----------------------|--------|-------|--------|------------------|----------------|---------------|---------------|
| 563-56 | Swivel Chair (shown) | 33     | 39    | 37     | 22               | 21             | 21            | 26            |
| 563-58 | Swivel Glider Chair  | 33     | 39    | 37     | 22               | 21             | 21            | 26            |
| 563-40 | Ottoman              | 27     | 22    | 18     | -                | -              | -             | -             |