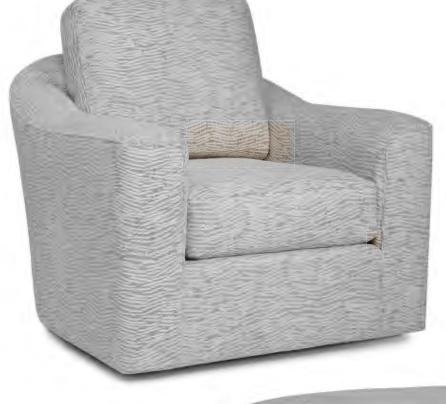

BACK STYLE: Loose pillow inside back

**DESIGN NOTE:** Ottoman is standard with casters.

The 559 style is standard with a foam seat core and fiber loose pillow back.

A feather down seat and back option is available for an upcharge.

Due to its curved nature, stripes and plaids cannot be fully matched.

| DIME   | NSIONS:      | Length | Depth | Height | Inside<br>Length | Seat<br>Height | Seat<br>Depth | Arm<br>Height |
|--------|--------------|--------|-------|--------|------------------|----------------|---------------|---------------|
| 559-56 | Swivel chair | 41     | 42    | 37     | 23               | 19             | 22            | 25            |
| 559-40 | Ottoman      | 32     | 24    | 17     | -                | -              | -             | -             |