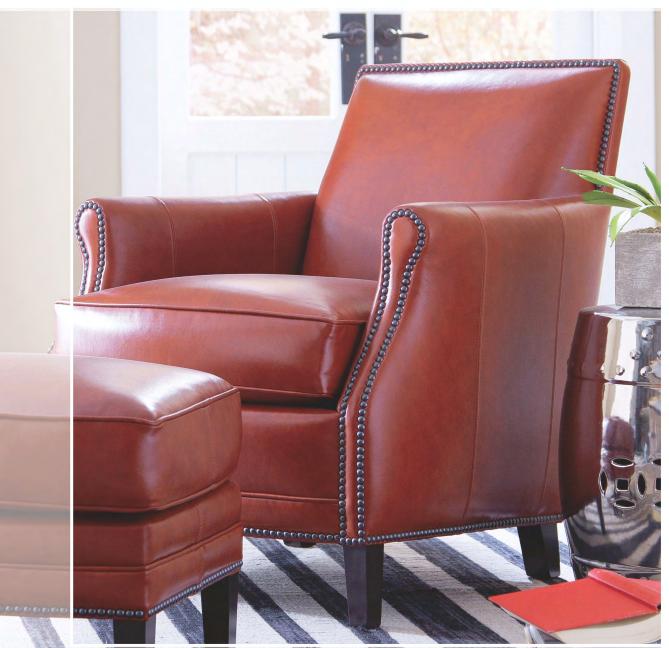

BACK STYLE: Semi-attached inside back

NAILHEAD:

Small size (size/configuration shown standard)
Antique Brass shown (see samples for color selection)

**DESIGN NOTE:** Ottoman standard with casters

| DIME   | NSIONS:             | Width | Depth | Height | Inside<br>Width | Seat<br>Height | Seat<br>Depth | Arm<br>Height |
|--------|---------------------|-------|-------|--------|-----------------|----------------|---------------|---------------|
| 500-56 | Swivel Chair        | 30    | 41    | 42     | 22              | 20             | 21            | 25            |
| 500-58 | Swivel Glider Chair | 30    | 41    | 42     | 22              | 20             | 21            | 25            |
| 500-40 | Ottoman             | 24    | 18    | 17     | -               | -              | -             | -             |

BACK STYLE: Semi-attached inside back

NAILHEAD: Small size (size/configuration shown standard)

Brushed Nickel shown (see samples for color selection)

**DESIGN NOTE:** Ottoman standard with casters

| DIME   | NSIONS:             | Width | Depth | Height | Inside<br>Width | Seat<br>Height | Seat<br>Depth | Arm<br>Height |
|--------|---------------------|-------|-------|--------|-----------------|----------------|---------------|---------------|
| 500-56 | Swivel Chair        | 30    | 41    | 42     | 22              | 20             | 21            | 25            |
| 500-58 | Swivel Glider Chair | 30    | 41    | 42     | 22              | 20             | 21            | 25            |
| 500-40 | Ottoman             | 24    | 18    | 17     | -               | -              | -             | -             |