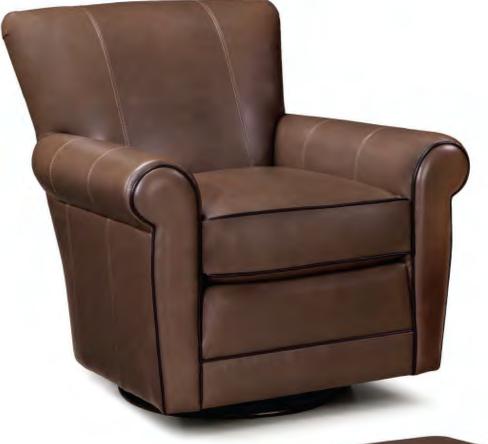

BACK STYLE: Semi-attached inside back

NAILHEAD:

Small size (size/configuration shown standard)
Antique Brass shown (see samples for color selection)

**DESIGN NOTE:** Ottoman standard with casters

| DIME   | NSIONS:             | Width | Depth | Height | Inside<br>Width | Seat<br>Height | Seat<br>Depth | Arm<br>Height |
|--------|---------------------|-------|-------|--------|-----------------|----------------|---------------|---------------|
| 500-56 | Swivel Chair        | 30    | 41    | 42     | 22              | 20             | 21            | 25            |
| 500-58 | Swivel Glider Chair | 30    | 41    | 42     | 22              | 20             | 21            | 25            |
| 500-40 | Ottoman             | 24    | 18    | 17     | -               | -              | -             | -             |

BACK STYLE: Semi-attached inside back

NAILHEAD: Small size (size/configuration shown standard)

Brushed Nickel shown (see samples for color selection)

**DESIGN NOTE:** Ottoman standard with casters

| DIME   | NSIONS:             | Width | Depth | Height | Inside<br>Width | Seat<br>Height | Seat<br>Depth | Arm<br>Height |
|--------|---------------------|-------|-------|--------|-----------------|----------------|---------------|---------------|
| 500-56 | Swivel Chair        | 30    | 41    | 42     | 22              | 20             | 21            | 25            |
| 500-58 | Swivel Glider Chair | 30    | 41    | 42     | 22              | 20             | 21            | 25            |
| 500-40 | Ottoman             | 24    | 18    | 17     | -               | -              | -             | -             |