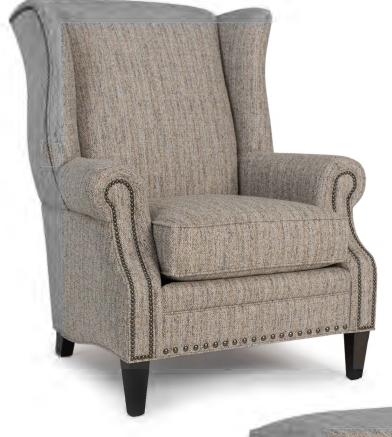

BACK STYLE: Pullover inside back

LEGS: Built-in tapered legs (non-removable)
WOOD FINISH: Mocha (see samples for options)

NAILHEAD: Small and medium size (size/configuration shown standard)

Brushed Nickel shown (see samples for color selection)

| DIME   | NSIONS: | Length | Depth | Height | Inside<br>Length | Seat<br>Height | Seat<br>Depth | Arm<br>Height |
|--------|---------|--------|-------|--------|------------------|----------------|---------------|---------------|
| 546-30 | Chair   | 36     | 38    | 44     | 21               | 22             | 22            | 27            |
| 546-40 | Ottoman | 27     | 21    | 19     | -                | -              | -             | -             |