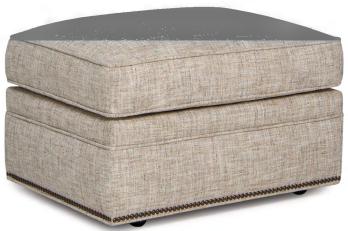

BACK STYLE: Pullover inside back

NAILHEAD: Small size (size/configuration shown standard)

Rubbed Bronze shown (see samples for color selection)

**DESIGN NOTES:** Ottoman is standard with casters

| DIME   | NSIONS:                  | Length | Depth | Height | Inside<br>Length | Seat<br>Height | Seat<br>Depth | Arm<br>Height |
|--------|--------------------------|--------|-------|--------|------------------|----------------|---------------|---------------|
| 550-56 | Swivel Chair (not shown) | 32     | 38    | 35     | 22               | 20             | 22            | 24            |
| 550-58 | Swivel Glider Chair      | 32     | 38    | 35     | 22               | 20             | 22            | 24            |
| 550-40 | Ottoman                  | 28     | 22    | 17     | -                | -              | -             | -             |