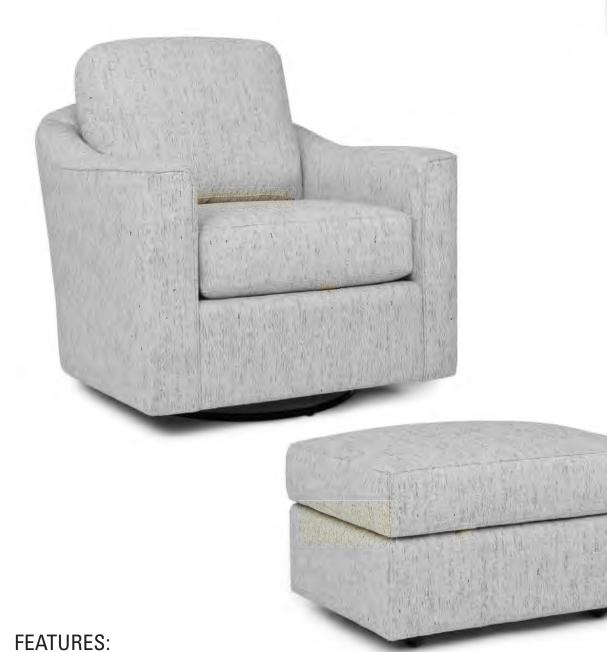

BACK STYLE: Loose pillow inside back

**DESIGN NOTE:** Ottoman is standard with casters.

The 559 style is standard with a foam seat core and fiber loose pillow back.

A feather down seat and back option is available for an upcharge.

Due to its curved nature, stripes and plaids cannot be fully matched.

| DIME   | NSIONS:      | Length | Depth | Height | Inside<br>Length | Seat<br>Height | Seat<br>Depth | Arm<br>Height |
|--------|--------------|--------|-------|--------|------------------|----------------|---------------|---------------|
| 559-56 | Swivel chair | 41     | 42    | 37     | 23               | 19             | 22            | 25            |
| 559-40 | Ottoman      | 32     | 24    | 17     | -                | -              | -             | -             |