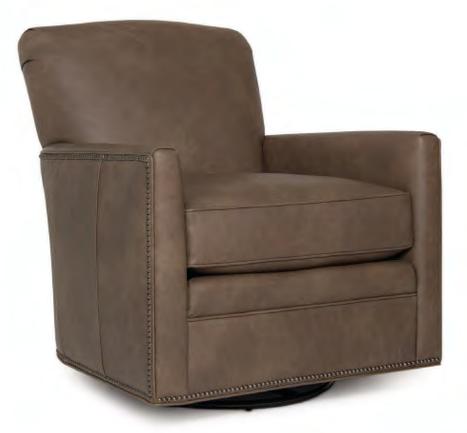

BACK STYLE: Pullover inside back

NAILHEAD: Small size (size/configuration shown standard)

Rubbed Bronze shown (see samples for color selection)

**DESIGN NOTES:** Ottoman is standard with casters

| DIME   | NSIONS:                  | Length | Depth | Height | Inside<br>Length | Seat<br>Height | Seat<br>Depth | Arm<br>Height |
|--------|--------------------------|--------|-------|--------|------------------|----------------|---------------|---------------|
| 550-56 | Swivel Chair (not shown) | 32     | 38    | 35     | 22               | 20             | 22            | 24            |
| 550-58 | Swivel Glider Chair      | 32     | 38    | 35     | 22               | 20             | 22            | 24            |
| 550-40 | Ottoman                  | 28     | 22    | 17     | -                | -              | -             | -             |