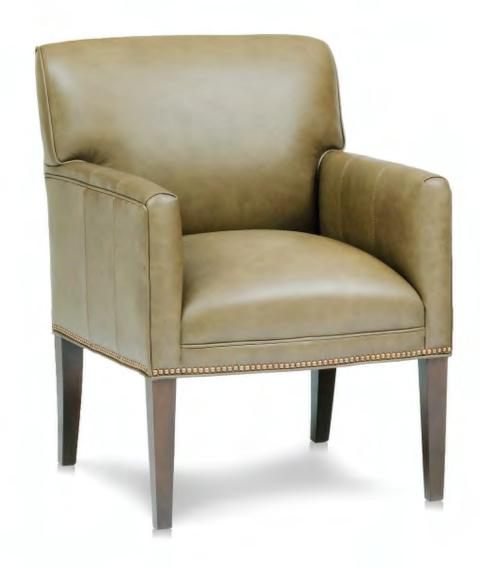

BACK STYLE: Pullover inside back

LEGS: Built-in tapered legs (non-removable)
WOOD FINISH: Mocha (see samples for options)

| DIMENSIONS: |       | Width | Depth | Height | Inside<br>Width | Seat<br>Height | Seat<br>Depth | Arm<br>Height |
|-------------|-------|-------|-------|--------|-----------------|----------------|---------------|---------------|
| 937-30      | Chair | 26    | 30    | 36     | 19              | 20             | 20            | 27            |

BACK STYLE: Pullover inside back

LEGS: Built-in tapered legs (non-removable)
WOOD FINISH: Shagbark (see samples for options)

NAILHEAD: Small size (size/configuration shown standard - see design note below)

Antique Brass shown (see samples for color selection)

**DESIGN NOTE:** The nailhead continues along the outside back

| DIMENSIONS: |       | Width | Depth | Height | Inside<br>Width | Seat<br>Height | Seat<br>Depth | Arm<br>Height |
|-------------|-------|-------|-------|--------|-----------------|----------------|---------------|---------------|
| 937-30      | Chair | 26    | 30    | 36     | 19              | 20             | 20            | 27            |