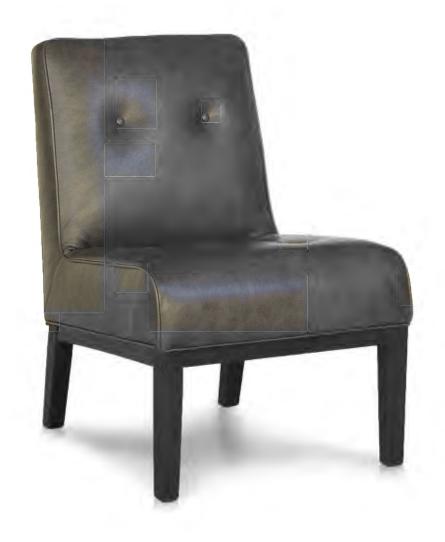

BACK STYLE: Pullover inside back with two buttons
LEGS: Tapered legs with wood base (removable)

WOOD FINISH: Ebony (see samples for options)

DESIGN NOTE: Tight seat features four buttons

| DIME   | NSIONS:       | Width | Depth | Height | Inside<br>Width | Seat<br>Height | Seat<br>Depth | Arm<br>Height |
|--------|---------------|-------|-------|--------|-----------------|----------------|---------------|---------------|
| 995-36 | Armless Chair | 25    | 31    | 35     | 25              | 20             | 21            | -             |

Seat Top View

Fabric

BACK STYLE: Pullover inside back with two buttons
LEGS: Tapered legs with wood base (removable)
WOOD FINISH: Espresso (see samples for options)
DESIGN NOTE: Tight seat features four buttons

| DIMENSIONS: |               | Width | Depth | Height | Inside<br>Width | Seat<br>Height | Seat<br>Depth | Arm<br>Height |
|-------------|---------------|-------|-------|--------|-----------------|----------------|---------------|---------------|
| 995-36      | Armless Chair | 25    | 31    | 35     | 25              | 20             | 21            | -             |