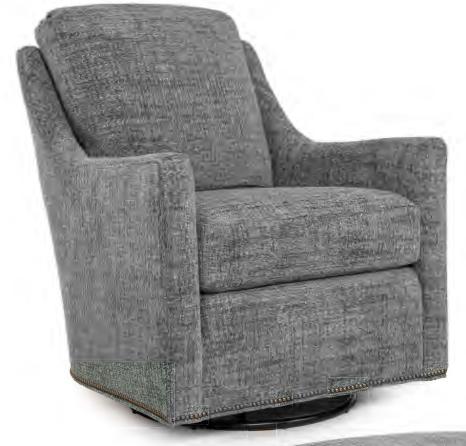

BACK STYLE: Loose pillow inside back

**NAILHEAD:** Small size (size/configuration shown standard)

Black Pearl shown (see samples for color selection)

**DESIGN NOTE:** Ottoman is standard with casters

Due to the curved back design, stripes and plaids cannot be fully matched

| DIMENSIONS: |                             | Length | Depth | Height | Inside<br>Length | Seat<br>Height | Seat<br>Depth | Arm<br>Height |
|-------------|-----------------------------|--------|-------|--------|------------------|----------------|---------------|---------------|
| 560-56      | Swivel Chair                | 32     | 38    | 38     | 23               | 20             | 19            | 24            |
| 560-58      | Swivel Glider Chair (shown) | 32     | 38    | 38     | 23               | 20             | 19            | 24            |
| 560-40      | Ottoman (shown)             | 27     | 22    | 17     | -                | -              | -             | -             |

BACK STYLE: Loose pillow inside back

NAILHEAD: Small size (size/configuration shown standard)
Rubbed Bronze shown (see samples for color selection)

DESIGN NOTE: Ottoman is standard with casters

| 7               | 560-58              | <b>560-56</b>               | DIME             |
|-----------------|---------------------|-----------------------------|------------------|
| Ottoman (shown) | Swivel Glider Chair | Swivel Chair <i>(shown)</i> | DIMENSIONS:      |
| 27              | 32                  | 32                          | Length           |
| 22              | 38                  | 38                          | Depth            |
| 17              | 38                  | 38                          | Height           |
| ,               | 23                  | 23                          | Inside<br>Length |
| ,               | 20                  | 20                          | Seat<br>Height   |
|                 | 19                  | 19                          | Seat<br>Depth    |
|                 | 24                  | 24                          | Arm<br>Height    |