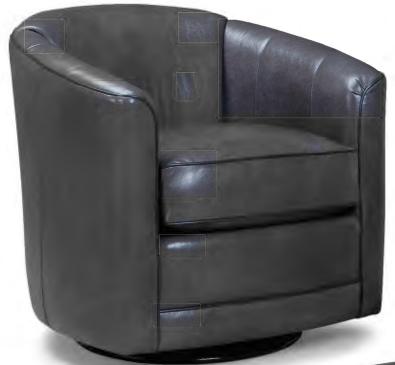

BACK STYLE: Pullover inside back

**DESIGN NOTE:** Ottoman standard with casters

| DIME   | NSIONS:             | Width | Depth | Height | Inside<br>Width | Seat<br>Height | Seat<br>Depth | Arm<br>Height |
|--------|---------------------|-------|-------|--------|-----------------|----------------|---------------|---------------|
| 514-56 | Swivel Chair        | 35    | 37    | 35     | 20              | 21             | 21            | 25            |
| 514-58 | Swivel Glider Chair | 35    | 37    | 35     | 20              | 21             | 21            | 25            |
| 514-40 | Ottoman             | 25    | 18    | 17     | -               | -              | -             | -             |

# **FEATURES:**

BACK STYLE: Pullover inside back

**DESIGN NOTE:** Ottoman standard with casters

| DIME   | NSIONS:             | Width | Depth | Height | Inside<br>Width | Seat<br>Height | Seat<br>Depth | Arm<br>Height |
|--------|---------------------|-------|-------|--------|-----------------|----------------|---------------|---------------|
| 514-56 | Swivel Chair        | 35    | 37    | 35     | 20              | 21             | 21            | 25            |
| 514-58 | Swivel Glider Chair | 35    | 37    | 35     | 20              | 21             | 21            | 25            |
| 514-40 | Ottoman             | 25    | 18    | 17     | -               | -              | -             | -             |