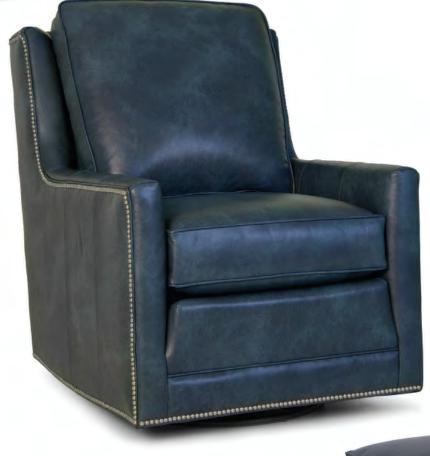

BACK STYLE: Semi-attached inside back

NAILHEAD:

Small size (size/configuration shown standard)
Antique Brass shown (see samples for color selection)

**DESIGN NOTE:** Ottoman standard with casters

| DIME   | NSIONS:             | Width | Depth | Height | Inside<br>Width | Seat<br>Height | Seat<br>Depth | Arm<br>Height |
|--------|---------------------|-------|-------|--------|-----------------|----------------|---------------|---------------|
| 500-56 | Swivel Chair        | 30    | 41    | 42     | 22              | 20             | 21            | 25            |
| 500-58 | Swivel Glider Chair | 30    | 41    | 42     | 22              | 20             | 21            | 25            |
| 500-40 | Ottoman             | 24    | 18    | 17     | -               | -              | -             | -             |