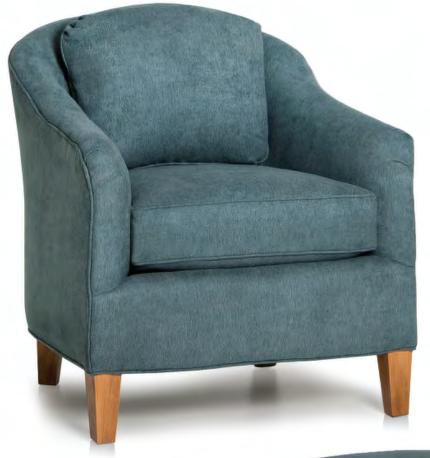

BACK STYLE: Loose pillow inside back

LEGS: Built-in tapered legs (non-removable)
WOOD FINISH: Fruitwood (see samples for options)

**DESIGN NOTE:** Due to the curved back and arm design, stripes and plaids cannot be fully matched

| DIME   | NSIONS: | Width | Depth | Height | Inside<br>Width | Seat<br>Height | Seat<br>Depth | Arm<br>Height |  |
|--------|---------|-------|-------|--------|-----------------|----------------|---------------|---------------|--|
| 942-30 | Chair   | 31    | 37    | 35     | 19              | 20             | 20            | 26            |  |
| 942-40 | Ottoman | 24    | 20    | 17     | -               | -              | -             | -             |  |