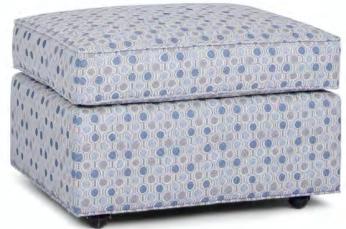

Note: Curved design of outside back.

BACK STYLE: Pullover inside back

**DESIGN NOTE:** Due to the curved design of the outside back and profile, stripes and plaids

cannot be fully matched. The 549 ottoman is standard with casters.

Note: Curved design of outside back.

BACK STYLE: Pullover inside back

**DESIGN NOTE:** The 549 Ottoman is standard with casters For a similar sofa group, see the 248 style

| DIME   | NSIONS:             | Width | Depth | Height | Inside<br>Width | Seat<br>Height | Seat<br>Depth | Arm<br>Height |
|--------|---------------------|-------|-------|--------|-----------------|----------------|---------------|---------------|
| 549-56 | Swivel Chair        | 30    | 35    | 35     | 21              | 20             | 21            | 26            |
| 549-58 | Swivel Glider Chair | 30    | 35    | 35     | 21              | 20             | 21            | 26            |
| 549-40 | Ottoman             | 26    | 21    | 18     | -               | -              | -             | -             |