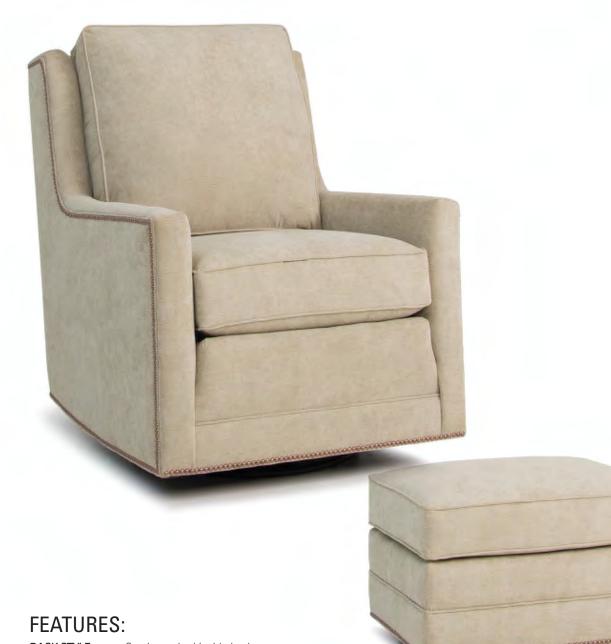

BACK STYLE: Semi-attached inside back

NAILHEAD:

Small size (size/configuration shown standard)
Antique Brass shown (see samples for color selection)

**DESIGN NOTE:** Ottoman standard with casters

| DIME   | NSIONS:             | Width | Depth | Height | Inside<br>Width | Seat<br>Height | Seat<br>Depth | Arm<br>Height |
|--------|---------------------|-------|-------|--------|-----------------|----------------|---------------|---------------|
| 500-56 | Swivel Chair        | 30    | 41    | 42     | 22              | 20             | 21            | 25            |
| 500-58 | Swivel Glider Chair | 30    | 41    | 42     | 22              | 20             | 21            | 25            |
| 500-40 | Ottoman             | 24    | 18    | 17     | -               | -              | -