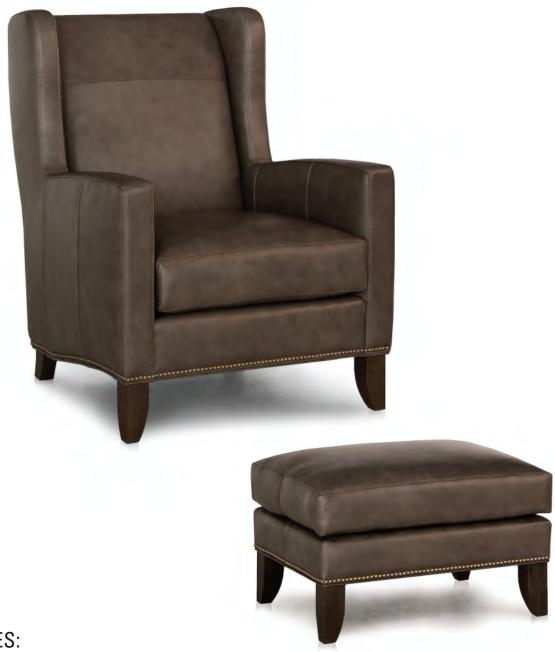

| DIME   | NSIONS: | Width | Depth | Height | Inside<br>Width | Seat<br>Height | Seat<br>Depth | Arm<br>Height |
|--------|---------|-------|-------|--------|-----------------|----------------|---------------|---------------|
| 538-30 | Chair   | 32    | 36    | 41     | 22              | 20             | 21            | 25            |
| 538-40 | Ottoman | 27    | 21    | 18     | -               | -              | -             | -             |

BACK STYLE: Pullover inside back

LEGS: Built-in tapered legs (non-removable) WOOD FINISH: Shagbark (see samples for options)

NAILHEAD: Small size (size/configuration shown standard)

Antique Brass shown (see samples for color selection)