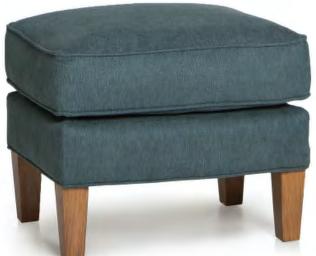

BACK STYLE: Loose pillow inside back

LEGS: Built-in tapered legs (non-removable)

WOOD FINISH: Shagbark (see samples for options)

Due to the curved arm design, stripes and plaids cannot be fully matched DESIGN NOTE:

| DIME   | NSIONS: | Width | Depth | Height | Inside<br>Width | Seat<br>Height | Seat<br>Depth | Arm<br>Height |
|--------|---------|-------|-------|--------|-----------------|----------------|---------------|---------------|
| 944-30 | Chair   | 33    | 41    | 40     | 21              | 20             | 21            | 26            |
| 944-40 | Ottoman | 28    | 19    | 17     | ı               | ı              | ı             | ı             |