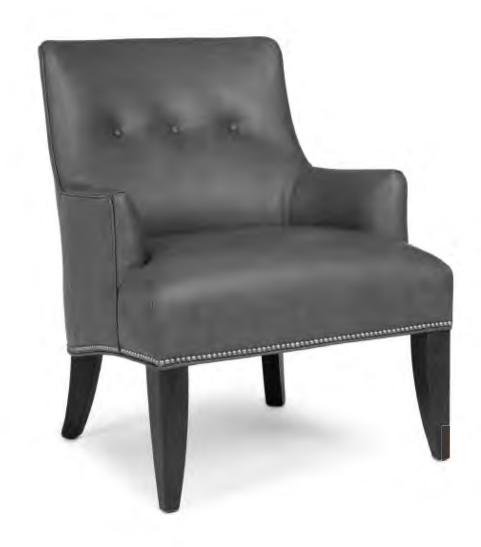

BACK STYLE: Pullover inside back with buttons

LEGS: Built-in tapered legs (non-removable)

WOOD FINISH: Weathered (see samples for options)

**NAILHEAD:** Small size (size/configuration shown standard)

Brushed Nickel shown (see samples for color selection)

**DESIGN NOTE:** Due to the curved back design with buttons, stripes and plaids cannot be fully matched

| DIMENSIONS:         | Length | Depth | Height | Inside<br>Length | Seat<br>Height | Seat<br>Depth | Arm<br>Height |
|---------------------|--------|-------|--------|------------------|----------------|---------------|---------------|
| <b>552-30</b> Chair | 29     | 32    | 36     | 20               | 20             | 20            | 24            |