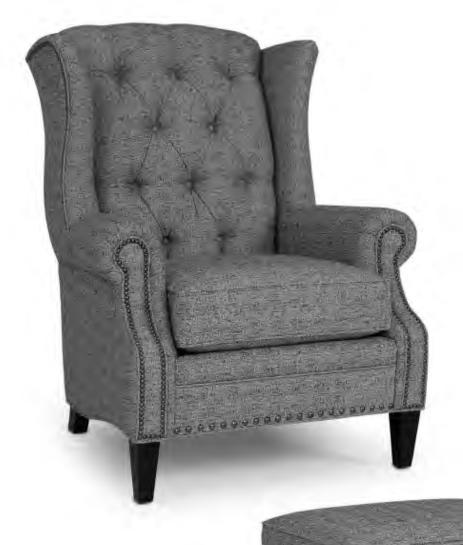

**BACK STYLE:** Button tufted pullover inside back

LEGS: Built-in tapered legs (non-removable)
WOOD FINISH: Vintage Black (see samples for options)

NAILHEAD: Small and medium size (size/configuration shown standard)

Black Pearl shown (see samples for color selection)

**DESIGN NOTE:** Plaids and stripes are not recommended on this style because the curves and buttons distort the

pattern and prevent it from fully matching.

| DIME   | NSIONS: | Length | Depth | Height | Inside<br>Length | Seat<br>Height | Seat<br>Depth | Arm<br>Height |
|--------|---------|--------|-------|--------|------------------|----------------|---------------|---------------|
| 547-30 | Chair   | 36     | 38    | 46     | 21               | 22             | 22            | 27            |
| 547-40 | Ottoman | 27     | 21    | 19     | -                | -              | -             | -             |