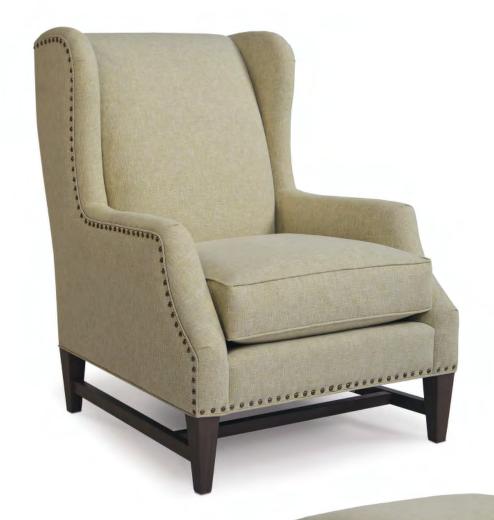

How Shown: Fabric 448005

BACK STYLE: Pullover inside back

**LEGS**: Built-in tapered legs with base (non-removable)

WOOD FINISH: Driftwood (see samples for options)

NAILHEAD: Small size (size/configuration shown standard)

Black Pearl shown (see samples for color selection)

| DIME   | NSIONS: | Length | Depth | Height | Inside<br>Length | Seat<br>Height | Seat<br>Depth | Arm<br>Height |
|--------|---------|--------|-------|--------|------------------|----------------|---------------|---------------|
| 543-30 | Chair   | 31     | 37    | 41     | 21               | 20             | 21            | 23            |
| 543-40 | Ottoman | 26     | 20    | 18     | -                | -              | -             | _             |