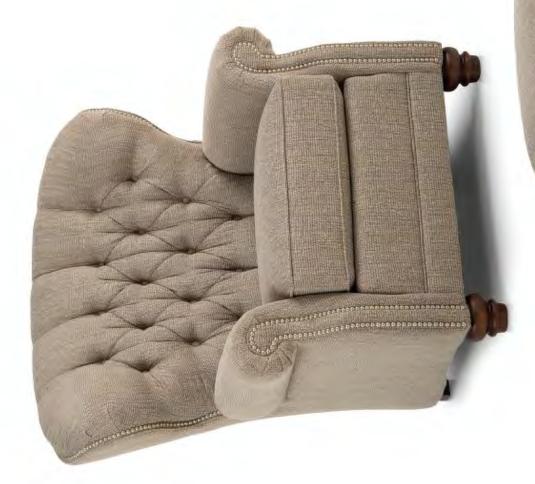

Due to the complex tufted design of the inside back, fabric patterns will not be matched. Solids and textures are recommended. **DESIGN NOTE:** 

| DIME   | JIMENSIONS:      | Width | Depth | Height | Inside<br>Width | Seat<br>Height | Seat<br>Depth | Arm<br>Height |
|--------|------------------|-------|-------|--------|-----------------|----------------|---------------|---------------|
| 522-30 | Stationary Chair | 37    | 39    | 41     | 20              | 20             | 20            | 24            |
| 522-40 | Ottoman          | 24    | 18    | 17     |                 | 1              |               |               |

BACK STYLE: Pullover button tufted inside back

LEGS: Turned front legs (removable), built-in tapered

back legs (non-removable)

WOOD FINISH: Shagbark (see samples for options)

NAILHEAD: Small size (size/configuration shown standard)

Nailhead cannot be removed from this style

Antique Brass shown (see samples for color selection)

| DIME   | NSIONS:          | Width | Depth | Height | Inside<br>Width | Seat<br>Height | Seat<br>Depth | Arm<br>Height |
|--------|------------------|-------|-------|--------|-----------------|----------------|---------------|---------------|
| 522-30 | Stationary Chair | 37    | 39    | 41     | 20              | 20             | 20            | 24            |
| 522-40 | 24               | 18    | 17    | -      | -               | -              | -             |               |