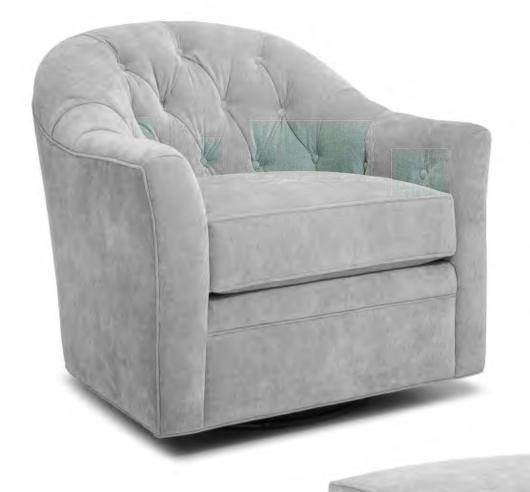

**BACK STYLE**: Button tufted pullover inside back

**DESIGN NOTE:** Ottoman standard with casters

Due to the complex tufted design of the inside back, fabric patterns will not be matched. Solids and textures are recommended.

| DIME   | NSIONS:             | Length | Depth | Height | Inside<br>Length | Seat<br>Height | Seat<br>Depth | Arm<br>Height |
|--------|---------------------|--------|-------|--------|------------------|----------------|---------------|---------------|
| 540-56 | Swivel Chair        | 34     | 35    | 33     | 21               | 20             | 23            | 24            |
| 540-58 | Swivel Glider Chair | 34     | 35    | 33     | 21               | 20             | 23            | 24            |
| 540-40 | Ottoman             | 27     | 21    | 18     | -                | -              | -             | -             |