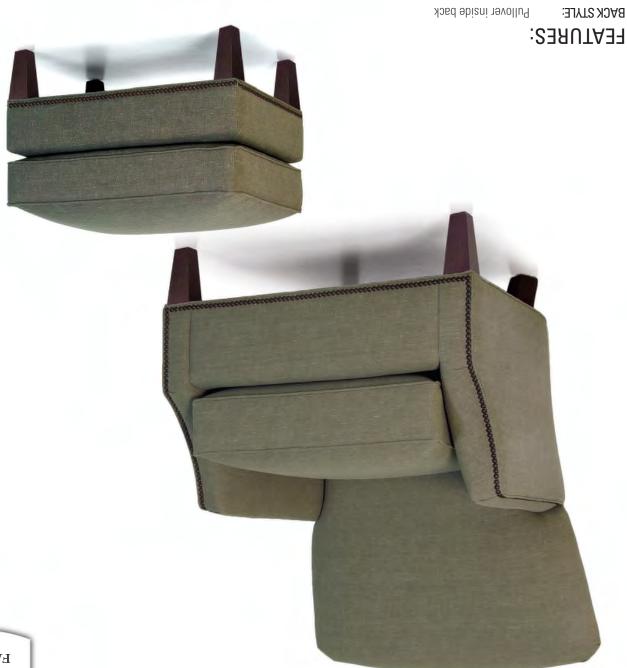

|
| 527-40 | Ottoman   | 27    | 20    | 18     | ı               | ı              | ı             | 1             |







BACK STYLE: LEGS:

WOOD FINISH: Mocha (see samples for options)

NAILHEAD: Small size (size/configuration shown standard)

Nailhead cannot be removed from this style Black Pearl shown (see samples for color selection)

| DIME   | NSIONS: | Width | Depth | Height | Inside<br>Width | Seat<br>Height | Seat<br>Depth | Arm<br>Height |
|--------|---------|-------|-------|--------|-----------------|----------------|---------------|---------------|
| 527-30 | Chair   | 33    | 38    | 40     | 20              | 20             | 20            | 24            |
| 527-40 | Ottoman | 27    | 20    | 18     | -               | -              | -             | -             |







BACK STYLE:

Shagbark (see samples for options) WOOD FINISH: Built-in tapered legs (non-removable) :S937

Small size (size/configuration shown standard) :UAJHJIAN

Nailhead cannot be removed from this style

Rubbed Bronze shown (see samples for color selection)

| 97-679 | nsmottO | 77    | 50    | 6l     | -                | -              | -             | -             |
|--------|---------|-------|-------|--------|------------------|----------------|---------------|---------------|
| 278-30 | Chair   | 31    | 37    | 38     | 12               | 12             | 12            | 77            |
| DIWEV  | :SNOIS: | Width | Depth | thgiaH | abisnl<br>dtbiVV | Seat<br>thgiaH | Seat<br>Depth | mrA<br>ThgiəH |







BACK STYLE:

LEGS: Built-in tapered legs (non-removable) WOOD FINISH: Mo