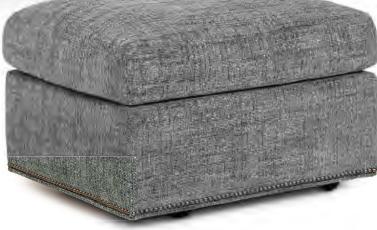

BACK STYLE: Loose pillow inside back

**NAILHEAD:** Small size (size/configuration shown standard)

Black Pearl shown (see samples for color selection)

**DESIGN NOTE:** Ottoman is standard with casters

Due to the curved back design, stripes and plaids cannot be fully matched

| DIMENSIONS: |                             | Length | Depth | Height | Inside<br>Length | Seat<br>Height | Seat<br>Depth | Arm<br>Height |
|-------------|-----------------------------|--------|-------|--------|------------------|----------------|---------------|---------------|
| 560-56      | Swivel Chair                | 32     | 38    | 38     | 23               | 20             | 19            | 24            |
| 560-58      | Swivel Glider Chair (shown) | 32     | 38    | 38     | 23               | 20             | 19            | 24            |
| 560-40      | Ottoman (shown)             | 27     | 22    | 17     | -                | -              | -             | -             |

BACK STYLE: Loose pillow inside back

NAILHEAD: Small size (size/configuration shown standard)
Rubbed Bronze shown (see samples for color selection)

DESIGN NOTE: Ottoman is standard with casters

| 7               | 560-58              | <b>560-56</b>               | DIME             |
|-----------------|---------------------|-----------------------------|------------------|
| Ottoman (shown) | Swivel Glider Chair | Swivel Chair <i>(shown)</i> | DIMENSIONS:      |
| 27              | 32                  | 32                          | Length           |
| 22              | 38                  | 38                          | Depth            |
| 17              | 38                  | 38                          | Height           |
| ,               | 23                  | 23                          | Inside<br>Length |
| ,               | 20                  | 20                          | Seat<br>Height   |
|                 | 19                  | 19                          | Seat<br>Depth    |
|                 | 24                  | 24                          | Arm<br>Height    |