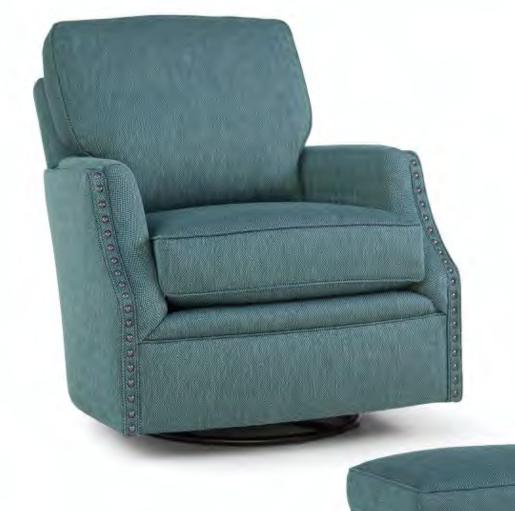

BACK STYLE: Semi-attached inside back

NAILHEAD: Medium size (size/configuration shown standard)

Black Pearl shown (see samples for color selection)

**DESIGN NOTE:** Ottoman standard with casters

Due to the curved back and arm design, stripes and plaids cannot be fully matched

| DIME   | NSIONS:             | Width | Depth | Height | Inside<br>Width | Seat<br>Height | Seat<br>Depth | Arm<br>Height |
|--------|---------------------|-------|-------|--------|-----------------|----------------|---------------|---------------|
| 526-56 | Swivel Chair        | 32    | 39    | 36     | 21              | 20             | 21            | 24            |
| 526-58 | Swivel Glider Chair | 32    | 39    | 36     | 21              | 20             | 21            | 24            |
| 526-40 | Ottoman             | 27    | 21    | 18     | -               | -              | -             | -             |

BACK STYLE: Semi-attached inside back

**NAILHEAD:** Medium size (size/configuration shown standard)

Black Pearl shown (see samples for color selection)

**DESIGN NOTE:** Ottoman standard with casters

| DIME   | NSIONS:             | Width | Depth | Height | Inside<br>Width | Seat<br>Height | Seat<br>Depth | Arm<br>Height |
|--------|---------------------|-------|-------|--------|-----------------|----------------|---------------|---------------|
| 526-56 | Swivel Chair        | 32    | 39    | 36     | 21              | 20             | 21            | 24            |
| 526-58 | Swivel Glider Chair | 32    | 39    | 36     | 21              | 20             | 21            | 24            |
| 526-40 | Ottoman             | 27    | 21    | 18     | -               | -              | -             | -             |