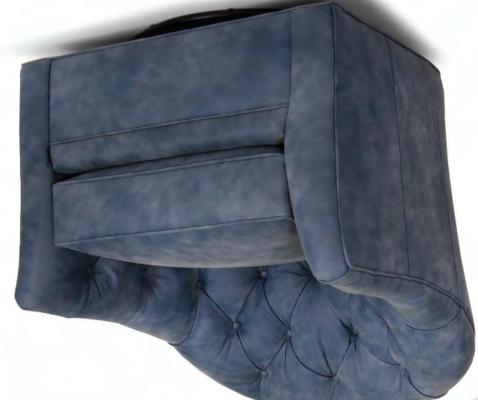

How Shown: Fabric 448005

BACK STYLE: Pullover inside back

**LEGS**: Built-in tapered legs with base (non-removable)

WOOD FINISH: Driftwood (see samples for options)

NAILHEAD: Small size (size/configuration shown standard)

Black Pearl shown (see samples for color selection)

| DIME   | NSIONS: | Length | Depth | Height | Inside<br>Length | Seat<br>Height | Seat<br>Depth | Arm<br>Height |
|--------|---------|--------|-------|--------|------------------|----------------|---------------|---------------|
| 543-30 | Chair   | 31     | 37    | 41     | 21               | 20             | 21            | 23            |
| 543-40 | Ottoman | 26     | 20    | 18     | -                | -              | -             | _             |