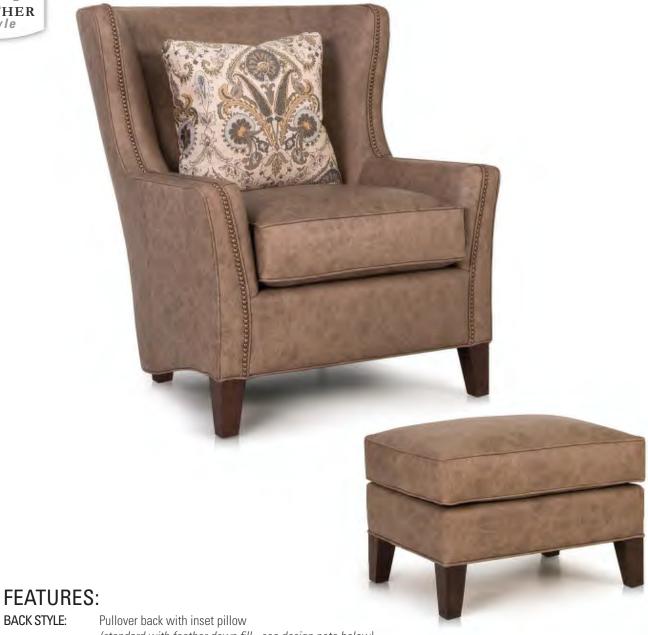

BACK STYLE: Pullover back with inset pillow (standard with feather down fill)

LEGS: Built-in tapered legs (non-removable)
WOOD FINISH: Cherry (see samples for options)

**NAILHEAD:** Small size (size/configuration shown standard)

Brushed Nickel shown (see samples for color selection)

**DESIGN NOTE:** Due to the curved back design, stripes and plaids cannot be fully matched

| DIME   | NSIONS: | Width | Depth | Height | Inside<br>Width | Seat<br>Height | Seat<br>Depth | Arm<br>Height |
|--------|---------|-------|-------|--------|-----------------|----------------|---------------|---------------|
| 825-30 | Chair   | 36    | 39    | 40     | 22              | 20             | 20            | 23            |
| 825-40 | Ottoman | 25    | 19    | 17     | -               | -              | -             |               |

BACK STYLE:

(standard with feather down fill - see design note below)

LEGS: Built-in tapered legs (non-removable) WOOD FINISH: Shagbark (see samples for options)

NAILHEAD: Small size (size/configuration shown standard)

Antique Brass shown (see samples for color selection)

**DESIGN NOTE:** Since air cannot pass through leather to allow a pillow to compress, a fabric must be

selected for at least one side of the inset pillow

| DIME   | NSIONS: | Width | Depth | Height | Inside<br>Width | Seat<br>Height | Seat<br>Depth | Arm<br>Height |
|--------|---------|-------|-------|--------|-----------------|----------------|---------------|---------------|
| 825-30 | Chair   | 36    | 39    | 40     | 22              | 20             | 20            | 23            |
| 825-40 | Ottoman | 25    | 19    | 17     | -               | -              | -             | -             |