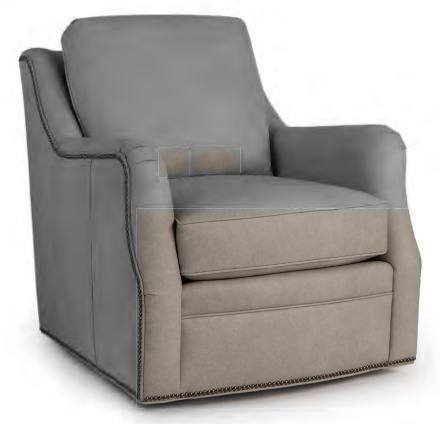

BACK STYLE: Semi-attached inside back

NAILHEAD: Small size (size/configuration shown standard)

Black Pearl shown (see samples for color selection)

**DESIGN NOTES:** Ottoman is standard with casters

| DIME   | NSIONS:                     | Length | Depth | Height | Inside<br>Length | Seat<br>Height | Seat<br>Depth | Arm<br>Height |
|--------|-----------------------------|--------|-------|--------|------------------|----------------|---------------|---------------|
| 563-56 | Swivel Chair                | 33     | 39    | 37     | 22               | 21             | 21            | 26            |
| 563-58 | Swivel Glider Chair (shown) | 33     | 39    | 37     | 22               | 21             | 21            | 26            |
| 563-40 | Ottoman                     | 27     | 22    | 18     | -                | -              | -             | -             |

BACK STYLE: Semi-attached inside back

NAILHEAD:

Small size (size/configuration shown standard)
Black Pearl shown (see samples for color selection)

**DESIGN NOTES:** Ottoman is standard with casters

| DIME   | NSIONS:              | Length | Depth | Height | Inside<br>Length | Seat<br>Height | Seat<br>Depth | Arm<br>Height |
|--------|----------------------|--------|-------|--------|------------------|----------------|---------------|---------------|
| 563-56 | Swivel Chair (shown) | 33     | 39    | 37     | 22               | 21             | 21            | 26            |
| 563-58 | Swivel Glider Chair  | 33     | 39    | 37     | 22               | 21             | 21            | 26            |
| 563-40 | Ottoman              | 27     | 22    | 18     | -                | -              | -             | -             |