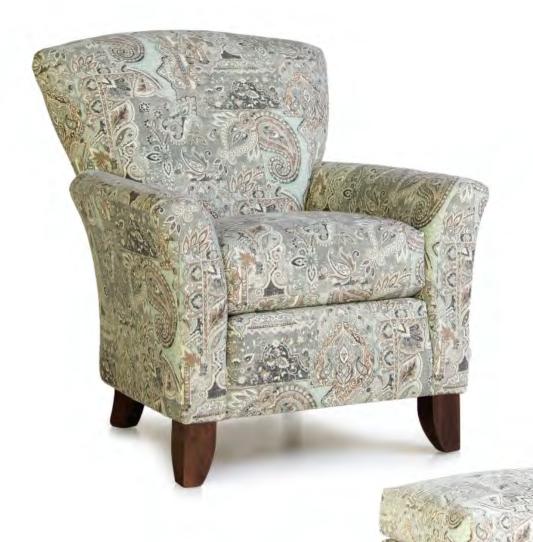

BACK STYLE: Pullover inside back

LEGS: Built-in tapered legs (non-removable)
WOOD FINISH: Shagbark (see samples for options)

**DESIGN NOTE:** Due to the curved back and arm design, stripes and plaids cannot be fully matched

| DIME   | NSIONS: | Width | Depth | Height | Inside<br>Width | Seat<br>Height | Seat<br>Depth | Arm<br>Height |
|--------|---------|-------|-------|--------|-----------------|----------------|---------------|---------------|
| 919-30 | Chair   | 35    | 38    | 38     | 21              | 20             | 21            | 25            |
| 919-40 | Ottoman | 27    | 20    | 18     | -               | -              | -             | _             |