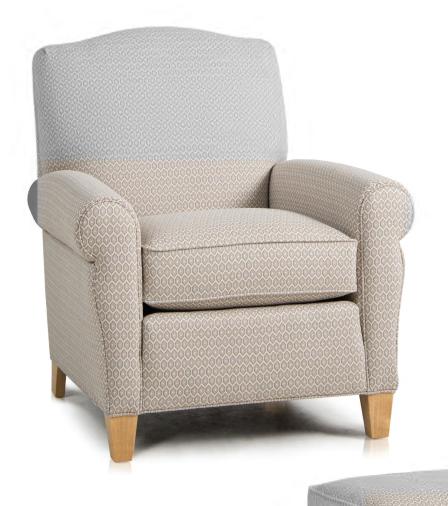

BACK STYLE: Pullover inside back

LEGS: Built-in tapered legs (non-removable)
WOOD FINISH: Beechwood (see samples for options)
DESIGN NOTE: For a similar sofa group, see the 374 style

For a similar recliner, see the 713 style

BACK STYLE: Pullover inside back

LEGS: Built-in tapered legs (non-removable) Shagbark (see samples for options) WOOD FINISH: DESIGN NOTE: For a similar sofa group, see the 374 style

For a similar recliner, see the 713 style