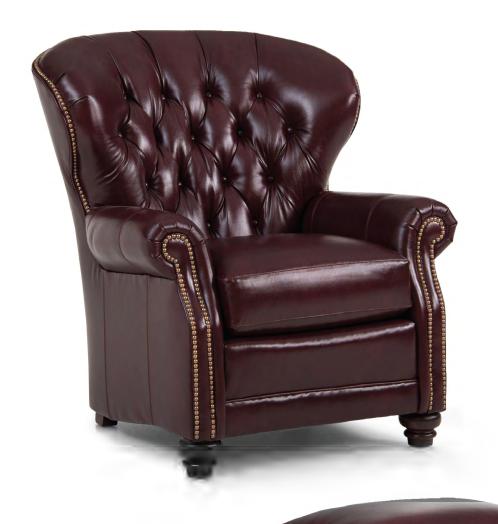

Due to the complex tufted design of the inside back, fabric patterns will not be matched. Solids and textures are recommended. **DESIGN NOTE:** 

| DIME   | JIMENSIONS:      | Width | Depth | Height | Inside<br>Width | Seat<br>Height | Seat<br>Depth | Arm<br>Height |
|--------|------------------|-------|-------|--------|-----------------|----------------|---------------|---------------|
| 522-30 | Stationary Chair | 37    | 39    | 41     | 20              | 20             | 20            | 24            |
| 522-40 | Ottoman          | 24    | 18    | 17     |                 | 1              |               |               |

BACK STYLE: Pullover button tufted inside back

LEGS: Turned front legs (removable), built-in tapered

back legs (non-removable)

WOOD FINISH: Shagbark (see samples for options)

NAILHEAD: Small size (size/configuration shown standard)

Nailhead cannot be removed from this style

Antique Brass shown (see samples for color selection)

| DIME   | NSIONS:          | Width | Depth | Height | Inside<br>Width | Seat<br>Height | Seat<br>Depth | Arm<br>Height |
|--------|------------------|-------|-------|--------|-----------------|----------------|---------------|---------------|
| 522-30 | Stationary Chair | 37    | 39    | 41     | 20              | 20             | 20            | 24            |
| 522-40 | 24               | 18    | 17    | -      | -               | -              | -             |               |