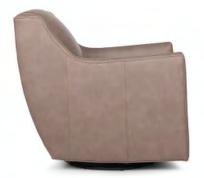

Note: Curved design of outside back.

BACK STYLE: Pullover inside back

**DESIGN NOTE:** Due to the curved design of the outside back and profile, stripes and plaids

cannot be fully matched. The 549 ottoman is standard with casters.

Note: Curved design of outside back.

BACK STYLE: Pullover inside back

**DESIGN NOTE:** The 549 Ottoman is standard with casters For a similar sofa group, see the 248 style

| DIME   | NSIONS:             | Width | Depth | Height | Inside<br>Width | Seat<br>Height | Seat<br>Depth | Arm<br>Height |
|--------|---------------------|-------|-------|--------|-----------------|----------------|---------------|---------------|
| 549-56 | Swivel Chair        | 30    | 35    | 35     | 21              | 20             | 21            | 26            |
| 549-58 | Swivel Glider Chair | 30    | 35    | 35     | 21              | 20             | 21            | 26            |
| 549-40 | Ottoman             | 26    | 21    | 18     | -               | -              | -             | -             |