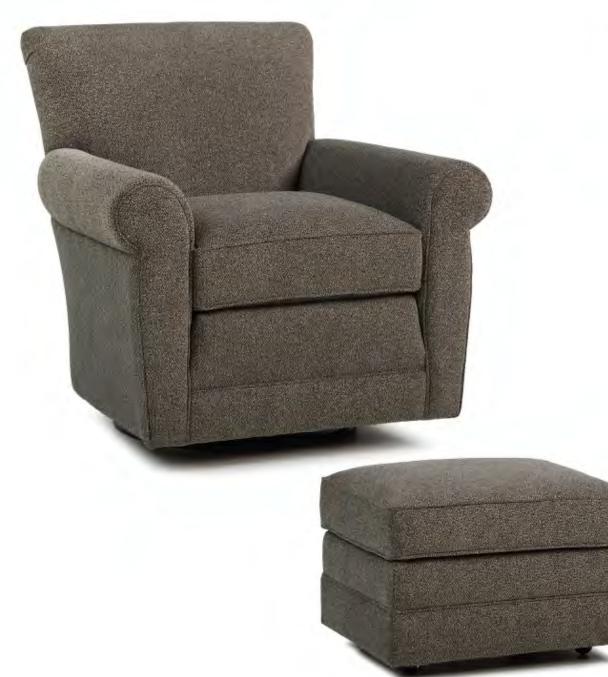

BACK STYLE: Pullover inside back

**DESIGN NOTE:** Ottoman standard with casters

| DIME   | NSIONS:             | Width | Depth | Height | Inside<br>Width | Seat<br>Height | Seat<br>Depth | Arm<br>Height |
|--------|---------------------|-------|-------|--------|-----------------|----------------|---------------|---------------|
| 514-56 | Swivel Chair        | 35    | 37    | 35     | 20              | 21             | 21            | 25            |
| 514-58 | Swivel Glider Chair | 35    | 37    | 35     | 20              | 21             | 21            | 25            |
| 514-40 | Ottoman             | 25    | 18    | 17     | -               | -              | -             | -             |

# **FEATURES:**

BACK STYLE: Pullover inside back

**DESIGN NOTE:** Ottoman standard with casters

| DIME   | NSIONS:             | Width | Depth | Height | Inside<br>Width | Seat<br>Height | Seat<br>Depth | Arm<br>Height |
|--------|---------------------|-------|-------|--------|-----------------|----------------|---------------|---------------|
| 514-56 | Swivel Chair        | 35    | 37    | 35     | 20              | 21             | 21            | 25            |
| 514-58 | Swivel Glider Chair | 35    | 37    | 35     | 20              | 21             | 21            | 25            |
| 514-40 | Ottoman             | 25    | 18    | 17     | -               | -              | -             | -             |