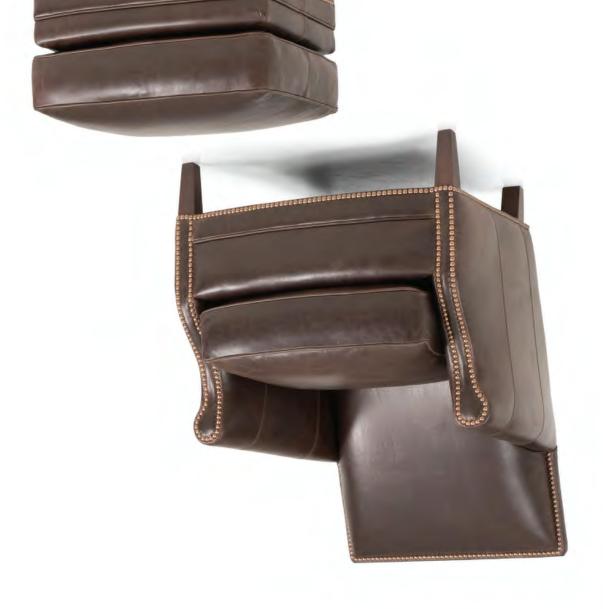

| DIME   | NSIONS: | Width | Depth | Height | Inside<br>Width | Seat<br>Height | Seat<br>Depth | Arm<br>Height |
|--------|---------|-------|-------|--------|-----------------|----------------|---------------|---------------|
| 517-30 | Chair   | 29    | 35    | 34     | 19              | 19             | 21            | 25            |
| 517-40 | Ottoman | 23    | 19    | 16     | -               | -              | -             | -             |

**BACK STYLE:** Pullover inside back

WOOD FINISH: Shagbark (see samples for options)

Nailhead cannot be removed from this style

Nailhead cannot be removed from this style

Antique Brass shown (see samples for color selection)