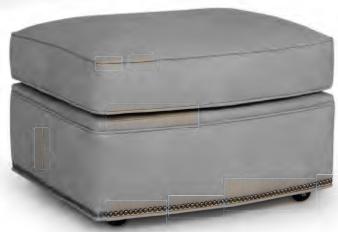

LEGS: Turned front legs (removable), built-in tapered back legs (non-removable)

WOOD FINISH: Mocha (see samples for options)

NAILHEAD: Small size (size/configuration shown standard)

Black Pearl shown (see samples for color selection)

| DIME   | NSIONS: | Width | Depth | Height | Inside<br>Width | Seat<br>Height | Seat<br>Depth | Arm<br>Height |   |
|--------|---------|-------|-------|--------|-----------------|----------------|---------------|---------------|---|
| 568-30 | Chair   | 34    | 38    | 37     | 20              | 20             | 22            | 25            | • |
| 568-40 | Ottoman | 26    | 20    | 17     | -               | -              | -             | -             | - |

BACK STYLE:

LEGS: Turned front legs (removable), built-in tapered back legs (non-removable)

WOOD FINISH: Shagbark (see samples for options)

NAILHEAD: Small size (size/configuration shown standard)

Antique Brass shown (see samples for color selection)

| DIME   | NSIONS: | Width | Depth | Height | Inside<br>Width | Seat<br>Height | Seat<br>Depth | Arm<br>Height |
|--------|---------|-------|-------|--------|-----------------|----------------|---------------|---------------|
| 568-30 | Chair   | 34    | 38    | 37     | 20              | 20             | 22            | 25            |
| 568-40 | Ottoman | 26    | 20    | 17     | -               | -              | -             | -             |