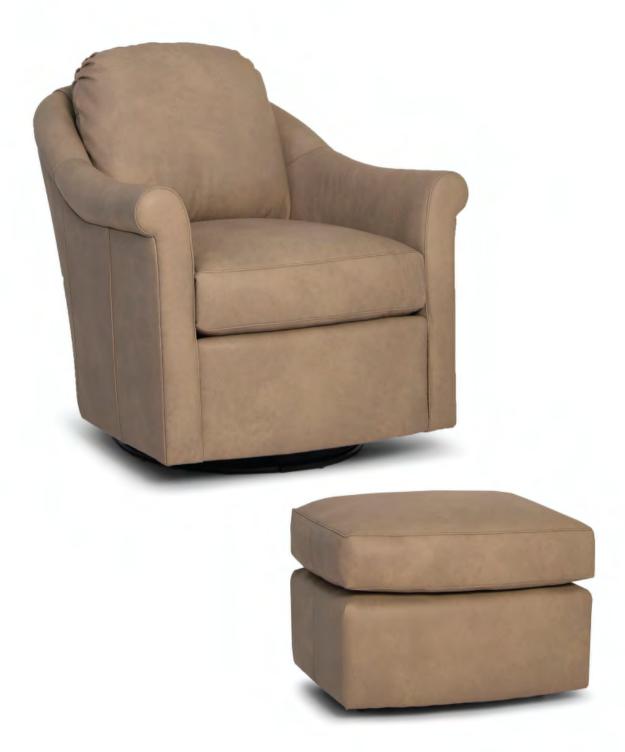

BACK STYLE:

Due to the curved back and arm design, stripes and plaids cannot be fully matched

**DESIGN NOTE:** Loose pillow inside back

| 634-40 | nemott()                 | 77                  | 81    | 81     | -                | -              | _             |               |
|--------|--------------------------|---------------------|-------|--------|------------------|----------------|---------------|---------------|
| 234-28 | Swivel Glider Chair      | 31                  | 37    | 32     | 50               | 50             | ΙZ            | 52            |
| 99-489 | Swivel Chair (not shown) | 31                  | 37    | 32     | 50               | 50             | lΖ            | 52            |
| DIWE   | :SNOIS                   | геид <sub>£</sub> р | Depth | thgiaH | Length<br>Length | tsə2<br>tdgiəH | Seat<br>Depth | mrA<br>tdgi9H |

BACK STYLE: Loose pillow inside back

| DIME   | NSIONS:                  | Length | Depth | Height | Inside<br>Length | Seat<br>Height | Seat<br>Depth | Arm<br>Height |
|--------|--------------------------|--------|-------|--------|------------------|----------------|---------------|---------------|
| 534-56 | Swivel Chair (not shown) | 31     | 37    | 35     | 20               | 20             | 21            | 25            |
| 534-58 | Swivel Glider Chair      | 31     | 37    | 35     | 20               | 20             | 21            | 25            |
| 534-40 | Ottoman                  | 24     | 18    | 18     | -                | -              | -             | -             |