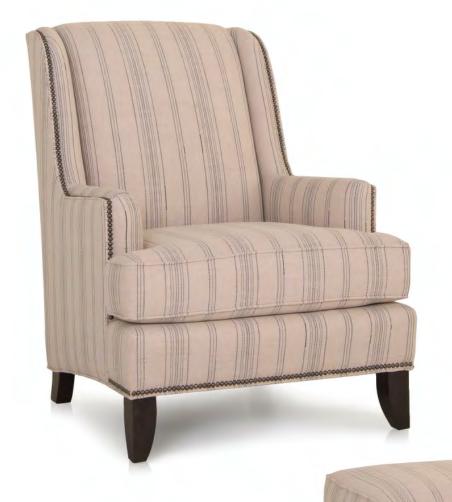

| DIME   | NSIONS: | Width | Depth | Height | Inside<br>Width | Seat<br>Height | Seat<br>Depth | Arm<br>Height |
|--------|---------|-------|-------|--------|-----------------|----------------|---------------|---------------|
| 530-30 | Chair   | 31    | 37    | 41     | 20              | 20             | 22            | 24            |
| 530-40 | Ottoman | 27    | 21    | 18     | -               | -              | -             | -             |