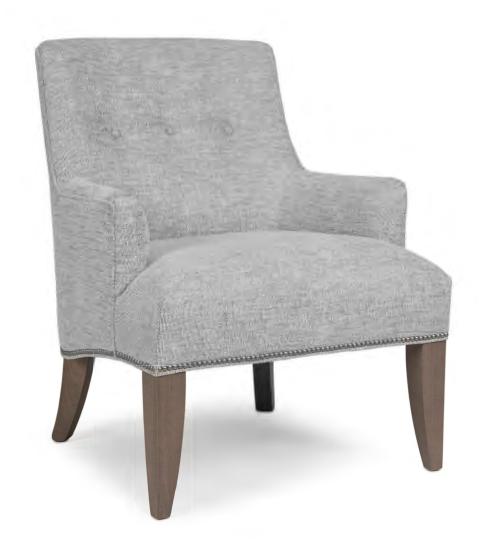

BACK STYLE: Pullover inside back with buttons

LEGS: Built-in tapered legs (non-removable)

WOOD FINISH: Shagbark (see samples for options)

NAILHEAD: Small size (size/configuration shown standard)

Brushed Nickel shown (see samples for color selection)

| DIMEN  | ISIONS: | Length | Depth | Height | Inside<br>Length | Seat<br>Height | Seat<br>Depth | Arm<br>Height |
|--------|---------|--------|-------|--------|------------------|----------------|---------------|---------------|
| 552-30 | Chair   | 29     | 32    | 36     | 20               | 20             | 20            | 24            |

BACK STYLE: Pullover inside back

LEGS: Built-in tapered legs (non-removable)
WOOD FINISH: Shagbark (see samples for options)

NAILHEAD: Small size (size/configuration shown standard)

Antique Brass shown (see samples for color selection)