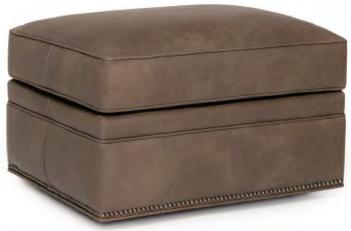

BACK STYLE: Pullover inside back

NAILHEAD: Small size (size/configuration shown standard)

Rubbed Bronze shown (see samples for color selection)

**DESIGN NOTES:** Ottoman is standard with casters

| DIME   | NSIONS:                  | Length | Depth | Height | Inside<br>Length | Seat<br>Height | Seat<br>Depth | Arm<br>Height |
|--------|--------------------------|--------|-------|--------|------------------|----------------|---------------|---------------|
| 550-56 | Swivel Chair (not shown) | 32     | 38    | 35     | 22               | 20             | 22            | 24            |
| 550-58 | Swivel Glider Chair      | 32     | 38    | 35     | 22               | 20             | 22            | 24            |
| 550-40 | Ottoman                  | 28     | 22    | 17     | -                | -              | -             | -             |