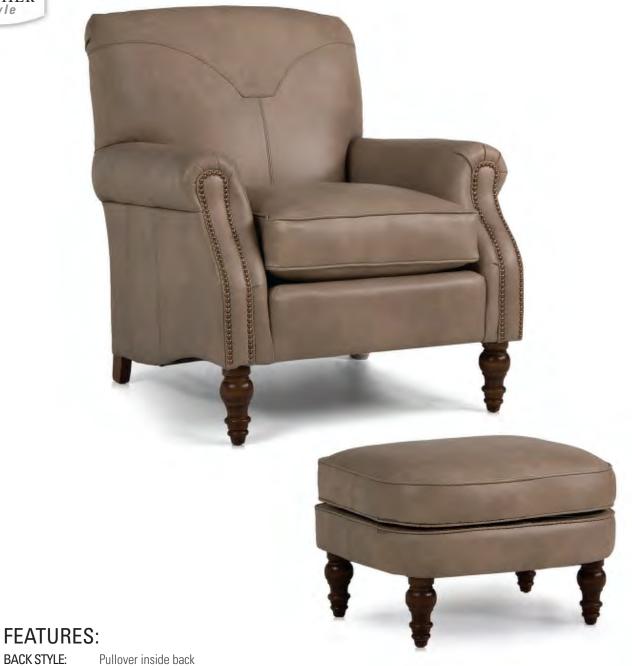

# **FEATURES:**

BACK STYLE: Pullover inside back

**DESIGN NOTE:** Ottoman standard with casters

| DIME   | NSIONS:             | Width | Depth | Height | Inside<br>Width | Seat<br>Height | Seat<br>Depth | Arm<br>Height |
|--------|---------------------|-------|-------|--------|-----------------|----------------|---------------|---------------|
| 514-56 | Swivel Chair        | 35    | 37    | 35     | 20              | 21             | 21            | 25            |
| 514-58 | Swivel Glider Chair | 35    | 37    | 35     | 20              | 21             | 21            | 25            |
| 514-40 | Ottoman             | 25    | 18    | 17     | -               | -              | -             | -             |

BACK STYLE: Pullover inside back

**DESIGN NOTE:** Ottoman standard with casters

| DIME   | NSIONS:             | Width | Depth | Height | Inside<br>Width | Seat<br>Height | Seat<br>Depth | Arm<br>Height |
|--------|---------------------|-------|-------|--------|-----------------|----------------|---------------|---------------|
| 514-56 | Swivel Chair        | 35    | 37    | 35     | 20              | 21             | 21            | 25            |
| 514-58 | Swivel Glider Chair | 35    | 37    | 35     | 20              | 21             | 21            | 25            |
| 514-40 | Ottoman             | 25    | 18    | 17     | -               | -              | -             | -             |