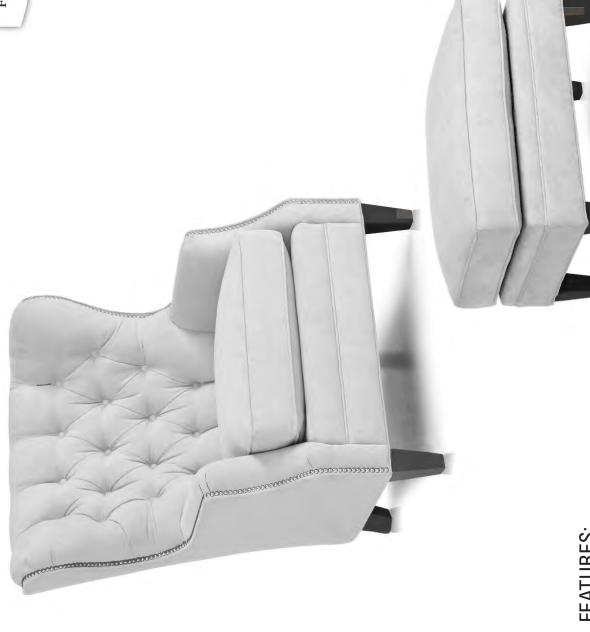

Due to the complex tufted design of the inside back, fabric patterns will not be matched. Solids and textures are recommended. **DESIGN NOTE:** 

| DIME   | TENSIONS: | Width | Depth | Height | Inside<br>Width | Seat<br>Height | Seat<br>Depth | Arm<br>Height |
|--------|-----------|-------|-------|--------|-----------------|----------------|---------------|---------------|
| 527-30 | Chair     | 33    | 38    | 40     | 20              | 20             | 20            | 24            |
| 527-40 | Ottoman   | 27    | 20    | 18     | ı               | ı              | ı             | 1             |

BACK STYLE: LEGS:

WOOD FINISH: Mocha (see samples for options)

NAILHEAD: Small size (size/configuration shown standard)

Nailhead cannot be removed from this style Black Pearl shown (see samples for color selection)

| DIME   | NSIONS: | Width | Depth | Height | Inside<br>Width | Seat<br>Height | Seat<br>Depth | Arm<br>Height |
|--------|---------|-------|-------|--------|-----------------|----------------|---------------|---------------|
| 527-30 | Chair   | 33    | 38    | 40     | 20              | 20             | 20            | 24            |
| 527-40 | Ottoman | 27    | 20    | 18     | -               | -              | -             | -             |