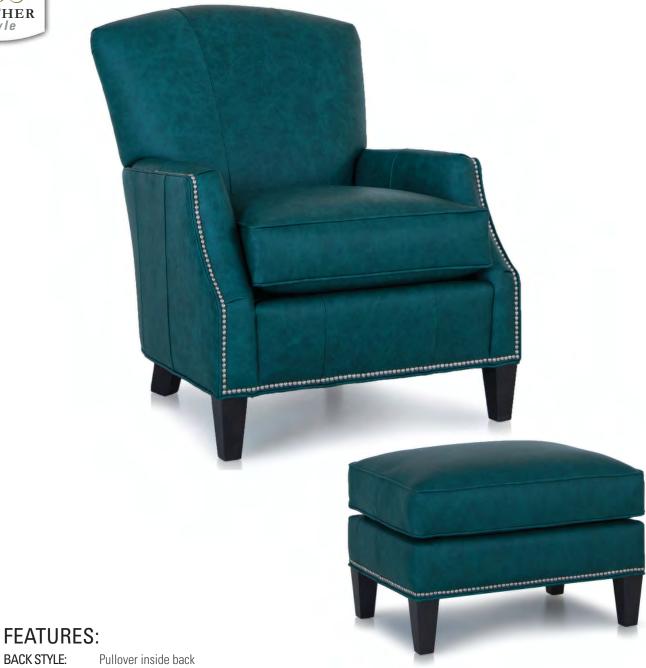

# **FEATURES:**

BACK STYLE: Pullover inside back

**DESIGN NOTE:** Ottoman standard with casters

| DIME   | NSIONS:             | Width | Depth | Height | Inside<br>Width | Seat<br>Height | Seat<br>Depth | Arm<br>Height |
|--------|---------------------|-------|-------|--------|-----------------|----------------|---------------|---------------|
| 514-56 | Swivel Chair        | 35    | 37    | 35     | 20              | 21             | 21            | 25            |
| 514-58 | Swivel Glider Chair | 35    | 37    | 35     | 20              | 21             | 21            | 25            |
| 514-40 | Ottoman             | 25    | 18    | 17     | -               | -              | -             | -             |