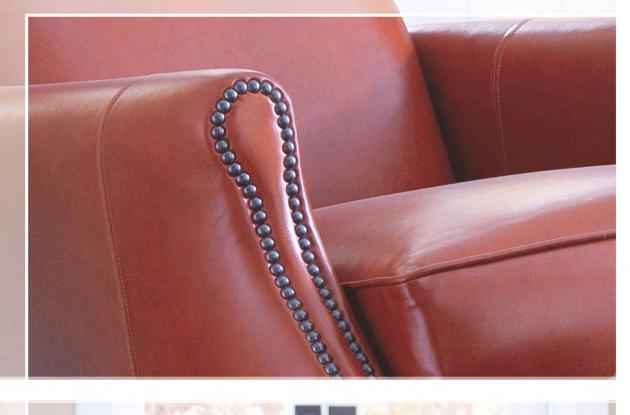

BACK STYLE: Semi-attached inside back

NAILHEAD:

Small size (size/configuration shown standard)
Antique Brass shown (see samples for color selection)

**DESIGN NOTE:** Ottoman standard with casters

| DIME   | NSIONS:             | Width | Depth | Height | Inside<br>Width | Seat<br>Height | Seat<br>Depth | Arm<br>Height |
|--------|---------------------|-------|-------|--------|-----------------|----------------|---------------|---------------|
| 500-56 | Swivel Chair        | 30    | 41    | 42     | 22              | 20             | 21            | 25            |
| 500-58 | Swivel Glider Chair | 30    | 41    | 42     | 22              | 20             | 21            | 25            |
| 500-40 | Ottoman             | 24    | 18    | 17     | -               | -              | -             | -             |

BACK STYLE: Semi-attached inside back

NAILHEAD: Small size (size/configuration shown standard)

Brushed Nickel shown (see samples for color selection)

**DESIGN NOTE:** Ottoman standard with casters

| DIME   | NSIONS:             | Width | Depth | Height | Inside<br>Width | Seat<br>Height | Seat<br>Depth | Arm<br>Height |
|--------|---------------------|-------|-------|--------|-----------------|----------------|---------------|---------------|
| 500-56 | Swivel Chair        | 30    | 41    | 42     | 22              | 20             | 21            | 25            |
| 500-58 | Swivel Glider Chair | 30    | 41    | 42     | 22              | 20             | 21            | 25            |
| 500-40 | Ottoman             | 24    | 18    | 17     | -               | -              | -             | -             |