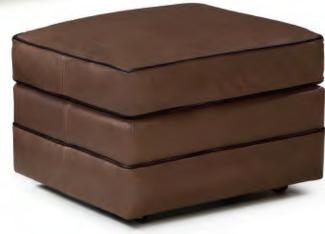

BACK STYLE: Semi-attached inside back

NAILHEAD:

Small size (size/configuration shown standard)
Antique Brass shown (see samples for color selection)

**DESIGN NOTE:** Ottoman standard with casters

| DIME   | NSIONS:             | Width | Depth | Height | Inside<br>Width | Seat<br>Height | Seat<br>Depth | Arm<br>Height |
|--------|---------------------|-------|-------|--------|-----------------|----------------|---------------|---------------|
| 500-56 | Swivel Chair        | 30    | 41    | 42     | 22              | 20             | 21            | 25            |
| 500-58 | Swivel Glider Chair | 30    | 41    | 42     | 22              | 20             | 21            | 25            |
| 500-40 | Ottoman             | 24    | 18    | 17     | -               | -              | -             | -             |

BACK STYLE: Semi-attached inside back

NAILHEAD: Small size (size/configuration shown standard)

Brushed Nickel shown (see samples for color selection)

**DESIGN NOTE:** Ottoman standard with casters

| DIME   | NSIONS:             | Width | Depth | Height | Inside<br>Width | Seat<br>Height | Seat<br>Depth | Arm<br>Height |
|--------|---------------------|-------|-------|--------|-----------------|----------------|---------------|---------------|
| 500-56 | Swivel Chair        | 30    | 41    | 42     | 22              | 20             | 21            | 25            |
| 500-58 | Swivel Glider Chair | 30    | 41    | 42     | 22              | 20             | 21            | 25            |
| 500-40 | Ottoman             | 24    | 18    | 17     | -               | -              | -             | -             |