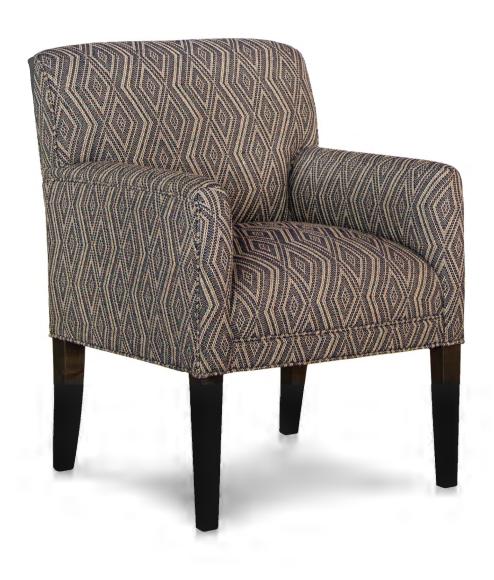

BACK STYLE: Pullover inside back

LEGS: Built-in tapered legs (non-removable)
WOOD FINISH: Mocha (see samples for options)

| DIMENSIONS: |       | Width | Depth | Height | Inside<br>Width | Seat<br>Height | Seat<br>Depth | Arm<br>Height |
|-------------|-------|-------|-------|--------|-----------------|----------------|---------------|---------------|
| 937-30      | Chair | 26    | 30    | 36     | 19              | 20             | 20            | 27            |