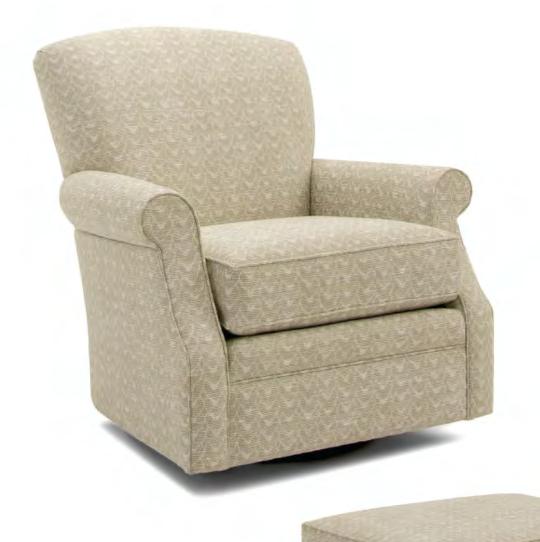

BACK STYLE: Pullover inside back

**DESIGN NOTE:** Ottoman standard with casters

| DIME   | NSIONS:             | Length | Depth | Height | Inside<br>Length | Seat<br>Height | Seat<br>Depth | Arm<br>Height |
|--------|---------------------|--------|-------|--------|------------------|----------------|---------------|---------------|
| 536-56 | Swivel Chair        | 35     | 38    | 38     | 22               | 20             | 21            | 25            |
| 536-58 | Swivel Glider Chair | 35     | 38    | 38     | 22               | 20             | 21            | 25            |
| 536-40 | Ottoman             | 27     | 22    | 18     | -                | -              | -             | -             |