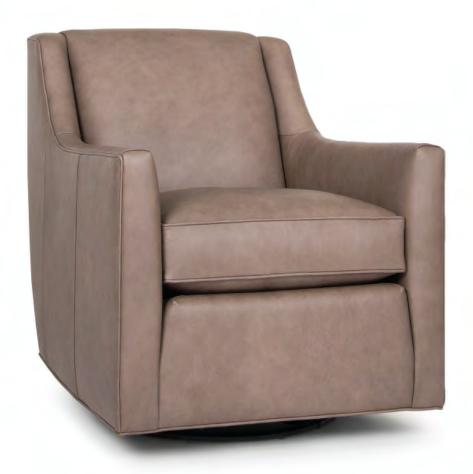

Note: Curved design of outside back.

BACK STYLE: Pullover inside back

**DESIGN NOTE:** Due to the curved design of the outside back and profile, stripes and plaids

cannot be fully matched. The 549 ottoman is standard with casters.

Note: Curved design of outside back.

BACK STYLE: Pullover inside back

**DESIGN NOTE:** The 549 Ottoman is standard with casters For a similar sofa group, see the 248 style

| DIME   | NSIONS:             | Width | Depth | Height | Inside<br>Width | Seat<br>Height | Seat<br>Depth | Arm<br>Height |
|--------|---------------------|-------|-------|--------|-----------------|----------------|---------------|---------------|
| 549-56 | Swivel Chair        | 30    | 35    | 35     | 21              | 20             | 21            | 26            |
| 549-58 | Swivel Glider Chair | 30    | 35    | 35     | 21              | 20             | 21            | 26            |
| 549-40 | Ottoman             | 26    | 21    | 18     | -               | -              | -             | -             |