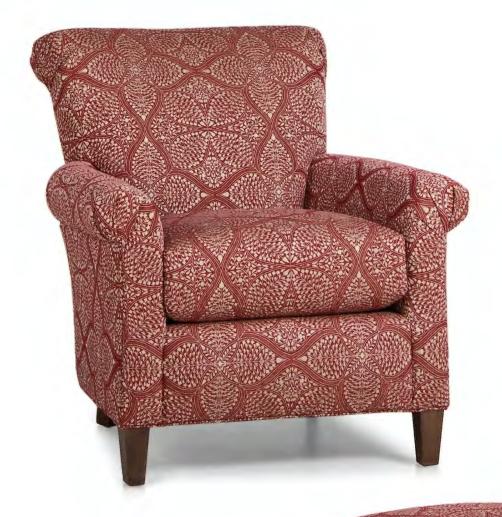

BACK STYLE: Pullover inside back

LEGS: Built-in tapered legs (non-removable)
WOOD FINISH: Shagbark (see samples for options)

**DESIGN NOTE:** Due to the pleated arm and scrolled back design,

stripes and plaids cannot be fully matched

| DIME   | NSIONS: | Width | Depth | Height | Inside<br>Width | Seat<br>Height | Seat<br>Depth | Arm<br>Height |
|--------|---------|-------|-------|--------|-----------------|----------------|---------------|---------------|
| 961-30 | Chair   | 34    | 38    | 37     | 21              | 20             | 21            | 25            |
| 961-40 | Ottoman | 23    | 19    | 17     | -               | -              | -             | _             |