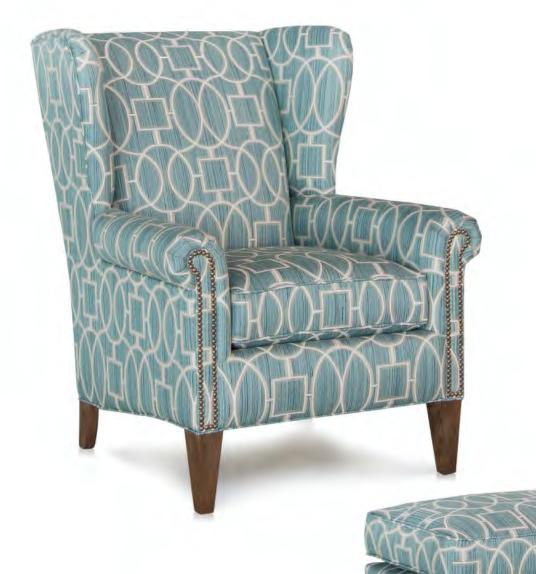

| DIME   | NSIONS: | Width | Depth | Height | Inside<br>Width | Seat<br>Height | Seat<br>Depth | Arm<br>Height |
|--------|---------|-------|-------|--------|-----------------|----------------|---------------|---------------|
| 505-30 | Chair   | 33    | 36    | 42     | 21              | 21             | 21            | 25            |
| 505-40 | Ottoman | 24    | 18    | 18     | -               | -              | -             |               |

| DIME   | NSIONS: | Width | Depth | Height | Inside<br>Width | Seat<br>Height | Seat<br>Depth | Arm<br>Height |
|--------|---------|-------|-------|--------|-----------------|----------------|---------------|---------------|
| 505-30 | Chair   | 33    | 36    | 42     | 21              | 21             | 21            | 25            |
| 505-40 | Ottoman | 24    | 18    | 18     | -               | -              | -             | -             |