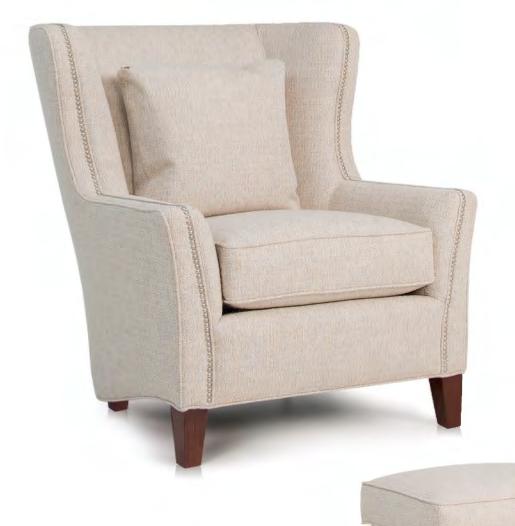

BACK STYLE: Pullover back with inset pillow (standard with feather down fill)

LEGS: Built-in tapered legs (non-removable)
WOOD FINISH: Cherry (see samples for options)

**NAILHEAD:** Small size (size/configuration shown standard)

Brushed Nickel shown (see samples for color selection)

**DESIGN NOTE:** Due to the curved back design, stripes and plaids cannot be fully matched

| DIME   | NSIONS: | Width | Depth | Height | Inside<br>Width | Seat<br>Height | Seat<br>Depth | Arm<br>Height |
|--------|---------|-------|-------|--------|-----------------|----------------|---------------|---------------|
| 825-30 | Chair   | 36    | 39    | 40     | 22              | 20             | 20            | 23            |
| 825-40 | Ottoman | 25    | 19    | 17     | -               | -              | -             |               |

BACK STYLE:

(standard with feather down fill - see design note below)

LEGS: Built-in tapered legs (non-removable) WOOD FINISH: Shagbark (see samples for options)

NAILHEAD: Small size (size/configuration shown standard)

Antique Brass shown (see samples for color selection)

**DESIGN NOTE:** Since air cannot pass through leather to allow a pillow to compress, a fabric must be

selected for at least one side of the inset pillow

| DIME   | NSIONS: | Width | Depth | Height | Inside<br>Width | Seat<br>Height | Seat<br>Depth | Arm<br>Height |
|--------|---------|-------|-------|--------|-----------------|----------------|---------------|---------------|
| 825-30 | Chair   | 36    | 39    | 40     | 22              | 20             | 20            | 23            |
| 825-40 | Ottoman | 25    | 19    | 17     | -               | -              | -             | -             |