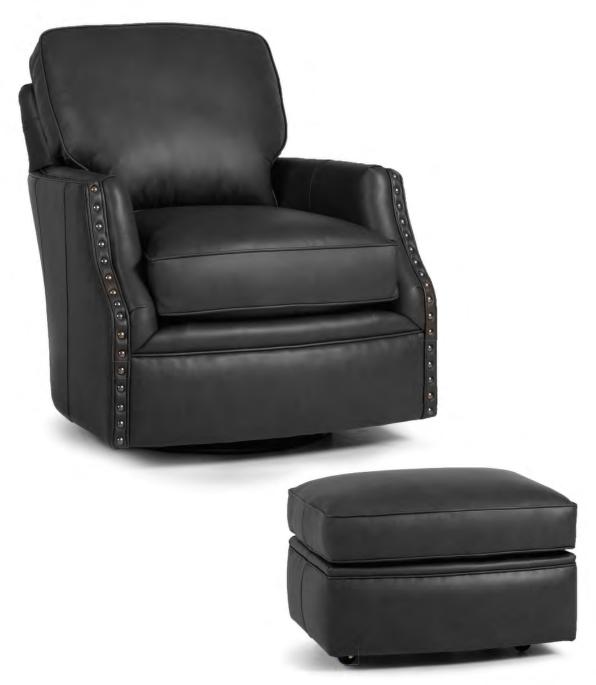

BACK STYLE: Semi-attached inside back

NAILHEAD: Medium size (size/configuration shown standard)

Black Pearl shown (see samples for color selection)

**DESIGN NOTE:** Ottoman standard with casters

Due to the curved back and arm design, stripes and plaids cannot be fully matched

| DIME   | NSIONS:             | Width | Depth | Height | Inside<br>Width | Seat<br>Height | Seat<br>Depth | Arm<br>Height |
|--------|---------------------|-------|-------|--------|-----------------|----------------|---------------|---------------|
| 526-56 | Swivel Chair        | 32    | 39    | 36     | 21              | 20             | 21            | 24            |
| 526-58 | Swivel Glider Chair | 32    | 39    | 36     | 21              | 20             | 21            | 24            |
| 526-40 | Ottoman             | 27    | 21    | 18     | -               | -              | -             | -             |

BACK STYLE: Semi-attached inside back

**NAILHEAD:** Medium size (size/configuration shown standard)

Black Pearl shown (see samples for color selection)

**DESIGN NOTE:** Ottoman standard with casters

| DIME   | NSIONS:             | Width | Depth | Height | Inside<br>Width | Seat<br>Height | Seat<br>Depth | Arm<br>Height |
|--------|---------------------|-------|-------|--------|-----------------|----------------|---------------|---------------|
| 526-56 | Swivel Chair        | 32    | 39    | 36     | 21              | 20             | 21            | 24            |
| 526-58 | Swivel Glider Chair | 32    | 39    | 36     | 21              | 20             | 21            | 24            |
| 526-40 | Ottoman             | 27    | 21    | 18     | -               | -              | -             | -             |