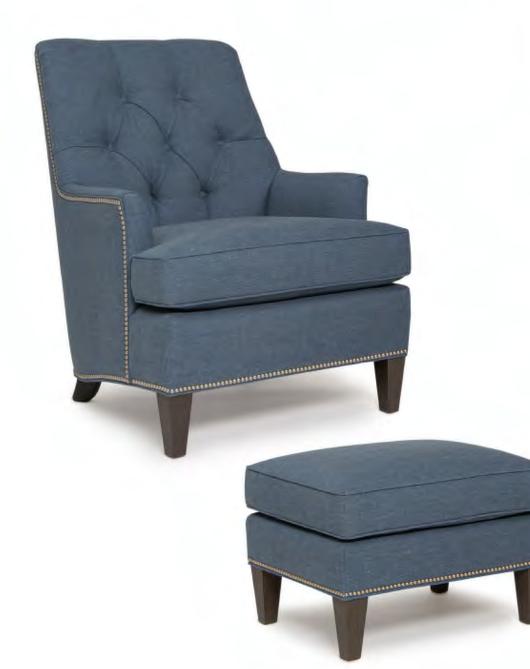

BACK STYLE: Pullover inside back with buttons

LEGS: Built-in tapered legs (non-removable)

WOOD FINISH: Weathered (see samples for options)

**NAILHEAD:** Small size (size/configuration shown standard)

Brushed Nickel shown (see samples for color selection)

**DESIGN NOTE:** Due to the curved back design with buttons, stripes and plaids cannot be fully matched

| DIMENSIONS:         | Length | Depth | Height | Inside<br>Length | Seat<br>Height | Seat<br>Depth | Arm<br>Height |
|---------------------|--------|-------|--------|------------------|----------------|---------------|---------------|
| <b>552-30</b> Chair | 29     | 32    | 36     | 20               | 20             | 20            | 24            |