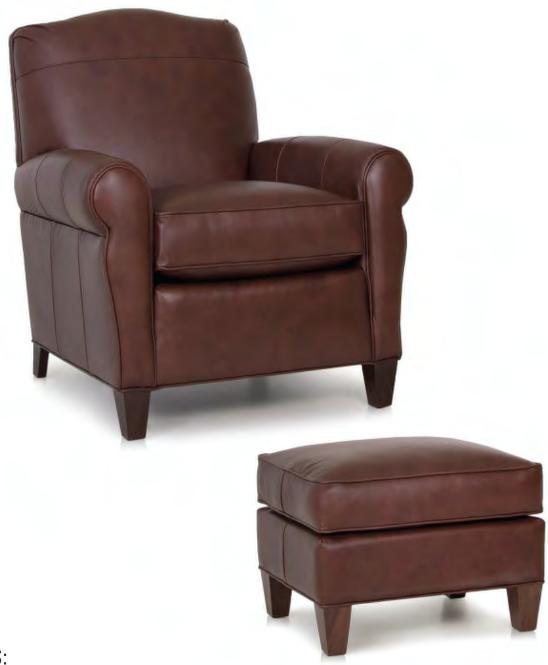

| DIME   | NSIONS: | Length | Depth | Height | Inside<br>Length | Seat<br>Height | Seat<br>Depth | Arm<br>Height |   |
|--------|---------|--------|-------|--------|------------------|----------------|---------------|---------------|---|
| 933-30 | Chair   | 35     | 36    | 39     | 20               | 20             | 21            | 26            | • |
| 933-40 | Ottoman | 23     | 19    | 17     | -                | -              | -             | -             | - |

BACK STYLE: Pullover inside back

LEGS: Built-in tapered legs (non-removable) Shagbark (see samples for options) WOOD FINISH: DESIGN NOTE: For a similar sofa group, see the 374 style

For a similar recliner, see the 713 style

| DIME   | NSIONS: | Length | Depth | Height | Inside<br>Length | Seat<br>Height | Seat<br>Depth | Arm<br>Height |
|--------|---------|--------|-------|--------|------------------|----------------|---------------|---------------|
| 933-30 | Chair   | 35     | 36    | 39     | 20               | 20             | 21            | 26            |
| 933-40 | Ottoman | 23     | 19    | 17     | -                | -              | -             | -             |