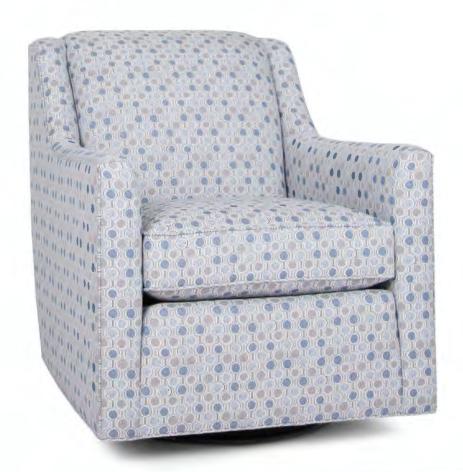

Note: Curved design of outside back.

BACK STYLE: Pullover inside back

**DESIGN NOTE:** Due to the curved design of the outside back and profile, stripes and plaids

cannot be fully matched. The 549 ottoman is standard with casters.

For a similar sofa group, see the 248 style

| DIME   | NSIONS:             | Width | Depth | Height | Inside<br>Width | Seat<br>Height | Seat<br>Depth | Arm<br>Height |
|--------|---------------------|-------|-------|--------|-----------------|----------------|---------------|---------------|
| 549-56 | Swivel Chair        | 30    | 35    | 35     | 21              | 20             | 21            | 26            |
| 549-58 | Swivel Glider Chair | 30    | 35    | 35     | 21              | 20             | 21            | 26            |
| 549-40 | Ottoman             | 26    | 21    | 18     | _               | -              | _             | _             |

Note: Curved design of outside back.

BACK STYLE: Pullover inside back

**DESIGN NOTE:** The 549 Ottoman is standard with casters For a similar sofa group, see the 248 style

| DIME   | NSIONS:             | Width | Depth | Height | Inside<br>Width | Seat<br>Height | Seat<br>Depth | Arm<br>Height |
|--------|---------------------|-------|-------|--------|-----------------|----------------|---------------|---------------|
| 549-56 | Swivel Chair        | 30    | 35    | 35     | 21              | 20             | 21            | 26            |
| 549-58 | Swivel Glider Chair | 30    | 35    | 35     | 21              | 20             | 21            | 26            |
| 549-40 | Ottoman             | 26    | 21    | 18     | -               | -              | -             | -             |