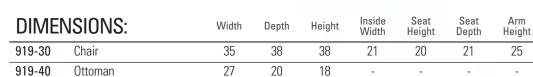

BACK STYLE: Pullover inside back

LEGS: Built-in tapered legs (non-removable)
WOOD FINISH: Shagbark (see samples for options)

**DESIGN NOTE:** Due to the curved back and arm design, stripes and plaids cannot be fully matched

| DIME   | NSIONS: | Width | Depth | Height | Inside<br>Width | Seat<br>Height | Seat<br>Depth | Arm<br>Height |
|--------|---------|-------|-------|--------|-----------------|----------------|---------------|---------------|
| 919-30 | Chair   | 35    | 38    | 38     | 21              | 20             | 21            | 25            |
| 919-40 | Ottoman | 27    | 20    | 18     | -               | -              | -             | _             |