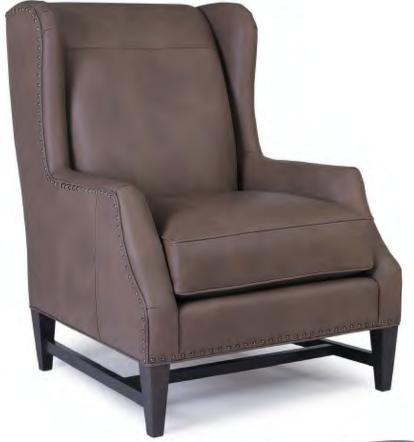

How Shown: Leather 7314

# **FEATURES:**

BACK STYLE: Pullover inside back

**LEGS:** Built-in tapered legs with base (non-removable)

WOOD FINISH: Mocha (see samples for options)

NAILHEAD: Small size (size/configuration shown standard)

Black Pearl shown (see samples for color selection)

| DIME   | NSIONS: | Length | Depth | Height | Inside<br>Length | Seat<br>Height | Seat<br>Depth | Arm<br>Height |
|--------|---------|--------|-------|--------|------------------|----------------|---------------|---------------|
| 543-30 | Chair   | 31     | 37    | 41     | 21               | 20             | 21            | 23            |
| 543-40 | Ottoman | 26     | 20    | 18     | -                | -              | -             | -             |