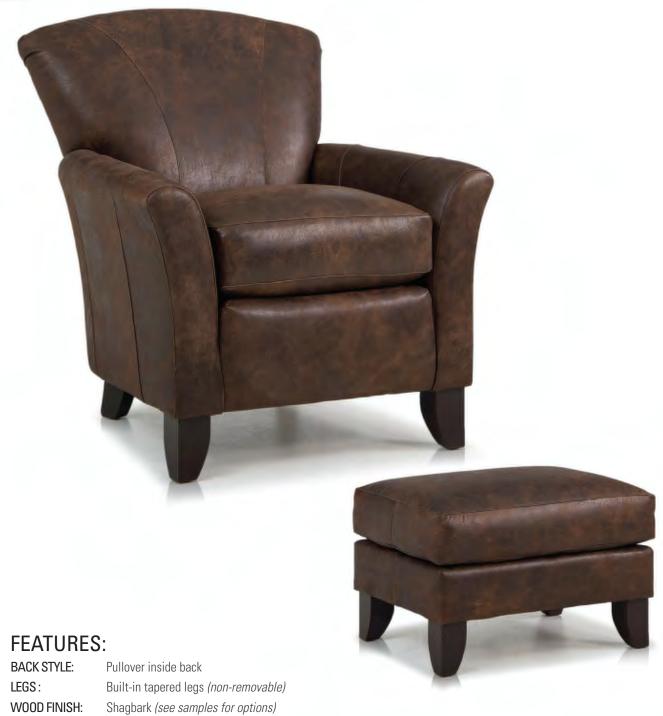

BACK STYLE:

LEGS: Built-in tapered legs (non-removable) WOOD FINISH: Shagbark (see samples for options)

NAILHEAD:

Small size (size/configuration shown standard)
Antique Brass shown (see samples for color selection)

BACK STYLE: Pullover inside back

LEGS: Built-in tapered legs (non-removable) Shagbark (see samples for options) WOOD FINISH:

NAILHEAD: Small size (size/configuration shown standard)

Nailhead cannot be removed from this style Black Pearl shown (see samples for color selection)

**BACK STYLE:** Pullover inside back

WOOD FINISH: Shagbark (see samples for options)

Nailhead cannot be removed from this style

Nailhead cannot be removed from this style

Antique Brass shown (see samples for color selection)