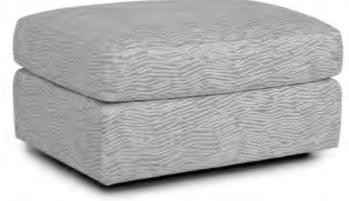

BACK STYLE: Loose pillow inside back

**DESIGN NOTE:** Ottoman is standard with casters.

The 559 style is standard with a foam seat core and fiber loose pillow back.

A feather down seat and back option is available for an upcharge.

Due to its curved nature, stripes and plaids cannot be fully matched.

| DIME   | NSIONS:      | Length | Depth | Height | Inside<br>Length | Seat<br>Height | Seat<br>Depth | Arm<br>Height |
|--------|--------------|--------|-------|--------|------------------|----------------|---------------|---------------|
| 559-56 | Swivel chair | 41     | 42    | 37     | 23               | 19             | 22            | 25            |
| 559-40 | Ottoman      | 32     | 24    | 17     | -                | -              | -             | -             |