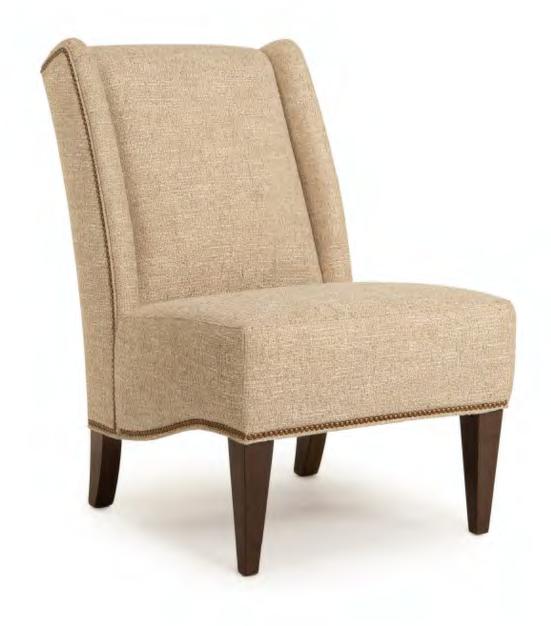

**DESIGN NOTE:** Due to the tapered seat design, plaids cannot be fully matched

| DIME   | NSIONS:       | Length | Depth | Height | Inside<br>Length | Seat<br>Height | Seat<br>Depth | Arm<br>Height |
|--------|---------------|--------|-------|--------|------------------|----------------|---------------|---------------|
| 554-36 | Armless Chair | 25     | 34    | 38     | 25               | 19             | 21            | -             |

| DIME   | NSIONS:       | Length | Depth | Height | Inside<br>Length | Seat<br>Height | Seat<br>Depth | Arm<br>Height |
|--------|---------------|--------|-------|--------|------------------|----------------|---------------|---------------|
| 554-36 | Armless Chair | 25     | 34    | 38     | 25               | 19             | 21            | -             |