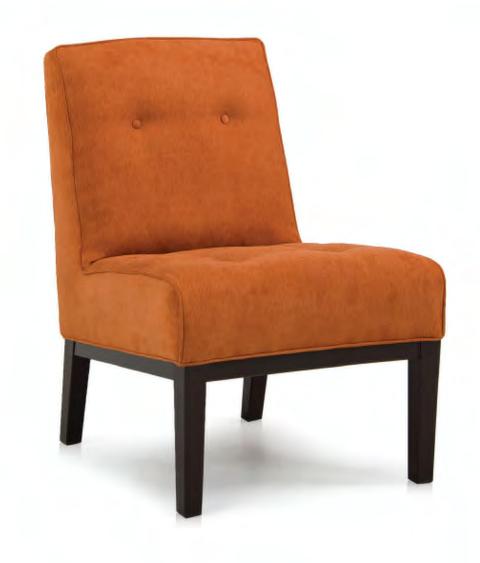

BACK STYLE: Pullover inside back with two buttons
LEGS: Tapered legs with wood base (removable)

WOOD FINISH: Ebony (see samples for options)

DESIGN NOTE: Tight seat features four buttons

| DIME   | NSIONS:       | Width | Depth | Height | Inside<br>Width | Seat<br>Height | Seat<br>Depth | Arm<br>Height |
|--------|---------------|-------|-------|--------|-----------------|----------------|---------------|---------------|
| 995-36 | Armless Chair | 25    | 31    | 35     | 25              | 20             | 21            | -             |

Seat Top View

Fabric

BACK STYLE: Pullover inside back with two buttons
LEGS: Tapered legs with wood base (removable)
WOOD FINISH: Espresso (see samples for options)
DESIGN NOTE: Tight seat features four buttons

| DIMENSIONS: |               | Width | Depth | Height | Inside<br>Width | Seat<br>Height | Seat<br>Depth | Arm<br>Height |
|-------------|---------------|-------|-------|--------|-----------------|----------------|---------------|---------------|
| 995-36      | Armless Chair | 25    | 31    | 35     | 25              | 20             | 21            | -             |