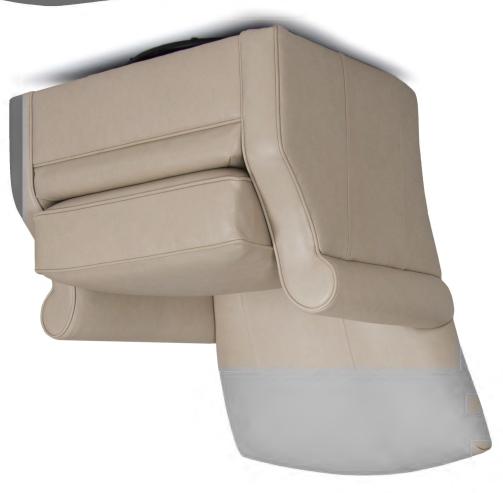

BACK STYLE: Pullover inside back

**DESIGN NOTE:** Ottoman standard with casters

| DIME   | NSIONS:             | Length | Depth | Height | Inside<br>Length | Seat<br>Height | Seat<br>Depth | Arm<br>Height |
|--------|---------------------|--------|-------|--------|------------------|----------------|---------------|---------------|
| 536-56 | Swivel Chair        | 35     | 38    | 38     | 22               | 20             | 21            | 25            |
| 536-58 | Swivel Glider Chair | 35     | 38    | 38     | 22               | 20             | 21            | 25            |
| 536-40 | Ottoman             | 27     | 22    | 18     | -                | -              | -             | -             |