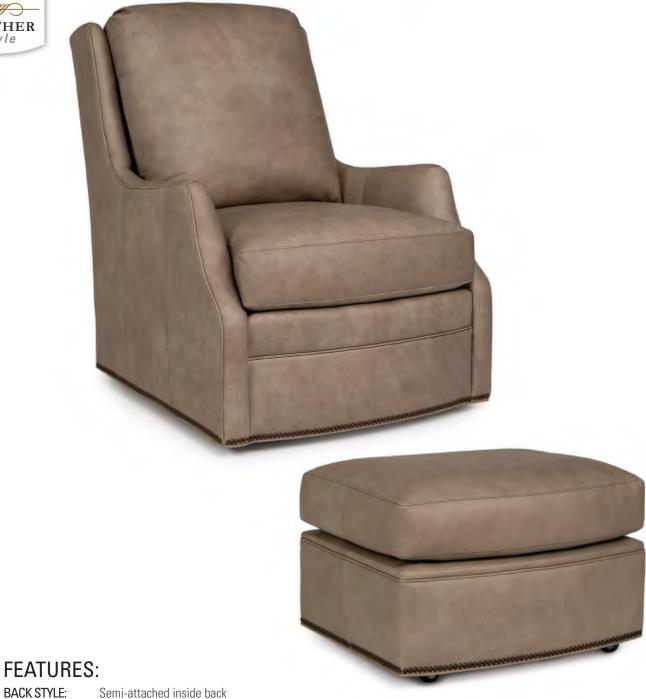

BACK STYLE: Semi-attached inside back

NAILHEAD:

Small size (size/configuration shown standard)
Antique Brass shown (see samples for color selection)

**DESIGN NOTE:** Ottoman standard with casters

| DIME   | NSIONS:             | Width | Depth | Height | Inside<br>Width | Seat<br>Height | Seat<br>Depth | Arm<br>Height |
|--------|---------------------|-------|-------|--------|-----------------|----------------|---------------|---------------|
| 500-56 | Swivel Chair        | 30    | 41    | 42     | 22              | 20             | 21            | 25            |
| 500-58 | Swivel Glider Chair | 30    | 41    | 42     | 22              | 20             | 21            | 25            |
| 500-40 | Ottoman             | 24    | 18    | 17     | -               | -              | -             | -             |