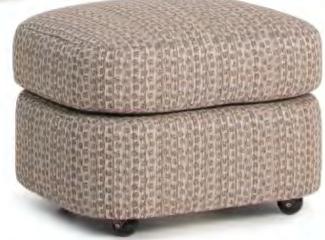

BACK STYLE: Pullover inside back

**DESIGN NOTE:** Ottoman standard with casters

Due to the curved back and arm design, stripes and plaids cannot be fully matched

| DIME   | NSIONS:      | Width | Depth | Height | Inside<br>Width | Seat<br>Height | Seat<br>Depth | Arm<br>Height |
|--------|--------------|-------|-------|--------|-----------------|----------------|---------------|---------------|
| 986-30 | Chair        | 30    | 34    | 30     | 18              | 18             | 20            | 23            |
| 986-56 | Swivel Chair | 30    | 34    | 30     | 18              | 18             | 20            | 23            |
| 986-40 | Ottoman      | 21    | 17    | 15     | -               | -              | -             | -             |

BACK STYLE: Pullover inside back

DESIGN NOTE: Ottoman standard with casters

| DIME   | NSIONS:      | Width | Depth | Height | Inside<br>Width | Seat<br>Height | Seat<br>Depth | Arm<br>Height |
|--------|--------------|-------|-------|--------|-----------------|----------------|---------------|---------------|
| 986-30 | Chair        | 30    | 34    | 30     | 18              | 18             | 20            | 23            |
| 986-56 | Swivel Chair | 30    | 34    | 30     | 18              | 18             | 20            | 23            |
| 986-40 | Ottoman      | 21    | 17    | 15     | -               | -              | -             | -             |