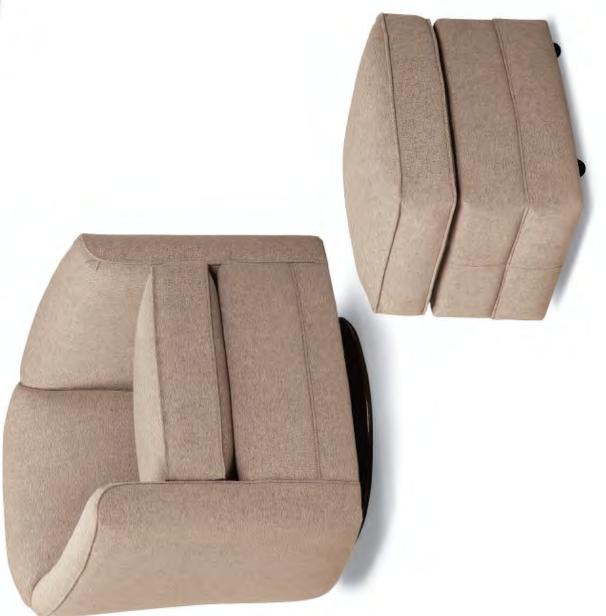

Pullover inside back BACK STYLE:

DESIGN NOTE:

Ottoman standard with casters Due to the curved back and arm design, stripes and plaids cannot be fully matched

| DIME   | JIMENSIONS:         | Width | Depth | Height | Inside<br>Width | Seat<br>Height | Seat<br>Depth | Arm<br>Height |
|--------|---------------------|-------|-------|--------|-----------------|----------------|---------------|---------------|
| 506-56 | Swivel Chair        | 32    | 34    | 31     | 22              | 20             | 21            | 26            |
| 506-58 | Swivel Glider Chair | 32    | 34    | 31     | 22              | 20             | 21            | 26            |
| 506-40 | Ottoman             | 22    | 18    | 18     | ı               | ı              | ı             |               |

Note: Chair and ottoman are shown with optional contrast welt. See price book for tailoring options.

BACK STYLE: Pullover inside back

DESIGN NOTE: Ottoman standard with casters

| DIME   | NSIONS:             | Width | Depth | Height | Inside<br>Width | Seat<br>Height | Seat<br>Depth | Arm<br>Height |
|--------|---------------------|-------|-------|--------|-----------------|----------------|---------------|---------------|
| 506-56 | Swivel Chair        | 32    | 34    | 31     | 22              | 20             | 21            | 26            |
| 506-58 | Swivel Glider Chair | 32    | 34    | 31     | 22              | 20             | 21            | 26            |
| 506-40 | Ottoman             | 22    | 18    | 18     | -               | -              | -             | -             |