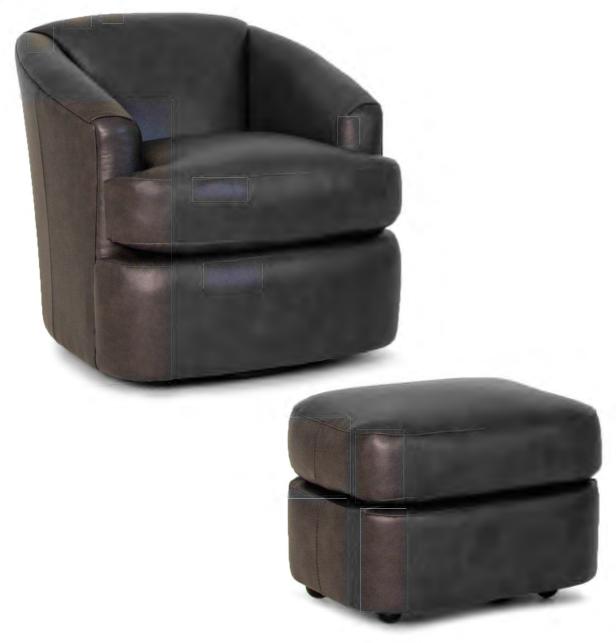

BACK STYLE: Semi-attached inside back

NAILHEAD:

Small size (size/configuration shown standard)
Antique Brass shown (see samples for color selection)

**DESIGN NOTE:** Ottoman standard with casters

| DIME   | NSIONS:             | Width | Depth | Height | Inside<br>Width | Seat<br>Height | Seat<br>Depth | Arm<br>Height |
|--------|---------------------|-------|-------|--------|-----------------|----------------|---------------|---------------|
| 500-56 | Swivel Chair        | 30    | 41    | 42     | 22              | 20             | 21            | 25            |
| 500-58 | Swivel Glider Chair | 30    | 41    | 42     | 22              | 20             | 21            | 25            |
| 500-40 | Ottoman             | 24    | 18    | 17     | -               | -              | -             | -             |

BACK STYLE: Semi-attached inside back

NAILHEAD: Small size (size/configuration shown standard)

Brushed Nickel shown (see samples for color selection)

**DESIGN NOTE:** Ottoman standard with casters

| DIME   | NSIONS:             | Width | Depth | Height | Inside<br>Width | Seat<br>Height | Seat<br>Depth | Arm<br>Height |
|--------|---------------------|-------|-------|--------|-----------------|----------------|---------------|---------------|
| 500-56 | Swivel Chair        | 30    | 41    | 42     | 22              | 20             | 21            | 25            |
| 500-58 | Swivel Glider Chair | 30    | 41    | 42     | 22              | 20             | 21            | 25            |
| 500-40 | Ottoman             | 24    | 18    | 17     | -               | -              | -             | -             |