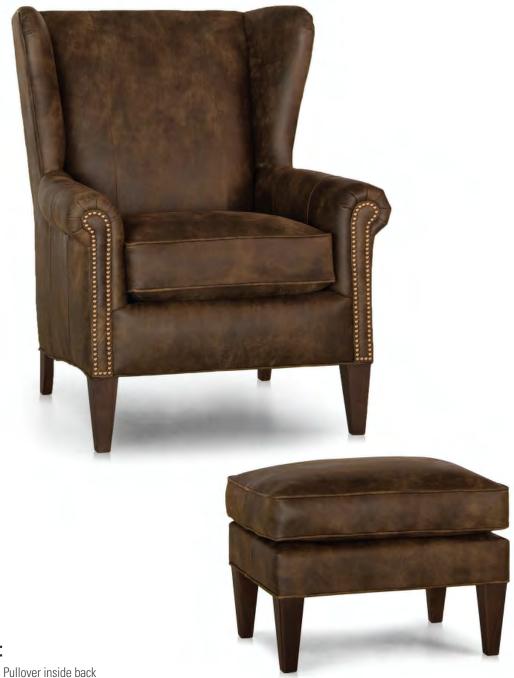

| DIME   | NSIONS: | Width | Depth | Height | Inside<br>Width | Seat<br>Height | Seat<br>Depth | Arm<br>Height |
|--------|---------|-------|-------|--------|-----------------|----------------|---------------|---------------|
| 505-30 | Chair   | 33    | 36    | 42     | 21              | 21             | 21            | 25            |
| 505-40 | Ottoman | 24    | 18    | 18     | -               | -              | -             |               |

| DIME   | NSIONS: | Width | Depth | Height | Inside<br>Width | Seat<br>Height | Seat<br>Depth | Arm<br>Height |
|--------|---------|-------|-------|--------|-----------------|----------------|---------------|---------------|
| 505-30 | Chair   | 33    | 36    | 42     | 21              | 21             | 21            | 25            |
| 505-40 | Ottoman | 24    | 18    | 18     | -               | -              | -             | -             |