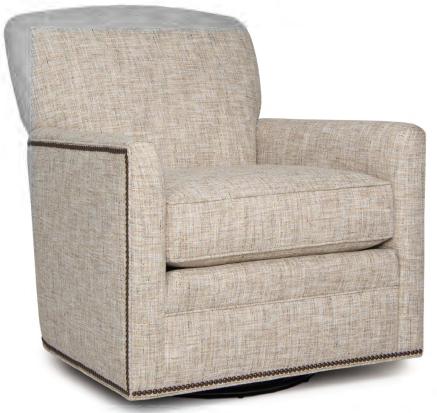

BACK STYLE: Pullover inside back

NAILHEAD: Small size (size/configuration shown standard)

Rubbed Bronze shown (see samples for color selection)

**DESIGN NOTES:** Ottoman is standard with casters

| DIME   | NSIONS:                  | Length | Depth | Height | Inside<br>Length | Seat<br>Height | Seat<br>Depth | Arm<br>Height |
|--------|--------------------------|--------|-------|--------|------------------|----------------|---------------|---------------|
| 550-56 | Swivel Chair (not shown) | 32     | 38    | 35     | 22               | 20             | 22            | 24            |
| 550-58 | Swivel Glider Chair      | 32     | 38    | 35     | 22               | 20             | 22            | 24            |
| 550-40 | Ottoman                  | 28     | 22    | 17     | -                | -              | -             | -             |