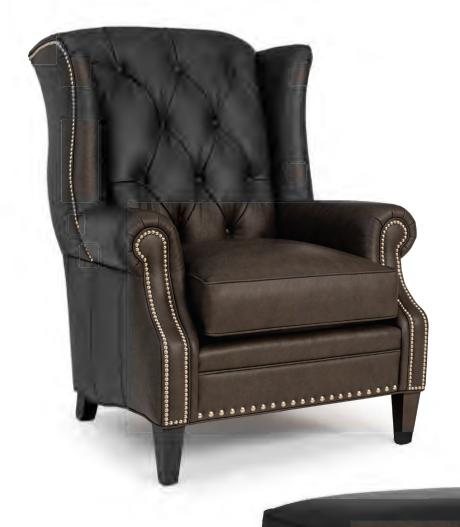

Note: Curved design of outside back.

BACK STYLE: Pullover inside back

**DESIGN NOTE:** Due to the curved design of the outside back and profile, stripes and plaids

cannot be fully matched. The 549 ottoman is standard with casters.

For a similar sofa group, see the 248 style

| DIME   | NSIONS:             | Width | Depth | Height | Inside<br>Width | Seat<br>Height | Seat<br>Depth | Arm<br>Height |
|--------|---------------------|-------|-------|--------|-----------------|----------------|---------------|---------------|
| 549-56 | Swivel Chair        | 30    | 35    | 35     | 21              | 20             | 21            | 26            |
| 549-58 | Swivel Glider Chair | 30    | 35    | 35     | 21              | 20             | 21            | 26            |
| 549-40 | Ottoman             | 26    | 21    | 18     | _               | -              | _             | _             |

Note: Curved design of outside back.

BACK STYLE: Pullover inside back

**DESIGN NOTE:** The 549 Ottoman is standard with casters For a similar sofa group, see the 248 style

| DIME   | NSIONS:             | Width | Depth | Height | Inside<br>Width | Seat<br>Height | Seat<br>Depth | Arm<br>Height |
|--------|---------------------|-------|-------|--------|-----------------|----------------|---------------|---------------|
| 549-56 | Swivel Chair        | 30    | 35    | 35     | 21              | 20             | 21            | 26            |
| 549-58 | Swivel Glider Chair | 30    | 35    | 35     | 21              | 20             | 21            | 26            |
| 549-40 | Ottoman             | 26    | 21    | 18     | -               | -              | -             | -             |