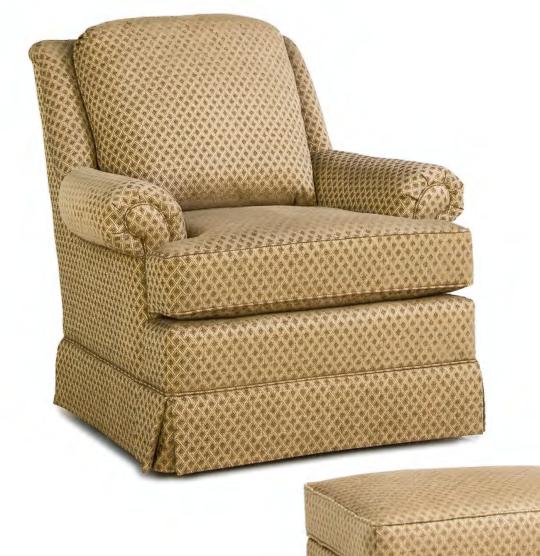

BACK STYLE: Semi-attached inside back
DESIGN NOTE: Ottoman standard with casters

Chair legs (beneath skirt) are built-in and non-removable

| DIMENSIONS: |                     | Width | Depth | Height | Inside<br>Width | Seat<br>Height | Seat<br>Depth | Arm<br>Height |
|-------------|---------------------|-------|-------|--------|-----------------|----------------|---------------|---------------|
| 971-30      | Chair               | 37    | 40    | 38     | 20              | 20             | 21            | 24            |
| 971-56      | Swivel Chair        | 37    | 40    | 38     | 20              | 20             | 21            | 24            |
| 971-58      | Swivel Glider Chair | 37    | 40    | 38     | 20              | 20             | 21            | 24            |
| 971-40      | Ottoman             | 27    | 22    | 18     | -               | -              | -             | -             |