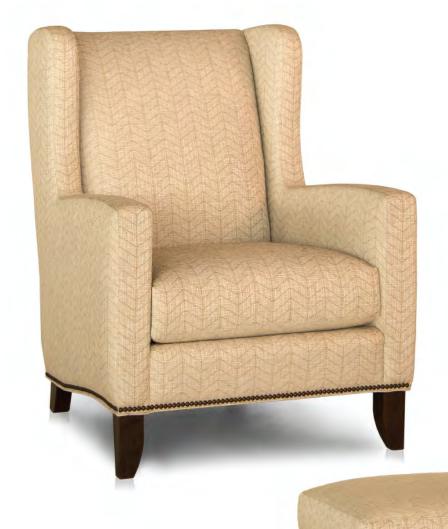

| DIME   | NSIONS: | Width | Depth | Height | Inside<br>Width | Seat<br>Height | Seat<br>Depth | Arm<br>Height |
|--------|---------|-------|-------|--------|-----------------|----------------|---------------|---------------|
| 538-30 | Chair   | 32    | 36    | 41     | 22              | 20             | 21            | 25            |
| 538-40 | Ottoman | 27    | 21    | 18     | -               | -              | -             | -             |

BACK STYLE: Pullover inside back

LEGS: Built-in tapered legs (non-removable) WOOD FINISH: Shagbark (see samples for options)

NAILHEAD: Small size (size/configuration shown standard)

Antique Brass shown (see samples for color selection)