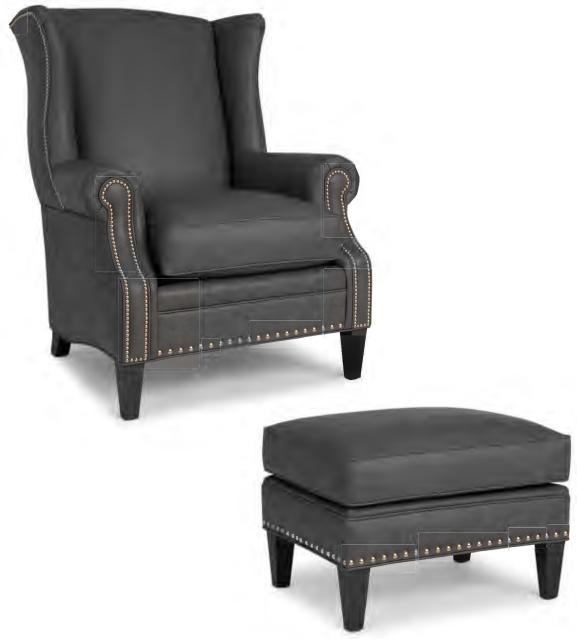

**BACK STYLE:** Button tufted pullover inside back

LEGS: Built-in tapered legs (non-removable)
WOOD FINISH: Vintage Black (see samples for options)

NAILHEAD: Small and medium size (size/configuration shown standard)

Black Pearl shown (see samples for color selection)

**DESIGN NOTE:** Plaids and stripes are not recommended on this style because the curves and buttons distort the

pattern and prevent it from fully matching.

| DIME   | NSIONS: | Length | Depth | Height | Inside<br>Length | Seat<br>Height | Seat<br>Depth | Arm<br>Height |
|--------|---------|--------|-------|--------|------------------|----------------|---------------|---------------|
| 547-30 | Chair   | 36     | 38    | 46     | 21               | 22             | 22            | 27            |
| 547-40 | Ottoman | 27     | 21    | 19     | -                | -              | -             | -             |