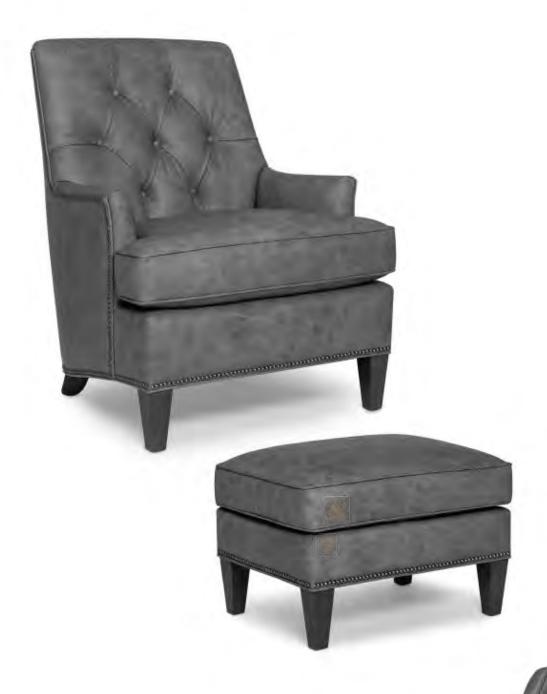

BACK STYLE: Pullover inside back with buttons

LEGS: Built-in tapered legs (non-removable)

WOOD FINISH: Weathered (see samples for options)

**NAILHEAD:** Small size (size/configuration shown standard)

Brushed Nickel shown (see samples for color selection)

**DESIGN NOTE:** Due to the curved back design with buttons, stripes and plaids cannot be fully matched

| DIMENSIONS:         | Length | Depth | Height | Inside<br>Length | Seat<br>Height | Seat<br>Depth | Arm<br>Height |
|---------------------|--------|-------|--------|------------------|----------------|---------------|---------------|
| <b>552-30</b> Chair | 29     | 32    | 36     | 20               | 20             | 20            | 24            |