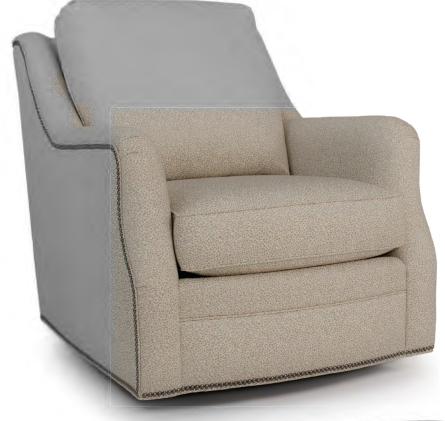

BACK STYLE: Semi-attached inside back

NAILHEAD: Small size (size/configuration shown standard)

Black Pearl shown (see samples for color selection)

**DESIGN NOTES:** Ottoman is standard with casters

| DIME   | NSIONS:                     | Length | Depth | Height | Inside<br>Length | Seat<br>Height | Seat<br>Depth | Arm<br>Height |
|--------|-----------------------------|--------|-------|--------|------------------|----------------|---------------|---------------|
| 563-56 | Swivel Chair                | 33     | 39    | 37     | 22               | 21             | 21            | 26            |
| 563-58 | Swivel Glider Chair (shown) | 33     | 39    | 37     | 22               | 21             | 21            | 26            |
| 563-40 | Ottoman                     | 27     | 22    | 18     | -                | -              | -             | -             |

BACK STYLE: Semi-attached inside back

NAILHEAD:

Small size (size/configuration shown standard)
Black Pearl shown (see samples for color selection)

**DESIGN NOTES:** Ottoman is standard with casters

| DIME   | NSIONS:              | Length | Depth | Height | Inside<br>Length | Seat<br>Height | Seat<br>Depth | Arm<br>Height |
|--------|----------------------|--------|-------|--------|------------------|----------------|---------------|---------------|
| 563-56 | Swivel Chair (shown) | 33     | 39    | 37     | 22               | 21             | 21            | 26            |
| 563-58 | Swivel Glider Chair  | 33     | 39    | 37     | 22               | 21             | 21            | 26            |
| 563-40 | Ottoman              | 27     | 22    | 18     | -                | -              | -             | -             |