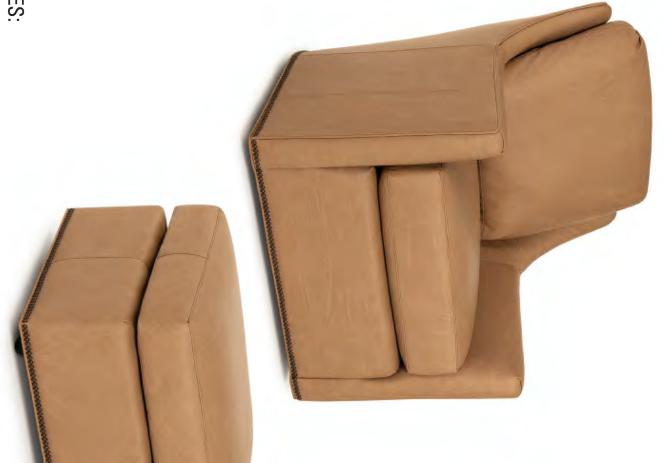

| DIMENSIONS: |                             | Length | Depth | Height | Inside<br>Length | Seat<br>Height | Seat<br>Depth | Arm<br>Height |
|-------------|-----------------------------|--------|-------|--------|------------------|----------------|---------------|---------------|
| 560-56      | Swivel Chair                | 32     | 38    | 38     | 23               | 20             | 19            | 24            |
| 560-58      | Swivel Glider Chair (shown) | 32     | 38    | 38     | 23               | 20             | 19            | 24            |
| 560-40      | Ottoman (shown)             | 27     | 22    | 17     | -                | -              | -             | -             |

BACK STYLE: Loose pillow inside back

NAILHEAD: Small size (size/configuration shown standard)
Rubbed Bronze shown (see samples for color selection)

DESIGN NOTE: Ottoman is standard with casters

| 7               | 560-58              | <b>560-56</b>               | DIME             |
|-----------------|---------------------|-----------------------------|------------------|
| Ottoman (shown) | Swivel Glider Chair | Swivel Chair <i>(shown)</i> | DIMENSIONS:      |
| 27              | 32                  | 32                          | Length           |
| 22              | 38                  | 38                          | Depth            |
| 17              | 38                  | 38                          | Height           |
| ,               | 23                  | 23                          | Inside<br>Length |
| ,               | 20                  | 20                          | Seat<br>Height   |
|                 | 19                  | 19                          | Seat<br>Depth    |
|                 | 24                  | 24                          | Arm<br>Height    |