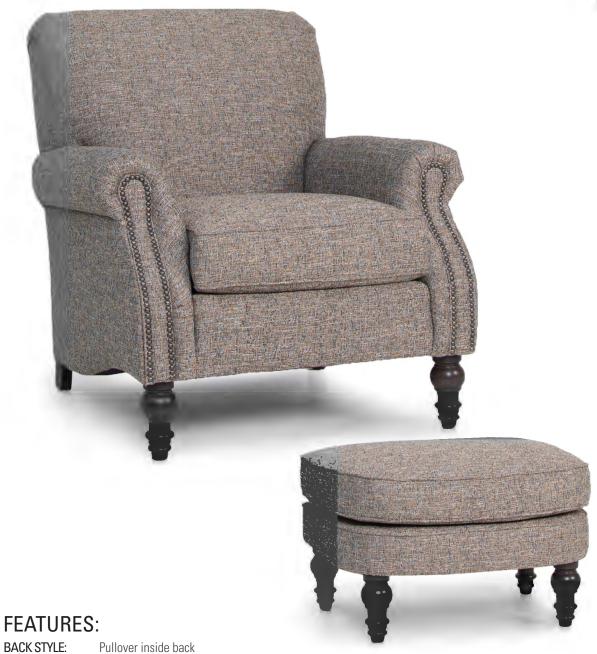

LEGS: Turned front legs (removable), built-in tapered back legs (non-removable)

WOOD FINISH: Mocha (see samples for options)

NAILHEAD: Small size (size/configuration shown standard)

Black Pearl shown (see samples for color selection)

| DIME   | NSIONS: | Width | Depth | Height | Inside<br>Width | Seat<br>Height | Seat<br>Depth | Arm<br>Height |   |
|--------|---------|-------|-------|--------|-----------------|----------------|---------------|---------------|---|
| 568-30 | Chair   | 34    | 38    | 37     | 20              | 20             | 22            | 25            | • |
| 568-40 | Ottoman | 26    | 20    | 17     | -               | -              | -             | -             | - |

BACK STYLE:

LEGS: Turned front legs (removable), built-in tapered back legs (non-removable)

WOOD FINISH: Shagbark (see samples for options)

NAILHEAD: Small size (size/configuration shown standard)

Antique Brass shown (see samples for color selection)

| DIME   | NSIONS: | Width | Depth | Height | Inside<br>Width | Seat<br>Height | Seat<br>Depth | Arm<br>Height |
|--------|---------|-------|-------|--------|-----------------|----------------|---------------|---------------|
| 568-30 | Chair   | 34    | 38    | 37     | 20              | 20             | 22            | 25            |
| 568-40 | Ottoman | 26    | 20    | 17     | -               | -              | -             | -             |