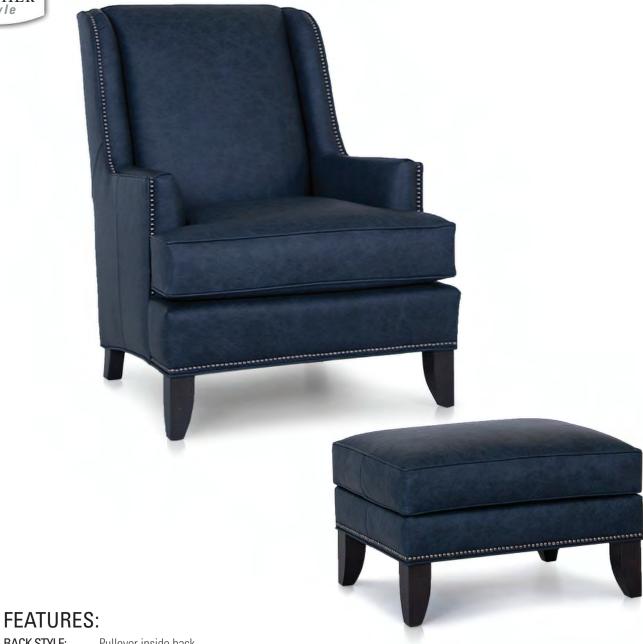

BACK STYLE: Loose pillow inside back

| DIME   | NSIONS:                  | Length | Depth | Height | Inside<br>Length | Seat<br>Height | Seat<br>Depth | Arm<br>Height |
|--------|--------------------------|--------|-------|--------|------------------|----------------|---------------|---------------|
| 534-56 | Swivel Chair (not shown) | 31     | 37    | 35     | 20               | 20             | 21            | 25            |
| 534-58 | Swivel Glider Chair      | 31     | 37    | 35     | 20               | 20             | 21            | 25            |
| 534-40 | Ottoman                  | 24     | 18    | 18     | -                | -              | -             | -             |

BACK STYLE: Pullover inside back

**DESIGN NOTE:** Ottoman standard with casters

| DIME   | NSIONS:             | Length | Depth | Height | Inside<br>Length | Seat<br>Height | Seat<br>Depth | Arm<br>Height |
|--------|---------------------|--------|-------|--------|------------------|----------------|---------------|---------------|
| 536-56 | Swivel Chair        | 35     | 38    | 38     | 22               | 20             | 21            | 25            |
| 536-58 | Swivel Glider Chair | 35     | 38    | 38     | 22               | 20             | 21            | 25            |
| 536-40 | Ottoman             | 27     | 22    | 18     | -                | -              | -             | -             |