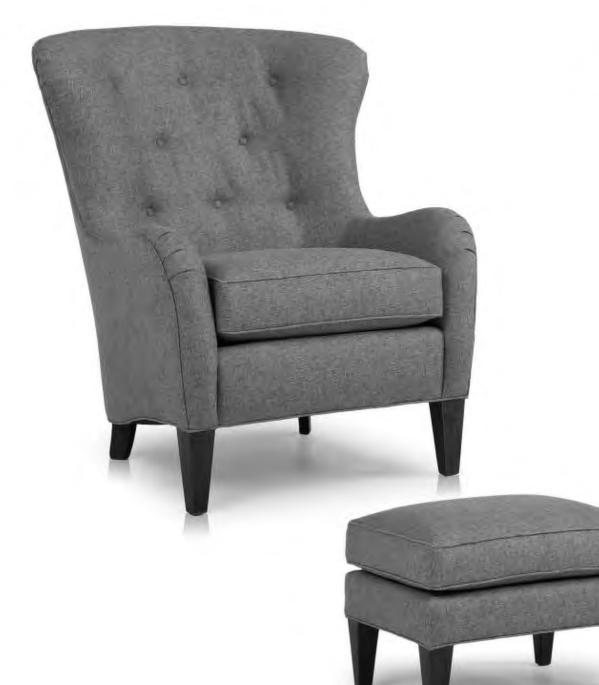

BACK STYLE: Pullover inside back with buttons

LEGS: Built-in tapered legs (non-removable)

WOOD FINISH: Mocha (see samples for options)

**DESIGN NOTE:** Due to the curved back and arm design, stripes and plaids cannot be fully matched

| DIME   | VSIONS: | Width | Depth | Height | Inside<br>Width | Seat<br>Height | Seat<br>Depth | Arm<br>Height |   |
|--------|---------|-------|-------|--------|-----------------|----------------|---------------|---------------|---|
| 502-30 | Chair   | 35    | 38    | 42     | 22              | 20             | 22            | 25            |   |
| 502-40 | Ottoman | 24    | 18    | 17     | -               | -              | -             | -             | • |