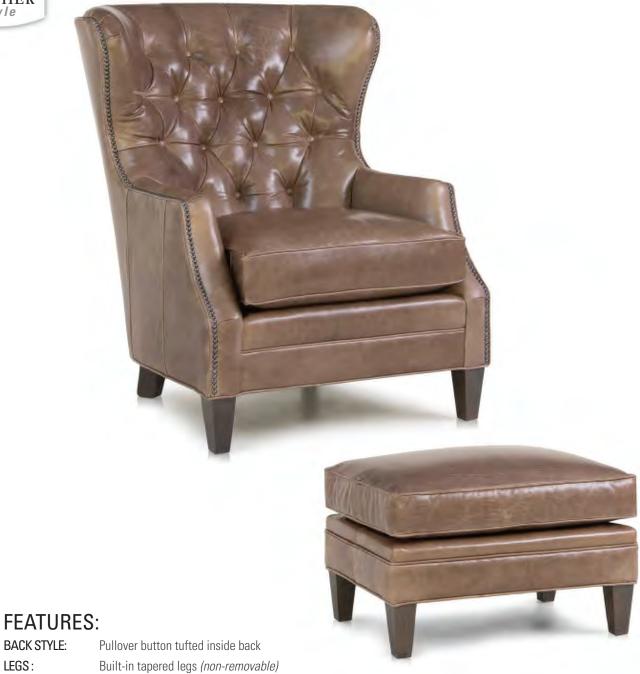

BACK STYLE: Pullover inside back with buttons

LEGS: Built-in tapered legs (non-removable)

WOOD FINISH: Mocha (see samples for options)

**DESIGN NOTE:** Due to the curved back and arm design, stripes and plaids cannot be fully matched

| DIME   | VSIONS: | Width | Depth | Height | Inside<br>Width | Seat<br>Height | Seat<br>Depth | Arm<br>Height |   |
|--------|---------|-------|-------|--------|-----------------|----------------|---------------|---------------|---|
| 502-30 | Chair   | 35    | 38    | 42     | 22              | 20             | 22            | 25            |   |
| 502-40 | Ottoman | 24    | 18    | 17     | -               | -              | -             | -             | • |