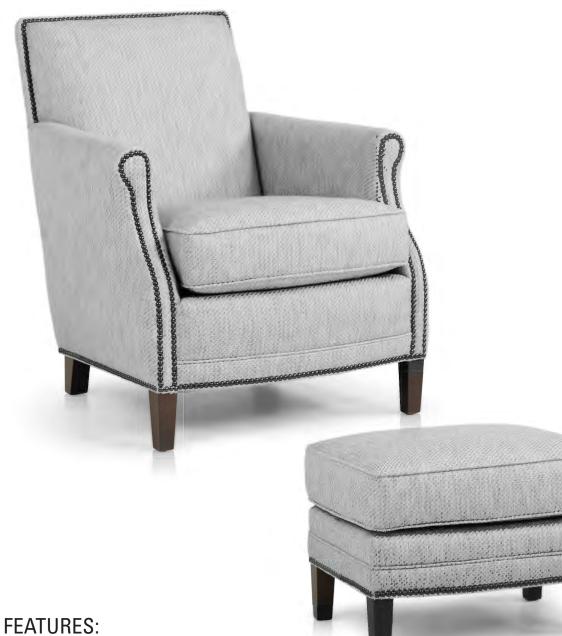

# **FEATURES:**

BACK STYLE: Pullover inside back

**DESIGN NOTE:** Ottoman standard with casters

| DIME   | NSIONS:             | Width | Depth | Height | Inside<br>Width | Seat<br>Height | Seat<br>Depth | Arm<br>Height |
|--------|---------------------|-------|-------|--------|-----------------|----------------|---------------|---------------|
| 514-56 | Swivel Chair        | 35    | 37    | 35     | 20              | 21             | 21            | 25            |
| 514-58 | Swivel Glider Chair | 35    | 37    | 35     | 20              | 21             | 21            | 25            |
| 514-40 | Ottoman             | 25    | 18    | 17     | -               | -              | -             | -             |

| DIME   | NSIONS: | Width | Depth | Height | Inside<br>Width | Seat<br>Height | Seat<br>Depth | Arm<br>Height |
|--------|---------|-------|-------|--------|-----------------|----------------|---------------|---------------|
| 517-30 | Chair   | 29    | 35    | 34     | 19              | 19             | 21            | 25            |
| 517-40 | Ottoman | 23    | 19    | 16     | -               | -              | -             | -             |