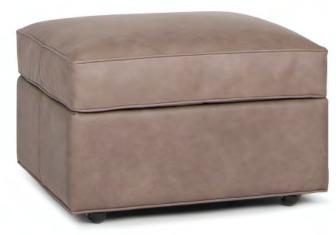

BACK STYLE: Pullover inside back

NAILHEAD: Small size (size/configuration shown standard)

Rubbed Bronze shown (see samples for color selection)

**DESIGN NOTES:** Ottoman is standard with casters

| DIME   | NSIONS:                  | Length | Depth | Height | Inside<br>Length | Seat<br>Height | Seat<br>Depth | Arm<br>Height |
|--------|--------------------------|--------|-------|--------|------------------|----------------|---------------|---------------|
| 550-56 | Swivel Chair (not shown) | 32     | 38    | 35     | 22               | 20             | 22            | 24            |
| 550-58 | Swivel Glider Chair      | 32     | 38    | 35     | 22               | 20             | 22            | 24            |
| 550-40 | Ottoman                  | 28     | 22    | 17     | -                | -              | -             | -             |