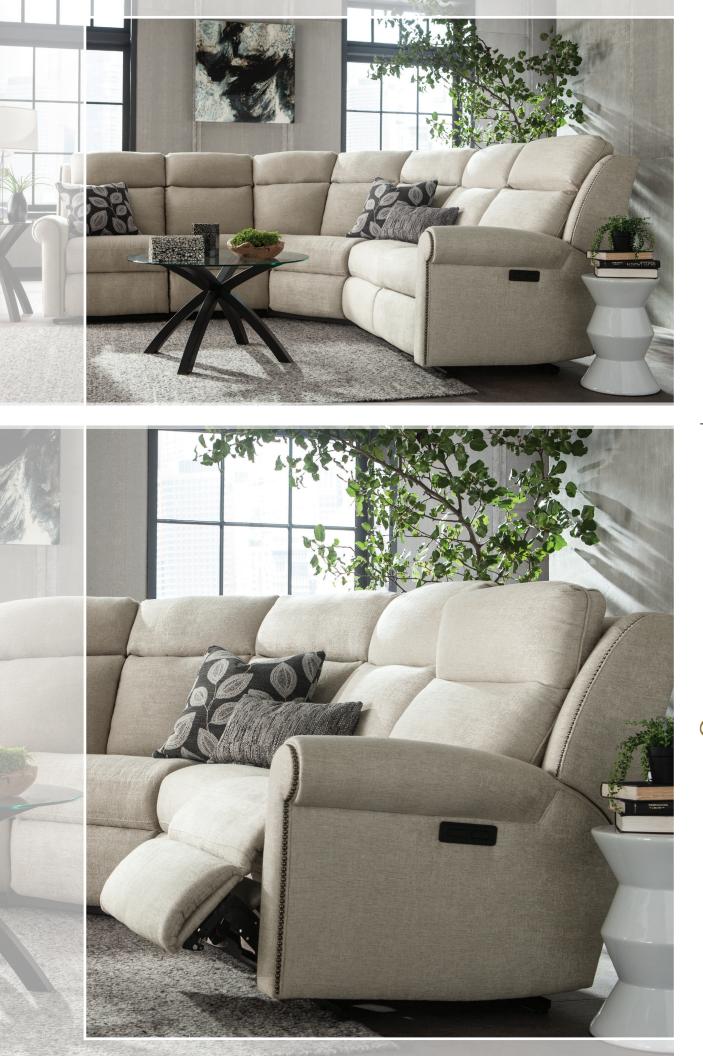

## **418 STYLE RECLINING SECTIONAL WITH HEADREST**

Choose from a variety of different pieces to create an infinite number of combinations. Each piece in the 418 Style is a single seat, and our innovative bracket system allows you to position them in any configuration; from a simple reclining sofa to a custom sized sectional. This bracket system keeps the units together and prevents shifting or separating.

# FEATURES:

BACK STYLE:

Bustle back with motorized adjustable headrest

**DESIGN NOTE:** This style features a LayFlat mechanism for maximum recliner opening For a panel arm option, see the 422 style. This style is not available as a manual recliner. Due to the complex seat design, collaging is not permitted.

2 4 ß 00 a **RECLINING CONVERSATION SECTIONAL:** 1) LAF MOTORIZED RECLINING CHAIR WITH HEADREST 2) DELUXE ANGLED CONSOLE 3) STATIONARY ARMLESS CHAIR

5) RAF MOTORIZED RECLINING CHAIR WITH HEADREST

4) DELUXE ANGLED CONSOLE