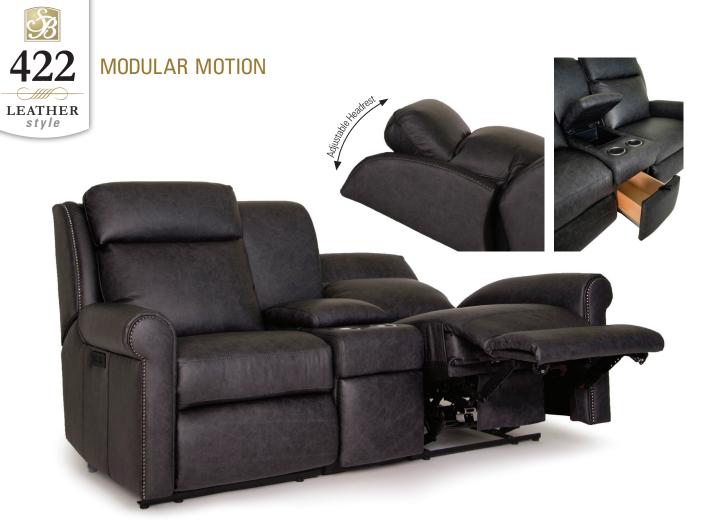

| DIMENSIONS: |                                                                  |    | Depth | Height | Inside<br>Length | Seat<br>Height | Seat<br>Depth | Arm<br>Height | Overall<br>Length Fully<br>Reclined | Wall<br>Clearance<br>Needed | Footrest<br>Extension |
|-------------|------------------------------------------------------------------|----|-------|--------|------------------|----------------|---------------|---------------|-------------------------------------|-----------------------------|-----------------------|
| 422-84*     | LAF Motorized Reclining Chair with<br>Headrest <i>(shown)</i>    | 32 | 40    | 43     | 24               | 20             | 19            | 26            | 71                                  | 8                           | 16                    |
|             | RAF Motorized Reclining Chair with Headrest (shown)              | 32 | 40    | 43     | 24               | 20             | 19            | 26            | 71                                  | 8                           | 16                    |
| 422-36      | Stationary Armless Chair (shown)                                 | 24 | 40    | 43     | 24               | 20             | 19            | -             | -                                   | -                           | -                     |
|             | Motorized Reclining Armless Chair with Headrest ( <i>shown</i> ) | 24 | 40    | 43     | 24               | 20             | 19            | -             | 71                                  | 8                           | 16                    |
| 422-53      | Wedge (shown)                                                    | 76 | 40    | 43     | 49               | 20             | 19            | -             | -                                   | -                           | -                     |
| 422-71      | Deluxe Straight Console                                          | 15 | 40    | 38     | -                | -              | -             | -             | -                                   | -                           | -                     |
| 422-73      | Deluxe Angled Console                                            | 27 | 40    | 38     | -                | -              | -             | -             | -                                   | -                           | -                     |
| 422-83*     | Motorized Reclining Chair with<br>Headrest                       | 37 | 40    | 43     | 22               | 20             | 19            | 26            | 71                                  | 8                           | 16                    |
|             |                                                                  |    |       |        |                  |                |               |               |                                     |                             |                       |

This style features a LayFlat mechanism for maximum reclining length. This style is not available as a manual recliner. Due to the complex seat design, collaging is not permitted. DESIGN NOTE:

| DIME    | NSIONS:                                                         | Length | Depth | Height | Inside<br>Length | Seat<br>Height | Seat<br>Depth | Arm<br>Height | Overall<br>Length Fully<br>Reclined | Wall<br>Clearance<br>Needed | Footrest<br>Extension |
|---------|-----------------------------------------------------------------|--------|-------|--------|------------------|----------------|---------------|---------------|-------------------------------------|-----------------------------|-----------------------|
| 422-84* | LAF Motorized Reclining Chair with<br>Headrest ( <i>shown</i> ) | 32     | 40    | 43     | 24               | 20             | 19            | 26            | 71                                  | 8                           | 16                    |
| 422-85* | RAF Motorized Reclining Chair with<br>Headrest <i>(shown)</i>   | 32     | 40    | 43     | 24               | 20             | 19            | 26            | 71                                  | 8                           | 16                    |
| 422-36  | Stationary Armless Chair                                        | 24     | 40    | 43     | 24               | 20             | 19            | -             | -                                   | -                           | -                     |
| 422-86* | Motorized Reclining Armless Chair with Headrest                 | 24     | 40    | 43     | 24               | 20             | 19            | -             | 71                                  | 8                           | 16                    |
| 422-53  | Wedge                                                           | 76     | 40    | 43     | 49               | 20             | 19            | -             | -                                   | -                           | -                     |
| 422-71  | Deluxe Straight Console (shown)                                 | 15     | 40    | 38     | -                | -              | -             | -             | -                                   | -                           | -                     |
| 422-73  | Deluxe Angled Console                                           | 27     | 40    | 38     | -                | -              | -             | -             | -                                   | -                           | -                     |
| 422-83* | Motorized Reclining Chair with<br>Headrest                      | 37     | 40    | 43     | 22               | 20             | 19            | 26            | 71                                  | 8                           | 16                    |
|         | *                                                               |        |       |        |                  |                |               |               |                                     |                             |                       |