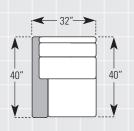

| DIME    | Width                                                           | Depth | Height | Inside<br>Width | Seat<br>Height | Seat<br>Depth | Arm<br>Height | Overall<br>Length Fully<br>Reclined | Wall<br>Clearance<br>Needed | Footrest<br>Extension |    |
|---------|-----------------------------------------------------------------|-------|--------|-----------------|----------------|---------------|---------------|-------------------------------------|-----------------------------|-----------------------|----|
| 418-84* | LAF Motorized Reclining Chair with<br>Headrest ( <i>shown</i> ) | 32    | 40     | 43              | 24             | 20            | 19            | 26                                  | 71                          | 8                     | 16 |
| 418-85* | RAF Motorized Reclining Chair with<br>Headrest ( <i>shown</i> ) | 32    | 40     | 43              | 24             | 20            | 19            | 26                                  | 71                          | 8                     | 16 |
| 418-36  | Stationary Armless Chair (shown)                                | 24    | 40     | 43              | 24             | 20            | 19            | -                                   | -                           | -                     | -  |
| 418-86* | Motorized Reclining Armless Chair with Headrest (shown)         | 24    | 40     | 43              | 24             | 20            | 19            | -                                   | 71                          | 8                     | 16 |
| 418-53  | Wedge <i>(shown)</i>                                            | 76    | 40     | 43              | 49             | 20            | 19            | -                                   | -                           | -                     | -  |
| 418-71  | Deluxe Straight Console                                         | 15    | 40     | 38              | -              | -             | -             | -                                   | -                           | -                     | -  |
| 418-73  | Deluxe Angled Console                                           | 27    | 40     | 38              | -              | -             | -             | -                                   | -                           | -                     | -  |
| 418-83* | Motorized Reclining Chair with<br>Headrest                      | 39    | 40     | 43              | 22             | 20            | 19            | 26                                  | 71                          | 8                     | 16 |
| -       |                                                                 |       |        |                 |                |               |               |                                     |                             |                       |    |

|           | DIME                                                       | DIMENSIONS:                                            |    |    | Height | Inside<br>Width | Seat<br>Height | Seat<br>Depth | Arm<br>Height | Overall<br>Length Fully<br>Reclined | Wall<br>Clearance<br>Needed | Footrest<br>Extension |
|-----------|------------------------------------------------------------|--------------------------------------------------------|----|----|--------|-----------------|----------------|---------------|---------------|-------------------------------------|-----------------------------|-----------------------|
|           | 418-84*                                                    | LAF Motorized Reclining Chair with<br>Headrest (shown) | 32 | 40 | 43     | 24              | 20             | 19            | 26            | 71                                  | 8                           | 16                    |
| ▶ 418-85* | RAF Motorized Reclining Chair with Headrest <i>(shown)</i> | 32                                                     | 40 | 43 | 24     | 20              | 19             | 26            | 71            | 8                                   | 16                          |                       |
|           | 418-36                                                     | Stationary Armless Chair (shown)                       | 24 | 40 | 43     | 24              | 20             | 19            | -             | -                                   | -                           | -                     |
|           | 418-86*                                                    | Motorized Reclining Armless Chair with Headrest        | 24 | 40 | 43     | 24              | 20             | 19            | -             | 71                                  | 8                           | 16                    |
|           | 418-53                                                     | Wedge                                                  | 76 | 40 | 43     | 49              | 20             | 19            | -             | -                                   | -                           | -                     |
|           | 418-71                                                     | Deluxe Straight Console                                | 15 | 40 | 38     | -               | -              | -             | -             | -                                   | -                           | -                     |
|           | 418-73                                                     | Deluxe Angled Console (shown)                          | 27 | 40 | 38     | -               | -              | -             | -             | -                                   | -                           | -                     |
|           | 418-83*                                                    | Motorized Reclining Chair with<br>Headrest             | 39 | 40 | 43     | 22              | 20             | 19            | 26            | 71                                  | 8                           | 16                    |
|           | -                                                          |                                                        |    |    |        |                 |                |               |               |                                     |                             |                       |

| DIMENSIONS: |                                                                  |    | Depth | Height | Inside<br>Length | Seat<br>Height | Seat<br>Depth | Arm<br>Height | Overall<br>Length Fully<br>Reclined | Wall<br>Clearance<br>Needed | Footrest<br>Extension |
|-------------|------------------------------------------------------------------|----|-------|--------|------------------|----------------|---------------|---------------|-------------------------------------|-----------------------------|-----------------------|
| 422-84*     | LAF Motorized Reclining Chair with<br>Headrest <i>(shown)</i>    | 32 | 40    | 43     | 24               | 20             | 19            | 26            | 71                                  | 8                           | 16                    |
|             | RAF Motorized Reclining Chair with Headrest (shown)              | 32 | 40    | 43     | 24               | 20             | 19            | 26            | 71                                  | 8                           | 16                    |
| 422-36      | Stationary Armless Chair (shown)                                 | 24 | 40    | 43     | 24               | 20             | 19            | -             | -                                   | -                           | -                     |
|             | Motorized Reclining Armless Chair with Headrest ( <i>shown</i> ) | 24 | 40    | 43     | 24               | 20             | 19            | -             | 71                                  | 8                           | 16                    |
| 422-53      | Wedge (shown)                                                    | 76 | 40    | 43     | 49               | 20             | 19            | -             | -                                   | -                           | -                     |
| 422-71      | Deluxe Straight Console                                          | 15 | 40    | 38     | -                | -              | -             | -             | -                                   | -                           | -                     |
| 422-73      | Deluxe Angled Console                                            | 27 | 40    | 38     | -                | -              | -             | -             | -                                   | -                           | -                     |
| 422-83*     | Motorized Reclining Chair with<br>Headrest                       | 37 | 40    | 43     | 22               | 20             | 19            | 26            | 71                                  | 8                           | 16                    |
|             |                                                                  |    |       |        |                  |                |               |               |                                     |                             |                       |

This style features a LayFlat mechanism for maximum reclining length. This style is not available as a manual recliner. Due to the complex seat design, collaging is not permitted. DESIGN NOTE:

| DIME    | NSIONS:                                                         | Length | Depth | Height | Inside<br>Length | Seat<br>Height | Seat<br>Depth | Arm<br>Height | Overall<br>Length Fully<br>Reclined | Wall<br>Clearance<br>Needed | Footrest<br>Extension |
|---------|-----------------------------------------------------------------|--------|-------|--------|------------------|----------------|---------------|---------------|-------------------------------------|-----------------------------|-----------------------|
| 422-84* | LAF Motorized Reclining Chair with<br>Headrest ( <i>shown</i> ) | 32     | 40    | 43     | 24               | 20             | 19            | 26            | 71                                  | 8                           | 16                    |
| 422-85* | RAF Motorized Reclining Chair with<br>Headrest <i>(shown)</i>   | 32     | 40    | 43     | 24               | 20             | 19            | 26            | 71                                  | 8                           | 16                    |
| 422-36  | Stationary Armless Chair                                        | 24     | 40    | 43     | 24               | 20             | 19            | -             | -                                   | -                           | -                     |
| 422-86* | Motorized Reclining Armless Chair with Headrest                 | 24     | 40    | 43     | 24               | 20             | 19            | -             | 71                                  | 8                           | 16                    |
| 422-53  | Wedge                                                           | 76     | 40    | 43     | 49               | 20             | 19            | -             | -                                   | -                           | -                     |
| 422-71  | Deluxe Straight Console (shown)                                 | 15     | 40    | 38     | -                | -              | -             | -             | -                                   | -                           | -                     |
| 422-73  | Deluxe Angled Console                                           | 27     | 40    | 38     | -                | -              | -             | -             | -                                   | -                           | -                     |
| 422-83* | Motorized Reclining Chair with<br>Headrest                      | 37     | 40    | 43     | 22               | 20             | 19            | 26            | 71                                  | 8                           | 16                    |
|         | *                                                               |        |       |        |                  |                |               |               |                                     |                             |                       |

**DESIGN NOTE:** This style features a LayFlat mechanism for maximum reclining length. This style is not available as a manual recliner. Due to the complex seat design, collaging is not permitted.

| DIMENSIONS: |                                                                 |    | Depth | Height | Inside<br>Length | Seat<br>Height | Seat<br>Depth | Arm<br>Height | Overall<br>Length Fully<br>Reclined | Wall<br>Clearance<br>Needed | Footrest<br>Extension |
|-------------|-----------------------------------------------------------------|----|-------|--------|------------------|----------------|---------------|---------------|-------------------------------------|-----------------------------|-----------------------|
| 423-84*     | LAF Motorized Reclining Chair with<br>Headrest ( <i>shown</i> ) | 30 | 40    | 43     | 24               | 20             | 19            | 25            | 71                                  | 8                           | 16                    |
| ► 473-85"   | RAF Motorized Reclining Chair with Headrest ( <i>shown</i> )    | 30 | 40    | 43     | 24               | 20             | 19            | 25            | 71                                  | 8                           | 16                    |
| 423-36      | Stationary Armless Chair (shown)                                | 24 | 40    | 43     | 24               | 20             | 19            | -             | -                                   | -                           | -                     |
| 423-86*     | Motorized Reclining Armless Chair with Headrest (shown)         | 24 | 40    | 43     | 24               | 20             | 19            | -             | 71                                  | 8                           | 16                    |
| 423-53      | Wedge (shown)                                                   | 76 | 40    | 43     | 49               | 20             | 19            | -             | -                                   | -                           | -                     |
| 423-71      | Deluxe Straight Console                                         | 15 | 40    | 38     | -                | -              | -             | -             | -                                   | -                           | -                     |
| 423-73      | Deluxe Angled Console                                           | 27 | 40    | 38     | -                | -              | -             | -             | -                                   | -                           | -                     |
| 423-83*     | Motorized Reclining Chair with<br>Headrest                      | 34 | 40    | 43     | 22               | 20             | 19            | 25            | 71                                  | 8                           | 16                    |
|             |                                                                 |    |       |        |                  |                |               |               |                                     |                             |                       |

| DIME    | NSIONS:                                                         | Length | Depth | Height | Inside<br>Length | Seat<br>Height | Seat<br>Depth | Arm<br>Height | Overall<br>Length Fully<br>Reclined | Wall<br>Clearance<br>Needed | Footrest<br>Extension |
|---------|-----------------------------------------------------------------|--------|-------|--------|------------------|----------------|---------------|---------------|-------------------------------------|-----------------------------|-----------------------|
| 423-84* | LAF Motorized Reclining Chair with<br>Headrest ( <i>shown</i> ) | 30     | 40    | 43     | 24               | 20             | 19            | 25            | 71                                  | 8                           | 16                    |
| 423-85* | RAF Motorized Reclining Chair with Headrest (shown)             | 30     | 40    | 43     | 24               | 20             | 19            | 25            | 71                                  | 8                           | 16                    |
| 423-36  | Stationary Armless Chair (shown)                                | 24     | 40    | 43     | 24               | 20             | 19            | -             | -                                   | -                           | -                     |
| 423-86* | Motorized Reclining Armless Chair with Headrest                 | 24     | 40    | 43     | 24               | 20             | 19            | -             | 71                                  | 8                           | 16                    |
| 423-53  | Wedge                                                           | 76     | 40    | 43     | 49               | 20             | 19            | -             | -                                   | -                           | -                     |
| 423-71  | Deluxe Straight Console                                         | 15     | 40    | 38     | -                | -              | -             | -             | -                                   | -                           | -                     |
| 423-73  | Deluxe Angled Console                                           | 27     | 40    | 38     | -                | -              | -             | -             | -                                   | -                           | -                     |
| 423-83* | Motorized Reclining Chair with<br>Headrest                      | 34     | 40    | 43     | 22               | 20             | 19            | 25            | 71                                  | 8                           | 16                    |
|         | * D / A '/ / /                                                  |        |       |        |                  |                |               |               |                                     |                             |                       |