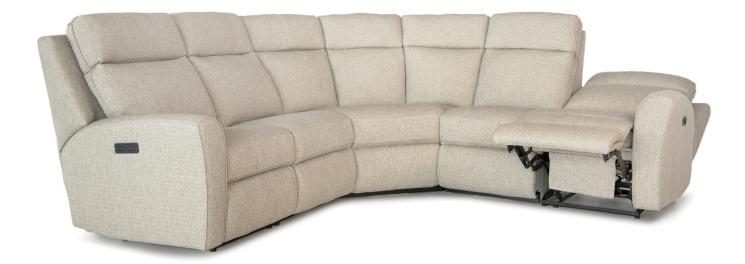

# FEATURES:

BACK STYLE:

Bustle back with motorized adjustable headrest

**DESIGN NOTE:** This style features a LayFlat mechanism for maximum recliner opening For a panel arm option, see the 422 style. This style is not available as a manual recliner. Due to the complex seat design, collaging is not permitted.

## **418 STYLE RECLINING SECTIONAL WITH HEADREST**

Choose from a variety of different pieces to create an infinite number of combinations. Each piece in the 418 Style is a single seat, and our innovative bracket system allows you to position them in any configuration; from a simple reclining sofa to a custom sized sectional. This bracket system keeps the units together and prevents shifting or separating.

LAF = Left Arm Facing, RAF = Right Arm Facing

**AVAILABLE PIECES** 