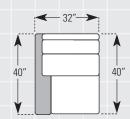

| DIME    | Width                                                           | Depth | Height | Inside<br>Width | Seat<br>Height | Seat<br>Depth | Arm<br>Height | Overall<br>Length Fully<br>Reclined | Wall<br>Clearance<br>Needed | Footrest<br>Extension |    |
|---------|-----------------------------------------------------------------|-------|--------|-----------------|----------------|---------------|---------------|-------------------------------------|-----------------------------|-----------------------|----|
| 418-84* | LAF Motorized Reclining Chair with<br>Headrest ( <i>shown</i> ) | 32    | 40     | 43              | 24             | 20            | 19            | 26                                  | 71                          | 8                     | 16 |
| 418-85* | RAF Motorized Reclining Chair with<br>Headrest ( <i>shown</i> ) | 32    | 40     | 43              | 24             | 20            | 19            | 26                                  | 71                          | 8                     | 16 |
| 418-36  | Stationary Armless Chair (shown)                                | 24    | 40     | 43              | 24             | 20            | 19            | -                                   | -                           | -                     | -  |
| 418-86* | Motorized Reclining Armless Chair with Headrest (shown)         | 24    | 40     | 43              | 24             | 20            | 19            | -                                   | 71                          | 8                     | 16 |
| 418-53  | Wedge <i>(shown)</i>                                            | 76    | 40     | 43              | 49             | 20            | 19            | -                                   | -                           | -                     | -  |
| 418-71  | Deluxe Straight Console                                         | 15    | 40     | 38              | -              | -             | -             | -                                   | -                           | -                     | -  |
| 418-73  | Deluxe Angled Console                                           | 27    | 40     | 38              | -              | -             | -             | -                                   | -                           | -                     | -  |
| 418-83* | Motorized Reclining Chair with<br>Headrest                      | 39    | 40     | 43              | 22             | 20            | 19            | 26                                  | 71                          | 8                     | 16 |
| -       |                                                                 |       |        |                 |                |               |               |                                     |                             |                       |    |

|           | DIME                                                       | DIMENSIONS:                                            |    |    | Height | Inside<br>Width | Seat<br>Height | Seat<br>Depth | Arm<br>Height | Overall<br>Length Fully<br>Reclined | Wall<br>Clearance<br>Needed | Footrest<br>Extension |
|-----------|------------------------------------------------------------|--------------------------------------------------------|----|----|--------|-----------------|----------------|---------------|---------------|-------------------------------------|-----------------------------|-----------------------|
|           | 418-84*                                                    | LAF Motorized Reclining Chair with<br>Headrest (shown) | 32 | 40 | 43     | 24              | 20             | 19            | 26            | 71                                  | 8                           | 16                    |
| ▶ 418-85* | RAF Motorized Reclining Chair with Headrest <i>(shown)</i> | 32                                                     | 40 | 43 | 24     | 20              | 19             | 26            | 71            | 8                                   | 16                          |                       |
|           | 418-36                                                     | Stationary Armless Chair (shown)                       | 24 | 40 | 43     | 24              | 20             | 19            | -             | -                                   | -                           | -                     |
|           | 418-86*                                                    | Motorized Reclining Armless Chair with Headrest        | 24 | 40 | 43     | 24              | 20             | 19            | -             | 71                                  | 8                           | 16                    |
|           | 418-53                                                     | Wedge                                                  | 76 | 40 | 43     | 49              | 20             | 19            | -             | -                                   | -                           | -                     |
|           | 418-71                                                     | Deluxe Straight Console                                | 15 | 40 | 38     | -               | -              | -             | -             | -                                   | -                           | -                     |
|           | 418-73                                                     | Deluxe Angled Console (shown)                          | 27 | 40 | 38     | -               | -              | -             | -             | -                                   | -                           | -                     |
|           | 418-83*                                                    | Motorized Reclining Chair with<br>Headrest             | 39 | 40 | 43     | 22              | 20             | 19            | 26            | 71                                  | 8                           | 16                    |
|           | -                                                          |                                                        |    |    |        |                 |                |               |               |                                     |                             |                       |

| DIMENSIONS: |                                                                  |    | Depth | Height | Inside<br>Length | Seat<br>Height | Seat<br>Depth | Arm<br>Height | Overall<br>Length Fully<br>Reclined | Wall<br>Clearance<br>Needed | Footrest<br>Extension |
|-------------|------------------------------------------------------------------|----|-------|--------|------------------|----------------|---------------|---------------|-------------------------------------|-----------------------------|-----------------------|
| 422-84*     | LAF Motorized Reclining Chair with<br>Headrest <i>(shown)</i>    | 32 | 40    | 43     | 24               | 20             | 19            | 26            | 71                                  | 8                           | 16                    |
|             | RAF Motorized Reclining Chair with Headrest (shown)              | 32 | 40    | 43     | 24               | 20             | 19            | 26            | 71                                  | 8                           | 16                    |
| 422-36      | Stationary Armless Chair (shown)                                 | 24 | 40    | 43     | 24               | 20             | 19            | -             | -                                   | -                           | -                     |
|             | Motorized Reclining Armless Chair with Headrest ( <i>shown</i> ) | 24 | 40    | 43     | 24               | 20             | 19            | -             | 71                                  | 8                           | 16                    |
| 422-53      | Wedge (shown)                                                    | 76 | 40    | 43     | 49               | 20             | 19            | -             | -                                   | -                           | -                     |
| 422-71      | Deluxe Straight Console                                          | 15 | 40    | 38     | -                | -              | -             | -             | -                                   | -                           | -                     |
| 422-73      | Deluxe Angled Console                                            | 27 | 40    | 38     | -                | -              | -             | -             | -                                   | -                           | -                     |
| 422-83*     | Motorized Reclining Chair with<br>Headrest                       | 37 | 40    | 43     | 22               | 20             | 19            | 26            | 71                                  | 8                           | 16                    |
|             |                                                                  |    |       |        |                  |                |               |               |                                     |                             |                       |

This style features a LayFlat mechanism for maximum reclining length. This style is not available as a manual recliner. Due to the complex seat design, collaging is not permitted. DESIGN NOTE:

| DIME    | NSIONS:                                                         | Length | Depth | Height | Inside<br>Length | Seat<br>Height | Seat<br>Depth | Arm<br>Height | Overall<br>Length Fully<br>Reclined | Wall<br>Clearance<br>Needed | Footrest<br>Extension |
|---------|-----------------------------------------------------------------|--------|-------|--------|------------------|----------------|---------------|---------------|-------------------------------------|-----------------------------|-----------------------|
| 422-84* | LAF Motorized Reclining Chair with<br>Headrest ( <i>shown</i> ) | 32     | 40    | 43     | 24               | 20             | 19            | 26            | 71                                  | 8                           | 16                    |
| 422-85* | RAF Motorized Reclining Chair with<br>Headrest <i>(shown)</i>   | 32     | 40    | 43     | 24               | 20             | 19            | 26            | 71                                  | 8                           | 16                    |
| 422-36  | Stationary Armless Chair                                        | 24     | 40    | 43     | 24               | 20             | 19            | -             | -                                   | -                           | -                     |
| 422-86* | Motorized Reclining Armless Chair with Headrest                 | 24     | 40    | 43     | 24               | 20             | 19            | -             | 71                                  | 8                           | 16                    |
| 422-53  | Wedge                                                           | 76     | 40    | 43     | 49               | 20             | 19            | -             | -                                   | -                           | -                     |
| 422-71  | Deluxe Straight Console (shown)                                 | 15     | 40    | 38     | -                | -              | -             | -             | -                                   | -                           | -                     |
| 422-73  | Deluxe Angled Console                                           | 27     | 40    | 38     | -                | -              | -             | -             | -                                   | -                           | -                     |
| 422-83* | Motorized Reclining Chair with<br>Headrest                      | 37     | 40    | 43     | 22               | 20             | 19            | 26            | 71                                  | 8                           | 16                    |
|         | *                                                               |        |       |        |                  |                |               |               |                                     |                             |                       |

**DESIGN NOTE:** This style features a LayFlat mechanism for maximum reclining length. This style is not available as a manual recliner. Due to the complex seat design, collaging is not permitted.

| DIMENSIONS: |                                                                 |    | Depth | Height | Inside<br>Length | Seat<br>Height | Seat<br>Depth | Arm<br>Height | Overall<br>Length Fully<br>Reclined | Wall<br>Clearance<br>Needed | Footrest<br>Extension |
|-------------|-----------------------------------------------------------------|----|-------|--------|------------------|----------------|---------------|---------------|-------------------------------------|-----------------------------|-----------------------|
| 423-84*     | LAF Motorized Reclining Chair with<br>Headrest ( <i>shown</i> ) | 30 | 40    | 43     | 24               | 20             | 19            | 25            | 71                                  | 8                           | 16                    |
| ► 473-85"   | RAF Motorized Reclining Chair with Headrest ( <i>shown</i> )    | 30 | 40    | 43     | 24               | 20             | 19            | 25            | 71                                  | 8                           | 16                    |
| 423-36      | Stationary Armless Chair (shown)                                | 24 | 40    | 43     | 24               | 20             | 19            | -             | -                                   | -                           | -                     |
| 423-86*     | Motorized Reclining Armless Chair with Headrest (shown)         | 24 | 40    | 43     | 24               | 20             | 19            | -             | 71                                  | 8                           | 16                    |
| 423-53      | Wedge (shown)                                                   | 76 | 40    | 43     | 49               | 20             | 19            | -             | -                                   | -                           | -                     |
| 423-71      | Deluxe Straight Console                                         | 15 | 40    | 38     | -                | -              | -             | -             | -                                   | -                           | -                     |
| 423-73      | Deluxe Angled Console                                           | 27 | 40    | 38     | -                | -              | -             | -             | -                                   | -                           | -                     |
| 423-83*     | Motorized Reclining Chair with<br>Headrest                      | 34 | 40    | 43     | 22               | 20             | 19            | 25            | 71                                  | 8                           | 16                    |
|             |                                                                 |    |       |        |                  |                |               |               |                                     |                             |                       |

| DIME    | NSIONS:                                                         | Length | Depth | Height | Inside<br>Length | Seat<br>Height | Seat<br>Depth | Arm<br>Height | Overall<br>Length Fully<br>Reclined | Wall<br>Clearance<br>Needed | Footrest<br>Extension |
|---------|-----------------------------------------------------------------|--------|-------|--------|------------------|----------------|---------------|---------------|-------------------------------------|-----------------------------|-----------------------|
| 423-84* | LAF Motorized Reclining Chair with<br>Headrest ( <i>shown</i> ) | 30     | 40    | 43     | 24               | 20             | 19            | 25            | 71                                  | 8                           | 16                    |
| 423-85* | RAF Motorized Reclining Chair with Headrest (shown)             | 30     | 40    | 43     | 24               | 20             | 19            | 25            | 71                                  | 8                           | 16                    |
| 423-36  | Stationary Armless Chair (shown)                                | 24     | 40    | 43     | 24               | 20             | 19            | -             | -                                   | -                           | -                     |
| 423-86* | Motorized Reclining Armless Chair with Headrest                 | 24     | 40    | 43     | 24               | 20             | 19            | -             | 71                                  | 8                           | 16                    |
| 423-53  | Wedge                                                           | 76     | 40    | 43     | 49               | 20             | 19            | -             | -                                   | -                           | -                     |
| 423-71  | Deluxe Straight Console                                         | 15     | 40    | 38     | -                | -              | -             | -             | -                                   | -                           | -                     |
| 423-73  | Deluxe Angled Console                                           | 27     | 40    | 38     | -                | -              | -             | -             | -                                   | -                           | -                     |
| 423-83* | Motorized Reclining Chair with<br>Headrest                      | 34     | 40    | 43     | 22               | 20             | 19            | 25            | 71                                  | 8                           | 16                    |
|         | * D / A '/ / /                                                  |        |       |        |                  |                |               |               |                                     |                             |                       |