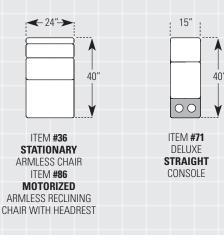

| DIME    | Width                                                           | Depth | Height | Inside<br>Width | Seat<br>Height | Seat<br>Depth | Arm<br>Height | Overall<br>Length Fully<br>Reclined | Wall<br>Clearance<br>Needed | Footrest<br>Extension |    |
|---------|-----------------------------------------------------------------|-------|--------|-----------------|----------------|---------------|---------------|-------------------------------------|-----------------------------|-----------------------|----|
| 418-84* | LAF Motorized Reclining Chair with<br>Headrest ( <i>shown</i> ) | 32    | 40     | 43              | 24             | 20            | 19            | 26                                  | 71                          | 8                     | 16 |
| 418-85* | RAF Motorized Reclining Chair with<br>Headrest ( <i>shown</i> ) | 32    | 40     | 43              | 24             | 20            | 19            | 26                                  | 71                          | 8                     | 16 |
| 418-36  | Stationary Armless Chair (shown)                                | 24    | 40     | 43              | 24             | 20            | 19            | -                                   | -                           | -                     | -  |
| 418-86* | Motorized Reclining Armless Chair with Headrest (shown)         | 24    | 40     | 43              | 24             | 20            | 19            | -                                   | 71                          | 8                     | 16 |
| 418-53  | Wedge <i>(shown)</i>                                            | 76    | 40     | 43              | 49             | 20            | 19            | -                                   | -                           | -                     | -  |
| 418-71  | Deluxe Straight Console                                         | 15    | 40     | 38              | -              | -             | -             | -                                   | -                           | -                     | -  |
| 418-73  | Deluxe Angled Console                                           | 27    | 40     | 38              | -              | -             | -             | -                                   | -                           | -                     | -  |
| 418-83* | Motorized Reclining Chair with<br>Headrest                      | 39    | 40     | 43              | 22             | 20            | 19            | 26                                  | 71                          | 8                     | 16 |
| -       |                                                                 |       |        |                 |                |               |               |                                     |                             |                       |    |

|           | DIME                                                       | DIMENSIONS:                                            |    |    | Height | Inside<br>Width | Seat<br>Height | Seat<br>Depth | Arm<br>Height | Overall<br>Length Fully<br>Reclined | Wall<br>Clearance<br>Needed | Footrest<br>Extension |
|-----------|------------------------------------------------------------|--------------------------------------------------------|----|----|--------|-----------------|----------------|---------------|---------------|-------------------------------------|-----------------------------|-----------------------|
|           | 418-84*                                                    | LAF Motorized Reclining Chair with<br>Headrest (shown) | 32 | 40 | 43     | 24              | 20             | 19            | 26            | 71                                  | 8                           | 16                    |
| ▶ 418-85* | RAF Motorized Reclining Chair with Headrest <i>(shown)</i> | 32                                                     | 40 | 43 | 24     | 20              | 19             | 26            | 71            | 8                                   | 16                          |                       |
|           | 418-36                                                     | Stationary Armless Chair (shown)                       | 24 | 40 | 43     | 24              | 20             | 19            | -             | -                                   | -                           | -                     |
|           | 418-86*                                                    | Motorized Reclining Armless Chair with Headrest        | 24 | 40 | 43     | 24              | 20             | 19            | -             | 71                                  | 8                           | 16                    |
|           | 418-53                                                     | Wedge                                                  | 76 | 40 | 43     | 49              | 20             | 19            | -             | -                                   | -                           | -                     |
|           | 418-71                                                     | Deluxe Straight Console                                | 15 | 40 | 38     | -               | -              | -             | -             | -                                   | -                           | -                     |
|           | 418-73                                                     | Deluxe Angled Console (shown)                          | 27 | 40 | 38     | -               | -              | -             | -             | -                                   | -                           | -                     |
|           | 418-83*                                                    | Motorized Reclining Chair with<br>Headrest             | 39 | 40 | 43     | 22              | 20             | 19            | 26            | 71                                  | 8                           | 16                    |
|           | -                                                          |                                                        |    |    |        |                 |                |               |               |                                     |                             |                       |

| DIMENSIONS: |                                                                  |    | Depth | Height | Inside<br>Length | Seat<br>Height | Seat<br>Depth | Arm<br>Height | Overall<br>Length Fully<br>Reclined | Wall<br>Clearance<br>Needed | Footrest<br>Extension |
|-------------|------------------------------------------------------------------|----|-------|--------|------------------|----------------|---------------|---------------|-------------------------------------|-----------------------------|-----------------------|
| 422-84*     | LAF Motorized Reclining Chair with<br>Headrest <i>(shown)</i>    | 32 | 40    | 43     | 24               | 20             | 19            | 26            | 71                                  | 8                           | 16                    |
|             | RAF Motorized Reclining Chair with Headrest (shown)              | 32 | 40    | 43     | 24               | 20             | 19            | 26            | 71                                  | 8                           | 16                    |
| 422-36      | Stationary Armless Chair (shown)                                 | 24 | 40    | 43     | 24               | 20             | 19            | -             | -                                   | -                           | -                     |
|             | Motorized Reclining Armless Chair with Headrest ( <i>shown</i> ) | 24 | 40    | 43     | 24               | 20             | 19            | -             | 71                                  | 8                           | 16                    |
| 422-53      | Wedge (shown)                                                    | 76 | 40    | 43     | 49               | 20             | 19            | -             | -                                   | -                           | -                     |
| 422-71      | Deluxe Straight Console                                          | 15 | 40    | 38     | -                | -              | -             | -             | -                                   | -                           | -                     |
| 422-73      | Deluxe Angled Console                                            | 27 | 40    | 38     | -                | -              | -             | -             | -                                   | -                           | -                     |
| 422-83*     | Motorized Reclining Chair with<br>Headrest                       | 37 | 40    | 43     | 22               | 20             | 19            | 26            | 71                                  | 8                           | 16                    |
|             |                                                                  |    |       |        |                  |                |               |               |                                     |                             |                       |

This style features a LayFlat mechanism for maximum reclining length. This style is not available as a manual recliner. Due to the complex seat design, collaging is not permitted. DESIGN NOTE:

| DIME    | NSIONS:                                                         | Length | Depth | Height | Inside<br>Length | Seat<br>Height | Seat<br>Depth | Arm<br>Height | Overall<br>Length Fully<br>Reclined | Wall<br>Clearance<br>Needed | Footrest<br>Extension |
|---------|-----------------------------------------------------------------|--------|-------|--------|------------------|----------------|---------------|---------------|-------------------------------------|-----------------------------|-----------------------|
| 422-84* | LAF Motorized Reclining Chair with<br>Headrest ( <i>shown</i> ) | 32     | 40    | 43     | 24               | 20             | 19            | 26            | 71                                  | 8                           | 16                    |
| 422-85* | RAF Motorized Reclining Chair with<br>Headrest <i>(shown)</i>   | 32     | 40    | 43     | 24               | 20             | 19            | 26            | 71                                  | 8                           | 16                    |
| 422-36  | Stationary Armless Chair                                        | 24     | 40    | 43     | 24               | 20             | 19            | -             | -                                   | -                           | -                     |
| 422-86* | Motorized Reclining Armless Chair with Headrest                 | 24     | 40    | 43     | 24               | 20             | 19            | -             | 71                                  | 8                           | 16                    |
| 422-53  | Wedge                                                           | 76     | 40    | 43     | 49               | 20             | 19            | -             | -                                   | -                           | -                     |
| 422-71  | Deluxe Straight Console (shown)                                 | 15     | 40    | 38     | -                | -              | -             | -             | -                                   | -                           | -                     |
| 422-73  | Deluxe Angled Console                                           | 27     | 40    | 38     | -                | -              | -             | -             | -                                   | -                           | -                     |
| 422-83* | Motorized Reclining Chair with<br>Headrest                      | 37     | 40    | 43     | 22               | 20             | 19            | 26            | 71                                  | 8                           | 16                    |
|         | *                                                               |        |       |        |                  |                |               |               |                                     |                             |                       |

**DESIGN NOTE:** This style features a LayFlat mechanism for maximum reclining length. This style is not available as a manual recliner. Due to the complex seat design, collaging is not permitted.

| DIMENSIONS: |                                                                 |    | Depth | Height | Inside<br>Length | Seat<br>Height | Seat<br>Depth | Arm<br>Height | Overall<br>Length Fully<br>Reclined | Wall<br>Clearance<br>Needed | Footrest<br>Extension |
|-------------|-----------------------------------------------------------------|----|-------|--------|------------------|----------------|---------------|---------------|-------------------------------------|-----------------------------|-----------------------|
| 423-84*     | LAF Motorized Reclining Chair with<br>Headrest ( <i>shown</i> ) | 30 | 40    | 43     | 24               | 20             | 19            | 25            | 71                                  | 8                           | 16                    |
| ► 473-85"   | RAF Motorized Reclining Chair with Headrest ( <i>shown</i> )    | 30 | 40    | 43     | 24               | 20             | 19            | 25            | 71                                  | 8                           | 16                    |
| 423-36      | Stationary Armless Chair (shown)                                | 24 | 40    | 43     | 24               | 20             | 19            | -             | -                                   | -                           | -                     |
| 423-86*     | Motorized Reclining Armless Chair with Headrest (shown)         | 24 | 40    | 43     | 24               | 20             | 19            | -             | 71                                  | 8                           | 16                    |
| 423-53      | Wedge (shown)                                                   | 76 | 40    | 43     | 49               | 20             | 19            | -             | -                                   | -                           | -                     |
| 423-71      | Deluxe Straight Console                                         | 15 | 40    | 38     | -                | -              | -             | -             | -                                   | -                           | -                     |
| 423-73      | Deluxe Angled Console                                           | 27 | 40    | 38     | -                | -              | -             | -             | -                                   | -                           | -                     |
| 423-83*     | Motorized Reclining Chair with<br>Headrest                      | 34 | 40    | 43     | 22               | 20             | 19            | 25            | 71                                  | 8                           | 16                    |
|             |                                                                 |    |       |        |                  |                |               |               |                                     |                             |                       |

| DIME    | NSIONS:                                                         | Length | Depth | Height | Inside<br>Length | Seat<br>Height | Seat<br>Depth | Arm<br>Height | Overall<br>Length Fully<br>Reclined | Wall<br>Clearance<br>Needed | Footrest<br>Extension |
|---------|-----------------------------------------------------------------|--------|-------|--------|------------------|----------------|---------------|---------------|-------------------------------------|-----------------------------|-----------------------|
| 423-84* | LAF Motorized Reclining Chair with<br>Headrest ( <i>shown</i> ) | 30     | 40    | 43     | 24               | 20             | 19            | 25            | 71                                  | 8                           | 16                    |
| 423-85* | RAF Motorized Reclining Chair with Headrest (shown)             | 30     | 40    | 43     | 24               | 20             | 19            | 25            | 71                                  | 8                           | 16                    |
| 423-36  | Stationary Armless Chair (shown)                                | 24     | 40    | 43     | 24               | 20             | 19            | -             | -                                   | -                           | -                     |
| 423-86* | Motorized Reclining Armless Chair with Headrest                 | 24     | 40    | 43     | 24               | 20             | 19            | -             | 71                                  | 8                           | 16                    |
| 423-53  | Wedge                                                           | 76     | 40    | 43     | 49               | 20             | 19            | -             | -                                   | -                           | -                     |
| 423-71  | Deluxe Straight Console                                         | 15     | 40    | 38     | -                | -              | -             | -             | -                                   | -                           | -                     |
| 423-73  | Deluxe Angled Console                                           | 27     | 40    | 38     | -                | -              | -             | -             | -                                   | -                           | -                     |
| 423-83* | Motorized Reclining Chair with<br>Headrest                      | 34     | 40    | 43     | 22               | 20             | 19            | 25            | 71                                  | 8                           | 16                    |
|         | * D / A '/ / /                                                  |        |       |        |                  |                |               |               |                                     |                             |                       |