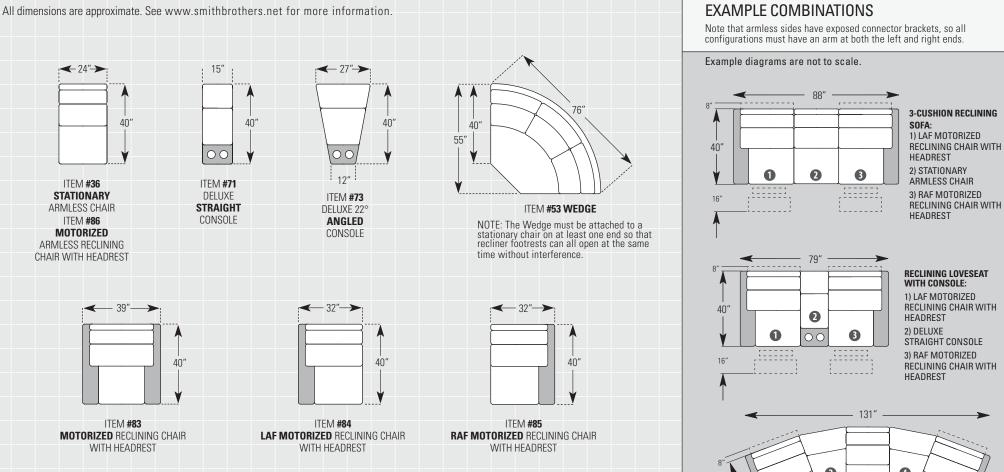

| DIME    | Width                                                           | Depth | Height | Inside<br>Width | Seat<br>Height | Seat<br>Depth | Arm<br>Height | Overall<br>Length Fully<br>Reclined | Wall<br>Clearance<br>Needed | Footrest<br>Extension |    |
|---------|-----------------------------------------------------------------|-------|--------|-----------------|----------------|---------------|---------------|-------------------------------------|-----------------------------|-----------------------|----|
| 418-84* | LAF Motorized Reclining Chair with<br>Headrest ( <i>shown</i> ) | 32    | 40     | 43              | 24             | 20            | 19            | 26                                  | 71                          | 8                     | 16 |
| 418-85* | RAF Motorized Reclining Chair with<br>Headrest ( <i>shown</i> ) | 32    | 40     | 43              | 24             | 20            | 19            | 26                                  | 71                          | 8                     | 16 |
| 418-36  | Stationary Armless Chair (shown)                                | 24    | 40     | 43              | 24             | 20            | 19            | -                                   | -                           | -                     | -  |
| 418-86* | Motorized Reclining Armless Chair with Headrest (shown)         | 24    | 40     | 43              | 24             | 20            | 19            | -                                   | 71                          | 8                     | 16 |
| 418-53  | Wedge <i>(shown)</i>                                            | 76    | 40     | 43              | 49             | 20            | 19            | -                                   | -                           | -                     | -  |
| 418-71  | Deluxe Straight Console                                         | 15    | 40     | 38              | -              | -             | -             | -                                   | -                           | -                     | -  |
| 418-73  | Deluxe Angled Console                                           | 27    | 40     | 38              | -              | -             | -             | -                                   | -                           | -                     | -  |
| 418-83* | Motorized Reclining Chair with<br>Headrest                      | 39    | 40     | 43              | 22             | 20            | 19            | 26                                  | 71                          | 8                     | 16 |
| -       |                                                                 |       |        |                 |                |               |               |                                     |                             |                       |    |

### COMMON DIMENSIONS

| OVERALL HEIGHT                | 43″ |
|-------------------------------|-----|
| OVERALL HEIGHT OF CONSOLES    | 38" |
| SEAT HEIGHT                   | 20″ |
| SEAT DEPTH                    | 19" |
| ARM HEIGHT                    | 26″ |
| RECLINER FOOTREST EXTENSION   | 16″ |
| WALL CLEARANCE NEEDED         |     |
| OVERALL LENGTH FULLY RECLINED | 71″ |
|                               |     |

# **EXAMPLE COMBINATIONS**

Note that armless sides have exposed connector brackets, so all configurations must have an arm at both the left and right ends.

Example diagrams are not to scale.

2 4 ß 00 a **RECLINING CONVERSATION SECTIONAL:** 1) LAF MOTORIZED RECLINING CHAIR WITH HEADREST 2) DELUXE ANGLED CONSOLE 3) STATIONARY ARMLESS CHAIR

5) RAF MOTORIZED RECLINING CHAIR WITH HEADREST

4) DELUXE ANGLED CONSOLE

LAF = Left Arm Facing, RAF = Right Arm Facing

**AVAILABLE PIECES** 