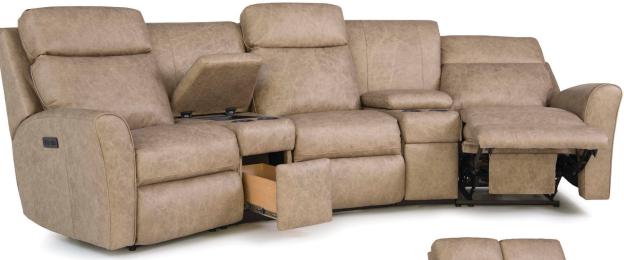

# Modular Motion Collection

# FEATURES:

BACK STYLE:

Bustle back with motorized adjustable headrest

**DESIGN NOTE:** This style features a LayFlat mechanism for maximum recliner opening For a panel arm option, see the 422 style. This style is not available as a manual recliner. Due to the complex seat design, collaging is not permitted.

# 418 STYLE RECLINING SECTIONAL WITH HEADREST

4N

16″

DIAGRAMS 1/4"=1'

## **418 STYLE RECLINING SECTIONAL WITH HEADREST**

Choose from a variety of different pieces to create an infinite number of combinations. Each piece in the 418 Style is a single seat, and our innovative bracket system allows you to position them in any configuration; from a simple reclining sofa to a custom sized sectional. This bracket system keeps the units together and prevents shifting or separating.