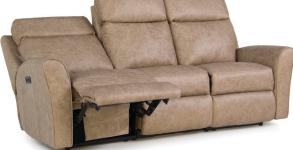

# FEATURES:

BACK STYLE:

Bustle back with motorized adjustable headrest

**DESIGN NOTE:** This style features a LayFlat mechanism for maximum recliner opening For a panel arm option, see the 422 style. This style is not available as a manual recliner. Due to the complex seat design, collaging is not permitted.

| DIME    | Width                                                           | Depth | Height | Inside<br>Width | Seat<br>Height | Seat<br>Depth | Arm<br>Height | Overall<br>Length Fully<br>Reclined | Wall<br>Clearance<br>Needed | Footrest<br>Extension |    |
|---------|-----------------------------------------------------------------|-------|--------|-----------------|----------------|---------------|---------------|-------------------------------------|-----------------------------|-----------------------|----|
| 418-84* | LAF Motorized Reclining Chair with<br>Headrest ( <i>shown</i> ) | 32    | 40     | 43              | 24             | 20            | 19            | 26                                  | 71                          | 8                     | 16 |
| 418-85* | RAF Motorized Reclining Chair with<br>Headrest ( <i>shown</i> ) | 32    | 40     | 43              | 24             | 20            | 19            | 26                                  | 71                          | 8                     | 16 |
| 418-36  | Stationary Armless Chair (shown)                                | 24    | 40     | 43              | 24             | 20            | 19            | -                                   | -                           | -                     | -  |
| 418-86* | Motorized Reclining Armless Chair with Headrest (shown)         | 24    | 40     | 43              | 24             | 20            | 19            | -                                   | 71                          | 8                     | 16 |
| 418-53  | Wedge <i>(shown)</i>                                            | 76    | 40     | 43              | 49             | 20            | 19            | -                                   | -                           | -                     | -  |
| 418-71  | Deluxe Straight Console                                         | 15    | 40     | 38              | -              | -             | -             | -                                   | -                           | -                     | -  |
| 418-73  | Deluxe Angled Console                                           | 27    | 40     | 38              | -              | -             | -             | -                                   | -                           | -                     | -  |
| 418-83* | Motorized Reclining Chair with<br>Headrest                      | 39    | 40     | 43              | 22             | 20            | 19            | 26                                  | 71                          | 8                     | 16 |
| -       |                                                                 |       |        |                 |                |               |               |                                     |                             |                       |    |