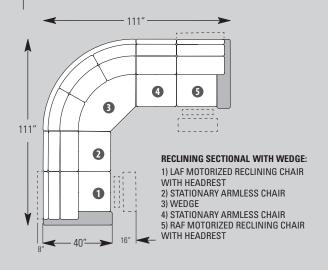

# **422 STYLE RECLINING SECTIONAL WITH HEADREST**

Choose from a variety of different pieces to create an infinite number of combinations. Each piece in the 422 Style is a single seat, and our innovative bracket system allows you to position them in any configuration; from a simple reclining sofa to a custom sized sectional. This bracket system keeps the units together and prevents shifting or separating.

# COMMON DIMENSIONS

These dimensions are the same for all pieces in this group unless otherwise noted.

| OVERALL HEIGHT                | 43″ |
|-------------------------------|-----|
| OVERALL HEIGHT OF CONSOLES    | 38″ |
| SEAT HEIGHT                   | 20″ |
| SEAT DEPTH                    | 19" |
| ARM HEIGHT                    | 26″ |
| RECLINER FOOTREST EXTENSION   | 16″ |
| WALL CLEARANCE NEEDED         |     |
| OVERALL LENGTH FULLY RECLINED | 71″ |
|                               |     |

# **EXAMPLE COMBINATIONS**

Note that armless sides have exposed connector brackets, so all configurations must have an arm at both the left and right ends.

Example diagrams are not to scale.