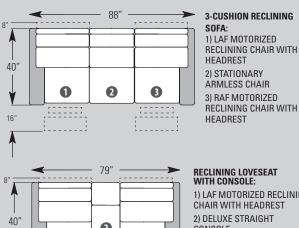

## **418 STYLE RECLINING SECTIONAL WITH HEADREST**

Choose from a variety of different pieces to create an infinite number of combinations. Each piece in the 418 Style is a single seat, and our innovative bracket system allows you to position them in any configuration; from a simple reclining sofa to a custom sized sectional. This bracket system keeps the units together and prevents shifting or separating.

### COMMON DIMENSIONS

| OVERALL HEIGHT                | 43″ |
|-------------------------------|-----|
| OVERALL HEIGHT OF CONSOLES    | 38" |
| SEAT HEIGHT                   | 20″ |
| SEAT DEPTH                    | 19" |
| ARM HEIGHT                    | 26″ |
| RECLINER FOOTREST EXTENSION   | 16″ |
| WALL CLEARANCE NEEDED         |     |
| OVERALL LENGTH FULLY RECLINED | 71″ |
|                               |     |

LAF = Left Arm Facing, RAF = Right Arm Facing

**AVAILABLE PIECES** 