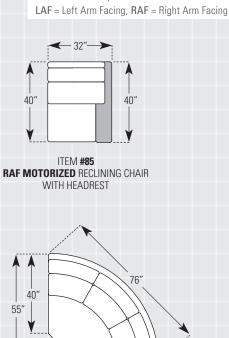

LAF = Left Arm Facing, RAF = Right Arm Facing

**AVAILABLE PIECES** 

| DIME    | Width                                                           | Depth | Height | Inside<br>Width | Seat<br>Height | Seat<br>Depth | Arm<br>Height | Overall<br>Length Fully<br>Reclined | Wall<br>Clearance<br>Needed | Footrest<br>Extension |    |
|---------|-----------------------------------------------------------------|-------|--------|-----------------|----------------|---------------|---------------|-------------------------------------|-----------------------------|-----------------------|----|
| 418-84* | LAF Motorized Reclining Chair with<br>Headrest ( <i>shown</i> ) | 32    | 40     | 43              | 24             | 20            | 19            | 26                                  | 71                          | 8                     | 16 |
| 418-85* | RAF Motorized Reclining Chair with<br>Headrest ( <i>shown</i> ) | 32    | 40     | 43              | 24             | 20            | 19            | 26                                  | 71                          | 8                     | 16 |
| 418-36  | Stationary Armless Chair (shown)                                | 24    | 40     | 43              | 24             | 20            | 19            | -                                   | -                           | -                     | -  |
| 418-86* | Motorized Reclining Armless Chair with Headrest (shown)         | 24    | 40     | 43              | 24             | 20            | 19            | -                                   | 71                          | 8                     | 16 |
| 418-53  | Wedge <i>(shown)</i>                                            | 76    | 40     | 43              | 49             | 20            | 19            | -                                   | -                           | -                     | -  |
| 418-71  | Deluxe Straight Console                                         | 15    | 40     | 38              | -              | -             | -             | -                                   | -                           | -                     | -  |
| 418-73  | Deluxe Angled Console                                           | 27    | 40     | 38              | -              | -             | -             | -                                   | -                           | -                     | -  |
| 418-83* | Motorized Reclining Chair with<br>Headrest                      | 39    | 40     | 43              | 22             | 20            | 19            | 26                                  | 71                          | 8                     | 16 |
| -       |                                                                 |       |        |                 |                |               |               |                                     |                             |                       |    |

|           | DIME                                                       | DIMENSIONS:                                            |    |    | Height | Inside<br>Width | Seat<br>Height | Seat<br>Depth | Arm<br>Height | Overall<br>Length Fully<br>Reclined | Wall<br>Clearance<br>Needed | Footrest<br>Extension |
|-----------|------------------------------------------------------------|--------------------------------------------------------|----|----|--------|-----------------|----------------|---------------|---------------|-------------------------------------|-----------------------------|-----------------------|
|           | 418-84*                                                    | LAF Motorized Reclining Chair with<br>Headrest (shown) | 32 | 40 | 43     | 24              | 20             | 19            | 26            | 71                                  | 8                           | 16                    |
| ▶ 418-85* | RAF Motorized Reclining Chair with Headrest <i>(shown)</i> | 32                                                     | 40 | 43 | 24     | 20              | 19             | 26            | 71            | 8                                   | 16                          |                       |
|           | 418-36                                                     | Stationary Armless Chair (shown)                       | 24 | 40 | 43     | 24              | 20             | 19            | -             | -                                   | -                           | -                     |
|           | 418-86*                                                    | Motorized Reclining Armless Chair with Headrest        | 24 | 40 | 43     | 24              | 20             | 19            | -             | 71                                  | 8                           | 16                    |
|           | 418-53                                                     | Wedge                                                  | 76 | 40 | 43     | 49              | 20             | 19            | -             | -                                   | -                           | -                     |
|           | 418-71                                                     | Deluxe Straight Console                                | 15 | 40 | 38     | -               | -              | -             | -             | -                                   | -                           | -                     |
|           | 418-73                                                     | Deluxe Angled Console (shown)                          | 27 | 40 | 38     | -               | -              | -             | -             | -                                   | -                           | -                     |
|           | 418-83*                                                    | Motorized Reclining Chair with<br>Headrest             | 39 | 40 | 43     | 22              | 20             | 19            | 26            | 71                                  | 8                           | 16                    |
|           | -                                                          |                                                        |    |    |        |                 |                |               |               |                                     |                             |                       |

| DIMENSIONS: |                                                                  |    | Depth | Height | Inside<br>Length | Seat<br>Height | Seat<br>Depth | Arm<br>Height | Overall<br>Length Fully<br>Reclined | Wall<br>Clearance<br>Needed | Footrest<br>Extension |
|-------------|------------------------------------------------------------------|----|-------|--------|------------------|----------------|---------------|---------------|-------------------------------------|-----------------------------|-----------------------|
| 422-84*     | LAF Motorized Reclining Chair with<br>Headrest <i>(shown)</i>    | 32 | 40    | 43     | 24               | 20             | 19            | 26            | 71                                  | 8                           | 16                    |
|             | RAF Motorized Reclining Chair with Headrest (shown)              | 32 | 40    | 43     | 24               | 20             | 19            | 26            | 71                                  | 8                           | 16                    |
| 422-36      | Stationary Armless Chair (shown)                                 | 24 | 40    | 43     | 24               | 20             | 19            | -             | -                                   | -                           | -                     |
|             | Motorized Reclining Armless Chair with Headrest ( <i>shown</i> ) | 24 | 40    | 43     | 24               | 20             | 19            | -             | 71                                  | 8                           | 16                    |
| 422-53      | Wedge (shown)                                                    | 76 | 40    | 43     | 49               | 20             | 19            | -             | -                                   | -                           | -                     |
| 422-71      | Deluxe Straight Console                                          | 15 | 40    | 38     | -                | -              | -             | -             | -                                   | -                           | -                     |
| 422-73      | Deluxe Angled Console                                            | 27 | 40    | 38     | -                | -              | -             | -             | -                                   | -                           | -                     |
| 422-83*     | Motorized Reclining Chair with<br>Headrest                       | 37 | 40    | 43     | 22               | 20             | 19            | 26            | 71                                  | 8                           | 16                    |
|             |                                                                  |    |       |        |                  |                |               |               |                                     |                             |                       |

This style features a LayFlat mechanism for maximum reclining length. This style is not available as a manual recliner. Due to the complex seat design, collaging is not permitted. DESIGN NOTE:

| DIME    | NSIONS:                                                         | Length | Depth | Height | Inside<br>Length | Seat<br>Height | Seat<br>Depth | Arm<br>Height | Overall<br>Length Fully<br>Reclined | Wall<br>Clearance<br>Needed | Footrest<br>Extension |
|---------|-----------------------------------------------------------------|--------|-------|--------|------------------|----------------|---------------|---------------|-------------------------------------|-----------------------------|-----------------------|
| 422-84* | LAF Motorized Reclining Chair with<br>Headrest ( <i>shown</i> ) | 32     | 40    | 43     | 24               | 20             | 19            | 26            | 71                                  | 8                           | 16                    |
| 422-85* | RAF Motorized Reclining Chair with<br>Headrest <i>(shown)</i>   | 32     | 40    | 43     | 24               | 20             | 19            | 26            | 71                                  | 8                           | 16                    |
| 422-36  | Stationary Armless Chair                                        | 24     | 40    | 43     | 24               | 20             | 19            | -             | -                                   | -                           | -                     |
| 422-86* | Motorized Reclining Armless Chair with Headrest                 | 24     | 40    | 43     | 24               | 20             | 19            | -             | 71                                  | 8                           | 16                    |
| 422-53  | Wedge                                                           | 76     | 40    | 43     | 49               | 20             | 19            | -             | -                                   | -                           | -                     |
| 422-71  | Deluxe Straight Console (shown)                                 | 15     | 40    | 38     | -                | -              | -             | -             | -                                   | -                           | -                     |
| 422-73  | Deluxe Angled Console                                           | 27     | 40    | 38     | -                | -              | -             | -             | -                                   | -                           | -                     |
| 422-83* | Motorized Reclining Chair with<br>Headrest                      | 37     | 40    | 43     | 22               | 20             | 19            | 26            | 71                                  | 8                           | 16                    |
|         | *                                                               |        |       |        |                  |                |               |               |                                     |                             |                       |

**DESIGN NOTE:** This style features a LayFlat mechanism for maximum reclining length. This style is not available as a manual recliner. Due to the complex seat design, collaging is not permitted.

| DIMENSIONS: |                                                                 |    | Depth | Height | Inside<br>Length | Seat<br>Height | Seat<br>Depth | Arm<br>Height | Overall<br>Length Fully<br>Reclined | Wall<br>Clearance<br>Needed | Footrest<br>Extension |
|-------------|-----------------------------------------------------------------|----|-------|--------|------------------|----------------|---------------|---------------|-------------------------------------|-----------------------------|-----------------------|
| 423-84*     | LAF Motorized Reclining Chair with<br>Headrest ( <i>shown</i> ) | 30 | 40    | 43     | 24               | 20             | 19            | 25            | 71                                  | 8                           | 16                    |
| ► 473-85"   | RAF Motorized Reclining Chair with Headrest ( <i>shown</i> )    | 30 | 40    | 43     | 24               | 20             | 19            | 25            | 71                                  | 8                           | 16                    |
| 423-36      | Stationary Armless Chair (shown)                                | 24 | 40    | 43     | 24               | 20             | 19            | -             | -                                   | -                           | -                     |
| 423-86*     | Motorized Reclining Armless Chair with Headrest (shown)         | 24 | 40    | 43     | 24               | 20             | 19            | -             | 71                                  | 8                           | 16                    |
| 423-53      | Wedge (shown)                                                   | 76 | 40    | 43     | 49               | 20             | 19            | -             | -                                   | -                           | -                     |
| 423-71      | Deluxe Straight Console                                         | 15 | 40    | 38     | -                | -              | -             | -             | -                                   | -                           | -                     |
| 423-73      | Deluxe Angled Console                                           | 27 | 40    | 38     | -                | -              | -             | -             | -                                   | -                           | -                     |
| 423-83*     | Motorized Reclining Chair with<br>Headrest                      | 34 | 40    | 43     | 22               | 20             | 19            | 25            | 71                                  | 8                           | 16                    |
|             |                                                                 |    |       |        |                  |                |               |               |                                     |                             |                       |

| DIME    | NSIONS:                                                         | Length | Depth | Height | Inside<br>Length | Seat<br>Height | Seat<br>Depth | Arm<br>Height | Overall<br>Length Fully<br>Reclined | Wall<br>Clearance<br>Needed | Footrest<br>Extension |
|---------|-----------------------------------------------------------------|--------|-------|--------|------------------|----------------|---------------|---------------|-------------------------------------|-----------------------------|-----------------------|
| 423-84* | LAF Motorized Reclining Chair with<br>Headrest ( <i>shown</i> ) | 30     | 40    | 43     | 24               | 20             | 19            | 25            | 71                                  | 8                           | 16                    |
| 423-85* | RAF Motorized Reclining Chair with Headrest (shown)             | 30     | 40    | 43     | 24               | 20             | 19            | 25            | 71                                  | 8                           | 16                    |
| 423-36  | Stationary Armless Chair (shown)                                | 24     | 40    | 43     | 24               | 20             | 19            | -             | -                                   | -                           | -                     |
| 423-86* | Motorized Reclining Armless Chair with Headrest                 | 24     | 40    | 43     | 24               | 20             | 19            | -             | 71                                  | 8                           | 16                    |
| 423-53  | Wedge                                                           | 76     | 40    | 43     | 49               | 20             | 19            | -             | -                                   | -                           | -                     |
| 423-71  | Deluxe Straight Console                                         | 15     | 40    | 38     | -                | -              | -             | -             | -                                   | -                           | -                     |
| 423-73  | Deluxe Angled Console                                           | 27     | 40    | 38     | -                | -              | -             | -             | -                                   | -                           | -                     |
| 423-83* | Motorized Reclining Chair with<br>Headrest                      | 34     | 40    | 43     | 22               | 20             | 19            | 25            | 71                                  | 8                           | 16                    |
|         | * D / A '/ / /                                                  |        |       |        |                  |                |               |               |                                     |                             |                       |