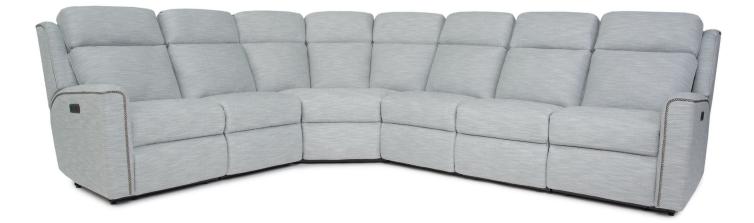

# **423 STYLE RECLINING SECTIONAL WITH HEADREST**

Choose from a variety of different pieces to create an infinite number of combinations. Each piece in the 423 Style is a single seat, and our innovative bracket system allows you to position them in any configuration; from a simple reclining sofa to a custom sized sectional. This bracket system keeps the units together and prevents shifting or separating.

# COMMON DIMENSIONS

These dimensions are the same for all pieces in this group unless otherwise noted.

| OVERALL HEIGHT                | 43″ |
|-------------------------------|-----|
| OVERALL HEIGHT OF CONSOLES    | 38" |
| SEAT HEIGHT                   | 20″ |
| SEAT DEPTH                    | 19" |
| ARM HEIGHT                    | 25″ |
| ARM HEIGHT OF CONSOLES        | 24″ |
| RECLINER FOOTREST EXTENSION   | 16″ |
| WALL CLEARANCE NEEDED         | 8″  |
| OVERALL LENGTH FULLY RECLINED | 71″ |
|                               |     |