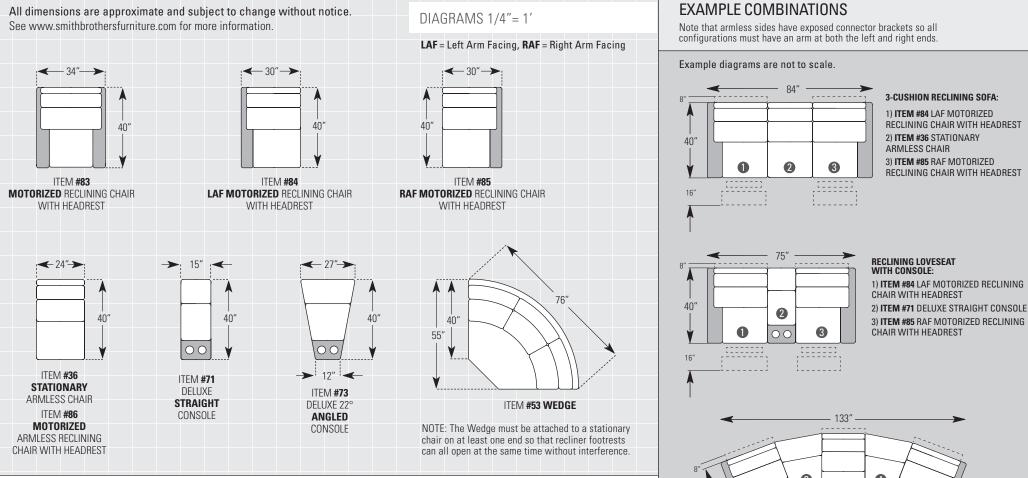

| DIME    | Width                                                           | Depth | Height | Inside<br>Width | Seat<br>Height | Seat<br>Depth | Arm<br>Height | Overall<br>Length Fully<br>Reclined | Wall<br>Clearance<br>Needed | Footrest<br>Extension |    |
|---------|-----------------------------------------------------------------|-------|--------|-----------------|----------------|---------------|---------------|-------------------------------------|-----------------------------|-----------------------|----|
| 418-84* | LAF Motorized Reclining Chair with<br>Headrest ( <i>shown</i> ) | 32    | 40     | 43              | 24             | 20            | 19            | 26                                  | 71                          | 8                     | 16 |
| 418-85* | RAF Motorized Reclining Chair with<br>Headrest ( <i>shown</i> ) | 32    | 40     | 43              | 24             | 20            | 19            | 26                                  | 71                          | 8                     | 16 |
| 418-36  | Stationary Armless Chair (shown)                                | 24    | 40     | 43              | 24             | 20            | 19            | -                                   | -                           | -                     | -  |
| 418-86* | Motorized Reclining Armless Chair with Headrest (shown)         | 24    | 40     | 43              | 24             | 20            | 19            | -                                   | 71                          | 8                     | 16 |
| 418-53  | Wedge <i>(shown)</i>                                            | 76    | 40     | 43              | 49             | 20            | 19            | -                                   | -                           | -                     | -  |
| 418-71  | Deluxe Straight Console                                         | 15    | 40     | 38              | -              | -             | -             | -                                   | -                           | -                     | -  |
| 418-73  | Deluxe Angled Console                                           | 27    | 40     | 38              | -              | -             | -             | -                                   | -                           | -                     | -  |
| 418-83* | Motorized Reclining Chair with<br>Headrest                      | 39    | 40     | 43              | 22             | 20            | 19            | 26                                  | 71                          | 8                     | 16 |
| -       |                                                                 |       |        |                 |                |               |               |                                     |                             |                       |    |

# 418 STYLE RECLINING SECTIONAL WITH HEADREST

4N

16″

DIAGRAMS 1/4"=1'

### COMMON DIMENSIONS

| OVERALL HEIGHT                | 43″ |
|-------------------------------|-----|
| OVERALL HEIGHT OF CONSOLES    | 38" |
| SEAT HEIGHT                   | 20″ |
| SEAT DEPTH                    | 19" |
| ARM HEIGHT                    | 26″ |
| RECLINER FOOTREST EXTENSION   | 16″ |
| WALL CLEARANCE NEEDED         |     |
| OVERALL LENGTH FULLY RECLINED | 71″ |
|                               |     |

LAF = Left Arm Facing, RAF = Right Arm Facing

**AVAILABLE PIECES** 

# ITEM #53 WEDGE

NOTE: The Wedge must be attached to at stationary chair on at least one end so that recliner footrests can all open at the same time without interference.

# **EXAMPLE COMBINATIONS**

Note that armless sides have exposed connector brackets, so all configurations must have an arm at both the left and right ends.

Example diagrams are not to scale.