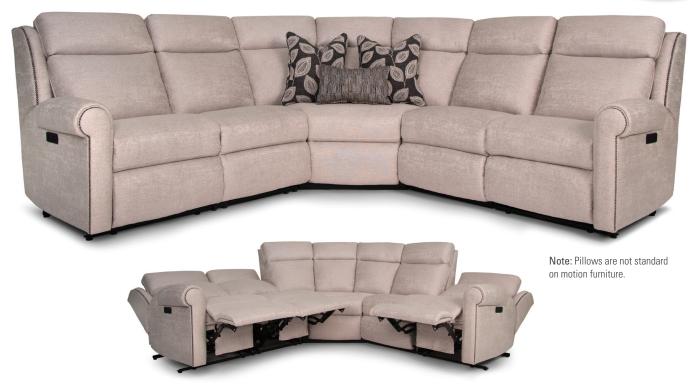

# FEATURES:

 
 BACK STYLE:
 Bustle back with motorized adjustable headrest

 NAILHEAD:
 Small size (size/configuration shown standard) Black Pearl shown (see samples for color selection)

**DESIGN NOTE:** This style features a LayFlat mechanism for maximum reclining length. This style is not available as a manual recliner. Due to the complex seat design, collaging is not permitted.

| DIMENSIONS: |                                                                  |    | Depth | Height | Inside<br>Length | Seat<br>Height | Seat<br>Depth | Arm<br>Height | Overall<br>Length Fully<br>Reclined | Wall<br>Clearance<br>Needed | Footrest<br>Extension |
|-------------|------------------------------------------------------------------|----|-------|--------|------------------|----------------|---------------|---------------|-------------------------------------|-----------------------------|-----------------------|
| 422-84*     | LAF Motorized Reclining Chair with<br>Headrest <i>(shown)</i>    | 32 | 40    | 43     | 24               | 20             | 19            | 26            | 71                                  | 8                           | 16                    |
|             | RAF Motorized Reclining Chair with Headrest (shown)              | 32 | 40    | 43     | 24               | 20             | 19            | 26            | 71                                  | 8                           | 16                    |
| 422-36      | Stationary Armless Chair (shown)                                 | 24 | 40    | 43     | 24               | 20             | 19            | -             | -                                   | -                           | -                     |
|             | Motorized Reclining Armless Chair with Headrest ( <i>shown</i> ) | 24 | 40    | 43     | 24               | 20             | 19            | -             | 71                                  | 8                           | 16                    |
| 422-53      | Wedge (shown)                                                    | 76 | 40    | 43     | 49               | 20             | 19            | -             | -                                   | -                           | -                     |
| 422-71      | Deluxe Straight Console                                          | 15 | 40    | 38     | -                | -              | -             | -             | -                                   | -                           | -                     |
| 422-73      | Deluxe Angled Console                                            | 27 | 40    | 38     | -                | -              | -             | -             | -                                   | -                           | -                     |
| 422-83*     | Motorized Reclining Chair with<br>Headrest                       | 37 | 40    | 43     | 22               | 20             | 19            | 26            | 71                                  | 8                           | 16                    |
|             |                                                                  |    |       |        |                  |                |               |               |                                     |                             |                       |

This style features a LayFlat mechanism for maximum reclining length. This style is not available as a manual recliner. Due to the complex seat design, collaging is not permitted. DESIGN NOTE:

| DIME    | NSIONS:                                                         | Length | Depth | Height | Inside<br>Length | Seat<br>Height | Seat<br>Depth | Arm<br>Height | Overall<br>Length Fully<br>Reclined | Wall<br>Clearance<br>Needed | Footrest<br>Extension |
|---------|-----------------------------------------------------------------|--------|-------|--------|------------------|----------------|---------------|---------------|-------------------------------------|-----------------------------|-----------------------|
| 422-84* | LAF Motorized Reclining Chair with<br>Headrest ( <i>shown</i> ) | 32     | 40    | 43     | 24               | 20             | 19            | 26            | 71                                  | 8                           | 16                    |
| 422-85* | RAF Motorized Reclining Chair with<br>Headrest <i>(shown)</i>   | 32     | 40    | 43     | 24               | 20             | 19            | 26            | 71                                  | 8                           | 16                    |
| 422-36  | Stationary Armless Chair                                        | 24     | 40    | 43     | 24               | 20             | 19            | -             | -                                   | -                           | -                     |
| 422-86* | Motorized Reclining Armless Chair with Headrest                 | 24     | 40    | 43     | 24               | 20             | 19            | -             | 71                                  | 8                           | 16                    |
| 422-53  | Wedge                                                           | 76     | 40    | 43     | 49               | 20             | 19            | -             | -                                   | -                           | -                     |
| 422-71  | Deluxe Straight Console (shown)                                 | 15     | 40    | 38     | -                | -              | -             | -             | -                                   | -                           | -                     |
| 422-73  | Deluxe Angled Console                                           | 27     | 40    | 38     | -                | -              | -             | -             | -                                   | -                           | -                     |
| 422-83* | Motorized Reclining Chair with<br>Headrest                      | 37     | 40    | 43     | 22               | 20             | 19            | 26            | 71                                  | 8                           | 16                    |
|         | *                                                               |        |       |        |                  |                |               |               |                                     |                             |                       |