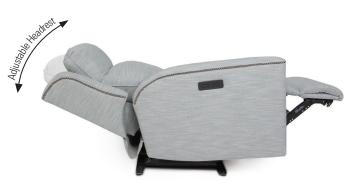

# FEATURES:

BACK STYLE:

Bustle back with motorized adjustable headrest

**DESIGN NOTE:** This style features a LayFlat mechanism for maximum recliner opening For a panel arm option, see the 422 style. This style is not available as a manual recliner. Due to the complex seat design, collaging is not permitted.

# FEATURES:

BACK STYLE: Bustle back with motorized adjustable headrest

**DESIGN NOTE:** This style features a LayFlat mechanism for maximum recliner opening. For a panel arm option, see the 422 style. This style is not available as a manual recliner. Due to the complex seat design, collaging is not permitted.

# FEATURES:

 
 BACK STYLE:
 Bustle back with motorized adjustable headrest

 NAILHEAD:
 Small size (size/configuration shown standard) Black Pearl shown (see samples for color selection)

**DESIGN NOTE:** This style features a LayFlat mechanism for maximum reclining length. This style is not available as a manual recliner. Due to the complex seat design, collaging is not permitted.

### **FEATURES**:

| BACK STYLE: | Bustle back with motorized adjustable headrest                                                                      |
|-------------|---------------------------------------------------------------------------------------------------------------------|
| NAILHEAD:   | Small size <i>(size/configuration shown standard)</i><br>Black Pearl shown <i>(see samples for color selection)</i> |

# FEATURES:

| BACK STYLE: | Bustle back with motorized adjustable headrest                                                                      |
|-------------|---------------------------------------------------------------------------------------------------------------------|
| NAILHEAD:   | Small size <i>(size/configuration shown standard)</i><br>Black Pearl shown <i>(see samples for color selection)</i> |
|             |                                                                                                                     |

# FEATURES:

| BACK STYLE: | Bustle back with motorized adjustable headrest                                                                      |
|-------------|---------------------------------------------------------------------------------------------------------------------|
| NAILHEAD:   | Small size <i>(size/configuration shown standard)</i><br>Black Pearl shown <i>(see samples for color selection)</i> |