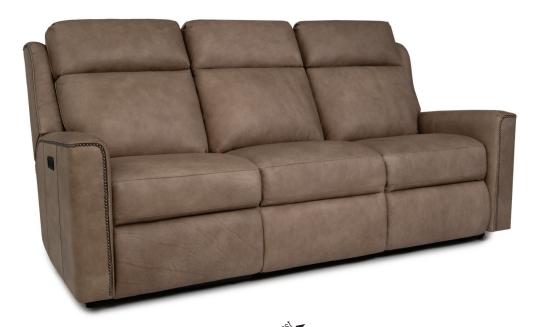

**DESIGN NOTE:** This style features a LayFlat mechanism for maximum reclining length. This style is not available as a manual recliner. Due to the complex seat design, collaging is not permitted.

| DIMENSIONS: |                                                                 |    | Depth | Height | Inside<br>Length | Seat<br>Height | Seat<br>Depth | Arm<br>Height | Overall<br>Length Fully<br>Reclined | Wall<br>Clearance<br>Needed | Footrest<br>Extension |
|-------------|-----------------------------------------------------------------|----|-------|--------|------------------|----------------|---------------|---------------|-------------------------------------|-----------------------------|-----------------------|
| 423-84*     | LAF Motorized Reclining Chair with<br>Headrest ( <i>shown</i> ) | 30 | 40    | 43     | 24               | 20             | 19            | 25            | 71                                  | 8                           | 16                    |
| ► 473-85"   | RAF Motorized Reclining Chair with Headrest ( <i>shown</i> )    | 30 | 40    | 43     | 24               | 20             | 19            | 25            | 71                                  | 8                           | 16                    |
| 423-36      | Stationary Armless Chair (shown)                                | 24 | 40    | 43     | 24               | 20             | 19            | -             | -                                   | -                           | -                     |
| 423-86*     | Motorized Reclining Armless Chair with Headrest (shown)         | 24 | 40    | 43     | 24               | 20             | 19            | -             | 71                                  | 8                           | 16                    |
| 423-53      | Wedge (shown)                                                   | 76 | 40    | 43     | 49               | 20             | 19            | -             | -                                   | -                           | -                     |
| 423-71      | Deluxe Straight Console                                         | 15 | 40    | 38     | -                | -              | -             | -             | -                                   | -                           | -                     |
| 423-73      | Deluxe Angled Console                                           | 27 | 40    | 38     | -                | -              | -             | -             | -                                   | -                           | -                     |
| 423-83*     | Motorized Reclining Chair with<br>Headrest                      | 34 | 40    | 43     | 22               | 20             | 19            | 25            | 71                                  | 8                           | 16                    |
|             |                                                                 |    |       |        |                  |                |               |               |                                     |                             |                       |

| DIME    | NSIONS:                                                         | Length | Depth | Height | Inside<br>Length | Seat<br>Height | Seat<br>Depth | Arm<br>Height | Overall<br>Length Fully<br>Reclined | Wall<br>Clearance<br>Needed | Footrest<br>Extension |
|---------|-----------------------------------------------------------------|--------|-------|--------|------------------|----------------|---------------|---------------|-------------------------------------|-----------------------------|-----------------------|
| 423-84* | LAF Motorized Reclining Chair with<br>Headrest ( <i>shown</i> ) | 30     | 40    | 43     | 24               | 20             | 19            | 25            | 71                                  | 8                           | 16                    |
| 423-85* | RAF Motorized Reclining Chair with Headrest (shown)             | 30     | 40    | 43     | 24               | 20             | 19            | 25            | 71                                  | 8                           | 16                    |
| 423-36  | Stationary Armless Chair (shown)                                | 24     | 40    | 43     | 24               | 20             | 19            | -             | -                                   | -                           | -                     |
| 423-86* | Motorized Reclining Armless Chair with Headrest                 | 24     | 40    | 43     | 24               | 20             | 19            | -             | 71                                  | 8                           | 16                    |
| 423-53  | Wedge                                                           | 76     | 40    | 43     | 49               | 20             | 19            | -             | -                                   | -                           | -                     |
| 423-71  | Deluxe Straight Console                                         | 15     | 40    | 38     | -                | -              | -             | -             | -                                   | -                           | -                     |
| 423-73  | Deluxe Angled Console                                           | 27     | 40    | 38     | -                | -              | -             | -             | -                                   | -                           | -                     |
| 423-83* | Motorized Reclining Chair with<br>Headrest                      | 34     | 40    | 43     | 22               | 20             | 19            | 25            | 71                                  | 8                           | 16                    |
|         | * D / A '/ / /                                                  |        |       |        |                  |                |               |               |                                     |                             |                       |