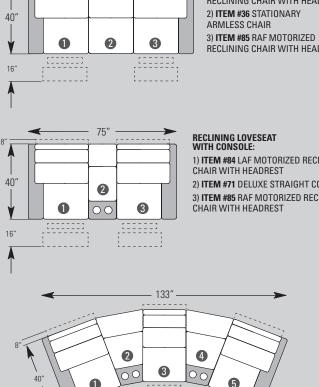

2 4 ß 00 a **RECLINING CONVERSATION SECTIONAL:** 1) LAF MOTORIZED RECLINING CHAIR WITH HEADREST 2) DELUXE ANGLED CONSOLE 3) STATIONARY ARMLESS CHAIR

5) RAF MOTORIZED RECLINING CHAIR WITH HEADREST

4) DELUXE ANGLED CONSOLE

**RECLINING CONVERSATION SECTIONAL:** 

2) ITEM #73 DELUXE ANGLED CONSOLE

4) ITEM #73 DELUXE ANGLED CONSOLE

1) ITEM #84 LAF MOTORIZED RECLINING CHAIR WITH HEADREST

5) ITEM #85 RAF MOTORIZED RECLINING CHAIR WITH HEADREST

3) ITEM #86 MOTORIZED RECLINING ARMLESS CHAIR

16"

<u>SMITH</u> <u>BROTHERS</u> of BERNE