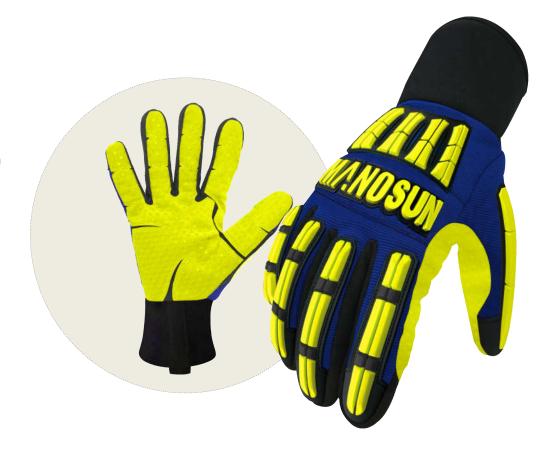

#### **Features**

₩ Waterproof

S EN511 cold protection

MANOSUN designed impact resistant pads offering extra softness, flexibility and comfort

Thicker but softer anti-impact pads guaranteeing greater impact protection than leading competitors

Waterproof shell design keeping hands dry and warm in cold working condition

The dotted palm provides excellent grip in both dry, oily and wet working environments

Sanitized® hygiene function offers increased freshness and protection from bacteria

### **Description**

| Article No.    | Material    | Colour              | Liner                       | Colour      |
|----------------|-------------|---------------------|-----------------------------|-------------|
| EUTL9W20       | Refined PVC | Hi-vis Yellow/Black | Polyester/Waterproof fabric | Blue/Yellow |
| Palm Finishing | Cuff Style  | Dots Material       | Size                        |             |
| Dotted         | Neoprene    | Silicon             | 8-11                        |             |