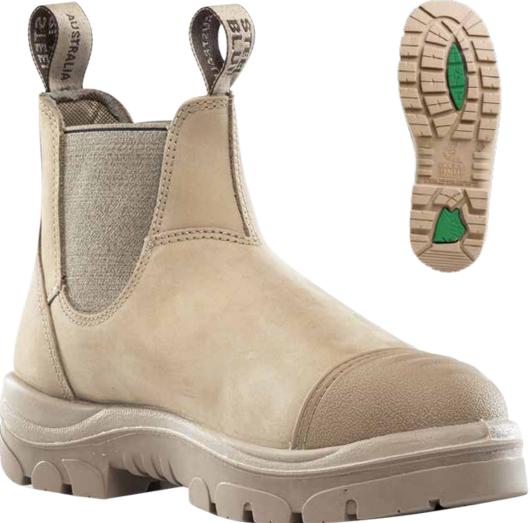

# Hobart SCUFF 392601

#### The Hobart Scuff is a 145mm, men's elastic-sided, pull-on ankle boot with a Scuff Cap to increase the longevity of your boots.

#### Description

145mm, men's elastic-sided, pull-on ankle boot.

#### **Upper Materials**

Cowhide water-resistant nubuck leather upper and double stitched in nylon thread.

#### **Colours Available**

Sand

**Rustic Brown** 