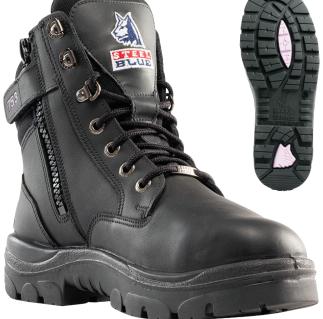

# Southern Cross Zip Met Ladies

592753

## Description

150mm lace-up ankle boot with a scalloped, padded collar and tongue, plus quick release side zip and metatarsal guard.

# **Upper Materials**

Cowhide water-resistant fullgrain leather and stitched in nylon thread. Non-corrosive lacing. Internal metatarsal guard to fortify the metatarsal area, absorb impact and reduce likelihood of injury.

# Toe Cap

200J Safety Steel.

#### Outsole

Antistatic Thermoplastic Urethane (TPU) outsole for superior wear properties. Heat resistant to 130°C.