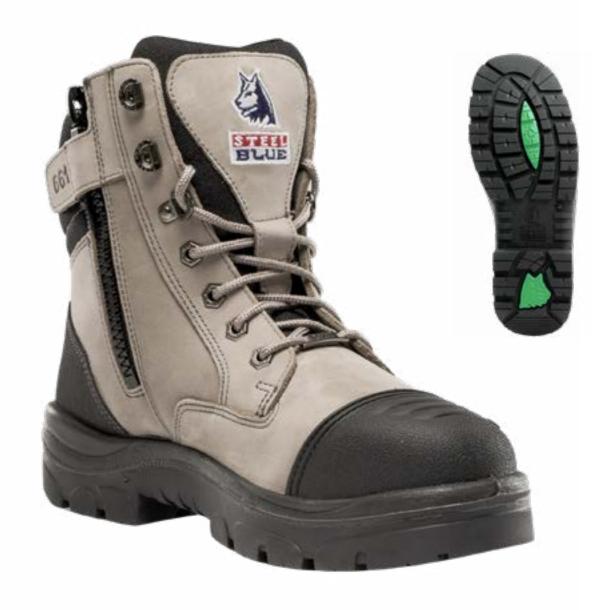

# Southern Cross

**ZIP SCUFF S3** 392661

The Southern Cross Zip Scuff is an ankle boot with an industrial grade side zip for easy, quick access and an abrasion resistant scuff cap toe cover for extra protection to the leather.

### **Description**

150mm lace-up ankle boot with padded collar and tongue plus quick release side zip and scuff cap.

### **Upper Materials**

Full-grain cowhide water-resistant leather upper and double stitched in nylon thread. Noncorrosive lacing.

### Toe Cap

200J Safety Steel.

### **Outsole**

Antistatic Thermoplastic Urethane (TPU) outsole for superior wear properties. Heat resistant to 130°C.