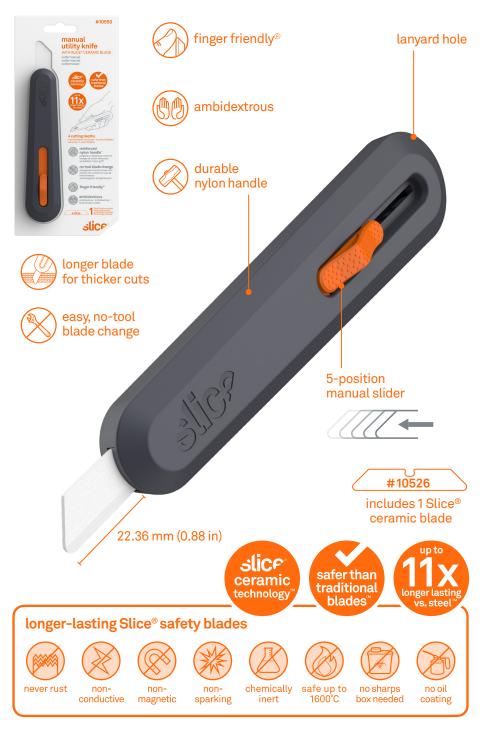

# Manual Utility Knife

# WITH SLICE® CERAMIC BLADE

## Why Slice®?

- · Slice patented safety blades are safer than traditional blades
- Slice blades last up to 11.2x longer than steel blades
- fewer blade changes means less downtime and fewer injuries
- Slice blades never rust, do not conduct electricity, are non-sparking, and are non-magnetic
- Slice blades are oil and lubricant free
- safer finger-friendly® edge cuts materials effectively
- blades are 100 percent recyclable

#### **Technical**

| HANDLE MATERIALS  HANDLE SIZE  153.83 x 35.64 x 21. 6.06 x 1.4 x 0.83 ir  BLADE MATERIAL zirconium oxide  CUTTING DEPTH 20 mm (0.79 in)  BLADE SIZE  66 x 12.1 x 1.34 mm 2.6 x 0.48 x 0.05 in |          |
|-----------------------------------------------------------------------------------------------------------------------------------------------------------------------------------------------|----------|
| 6.06 x 1.4 x 0.83 in  BLADE MATERIAL zirconium oxide  CUTTING DEPTH 20 mm (0.79 in)  BLADE SIZE 66 x 12.1 x 1.34 mi                                                                           | on Steel |
| CUTTING DEPTH 20 mm (0.79 in)  BLADE SIZE 66 x 12.1 x 1.34 mi                                                                                                                                 | . 0.     |
| <b>BLADE SIZE</b> 66 x 12.1 x 1.34 mi                                                                                                                                                         |          |
|                                                                                                                                                                                               |          |
|                                                                                                                                                                                               |          |

### Compatibility

Slice® manual utility knives are designed to work exclusively with Slice safety blades for optimal safety and function.