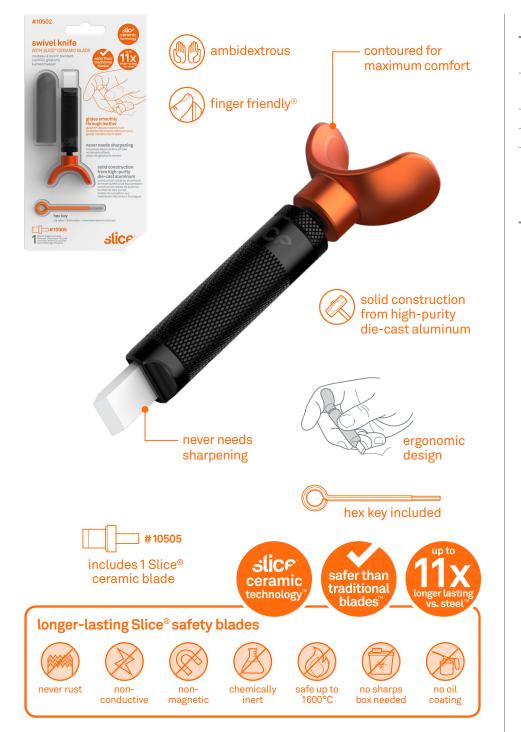

## Technical

| HANDLE<br>MATERIALS | brass, aluminum alloy steel,<br>stainless steel, PP            |
|---------------------|----------------------------------------------------------------|
| HANDLE SIZE         | 97 x 36 x 18 mm (73.3 g)<br>3.82 x 1.42 x 0.71 in (2.59 oz)    |
| BLADE MATERIAL      | zirconium oxide                                                |
| CUTTING DEPTH       | 12.8 mm (0.5 in)                                               |
| BLADE SIZE          | 19.1 x 26.1 x 14 mm (3.4 g)<br>0.75 x 1.03 x 0.55 in (0.12 oz) |

### Compatibility

Slice<sup>®</sup> swivel knives are designed to work exclusively with Slice safety blades for optimal safety and function.

slice

### Why Slice<sup>®</sup>?

- Slice patented safety blades are safer than traditional blades
- Slice blades last up to 11.2x longer than steel blades
- fewer blade changes means less downtime and fewer injuries
- Slice blades never rust, do not conduct electricity, and are non-magnetic
- Slice blades are oil and lubricant free
- $\bullet$  safer finger-friendly  $^{\tiny (\! B\!)}$  edge cuts materials effectively
- blades are 100 percent recyclable