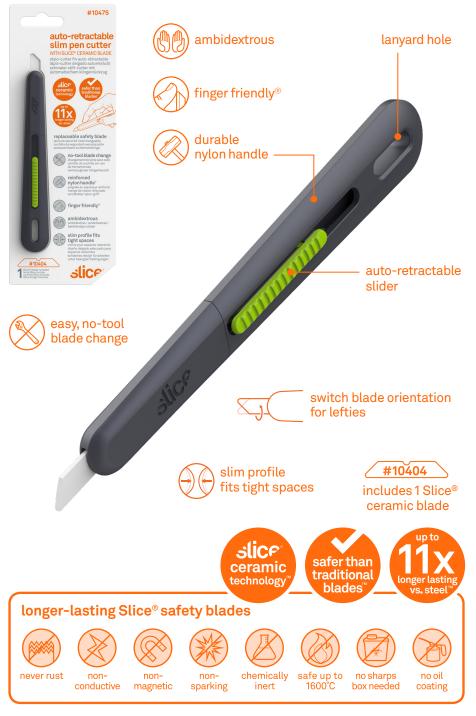

# Auto-Retractable Slim Pen Cutter #10475

### Why Slice®?

- · Slice patented safety blades are safer than traditional blades
- Slice blades last up to 11.2x longer than steel blades
- fewer blade changes means less downtime and fewer injuries
- Slice blades never rust, do not conduct electricity, are non-sparking, and are non-magnetic
- Slice blades are oil and lubricant free
- safer finger-friendly® edge cuts materials effectively
- blades are 100 percent recyclable

#### **Technical**

| HANDLE<br>MATERIALS | GFN, POM, ABS,<br>Stainless Steel                              |
|---------------------|----------------------------------------------------------------|
| HANDLE SIZE         | 139 x 21.7 x 10.5 mm (22 g)<br>5.47 x 0.85 x 0.41 in (0.78 oz) |
| BLADE MATERIAL      | zirconium oxide                                                |
| CUTTING DEPTH       | 12 mm (0.47 in)<br>- varies by blade                           |
| BLADE SIZE          | 33.3 x 6.26 x 1.33 mm (1 g)<br>1.31 x 0.25 x 0.05 in (0.04 oz) |