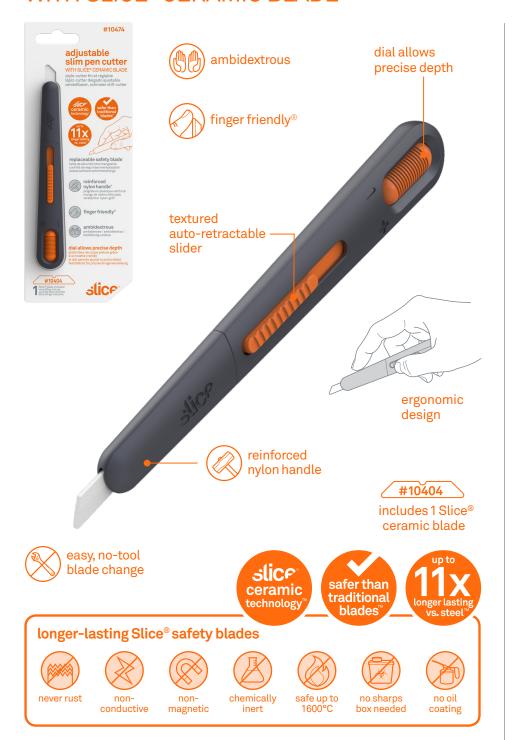

# Adjustable Slim Pen Cutter

## WITH SLICE® CERAMIC BLADE

### Why Slice®?

- Slice patented safety blades are safer than traditional blades
- Slice blades last up to 11.2x longer than steel blades
- fewer blade changes means less downtime and fewer injuries
- Slice blades never rust, do not conduct electricity, and are non-magnetic
- Slice blades are oil and lubricant free
- safer finger-friendly® edge cuts materials effectively
- blades are 100 percent recyclable