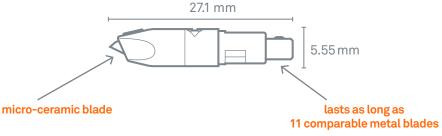

#### **Technical**

**BLADE MATERIAL** zirconium oxide & ABS

**CUTTING DEPTH** 2 mm (0.08 in)

**BLADE SIZE** 27.1 x 5.55 x 5.55 mm (0.55 g) & WEIGHT 1.07 x 0.22 x 0.22 in (0.02 oz)