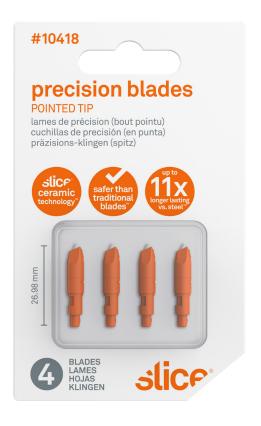

# **Precision Blades** POINTED TIP / 4 PACK

#### **Technical**

**BLADE MATERIAL** zirconium oxide & ABS

**CUTTING DEPTH** 2 mm (0.08 in)

**BLADE SIZE** 27.1 x 5.55 x 5.55 mm (0.55 g) & WEIGHT 1.07 x 0.22 x 0.22 in (0.02 oz)

### Why Slice®?

- Slice patented safety blades are safer than traditional blades
- Slice blades last up to 11.2x longer than steel blades
- fewer blade changes means less downtime and fewer injuries
- · Slice blades never rust, do not conduct electricity, are non-sparking, and are non-magnetic
- Slice blades are oil and lubricant free
- safer finger-friendly® edge cuts materials effectively
- blades are 100 percent recyclable