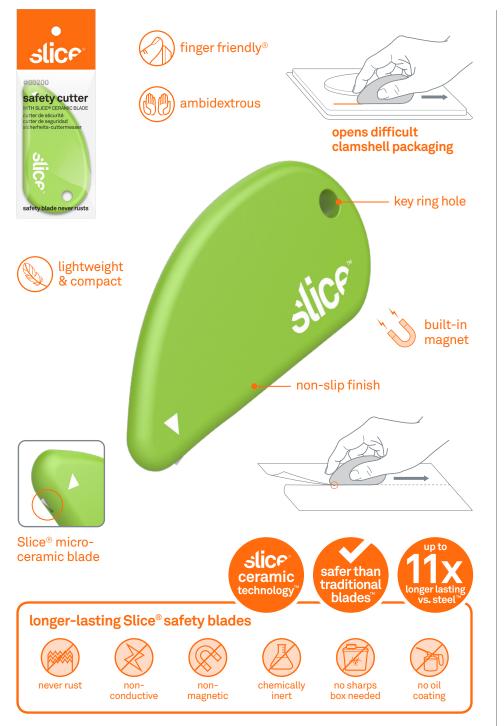

## Safety Cutter WITH SLICE® MICRO-CERAMIC BLADE

## #00200

slice

## Technical

| HANDLE<br>MATERIALS   | ABS, NdFeB magnet                                                |
|-----------------------|------------------------------------------------------------------|
| HANDLE SIZE           | 61.24 x 30.76 x 5.71 mm (6 g)<br>2.41 x 1.21 x 0.22 in (0.21 oz) |
| <b>BLADE MATERIAL</b> | zirconium oxide                                                  |

CUTTING DEPTH 2.02 mm (0.08 in)

## Why Slice<sup>®</sup>?

- Slice patented safety blades are safer than traditional blades
- Slice blades last up to 11.2x longer than steel blades
- fewer blade changes means less downtime and fewer injuries
- Slice blades never rust, do not conduct electricity, and are non-magnetic
- Slice blades are oil and lubricant free
- safer finger-friendly<sup>®</sup> edge cuts materials effectively
- blades are 100 percent recyclable