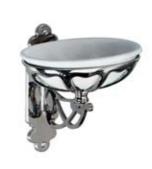

06 / pitti / 07

Crafted with the utmost care and precision by skilled artisans, these brass accessories are designed to withstand the test of time.

Pitti Soap Holder Item number CB\_910

Adjustable Mirror