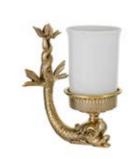

## 

Step into a world of opulence and classic sophistication with the Pitti Bathroom Accessories Collection. Named after the iconic Palazzo Pitti, these meticulously handcrafted brass accessories bring the grandeur and grace of Italian architecture right into your bathroom.

The Pitti collection features rounded and elaborate designs, embodying the essence of timeless beauty. Each piece is a testament to the artistry of handcrafted brasswork, with its curves and contours reflecting the elegance and charm of the Palazzo Pitti itself.

These bathroom accessories are more than just functional elements; they are statements of refined taste and luxury. From intricately detailed towel racks to gracefully designed soap dispensers, every piece in the Pitti collection exudes an air of classic elegance.

06 / pitti / 07

Crafted with the utmost care and precision by skilled artisans, these brass accessories are designed to withstand the test of time.

Pitti Soap Holder Item number CB\_910

Adjustable Mirror