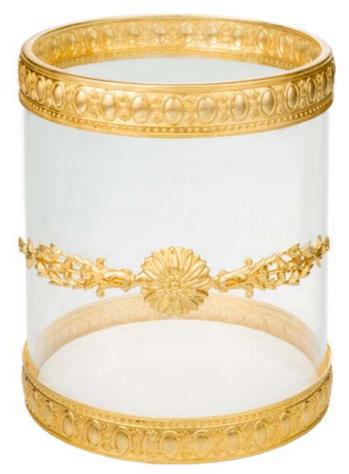

### Baskets

Brass Basket

Item numb CB\_2001

Brass Basket
Item number
VR 802

### Celebrate elegance in your bathroom with our exquisite collection of Baskets.

Baskets are one of the most versatile accessories for your bathroom, and in our collection, you will find a wide range of options to satisfy every taste and need. Every basket in our collection is crafted with care and precision by skilled artisans. Quality materials and durability are at the core of every creation, ensuring that your basket retains its beauty and functionality over time.

48 / baskets baskets / 49