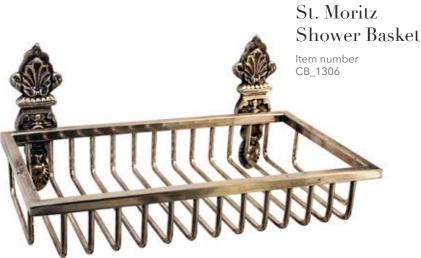

## St. Moritz

Item number CB 1301

## With St. Moritz line luxury meets elegance in a refined embrace of comfort.

Experience the pinnacle of sophistication with the St. Moritz bathroom accessories line. Inspired by the iconic Swiss resort town of St. Moritz, this collection embodies the opulence and grace of a luxury Alpine getaway. The St. Moritz line exudes an air of elegance and exclusivity, offering a range of bathroom accessories that redefine the art of refinement. Each piece is meticulously crafted to reflect the timeless beauty and luxurious ambiance of St. Moritz itself.

#### St. Moritz

St. Moritz 1301 CB\_1301 8 x 51 x 8 cm

St. Moritz 1305 CB\_1305

St. Moritz 1302 CB\_1302 8 x 18 x 8 cm

St. Moritz 1303 CB\_1303 16 x 10 x Ø 7 cm

St. Moritz 1304 CB\_1304 12 x 10 x 6 cm

Orsay 301 CB\_301 12 x 60 x 12 cm