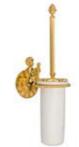

## 

Step into a world of opulence and classic sophistication with the Pitti Bathroom Accessories Collection. Named after the iconic Palazzo Pitti, these meticulously handcrafted brass accessories bring the grandeur and grace of Italian architecture right into your bathroom.

The Pitti collection features rounded and elaborate designs, embodying the essence of timeless beauty. Each piece is a testament to the artistry of handcrafted brasswork, with its curves and contours reflecting the elegance and charm of the Palazzo Pitti itself.

These bathroom accessories are more than just functional elements; they are statements of refined taste and luxury. From intricately detailed towel racks to gracefully designed soap dispensers, every piece in the Pitti collection exudes an air of classic elegance.

06 / pitti / 07

Crafted with the utmost care and precision by skilled artisans, these brass accessories are designed to withstand the test of time.

Pitti Soap Holder Item number CB\_910

Adjustable Mirror