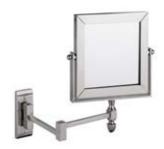

06 / pitti / 07

Crafted with the utmost care and precision by skilled artisans, these brass accessories are designed to withstand the test of time.

Pitti Soap Holder Item number CB\_910

Adjustable Mirror

Item number CB\_911