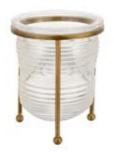

### Baskets

Brass Basket

Item numb CB\_2001

Brass Basket
Item number
VR 802

### Celebrate elegance in your bathroom with our exquisite collection of Baskets.

Baskets are one of the most versatile accessories for your bathroom, and in our collection, you will find a wide range of options to satisfy every taste and need. Every basket in our collection is crafted with care and precision by skilled artisans. Quality materials and durability are at the core of every creation, ensuring that your basket retains its beauty and functionality over time.