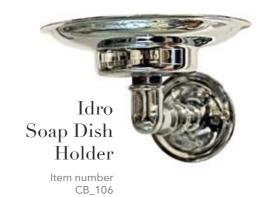

18 / idro idro / 19

Crafted with meticulous care and attention by skilled artisans, these brass accessories are built to last.

Experience timeless sophistication with the Idro Bathroom Accessories Collection. Handcrafted from brass, this collection marries classic style with fluid, sinuous lines that echo the graceful flow of water. Choose Idro for bathroom accessories that capture the timeless beauty of flowing water, where every detail reflects the grace and elegance of classic design. Elevate your bathroom, elevate your life.

Idro 103 CB\_103 8 x 37 x 7 cm

Idro 104 CB\_104 8 x 16 x 7 cm

Idro 105 CB\_105 13 x 8 x Ø 7 cm

Idro 106 CB\_106 10 x 14 x Ø 12 cm

Idro 107 CB\_107 80 x 39 x Ø 24 cm