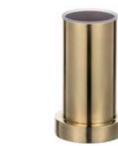

### Rocca mare

Roccamare Hook

Item number CB 206

Roccamare Soap Dispenser

Item number CB\_207 From sleek towel bars to minimalist soap dispensers, every item in the Roccamare collection is designed to provide both form and function.

The Roccamare Bathroom Accessories
Collection sets a new standard for modern
bathroom decor. Elevate your bathroom
space with the sleek and sophisticated
design of Roccamare, and transform it into a
sanctuary of contemporary luxury.