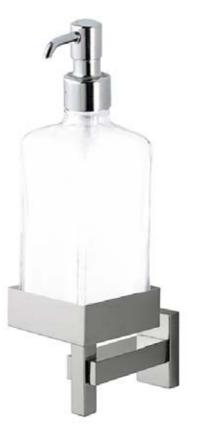

### Rocca mare

Roccamare Hook

Item number CB 206

Roccamare Soap Dispenser

Item number CB\_207 From sleek towel bars to minimalist soap dispensers, every item in the Roccamare collection is designed to provide both form and function.

The Roccamare Bathroom Accessories
Collection sets a new standard for modern
bathroom decor. Elevate your bathroom
space with the sleek and sophisticated
design of Roccamare, and transform it into a
sanctuary of contemporary luxury.