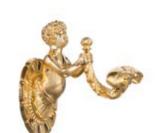

## 

Step into a world of opulence and classic sophistication with the Pitti Bathroom Accessories Collection. Named after the iconic Palazzo Pitti, these meticulously handcrafted brass accessories bring the grandeur and grace of Italian architecture right into your bathroom.

The Pitti collection features rounded and elaborate designs, embodying the essence of timeless beauty. Each piece is a testament to the artistry of handcrafted brasswork, with its curves and contours reflecting the elegance and charm of the Palazzo Pitti itself.

These bathroom accessories are more than just functional elements; they are statements of refined taste and luxury. From intricately detailed towel racks to gracefully designed soap dispensers, every piece in the Pitti collection exudes an air of classic elegance.

06 / pitti / 07

Crafted with the utmost care and precision by skilled artisans, these brass accessories are designed to withstand the test of time.

Pitti Soap Holder Item number CB\_910

Adjustable Mirror