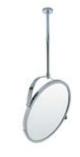

06 / pitti / 07

Crafted with the utmost care and precision by skilled artisans, these brass accessories are designed to withstand the test of time.

Pitti Soap Holder Item number CB\_910

Adjustable Mirror

Item number CB\_911