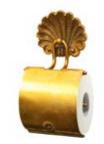

# Open line is an ode to art beauty a

The Opera line is an ode to art, beauty, and grace. Swans, symbols of elegance and nobility, add an element of charm and refinement to each piece, transforming your bathroom into a stage of unparalleled beauty.

The swans, with their sinuous forms and regal aura, are the distinctive signature that makes this collection truly extraordinary.

With the Opera bathroom accessories line, immerse yourself in a world of timeless sophistication. This collection is the very embodiment of classical elegance, with a touch of splendor provided by majestic swans adorning each accessory.

Opera Towel Holder Item number CB\_501

Opera Hook Item number CB\_507

Opera Towel Holder

Holder

CB\_502

Item number CB\_505

35 / opera / 36

The "Antibes" Bathroom Accessories Collection captures the essence of the French Riviera, bringing its naturally elegant charm into your bathroom. Delicate seashells adorn each accessory, transforming them into works of art inspired by the sea.