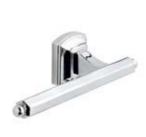

## 

Step into a world of opulence and classic sophistication with the Pitti Bathroom Accessories Collection. Named after the iconic Palazzo Pitti, these meticulously handcrafted brass accessories bring the grandeur and grace of Italian architecture right into your bathroom.

The Pitti collection features rounded and elaborate designs, embodying the essence of timeless beauty. Each piece is a testament to the artistry of handcrafted brasswork, with its curves and contours reflecting the elegance and charm of the Palazzo Pitti itself.

These bathroom accessories are more than just functional elements; they are statements of refined taste and luxury. From intricately detailed towel racks to gracefully designed soap dispensers, every piece in the Pitti collection exudes an air of classic elegance.

06 / pitti / 07

Crafted with the utmost care and precision by skilled artisans, these brass accessories are designed to withstand the test of time.

Pitti Soap Holder Item number CB\_910

Adjustable Mirror