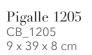

### Pigalle

Pigalle 1201 CB\_1201 9 x 64 x 8 cm

Pigalle 1202 CB\_1202 13 x 8 x 8 cm

Pigalle 1203 CB\_1203 9 x 20 x 8 cm

Pigalle 1204 CB\_1204 9 x 13 x 7 cm

Roccamare 205 CB\_205 11 x 11 x 13 cm

Idro

Roccamare 206 CB\_206 5 x 5 x 5 cm

Roccamare 207  $CB_207$   $5 \times 5 \times 5$  cm

Pigalle 1206 CB\_1206 23 x 8 x 8 cm

Pigalle 1207 CB\_1207 8 x 8 x 9 cm

Pigalle 1208 CB\_1208 9 x 60 x 19 cm

Idro 101 CB\_101 11 x 13 x 10 cm

Idro 102 CB\_102 8 x 41 x 7 cm