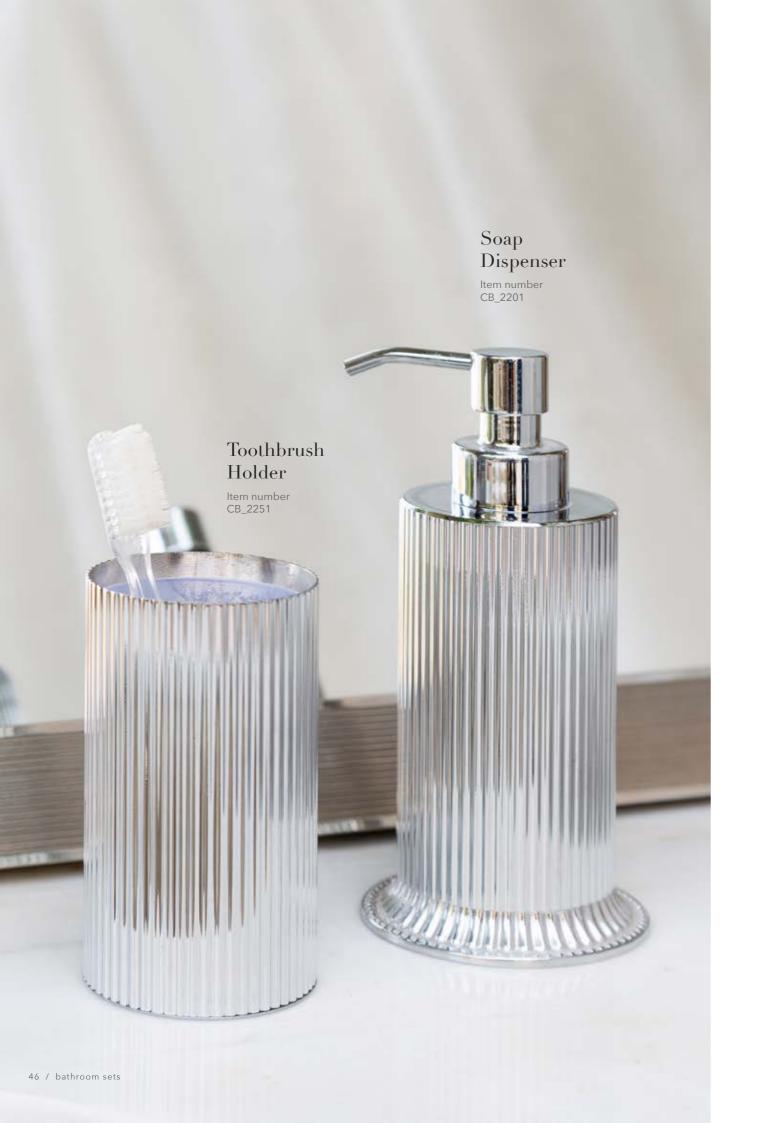

### Bathroom Accessory Sets

Accessori Bagno 2103 36 x Ø 12 cm

Accessori Bagno 2252

CB\_2252

18 x Ø 8 cm

Accessori Bagno 2251 CB\_2251 18 x Ø 8 cm

Accessori Bagno 2201 12 x Ø 8 cm

Accessori Bagno 2104 CB\_2104 36 x Ø 10 cm

Accessori Bagno 2202 CB\_2202 12 x Ø 8 cm

Accessori Bagno 2105 CB\_2105 44 x 17 x 13 cm

Accessori Bagno 2253 CB\_2253 18 x 9,5 x 6 cm

Accessori Bagno 2203 CB\_2203 12 x 9,5 x 6 cm

Accessori Bagno 2106 CB\_2106 36 x 11 x 11 cm