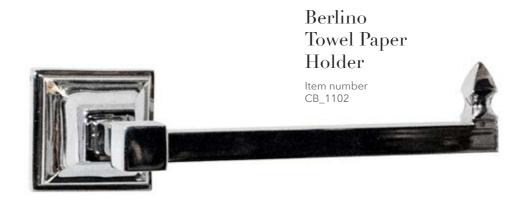

#### Berlino

Berlino 1102 CB\_1102 5 x 16 x 8 cm

Berlino 1103 CB\_1103 9 x 60 x 19 cm

Berlino 1104 CB\_1104 9,5 x 18,5 x 8 cm