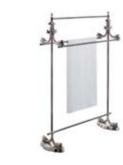

### Rocca mare

Roccamare Hook

Item number CB 206

Roccamare Soap Dispenser

Item number CB\_207 From sleek towel bars to minimalist soap dispensers, every item in the Roccamare collection is designed to provide both form and function.

The Roccamare Bathroom Accessories
Collection sets a new standard for modern
bathroom decor. Elevate your bathroom
space with the sleek and sophisticated
design of Roccamare, and transform it into a
sanctuary of contemporary luxury.