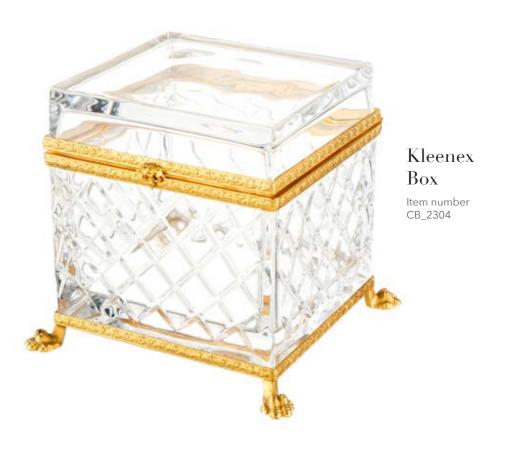

Varie Bagno 2303 CB\_2303 8 x 24 x 13 cm

Varie Bagno 2304 CB\_2304 13 x 15 x 14 cm

Varie Bagno 2501 CB\_2501 20 x 20 x 32 cm

Varie Bagno 911 CB\_911 24 x 31 x Ø 19 cm

 $\begin{array}{c} \textbf{Varie Bagno 2502 S} \\ \textbf{CB\_2502\_s} \\ \textbf{34 x 20 cm} \end{array}$ 