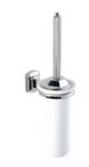

## 

Step into a world of opulence and classic sophistication with the Pitti Bathroom Accessories Collection. Named after the iconic Palazzo Pitti, these meticulously handcrafted brass accessories bring the grandeur and grace of Italian architecture right into your bathroom.

The Pitti collection features rounded and elaborate designs, embodying the essence of timeless beauty. Each piece is a testament to the artistry of handcrafted brasswork, with its curves and contours reflecting the elegance and charm of the Palazzo Pitti itself.

These bathroom accessories are more than just functional elements; they are statements of refined taste and luxury. From intricately detailed towel racks to gracefully designed soap dispensers, every piece in the Pitti collection exudes an air of classic elegance.

06 / pitti / 07

Crafted with the utmost care and precision by skilled artisans, these brass accessories are designed to withstand the test of time.

Pitti Soap Holder Item number CB\_910

Adjustable Mirror