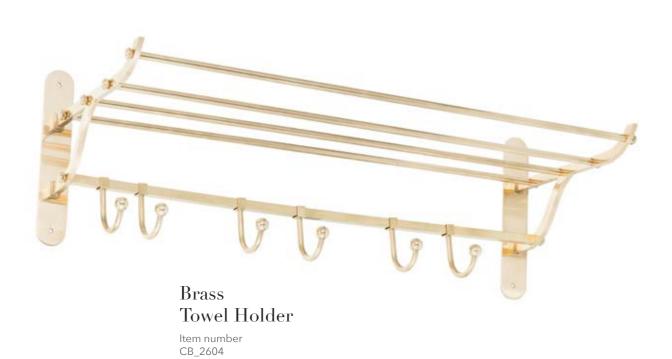

Varie Bagno 21 M LBS\_21\_m 10,5 x 10 cm

Varie Bagno 22 LBS\_22 8,5 x 8 cm

Varie Bagno 2604 CB\_2604 24 x 70 x 32 cm

66 / products / 67