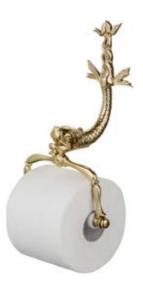

# The Zante bathroom accessories line pays homage to the beauty of the Mediterranean coast. Inspired by the island of Zante, this remarkable set of bathroom accessories brings the warmth and freshness of summer directly into your bathroom.

Zante Hook

CB\_607

Zante Soap Dispenser Item number CB\_608

Zante Toilet Holder

### Zante

40 / zante / 41