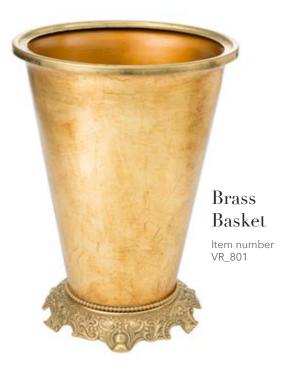

### Baskets

Brass Basket

Item numb CB\_2001

Brass Basket
Item number
VR 802

### Celebrate elegance in your bathroom with our exquisite collection of Baskets.

Baskets are one of the most versatile accessories for your bathroom, and in our collection, you will find a wide range of options to satisfy every taste and need. Every basket in our collection is crafted with care and precision by skilled artisans. Quality materials and durability are at the core of every creation, ensuring that your basket retains its beauty and functionality over time.

#### **Baskets**

Basket 2001CB\_2001 38 x Ø 28 cm

Basket 2003 CB\_2003 25 x Ø 19 cm

Basket 801CB\_801 36 x Ø 27 cm

Basket 802CB\_802 36 x Ø 40 cm

Basket 803 CB\_803 32 x Ø 26 cm

64 / products products / 65