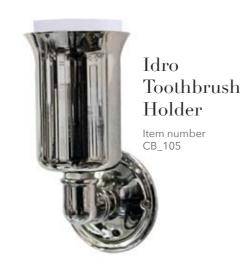

18 / idro idro / 19

Crafted with meticulous care and attention by skilled artisans, these brass accessories are built to last.

Experience timeless sophistication with the Idro Bathroom Accessories Collection. Handcrafted from brass, this collection marries classic style with fluid, sinuous lines that echo the graceful flow of water. Choose Idro for bathroom accessories that capture the timeless beauty of flowing water, where every detail reflects the grace and elegance of classic design. Elevate your bathroom, elevate your life.

Idro 103 CB\_103 8 x 37 x 7 cm

Idro 104 CB\_104 8 x 16 x 7 cm

Idro 105 CB\_105 13 x 8 x Ø 7 cm

Idro 106 CB\_106 10 x 14 x Ø 12 cm

Idro 107 CB\_107 80 x 39 x Ø 24 cm