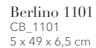

### Berlino

Berlino 1105 CB\_1105 19 x 7 x 9 cm

Berlino 1106 CB\_1106 5 x 60 x 17 cm

Berlino 1107 CB\_1107 8 x 8 x 8,5 cm

Berlino 1108 CB\_1108 11 x 13 x 10 cm

Roccamare

Roccamare 201 CB\_201 5 x 50 x 7 cm

Roccamare 202 CB\_202 5 x 35 x 7 cm