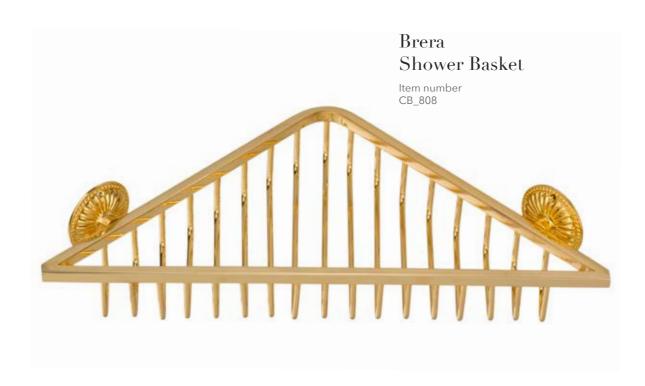

Uffizi 402 CB\_402 25 x 20 x 9 cm

Uffizi 403 CB\_403 9 x 19 x 9 cm

Uffizi 404 CB\_404 14 x 13 x 13 cm

Brera 806 CB\_806 24 x 20 x 11 cm

Brera 807 CB\_807 12 x 17 x Ø 7 cm

Brera 808 CB\_808 25 x 18 x 5 cm

Uffizi 405 CB\_405 22 x 8 x Ø 7 cm