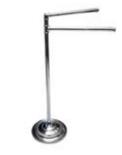

### Rocca mare

Roccamare Hook

Item number CB 206

Roccamare Soap Dispenser

Item number CB\_207 From sleek towel bars to minimalist soap dispensers, every item in the Roccamare collection is designed to provide both form and function.

The Roccamare Bathroom Accessories
Collection sets a new standard for modern
bathroom decor. Elevate your bathroom
space with the sleek and sophisticated
design of Roccamare, and transform it into a
sanctuary of contemporary luxury.