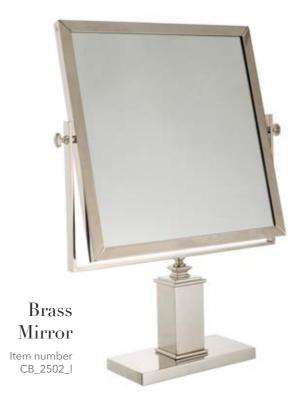

Varie Bagno 2502 L CB\_2502\_I 47 x 61 x 12 cm

Varie Bagno 01 LBS\_01 13,5 x 10 cm

Varie Bagno 02 LBS\_02 13,5 x 10 cm

Varie Bagno 03 LBS\_03 8,3 x 10,3 x 3,3 cm

Varie Bagno 04 LBS\_04 10,3 x 15,3 x 3,7 cm