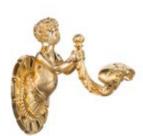

## 

Step into a world of opulence and classic sophistication with the Pitti Bathroom Accessories Collection. Named after the iconic Palazzo Pitti, these meticulously handcrafted brass accessories bring the grandeur and grace of Italian architecture right into your bathroom.

The Pitti collection features rounded and elaborate designs, embodying the essence of timeless beauty. Each piece is a testament to the artistry of handcrafted brasswork, with its curves and contours reflecting the elegance and charm of the Palazzo Pitti itself.

These bathroom accessories are more than just functional elements; they are statements of refined taste and luxury. From intricately detailed towel racks to gracefully designed soap dispensers, every piece in the Pitti collection exudes an air of classic elegance.

06 / pitti / 07

Crafted with the utmost care and precision by skilled artisans, these brass accessories are designed to withstand the test of time.

Pitti Soap Holder Item number CB\_910

Adjustable Mirror