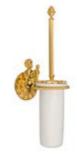

## 

Step into a world of opulence and classic sophistication with the Pitti Bathroom Accessories Collection. Named after the iconic Palazzo Pitti, these meticulously handcrafted brass accessories bring the grandeur and grace of Italian architecture right into your bathroom.

The Pitti collection features rounded and elaborate designs, embodying the essence of timeless beauty. Each piece is a testament to the artistry of handcrafted brasswork, with its curves and contours reflecting the elegance and charm of the Palazzo Pitti itself.

These bathroom accessories are more than just functional elements; they are statements of refined taste and luxury. From intricately detailed towel racks to gracefully designed soap dispensers, every piece in the Pitti collection exudes an air of classic elegance.

06 / pitti / 07

Crafted with the utmost care and precision by skilled artisans, these brass accessories are designed to withstand the test of time.

Pitti Soap Holder Item number CB\_910

Adjustable Mirror