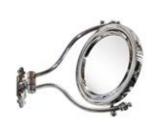

Varie Bagno 2303 CB\_2303 8 x 24 x 13 cm

Varie Bagno 2304 CB\_2304 13 x 15 x 14 cm

Varie Bagno 2501 CB\_2501 20 x 20 x 32 cm

Varie Bagno 911 CB\_911 24 x 31 x Ø 19 cm

 $\begin{array}{c} \textbf{Varie Bagno 2502 S} \\ \textbf{CB\_2502\_s} \\ \textbf{34 x 20 cm} \end{array}$ 