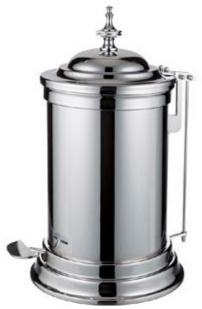

o express your personal style and transform your space into a unique environment.

Radiate style and functionality with our brass big handles. Choose your favorite and transform every door or piece of furniture into a functional work of art.

44 / bathroom sets bathroom sets



### Choose perfection with our bathroom sets, because you deserve only the best.

In our selection of bathroom sets, you will find the perfect combination of functionality and style, designed to fit any preference. Whether you are a lover of contemporary design or classic elegance, we have the ideal bathroom set for you.

Our bathroom accessory sets are a testament to attention to detail and superior quality. Each set is expertly curated to ensure that every element is harmonious and functional.







### Baskets



Brass Basket

Item numb CB\_2001









Brass Basket
Item number
VR 802

### Celebrate elegance in your bathroom with our exquisite collection of Baskets.

Baskets are one of the most versatile accessories for your bathroom, and in our collection, you will find a wide range of options to satisfy every taste and need. Every basket in our collection is crafted with care and precision by skilled artisans. Quality materials and durability are at the core of every creation, ensuring that your basket retains its beauty and functionality over time.



48 / baskets baskets / 49

## Various

In this section, you will find a wide range of carefully selected accessories to complete and enrich your bathroom space. We firmly believe that it's the details that transform an ordinary bathroom into an