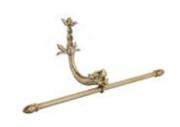

## 

Welcome to the Novecento knob collection, a tribute to timeless beauty and enduring refinement. Each knob in this exceptional collection is an authentic artisanal masterpiece, meticulously crafted with care and dedication in brass, paying homage to classical design that harks back to the golden era of the 20th century.

18 / idro idro / 19

Crafted with meticulous care and attention by skilled artisans, these brass accessories are built to last.

Experience timeless sophistication with the Idro Bathroom Accessories Collection. Handcrafted from brass, this collection marries classic style with fluid, sinuous lines that echo the graceful flow of water. Choose Idro for bathroom accessories that capture the timeless beauty of flowing water, where every detail reflects the grace and elegance of classic design. Elevate your bathroom, elevate your life.

Item number CB\_104