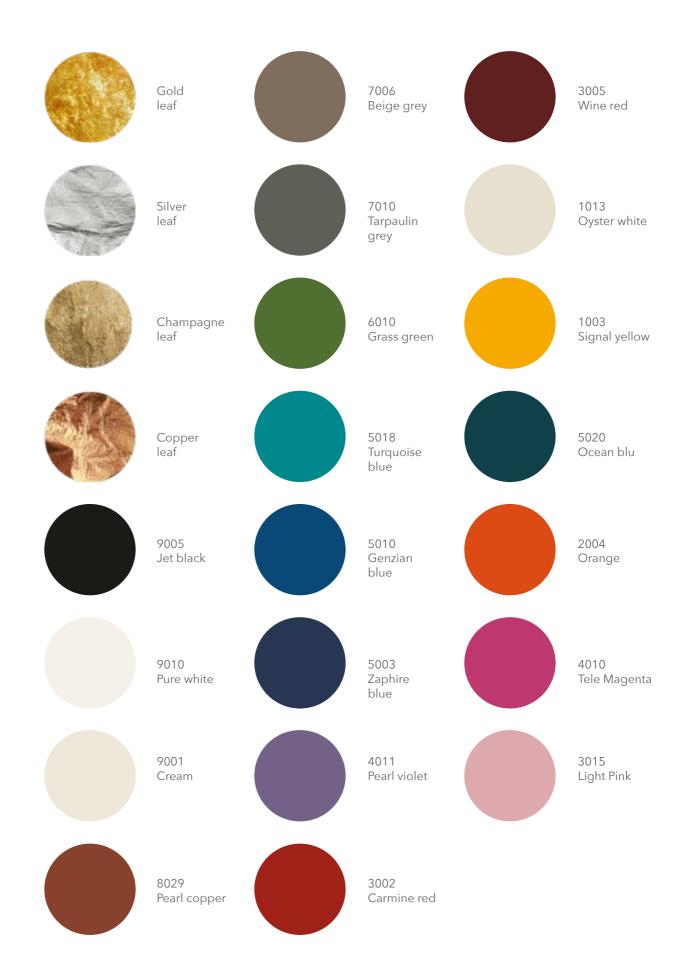

### **Brass finishes**

Satin chrome

Oxid gold

Satin nickel

Natural brass

Black nickel

Satin brass

Chrome

Polished gold

Silver

Amber brass

Burnished brass

Super gold

Satin

gold

Waxed black

Satin super gold

Nickel

### Aluminium/Iron finishes

68 / finishes & colours / 69