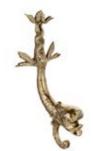

# Open line is an ode to art beauty a

The Opera line is an ode to art, beauty, and grace. Swans, symbols of elegance and nobility, add an element of charm and refinement to each piece, transforming your bathroom into a stage of unparalleled beauty.

The swans, with their sinuous forms and regal aura, are the distinctive signature that makes this collection truly extraordinary.

With the Opera bathroom accessories line, immerse yourself in a world of timeless sophistication. This collection is the very embodiment of classical elegance, with a touch of splendor provided by majestic swans adorning each accessory.

Opera Towel Holder Item number CB\_501

Opera Hook Item number CB\_507

Opera Towel Holder

Holder

CB\_502

Item number CB\_505

35 / opera / 36

The "Antibes" Bathroom Accessories Collection captures the essence of the French Riviera, bringing its naturally elegant charm into your bathroom. Delicate seashells adorn each accessory, transforming them into works of art inspired by the sea.