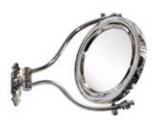

06 / pitti / 07

Crafted with the utmost care and precision by skilled artisans, these brass accessories are designed to withstand the test of time.

Pitti Soap Holder Item number CB\_910

Adjustable Mirror

Item number CB\_911