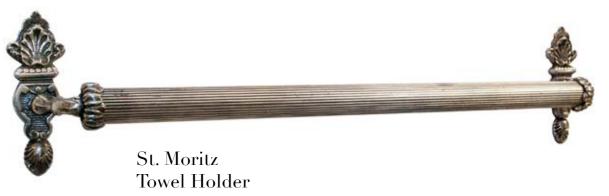

## St. Moritz

Item number CB 1301

## With St. Moritz line luxury meets elegance in a refined embrace of comfort.

Experience the pinnacle of sophistication with the St. Moritz bathroom accessories line. Inspired by the iconic Swiss resort town of St. Moritz, this collection embodies the opulence and grace of a luxury Alpine getaway. The St. Moritz line exudes an air of elegance and exclusivity, offering a range of bathroom accessories that redefine the art of refinement. Each piece is meticulously crafted to reflect the timeless beauty and luxurious ambiance of St. Moritz itself.

22 / st. moritz / 22

#### St. Moritz

St. Moritz 1301 CB\_1301 8 x 51 x 8 cm

St. Moritz 1305 CB\_1305

St. Moritz 1302 CB\_1302 8 x 18 x 8 cm

St. Moritz 1303 CB\_1303 16 x 10 x Ø 7 cm

St. Moritz 1304 CB\_1304 12 x 10 x 6 cm

Orsay 301 CB\_301 12 x 60 x 12 cm