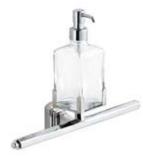

## 

Step into a world of opulence and classic sophistication with the Pitti Bathroom Accessories Collection. Named after the iconic Palazzo Pitti, these meticulously handcrafted brass accessories bring the grandeur and grace of Italian architecture right into your bathroom.

The Pitti collection features rounded and elaborate designs, embodying the essence of timeless beauty. Each piece is a testament to the artistry of handcrafted brasswork, with its curves and contours reflecting the elegance and charm of the Palazzo Pitti itself.

These bathroom accessories are more than just functional elements; they are statements of refined taste and luxury. From intricately detailed towel racks to gracefully designed soap dispensers, every piece in the Pitti collection exudes an air of classic elegance.

06 / pitti / 07

Crafted with the utmost care and precision by skilled artisans, these brass accessories are designed to withstand the test of time.

Pitti Soap Holder Item number CB\_910

Adjustable Mirror