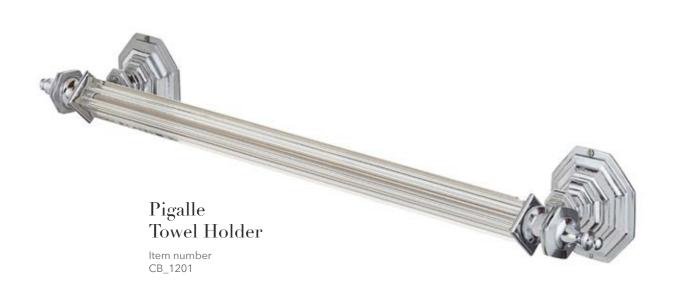

## Pigalle

Step into the world of sophistication and Parisian chic with the Pigalle Bathroom Accessories Line. Inspired by the vibrant district of Pigalle in Paris, this collection embodies the essence of French artistry, culture, and unparalleled style.

The Pigalle collection boasts a design that pays homage to the district's glamorous nightlife and artistic heritage. With graceful lines, each piece is a work of art that adds a touch of luxury to your bathroom decor. From opulent towel racks to exquisite soap dispensers, every accessory exudes an air of refinement and exclusivity.

Choose Pigalle for bathroom accessories that bring the magic of Paris to your home, where every detail reflects the glamour and culture of this iconic district.

14 / pigalle pigalle / 15

### Pigalle

Pigalle 1201 CB\_1201 9 x 64 x 8 cm

Pigalle 1202 CB\_1202 13 x 8 x 8 cm

Pigalle 1203 CB\_1203 9 x 20 x 8 cm

Pigalle 1204 CB\_1204 9 x 13 x 7 cm

Roccamare 205 CB\_205 11 x 11 x 13 cm

Idro

Roccamare 206 CB\_206 5 x 5 x 5 cm