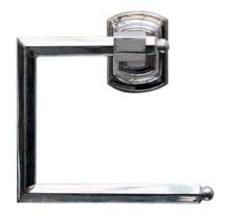

# Castiglion del Bosco

02 / castiglion del bosco

What sets this
line apart is
its versatility.
Our bathroom
accessories provide
the finishing
touches that elevate
your daily routine.

Castiglion del Bosco Towel Hook

Item number CB\_1006

04 / castiglion del bosco