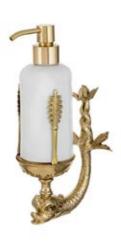

# The Zante bathroom accessories line pays homage to the beauty of the Mediterranean coast. Inspired by the island of Zante, this remarkable set of bathroom accessories brings the warmth and freshness of summer directly into your bathroom.

Zante Hook

CB\_607

Zante Soap Dispenser Item number CB\_608

Zante Toilet Holder

### Zante

40 / zante / 41