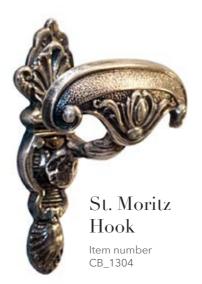

## St. Moritz

Item number CB 1301

## With St. Moritz line luxury meets elegance in a refined embrace of comfort.

Experience the pinnacle of sophistication with the St. Moritz bathroom accessories line. Inspired by the iconic Swiss resort town of St. Moritz, this collection embodies the opulence and grace of a luxury Alpine getaway. The St. Moritz line exudes an air of elegance and exclusivity, offering a range of bathroom accessories that redefine the art of refinement. Each piece is meticulously crafted to reflect the timeless beauty and luxurious ambiance of St. Moritz itself.

#### St. Moritz

St. Moritz 1301 CB\_1301 8 x 51 x 8 cm

St. Moritz 1305 CB\_1305

St. Moritz 1302 CB\_1302 8 x 18 x 8 cm

St. Moritz 1303 CB\_1303 16 x 10 x Ø 7 cm

St. Moritz 1304 CB\_1304 12 x 10 x 6 cm

Orsay 301 CB\_301 12 x 60 x 12 cm