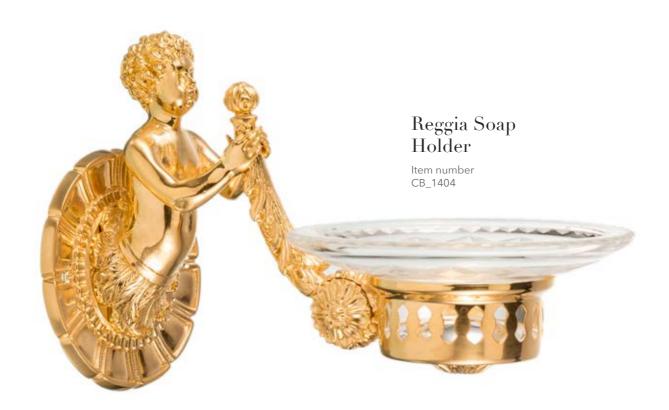

### Regia

This extraordinary line of bathroom accessories captures the essence of royal luxury, bringing the charm of palaces and royal residences directly into your bathroom.

Reggia is an ode to opulence, where every detail reflects the wealth and luxury of royal palaces. Each accessory is a masterpiece of craftsmanship, crafted with attention and meticulousness.

Crafted with passion and skill by skilled artisans, these brass accessories are a statement of timeless opulence. Their superior quality and durability ensure that your bathroom maintains the regal ambiance and the atmosphere of a palace.

Choose Reggia for your bathroom accessories and immerse yourself in the sumptuous atmosphere of royal residences, where

42 / reggia / 43

Reggia 1404 CB\_1404 14 x 13 x 23 cm