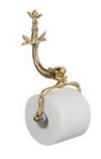

# Open line is an ode to art beauty a

The Opera line is an ode to art, beauty, and grace. Swans, symbols of elegance and nobility, add an element of charm and refinement to each piece, transforming your bathroom into a stage of unparalleled beauty.

The swans, with their sinuous forms and regal aura, are the distinctive signature that makes this collection truly extraordinary.

With the Opera bathroom accessories line, immerse yourself in a world of timeless sophistication. This collection is the very embodiment of classical elegance, with a touch of splendor provided by majestic swans adorning each accessory.

Opera Towel Holder Item number CB\_501

Opera Hook Item number CB\_507

Opera Towel Holder

Holder

CB\_502

Item number CB\_505

35 / opera / 36

The "Antibes" Bathroom Accessories Collection captures the essence of the French Riviera, bringing its naturally elegant charm into your bathroom. Delicate seashells adorn each accessory, transforming them into works of art inspired by the sea.