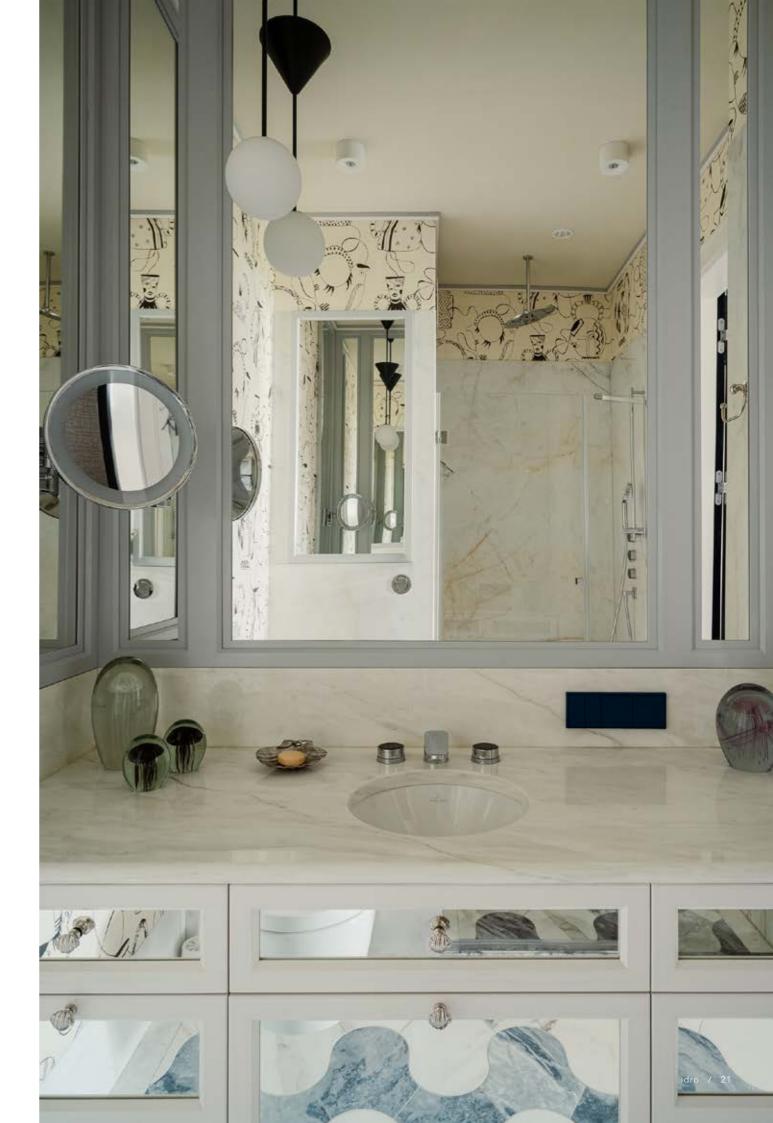

18 / idro idro / 19

Crafted with meticulous care and attention by skilled artisans, these brass accessories are built to last.

Experience timeless sophistication with the Idro Bathroom Accessories Collection. Handcrafted from brass, this collection marries classic style with fluid, sinuous lines that echo the graceful flow of water. Choose Idro for bathroom accessories that capture the timeless beauty of flowing water, where every detail reflects the grace and elegance of classic design. Elevate your bathroom, elevate your life.