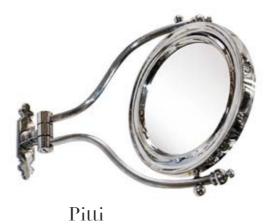

06 / pitti / 07

Crafted with the utmost care and precision by skilled artisans, these brass accessories are designed to withstand the test of time.

Pitti Soap Holder Item number CB\_910

Adjustable Mirror

Item number CB\_911