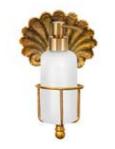

## 

Step into a world of opulence and classic sophistication with the Pitti Bathroom Accessories Collection. Named after the iconic Palazzo Pitti, these meticulously handcrafted brass accessories bring the grandeur and grace of Italian architecture right into your bathroom.

The Pitti collection features rounded and elaborate designs, embodying the essence of timeless beauty. Each piece is a testament to the artistry of handcrafted brasswork, with its curves and contours reflecting the elegance and charm of the Palazzo Pitti itself.

These bathroom accessories are more than just functional elements; they are statements of refined taste and luxury. From intricately detailed towel racks to gracefully designed soap dispensers, every piece in the Pitti collection exudes an air of classic elegance.

06 / pitti / 07

Crafted with the utmost care and precision by skilled artisans, these brass accessories are designed to withstand the test of time.

Pitti Soap Holder Item number CB\_910

Adjustable Mirror