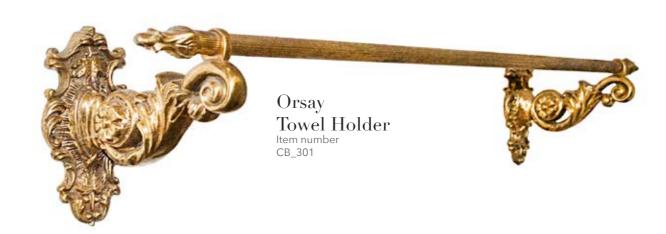

# Orsay

The Orsay line showcases richly adorned designs, with abundant details reminiscent of the works of grand masters. Each piece is a representation of the art of ornamentation, embedding every element in an unparalleled context of luxury

### Every detail reflects the grandiosity and meticulous detailing of a bygone era.

The Orsay bathroom accessories line sets a new standard for bathroom decor. Elevate your bathroom space with the artistic opulence of "Orsay" and create an atmosphere that recalls the artistry and grandeur of the Musee d'Orsay.

Orsay Toilet Paper Holder

Item number CB\_306

Orsay Towel Holder

Item number CB\_303

30 / orsay / 31