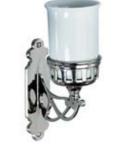

06 / pitti / 07

Crafted with the utmost care and precision by skilled artisans, these brass accessories are designed to withstand the test of time.

Pitti Soap Holder Item number CB\_910

Adjustable Mirror

Item number CB\_911