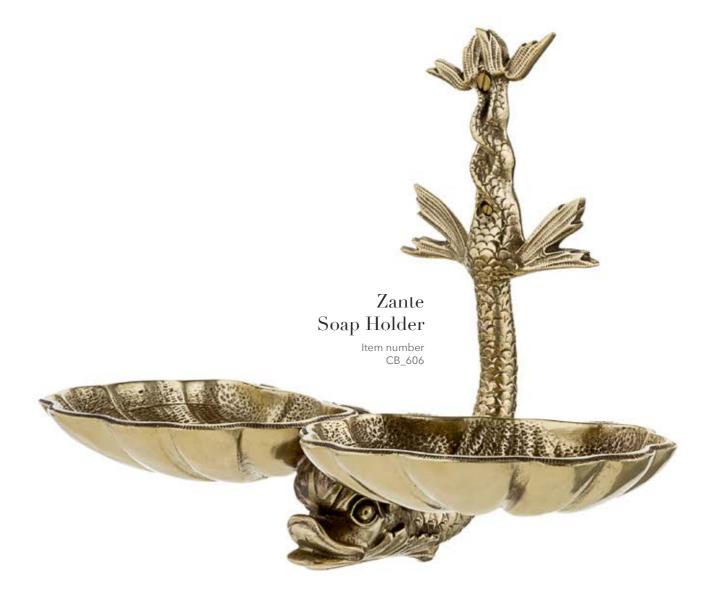

#### Zante

Zante 601 CB\_601 20 x 60 xm cm

Zante 605

18 x 12 x 14 cm

CB\_605

Zante 602 CB\_602 18 x 42 x12 cm

Zante 606

17 x 24 x 15 cm

CB\_606

Zante 603 CB\_603 37 x 20 x12 cm

Zante 604 CB\_604 25 x 16 x 13 cm

Zante 607 CB\_607 21 x 9 x 10 cm

Zante 608 CB\_608 20 x 60 x 12 cm