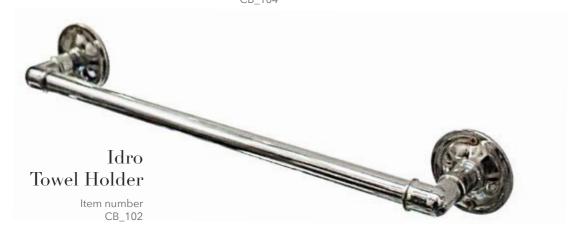

18 / idro idro / 19

Crafted with meticulous care and attention by skilled artisans, these brass accessories are built to last.

Experience timeless sophistication with the Idro Bathroom Accessories Collection. Handcrafted from brass, this collection marries classic style with fluid, sinuous lines that echo the graceful flow of water. Choose Idro for bathroom accessories that capture the timeless beauty of flowing water, where every detail reflects the grace and elegance of classic design. Elevate your bathroom, elevate your life.

Item number CB\_104