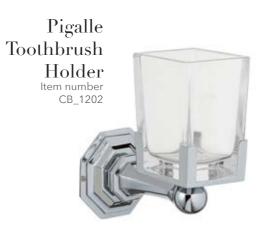

### Pigalle

Pigalle 1201 CB\_1201 9 x 64 x 8 cm

Pigalle 1202 CB\_1202 13 x 8 x 8 cm

Pigalle 1203 CB\_1203 9 x 20 x 8 cm

Pigalle 1204 CB\_1204 9 x 13 x 7 cm

Roccamare 205 CB\_205 11 x 11 x 13 cm

Idro

Roccamare 206 CB\_206 5 x 5 x 5 cm