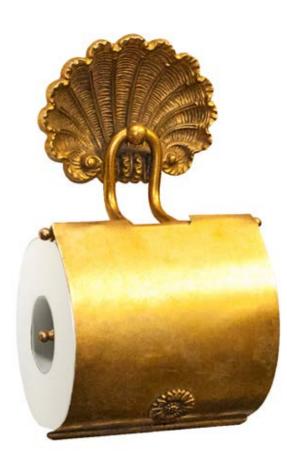

Opera Towel Holder Item number CB\_501

Opera Hook Item number CB\_507

Opera Towel Holder

Holder

CB\_502

Item number CB\_505

35 / opera / 36

The "Antibes" Bathroom Accessories Collection captures the essence of the French Riviera, bringing its naturally elegant charm into your bathroom. Delicate seashells adorn each accessory, transforming them into works of art inspired by the sea.

## Antibes

36 / antibes antibes / 37

### Antibes is an ode to elegance and charm

Every detail evokes the opulence of the sea and the luxury of coastal living. Each accessory is a unique creation that embodies the refinement and grandeur of the French Riviera.

Antibes Soap Holder

Item number CB\_704

Antibes Toilet Paper Holder

Item number CB\_703

Antibes Towel Holder

Item number CB\_701

38 / antibes / 39