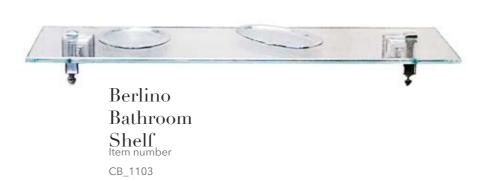

#### Berlino

Berlino 1102 CB\_1102 5 x 16 x 8 cm

Berlino 1103 CB\_1103 9 x 60 x 19 cm

Berlino 1104 CB\_1104 9,5 x 18,5 x 8 cm