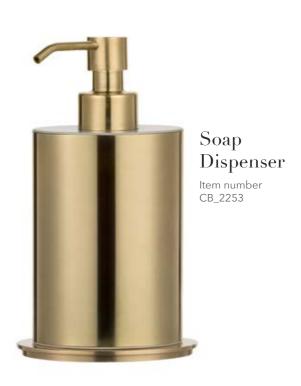

Accessori Bagno 2202 CB\_2202 12 x Ø 8 cm

Accessori Bagno 2105 CB\_2105 44 x 17 x 13 cm

Accessori Bagno 2253 CB\_2253 18 x 9,5 x 6 cm

Accessori Bagno 2203 CB\_2203 12 x 9,5 x 6 cm

Accessori Bagno 2106 CB\_2106 36 x 11 x 11 cm