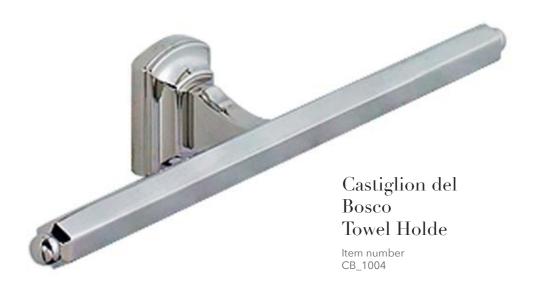

# Castiglion del Bosco

02 / castiglion del bosco

What sets this
line apart is
its versatility.
Our bathroom
accessories provide
the finishing
touches that elevate
your daily routine.

Castiglion del Bosco Towel Hook

Item number CB\_1006

04 / castiglion del bosco