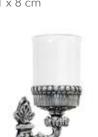

Castiglion del Bosco 1008 CB\_1008

Pitti 905 CB\_905 15 x 36 x 14 cm

Pitti 906 CB\_906 15 x 36 x 10 cm

Pitti 907 CB\_907 6 x 13 x 10 cm

Pitti 908 CB\_908 20 x 10 x 7 cm

Pitti 909 CB\_909 28 x 20 x 10 cm

Pitti 910 CB\_910 15 x 13 x 13 cm