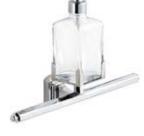

## 

Step into a world of opulence and classic sophistication with the Pitti Bathroom Accessories Collection. Named after the iconic Palazzo Pitti, these meticulously handcrafted brass accessories bring the grandeur and grace of Italian architecture right into your bathroom.

The Pitti collection features rounded and elaborate designs, embodying the essence of timeless beauty. Each piece is a testament to the artistry of handcrafted brasswork, with its curves and contours reflecting the elegance and charm of the Palazzo Pitti itself.

These bathroom accessories are more than just functional elements; they are statements of refined taste and luxury. From intricately detailed towel racks to gracefully designed soap dispensers, every piece in the Pitti collection exudes an air of classic elegance.

06 / pitti / 07

Crafted with the utmost care and precision by skilled artisans, these brass accessories are designed to withstand the test of time.

Pitti Soap Holder Item number CB\_910

Adjustable Mirror