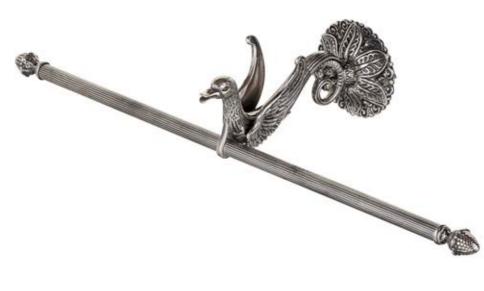

# Open line is an ode to art beauty a

The Opera line is an ode to art, beauty, and grace. Swans, symbols of elegance and nobility, add an element of charm and refinement to each piece, transforming your bathroom into a stage of unparalleled beauty.

The swans, with their sinuous forms and regal aura, are the distinctive signature that makes this collection truly extraordinary.

With the Opera bathroom accessories line, immerse yourself in a world of timeless sophistication. This collection is the very embodiment of classical elegance, with a touch of splendor provided by majestic swans adorning each accessory.

Opera Towel Holder Item number CB\_501

Opera Hook Item number CB\_507

Opera Towel Holder

Holder

CB\_502

Item number CB\_505

35 / opera / 36

The "Antibes" Bathroom Accessories Collection captures the essence of the French Riviera, bringing its naturally elegant charm into your bathroom. Delicate seashells adorn each accessory, transforming them into works of art inspired by the sea.