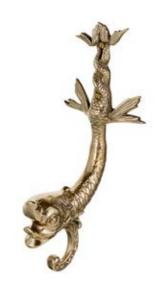

# The Zante bathroom accessories line pays homage to the beauty of the Mediterranean coast. Inspired by the island of Zante, this remarkable set of bathroom accessories brings the warmth and freshness of summer directly into your bathroom.

Zante Hook

CB\_607

Zante Soap Dispenser Item number CB\_608

Zante Toilet Holder

### Zante

40 / zante / 41