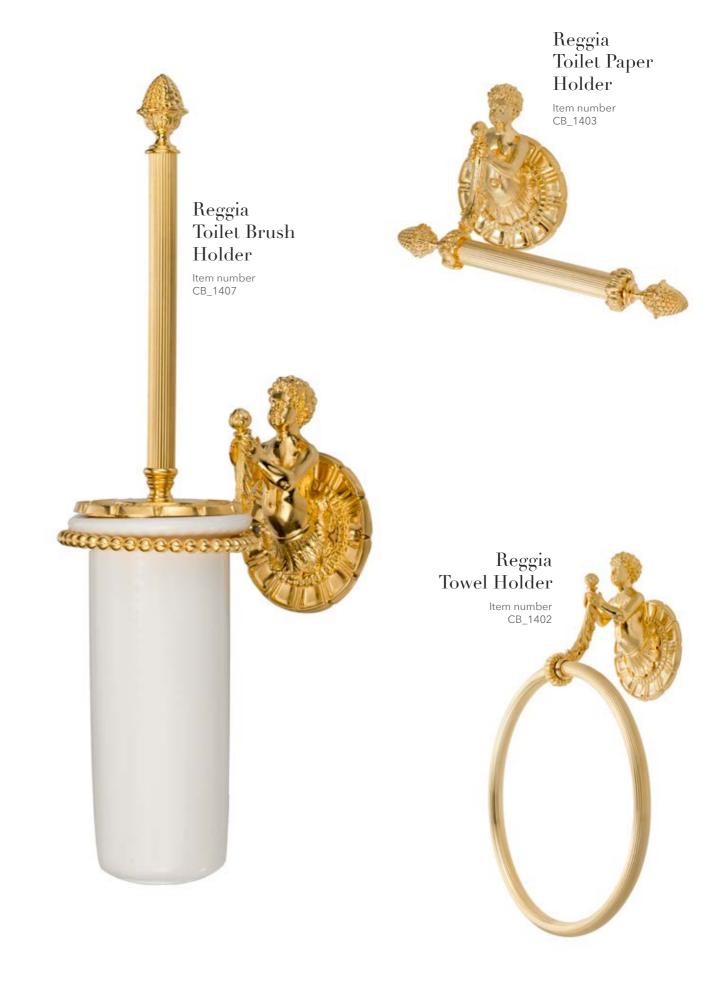

### Regia

This extraordinary line of bathroom accessories captures the essence of royal luxury, bringing the charm of palaces and royal residences directly into your bathroom.

Reggia is an ode to opulence, where every detail reflects the wealth and luxury of royal palaces. Each accessory is a masterpiece of craftsmanship, crafted with attention and meticulousness.

Crafted with passion and skill by skilled artisans, these brass accessories are a statement of timeless opulence. Their superior quality and durability ensure that your bathroom maintains the regal ambiance and the atmosphere of a palace.

Choose Reggia for your bathroom accessories and immerse yourself in the sumptuous atmosphere of royal residences, where

42 / reggia / 43

### 13 x 60 x 8 cm

Antibes 705 CB\_705 11 x 17 x 7 cm

Antibes 706 CB\_706 20 x 13 x 13 cm

Antibes 707 CB\_707 13 x 10 x 6 cm

Reggia 1401 CB\_1401 15 x 62 x 11 cm

Reggia 1402 CB\_1402 38 x 26 x 13 cm

Reggia 1403 CB\_1403 38 x 26 x 13 cm

Reggia 1404 CB\_1404 14 x 13 x 23 cm

### Opera

Reggia 1405 CB\_1405 20 x 20 x 10 cm

Reggia 1406 CB\_1406

Reggia 1407 CB\_1407

14 x 10 x 14 cm

46 x 12 x 20 cm