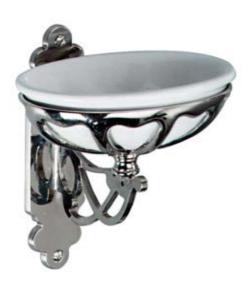

06 / pitti / 07

Crafted with the utmost care and precision by skilled artisans, these brass accessories are designed to withstand the test of time.

Pitti Soap Holder Item number CB\_910

Adjustable Mirror

Castiglion del Bosco 1008 CB\_1008

Pitti 905 CB\_905 15 x 36 x 14 cm

Pitti 906 CB\_906 15 x 36 x 10 cm

Pitti 907 CB\_907 6 x 13 x 10 cm

Pitti 908 CB\_908 20 x 10 x 7 cm

Pitti 909 CB\_909 28 x 20 x 10 cm

Pitti 910 CB\_910 15 x 13 x 13 cm