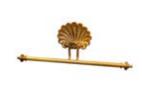

# Open line is an ode to art beauty a

The Opera line is an ode to art, beauty, and grace. Swans, symbols of elegance and nobility, add an element of charm and refinement to each piece, transforming your bathroom into a stage of unparalleled beauty.

The swans, with their sinuous forms and regal aura, are the distinctive signature that makes this collection truly extraordinary.

With the Opera bathroom accessories line, immerse yourself in a world of timeless sophistication. This collection is the very embodiment of classical elegance, with a touch of splendor provided by majestic swans adorning each accessory.

Opera Towel Holder Item number CB\_501

Opera Hook Item number CB\_507

Opera Towel Holder

Holder

CB\_502

Item number CB\_505

35 / opera / 36

The "Antibes" Bathroom Accessories Collection captures the essence of the French Riviera, bringing its naturally elegant charm into your bathroom. Delicate seashells adorn each accessory, transforming them into works of art inspired by the sea.