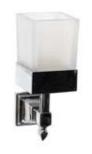

06 / pitti / 07

Crafted with the utmost care and precision by skilled artisans, these brass accessories are designed to withstand the test of time.

Pitti Soap Holder Item number CB\_910

Adjustable Mirror

Castiglion del Bosco 1008 CB\_1008

Pitti 905 CB\_905 15 x 36 x 14 cm

Pitti 906 CB\_906 15 x 36 x 10 cm

Pitti 907 CB\_907 6 x 13 x 10 cm

Pitti 908 CB\_908 20 x 10 x 7 cm

Pitti 909 CB\_909 28 x 20 x 10 cm

Pitti 910 CB\_910 15 x 13 x 13 cm