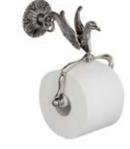

## 

Step into a world of opulence and classic sophistication with the Pitti Bathroom Accessories Collection. Named after the iconic Palazzo Pitti, these meticulously handcrafted brass accessories bring the grandeur and grace of Italian architecture right into your bathroom.

The Pitti collection features rounded and elaborate designs, embodying the essence of timeless beauty. Each piece is a testament to the artistry of handcrafted brasswork, with its curves and contours reflecting the elegance and charm of the Palazzo Pitti itself.

These bathroom accessories are more than just functional elements; they are statements of refined taste and luxury. From intricately detailed towel racks to gracefully designed soap dispensers, every piece in the Pitti collection exudes an air of classic elegance.

06 / pitti / 07

Crafted with the utmost care and precision by skilled artisans, these brass accessories are designed to withstand the test of time.

Pitti Soap Holder Item number CB\_910

Adjustable Mirror