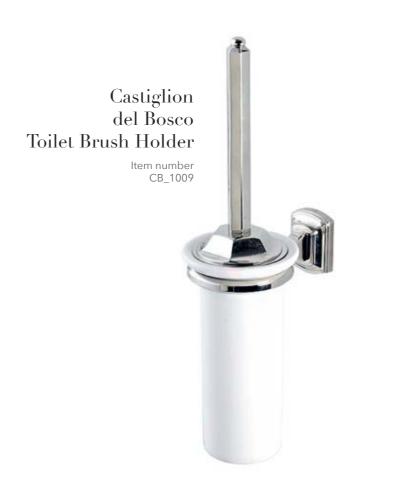

### Castiglion del Bosco

Castiglion del Bosco CB\_1001

CB\_1002

Castiglion del Bosco 1006 CB\_1006

Castiglion del Bosco

Castiglion del Bosco CB\_1003

Castiglion del Bosco 1007 CB\_1007

Castiglion del Bosco CB\_1004

Castiglion del Bosco 1008 CB\_1008

Pitti 905 CB\_905 15 x 36 x 14 cm

Pitti 906 CB\_906 15 x 36 x 10 cm

Pitti 907 CB\_907 6 x 13 x 10 cm

Pitti 908 CB\_908 20 x 10 x 7 cm

Pitti 909 CB\_909 28 x 20 x 10 cm

Pitti 910 CB\_910 15 x 13 x 13 cm