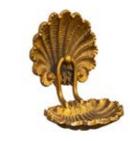

# Open line is an ode to art beauty a

The Opera line is an ode to art, beauty, and grace. Swans, symbols of elegance and nobility, add an element of charm and refinement to each piece, transforming your bathroom into a stage of unparalleled beauty.

The swans, with their sinuous forms and regal aura, are the distinctive signature that makes this collection truly extraordinary.

With the Opera bathroom accessories line, immerse yourself in a world of timeless sophistication. This collection is the very embodiment of classical elegance, with a touch of splendor provided by majestic swans adorning each accessory.

Opera Towel Holder Item number CB\_501

Opera Hook Item number CB\_507

Opera Towel Holder

Holder

CB\_502

Item number CB\_505

35 / opera / 36

The "Antibes" Bathroom Accessories Collection captures the essence of the French Riviera, bringing its naturally elegant charm into your bathroom. Delicate seashells adorn each accessory, transforming them into works of art inspired by the sea.