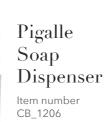

### Pigalle

Pigalle 1201 CB\_1201 9 x 64 x 8 cm

Pigalle 1202 CB\_1202 13 x 8 x 8 cm

Pigalle 1203 CB\_1203 9 x 20 x 8 cm

Pigalle 1204 CB\_1204 9 x 13 x 7 cm

Roccamare 205 CB\_205 11 x 11 x 13 cm

Idro

Roccamare 206 CB\_206 5 x 5 x 5 cm

Roccamare 207  $CB_207$   $5 \times 5 \times 5$  cm

Pigalle 1206 CB\_1206 23 x 8 x 8 cm

Pigalle 1207 CB\_1207 8 x 8 x 9 cm

Pigalle 1208 CB\_1208 9 x 60 x 19 cm

Idro 101 CB\_101 11 x 13 x 10 cm

Idro 102 CB\_102 8 x 41 x 7 cm