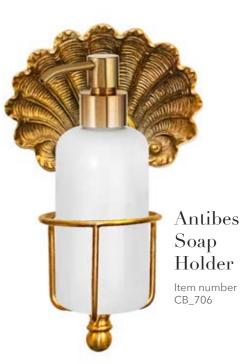

Opera Towel Holder Item number CB\_501

Opera Hook Item number CB\_507

Opera Towel Holder

Holder

CB\_502

Item number CB\_505

35 / opera / 36

The "Antibes" Bathroom Accessories Collection captures the essence of the French Riviera, bringing its naturally elegant charm into your bathroom. Delicate seashells adorn each accessory, transforming them into works of art inspired by the sea.

## Antibes

36 / antibes antibes / 37

### Antibes is an ode to elegance and charm

Every detail evokes the opulence of the sea and the luxury of coastal living. Each accessory is a unique creation that embodies the refinement and grandeur of the French Riviera.

Antibes Soap Holder

Item number CB\_704

Antibes Toilet Paper Holder

Item number CB\_703

Antibes Towel Holder

Item number CB\_701

38 / antibes / 39