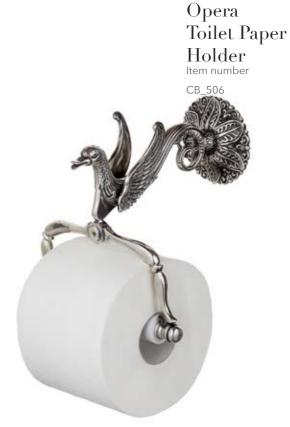

# Open line is an ode to art beauty a

The Opera line is an ode to art, beauty, and grace. Swans, symbols of elegance and nobility, add an element of charm and refinement to each piece, transforming your bathroom into a stage of unparalleled beauty.

The swans, with their sinuous forms and regal aura, are the distinctive signature that makes this collection truly extraordinary.

With the Opera bathroom accessories line, immerse yourself in a world of timeless sophistication. This collection is the very embodiment of classical elegance, with a touch of splendor provided by majestic swans adorning each accessory.

Opera Towel Holder Item number CB\_501

Opera Hook Item number CB\_507

Opera Towel Holder

Holder

CB\_502

Item number CB\_505

35 / opera / 36

The "Antibes" Bathroom Accessories Collection captures the essence of the French Riviera, bringing its naturally elegant charm into your bathroom. Delicate seashells adorn each accessory, transforming them into works of art inspired by the sea.