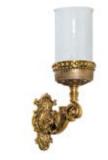

## 

Step into a world of opulence and classic sophistication with the Pitti Bathroom Accessories Collection. Named after the iconic Palazzo Pitti, these meticulously handcrafted brass accessories bring the grandeur and grace of Italian architecture right into your bathroom.

The Pitti collection features rounded and elaborate designs, embodying the essence of timeless beauty. Each piece is a testament to the artistry of handcrafted brasswork, with its curves and contours reflecting the elegance and charm of the Palazzo Pitti itself.

These bathroom accessories are more than just functional elements; they are statements of refined taste and luxury. From intricately detailed towel racks to gracefully designed soap dispensers, every piece in the Pitti collection exudes an air of classic elegance.

06 / pitti / 07

Crafted with the utmost care and precision by skilled artisans, these brass accessories are designed to withstand the test of time.

Pitti Soap Holder Item number CB\_910

Adjustable Mirror