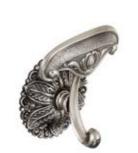

## 

Step into a world of opulence and classic sophistication with the Pitti Bathroom Accessories Collection. Named after the iconic Palazzo Pitti, these meticulously handcrafted brass accessories bring the grandeur and grace of Italian architecture right into your bathroom.

The Pitti collection features rounded and elaborate designs, embodying the essence of timeless beauty. Each piece is a testament to the artistry of handcrafted brasswork, with its curves and contours reflecting the elegance and charm of the Palazzo Pitti itself.

These bathroom accessories are more than just functional elements; they are statements of refined taste and luxury. From intricately detailed towel racks to gracefully designed soap dispensers, every piece in the Pitti collection exudes an air of classic elegance.

06 / pitti / 07

Crafted with the utmost care and precision by skilled artisans, these brass accessories are designed to withstand the test of time.

Pitti Soap Holder Item number CB\_910

Adjustable Mirror