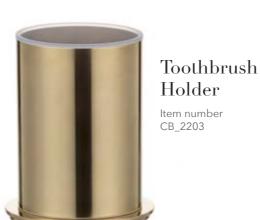

Accessori Bagno 2202 CB\_2202 12 x Ø 8 cm

Accessori Bagno 2105 CB\_2105 44 x 17 x 13 cm

Accessori Bagno 2253 CB\_2253 18 x 9,5 x 6 cm

Accessori Bagno 2203 CB\_2203 12 x 9,5 x 6 cm

Accessori Bagno 2106 CB\_2106 36 x 11 x 11 cm