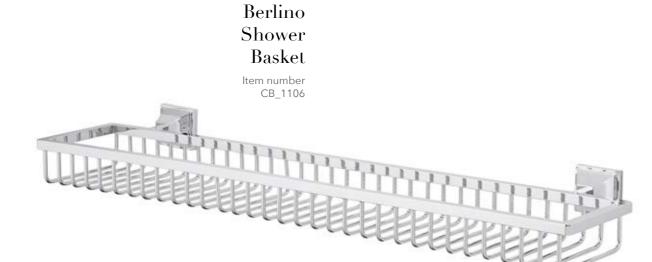

#### Berlino

Berlino 1102 CB\_1102 5 x 16 x 8 cm

Berlino 1103 CB\_1103 9 x 60 x 19 cm

Berlino 1104 CB\_1104 9,5 x 18,5 x 8 cm

### Berlino

Berlino 1105 CB\_1105 19 x 7 x 9 cm

Berlino 1106 CB\_1106 5 x 60 x 17 cm

Berlino 1107 CB\_1107 8 x 8 x 8,5 cm

Berlino 1108 CB\_1108 11 x 13 x 10 cm

Roccamare

Roccamare 201 CB\_201 5 x 50 x 7 cm

Roccamare 202 CB\_202 5 x 35 x 7 cm