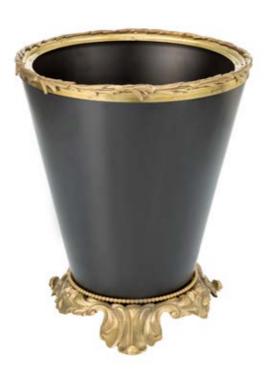

### Baskets

Brass Basket

Item numb CB\_2001

Brass Basket
Item number
VR 802

### Celebrate elegance in your bathroom with our exquisite collection of Baskets.

Baskets are one of the most versatile accessories for your bathroom, and in our collection, you will find a wide range of options to satisfy every taste and need. Every basket in our collection is crafted with care and precision by skilled artisans. Quality materials and durability are at the core of every creation, ensuring that your basket retains its beauty and functionality over time.

#### **Baskets**

Basket 2001CB\_2001 38 x Ø 28 cm

Basket 2003 CB\_2003 25 x Ø 19 cm

Basket 801CB\_801 36 x Ø 27 cm

Basket 802CB\_802 36 x Ø 40 cm

Basket 803 CB\_803 32 x Ø 26 cm

64 / products products / 65