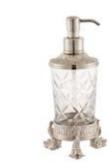

## 

Step into a world of opulence and classic sophistication with the Pitti Bathroom Accessories Collection. Named after the iconic Palazzo Pitti, these meticulously handcrafted brass accessories bring the grandeur and grace of Italian architecture right into your bathroom.

The Pitti collection features rounded and elaborate designs, embodying the essence of timeless beauty. Each piece is a testament to the artistry of handcrafted brasswork, with its curves and contours reflecting the elegance and charm of the Palazzo Pitti itself.

These bathroom accessories are more than just functional elements; they are statements of refined taste and luxury. From intricately detailed towel racks to gracefully designed soap dispensers, every piece in the Pitti collection exudes an air of classic elegance.

06 / pitti / 07

Crafted with the utmost care and precision by skilled artisans, these brass accessories are designed to withstand the test of time.

Pitti Soap Holder Item number CB\_910

Adjustable Mirror