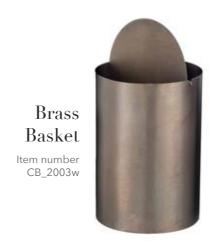

### Baskets

Brass Basket

Item numb CB\_2001

Brass Basket
Item number
VR 802

### Celebrate elegance in your bathroom with our exquisite collection of Baskets.

Baskets are one of the most versatile accessories for your bathroom, and in our collection, you will find a wide range of options to satisfy every taste and need. Every basket in our collection is crafted with care and precision by skilled artisans. Quality materials and durability are at the core of every creation, ensuring that your basket retains its beauty and functionality over time.

#### **Baskets**

Basket 2001CB\_2001 38 x Ø 28 cm

Basket 2003 CB\_2003 25 x Ø 19 cm

Basket 801CB\_801 36 x Ø 27 cm

Basket 802CB\_802 36 x Ø 40 cm

Basket 803 CB\_803 32 x Ø 26 cm

64 / products products / 65