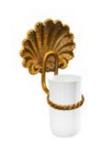

## 

Step into a world of opulence and classic sophistication with the Pitti Bathroom Accessories Collection. Named after the iconic Palazzo Pitti, these meticulously handcrafted brass accessories bring the grandeur and grace of Italian architecture right into your bathroom.

The Pitti collection features rounded and elaborate designs, embodying the essence of timeless beauty. Each piece is a testament to the artistry of handcrafted brasswork, with its curves and contours reflecting the elegance and charm of the Palazzo Pitti itself.

These bathroom accessories are more than just functional elements; they are statements of refined taste and luxury. From intricately detailed towel racks to gracefully designed soap dispensers, every piece in the Pitti collection exudes an air of classic elegance.

06 / pitti / 07

Crafted with the utmost care and precision by skilled artisans, these brass accessories are designed to withstand the test of time.

Pitti Soap Holder Item number CB\_910

Adjustable Mirror