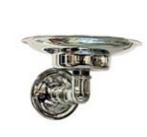

06 / pitti / 07

Crafted with the utmost care and precision by skilled artisans, these brass accessories are designed to withstand the test of time.

Pitti Soap Holder Item number CB\_910

Adjustable Mirror

Item number CB\_911