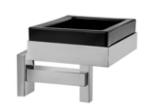

## 

Step into a world of opulence and classic sophistication with the Pitti Bathroom Accessories Collection. Named after the iconic Palazzo Pitti, these meticulously handcrafted brass accessories bring the grandeur and grace of Italian architecture right into your bathroom.

The Pitti collection features rounded and elaborate designs, embodying the essence of timeless beauty. Each piece is a testament to the artistry of handcrafted brasswork, with its curves and contours reflecting the elegance and charm of the Palazzo Pitti itself.

These bathroom accessories are more than just functional elements; they are statements of refined taste and luxury. From intricately detailed towel racks to gracefully designed soap dispensers, every piece in the Pitti collection exudes an air of classic elegance.

06 / pitti / 07

Crafted with the utmost care and precision by skilled artisans, these brass accessories are designed to withstand the test of time.

Pitti Soap Holder Item number CB\_910

Adjustable Mirror