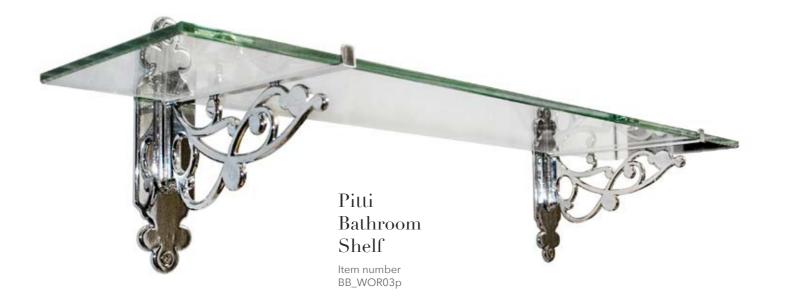

## 

Step into a world of opulence and classic sophistication with the Pitti Bathroom Accessories Collection. Named after the iconic Palazzo Pitti, these meticulously handcrafted brass accessories bring the grandeur and grace of Italian architecture right into your bathroom.

The Pitti collection features rounded and elaborate designs, embodying the essence of timeless beauty. Each piece is a testament to the artistry of handcrafted brasswork, with its curves and contours reflecting the elegance and charm of the Palazzo Pitti itself.

These bathroom accessories are more than just functional elements; they are statements of refined taste and luxury. From intricately detailed towel racks to gracefully designed soap dispensers, every piece in the Pitti collection exudes an air of classic elegance.

06 / pitti / 07

Crafted with the utmost care and precision by skilled artisans, these brass accessories are designed to withstand the test of time.

Pitti Soap Holder Item number CB\_910

Adjustable Mirror