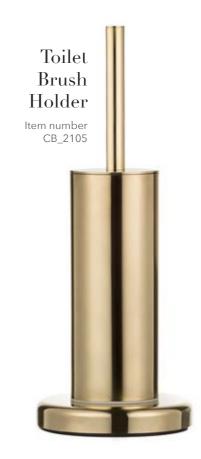

Accessori Bagno 2202 CB\_2202 12 x Ø 8 cm

Accessori Bagno 2105 CB\_2105 44 x 17 x 13 cm

Accessori Bagno 2253 CB\_2253 18 x 9,5 x 6 cm

Accessori Bagno 2203 CB\_2203 12 x 9,5 x 6 cm

Accessori Bagno 2106 CB\_2106 36 x 11 x 11 cm