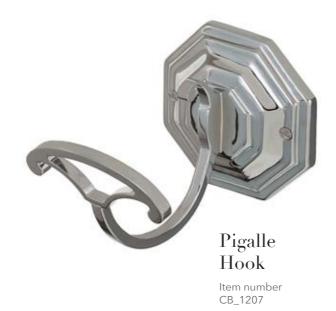

## Pigalle

Step into the world of sophistication and Parisian chic with the Pigalle Bathroom Accessories Line. Inspired by the vibrant district of Pigalle in Paris, this collection embodies the essence of French artistry, culture, and unparalleled style.

The Pigalle collection boasts a design that pays homage to the district's glamorous nightlife and artistic heritage. With graceful lines, each piece is a work of art that adds a touch of luxury to your bathroom decor. From opulent towel racks to exquisite soap dispensers, every accessory exudes an air of refinement and exclusivity.

Choose Pigalle for bathroom accessories that bring the magic of Paris to your home, where every detail reflects the glamour and culture of this iconic district.

14 / pigalle pigalle / 15

### Pigalle

Pigalle 1201 CB\_1201 9 x 64 x 8 cm

Pigalle 1202 CB\_1202 13 x 8 x 8 cm

Pigalle 1203 CB\_1203 9 x 20 x 8 cm

Pigalle 1204 CB\_1204 9 x 13 x 7 cm

Roccamare 205 CB\_205 11 x 11 x 13 cm

Idro

Roccamare 206 CB\_206 5 x 5 x 5 cm

Roccamare 207  $CB_207$   $5 \times 5 \times 5$  cm

Pigalle 1206 CB\_1206 23 x 8 x 8 cm

Pigalle 1207 CB\_1207 8 x 8 x 9 cm

Pigalle 1208 CB\_1208 9 x 60 x 19 cm

Idro 101 CB\_101 11 x 13 x 10 cm

Idro 102 CB\_102 8 x 41 x 7 cm