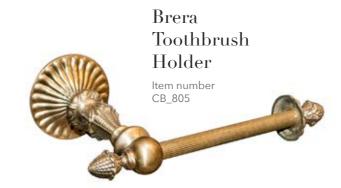

### Brera

Brera 801 CB\_801 7 x 64 x 9 cm

Brera 805 CB\_805 11 x 17 x 7 cm

Brera 802 CB\_802 7 x 45 x 9 cm

Brera 803 CB\_803 7 x 21 x 14 cm

Brera 804 CB\_804 10 x 12 x 17 cm

Uffizi 401 CB\_401 9 x 60 x 9 cm