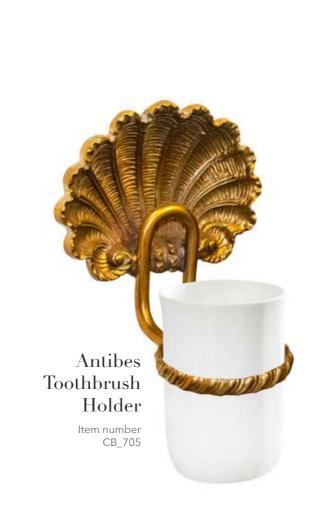

Opera Towel Holder Item number CB\_501

Opera Hook Item number CB\_507

Opera Towel Holder

Holder

CB\_502

Item number CB\_505

35 / opera / 36

The "Antibes" Bathroom Accessories Collection captures the essence of the French Riviera, bringing its naturally elegant charm into your bathroom. Delicate seashells adorn each accessory, transforming them into works of art inspired by the sea.

## Antibes

36 / antibes antibes / 37

### Antibes is an ode to elegance and charm

Every detail evokes the opulence of the sea and the luxury of coastal living. Each accessory is a unique creation that embodies the refinement and grandeur of the French Riviera.

Antibes Soap Holder

Item number CB\_704

Antibes Toilet Paper Holder

Item number CB\_703

Antibes Towel Holder

Item number CB\_701

38 / antibes / 39