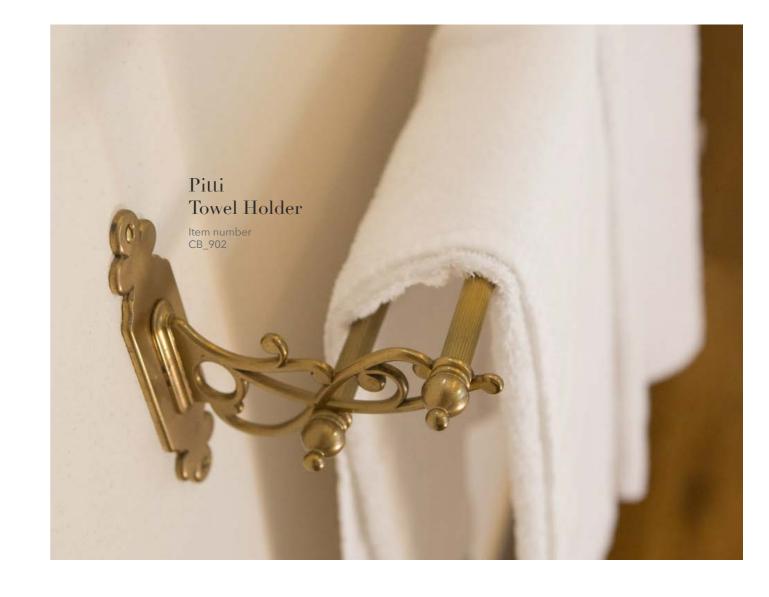

## 

Step into a world of opulence and classic sophistication with the Pitti Bathroom Accessories Collection. Named after the iconic Palazzo Pitti, these meticulously handcrafted brass accessories bring the grandeur and grace of Italian architecture right into your bathroom.

The Pitti collection features rounded and elaborate designs, embodying the essence of timeless beauty. Each piece is a testament to the artistry of handcrafted brasswork, with its curves and contours reflecting the elegance and charm of the Palazzo Pitti itself.

These bathroom accessories are more than just functional elements; they are statements of refined taste and luxury. From intricately detailed towel racks to gracefully designed soap dispensers, every piece in the Pitti collection exudes an air of classic elegance.

06 / pitti / 07

Crafted with the utmost care and precision by skilled artisans, these brass accessories are designed to withstand the test of time.

Pitti Soap Holder Item number CB\_910

Adjustable Mirror