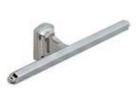

## 

Step into a world of opulence and classic sophistication with the Pitti Bathroom Accessories Collection. Named after the iconic Palazzo Pitti, these meticulously handcrafted brass accessories bring the grandeur and grace of Italian architecture right into your bathroom.

The Pitti collection features rounded and elaborate designs, embodying the essence of timeless beauty. Each piece is a testament to the artistry of handcrafted brasswork, with its curves and contours reflecting the elegance and charm of the Palazzo Pitti itself.

These bathroom accessories are more than just functional elements; they are statements of refined taste and luxury. From intricately detailed towel racks to gracefully designed soap dispensers, every piece in the Pitti collection exudes an air of classic elegance.

06 / pitti / 07

Crafted with the utmost care and precision by skilled artisans, these brass accessories are designed to withstand the test of time.

Pitti Soap Holder Item number CB\_910

Adjustable Mirror