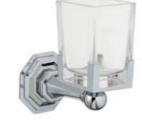

## 

Step into a world of opulence and classic sophistication with the Pitti Bathroom Accessories Collection. Named after the iconic Palazzo Pitti, these meticulously handcrafted brass accessories bring the grandeur and grace of Italian architecture right into your bathroom.

The Pitti collection features rounded and elaborate designs, embodying the essence of timeless beauty. Each piece is a testament to the artistry of handcrafted brasswork, with its curves and contours reflecting the elegance and charm of the Palazzo Pitti itself.

These bathroom accessories are more than just functional elements; they are statements of refined taste and luxury. From intricately detailed towel racks to gracefully designed soap dispensers, every piece in the Pitti collection exudes an air of classic elegance.

06 / pitti / 07

Crafted with the utmost care and precision by skilled artisans, these brass accessories are designed to withstand the test of time.

Pitti Soap Holder Item number CB\_910

Adjustable Mirror