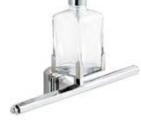

## 

Step into a world of opulence and classic sophistication with the Pitti Bathroom Accessories Collection. Named after the iconic Palazzo Pitti, these meticulously handcrafted brass accessories bring the grandeur and grace of Italian architecture right into your bathroom.

The Pitti collection features rounded and elaborate designs, embodying the essence of timeless beauty. Each piece is a testament to the artistry of handcrafted brasswork, with its curves and contours reflecting the elegance and charm of the Palazzo Pitti itself.

These bathroom accessories are more than just functional elements; they are statements of refined taste and luxury. From intricately detailed towel racks to gracefully designed soap dispensers, every piece in the Pitti collection exudes an air of classic elegance.

06 / pitti / 07

Crafted with the utmost care and precision by skilled artisans, these brass accessories are designed to withstand the test of time.

Pitti Soap Holder Item number CB\_910

Adjustable Mirror