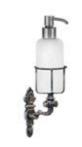

06 / pitti / 07

Crafted with the utmost care and precision by skilled artisans, these brass accessories are designed to withstand the test of time.

Pitti Soap Holder Item number CB\_910

Adjustable Mirror

Item number CB\_911