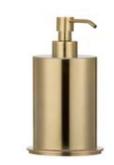

### Rocca mare

Roccamare Hook

Item number CB 206

Roccamare Soap Dispenser

Item number CB\_207 From sleek towel bars to minimalist soap dispensers, every item in the Roccamare collection is designed to provide both form and function.

The Roccamare Bathroom Accessories
Collection sets a new standard for modern
bathroom decor. Elevate your bathroom
space with the sleek and sophisticated
design of Roccamare, and transform it into a
sanctuary of contemporary luxury.