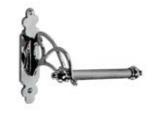

## 

Step into a world of opulence and classic sophistication with the Pitti Bathroom Accessories Collection. Named after the iconic Palazzo Pitti, these meticulously handcrafted brass accessories bring the grandeur and grace of Italian architecture right into your bathroom.

The Pitti collection features rounded and elaborate designs, embodying the essence of timeless beauty. Each piece is a testament to the artistry of handcrafted brasswork, with its curves and contours reflecting the elegance and charm of the Palazzo Pitti itself.

These bathroom accessories are more than just functional elements; they are statements of refined taste and luxury. From intricately detailed towel racks to gracefully designed soap dispensers, every piece in the Pitti collection exudes an air of classic elegance.

06 / pitti / 07

Crafted with the utmost care and precision by skilled artisans, these brass accessories are designed to withstand the test of time.

Pitti Soap Holder Item number CB\_910

Adjustable Mirror