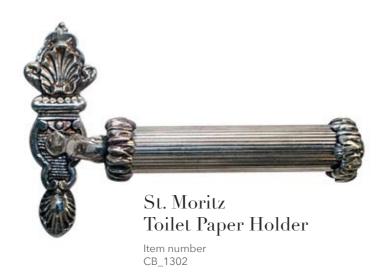

## St. Moritz

Item number CB 1301

## With St. Moritz line luxury meets elegance in a refined embrace of comfort.

Experience the pinnacle of sophistication with the St. Moritz bathroom accessories line. Inspired by the iconic Swiss resort town of St. Moritz, this collection embodies the opulence and grace of a luxury Alpine getaway. The St. Moritz line exudes an air of elegance and exclusivity, offering a range of bathroom accessories that redefine the art of refinement. Each piece is meticulously crafted to reflect the timeless beauty and luxurious ambiance of St. Moritz itself.