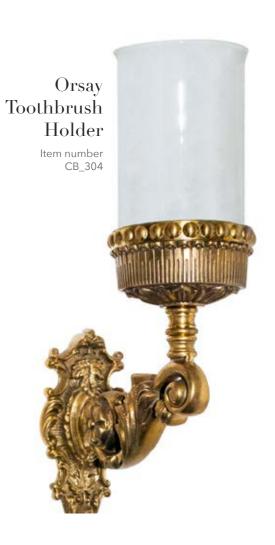

# Orsay

The Orsay line showcases richly adorned designs, with abundant details reminiscent of the works of grand masters. Each piece is a representation of the art of ornamentation, embedding every element in an unparalleled context of luxury

### Every detail reflects the grandiosity and meticulous detailing of a bygone era.

The Orsay bathroom accessories line sets a new standard for bathroom decor. Elevate your bathroom space with the artistic opulence of "Orsay" and create an atmosphere that recalls the artistry and grandeur of the Musee d'Orsay.

Orsay

Orsay 302 CB\_302 12 x 37 x 12 cm

Orsay 303 CB\_303 21 x 20 x 12 cm

Orsay 304 CB\_304 10 x 12 x 7 cm

13 x 10 x Ø 7 cm

St. Moritz 1306 CB\_1306 15 x 25 x 15 cm

Orsay 305 CB\_305 11 x 17 x 7 cm

Uffizi