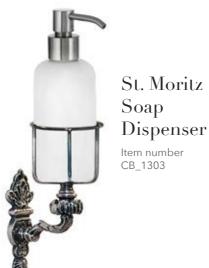

## St. Moritz

Item number CB 1301

## With St. Moritz line luxury meets elegance in a refined embrace of comfort.

Experience the pinnacle of sophistication with the St. Moritz bathroom accessories line. Inspired by the iconic Swiss resort town of St. Moritz, this collection embodies the opulence and grace of a luxury Alpine getaway. The St. Moritz line exudes an air of elegance and exclusivity, offering a range of bathroom accessories that redefine the art of refinement. Each piece is meticulously crafted to reflect the timeless beauty and luxurious ambiance of St. Moritz itself.

#### St. Moritz

St. Moritz 1301 CB\_1301 8 x 51 x 8 cm

St. Moritz 1305 CB\_1305

St. Moritz 1302 CB\_1302 8 x 18 x 8 cm

St. Moritz 1303 CB\_1303 16 x 10 x Ø 7 cm

St. Moritz 1304 CB\_1304 12 x 10 x 6 cm

Orsay 301 CB\_301 12 x 60 x 12 cm