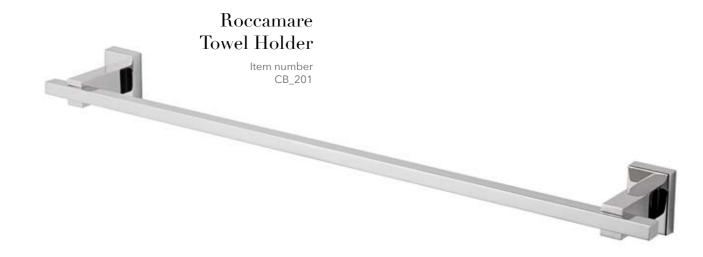

### Rocca mare

Roccamare Hook

Item number CB 206

Roccamare Soap Dispenser

Item number CB\_207 From sleek towel bars to minimalist soap dispensers, every item in the Roccamare collection is designed to provide both form and function.

### Berlino

Berlino 1105 CB\_1105 19 x 7 x 9 cm

Berlino 1106 CB\_1106 5 x 60 x 17 cm

Berlino 1107 CB\_1107 8 x 8 x 8,5 cm

Berlino 1108 CB\_1108 11 x 13 x 10 cm

Roccamare

Roccamare 201 CB\_201 5 x 50 x 7 cm

Roccamare 202 CB\_202 5 x 35 x 7 cm