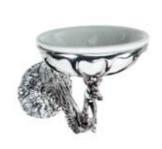

## 

Step into a world of opulence and classic sophistication with the Pitti Bathroom Accessories Collection. Named after the iconic Palazzo Pitti, these meticulously handcrafted brass accessories bring the grandeur and grace of Italian architecture right into your bathroom.

The Pitti collection features rounded and elaborate designs, embodying the essence of timeless beauty. Each piece is a testament to the artistry of handcrafted brasswork, with its curves and contours reflecting the elegance and charm of the Palazzo Pitti itself.

These bathroom accessories are more than just functional elements; they are statements of refined taste and luxury. From intricately detailed towel racks to gracefully designed soap dispensers, every piece in the Pitti collection exudes an air of classic elegance.

06 / pitti / 07

Crafted with the utmost care and precision by skilled artisans, these brass accessories are designed to withstand the test of time.

Pitti Soap Holder Item number CB\_910

Adjustable Mirror