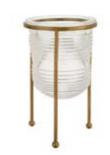

### Baskets

Brass Basket

Item numb CB\_2001

Brass Basket
Item number
VR 802

### Celebrate elegance in your bathroom with our exquisite collection of Baskets.

Baskets are one of the most versatile accessories for your bathroom, and in our collection, you will find a wide range of options to satisfy every taste and need. Every basket in our collection is crafted with care and precision by skilled artisans. Quality materials and durability are at the core of every creation, ensuring that your basket retains its beauty and functionality over time.