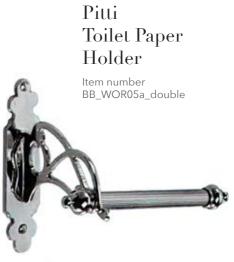

## 

Step into a world of opulence and classic sophistication with the Pitti Bathroom Accessories Collection. Named after the iconic Palazzo Pitti, these meticulously handcrafted brass accessories bring the grandeur and grace of Italian architecture right into your bathroom.

The Pitti collection features rounded and elaborate designs, embodying the essence of timeless beauty. Each piece is a testament to the artistry of handcrafted brasswork, with its curves and contours reflecting the elegance and charm of the Palazzo Pitti itself.

These bathroom accessories are more than just functional elements; they are statements of refined taste and luxury. From intricately detailed towel racks to gracefully designed soap dispensers, every piece in the Pitti collection exudes an air of classic elegance.