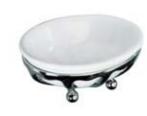

06 / pitti / 07

Crafted with the utmost care and precision by skilled artisans, these brass accessories are designed to withstand the test of time.

Pitti Soap Holder Item number CB\_910

Adjustable Mirror

Item number CB\_911