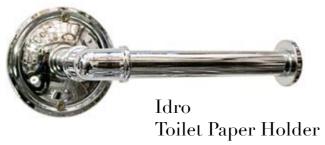

18 / idro idro / 19

Crafted with meticulous care and attention by skilled artisans, these brass accessories are built to last.

Experience timeless sophistication with the Idro Bathroom Accessories Collection. Handcrafted from brass, this collection marries classic style with fluid, sinuous lines that echo the graceful flow of water. Choose Idro for bathroom accessories that capture the timeless beauty of flowing water, where every detail reflects the grace and elegance of classic design. Elevate your bathroom, elevate your life.

Item number CB\_104