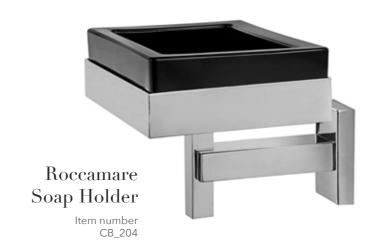

### Rocca mare

Roccamare Hook

Item number CB 206

Roccamare Soap Dispenser

Item number CB\_207 From sleek towel bars to minimalist soap dispensers, every item in the Roccamare collection is designed to provide both form and function.

The Roccamare Bathroom Accessories
Collection sets a new standard for modern
bathroom decor. Elevate your bathroom
space with the sleek and sophisticated
design of Roccamare, and transform it into a
sanctuary of contemporary luxury.

Roccamare 203 CB\_203 5 x 18 x 8 cm

Roccamare 204 CB\_204 10 x 13 x 13 cm