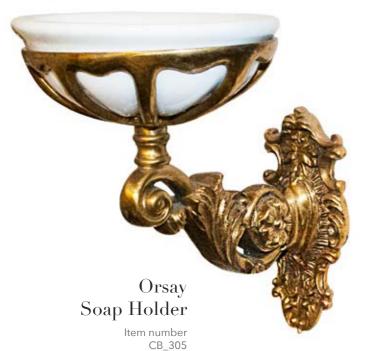

# Orsay

The Orsay line showcases richly adorned designs, with abundant details reminiscent of the works of grand masters. Each piece is a representation of the art of ornamentation, embedding every element in an unparalleled context of luxury

### Every detail reflects the grandiosity and meticulous detailing of a bygone era.

The Orsay bathroom accessories line sets a new standard for bathroom decor. Elevate your bathroom space with the artistic opulence of "Orsay" and create an atmosphere that recalls the artistry and grandeur of the Musee d'Orsay.

Orsay Toilet Paper Holder

Item number CB\_306

Orsay Towel Holder

Item number CB\_303

30 / orsay / 31