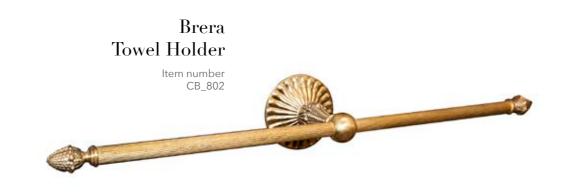

during refinement. Each knob in this exceptional collection is an authentic artisanal masterpiece, meticulously crafted with care and dedication in brass, paying homage to classical design that harks back to the golden era of the 20th century.

## Handcrafted with passion, these brass accessories embody the best of Italian luxury.

The Brera Collection boasts sumptuous and richly decorated designs, capturing the very essence of timeless grandeur and artistic richness. Each piece is crafted with meticulous attention to detail, embedding every element in an unparalleled sense of luxury. Elevate your bathroom space with the opulent luxury of Brera and create an atmosphere that embodies the magnificence of this historic Milanese district.

#### Brera Towel Holder

Item number CB\_806











26 / brera rosa cabmiena / 09

# Orsay

The Orsay line showcases richly adorned designs, with abundant details reminiscent of the works of grand masters. Each piece is a representation of the art of ornamentation, embedding every element in an unparalleled context of luxury

### Every detail reflects the grandiosity and meticulous detailing of a bygone era.

The Orsay bathroom accessories line sets a new standard for bathroom decor. Elevate your bathroom space with the artistic opulence of "Orsay" and create an atmosphere that recalls the artistry and grandeur of the Musee d'Orsay.





Orsay Toilet Paper Holder

Item number CB\_306



Orsay Towel Holder

Item number CB\_303





30 / orsay / 31

### 

Welcome to our exquisite Uffizi bathroom accessories line. Transform your bathroom int