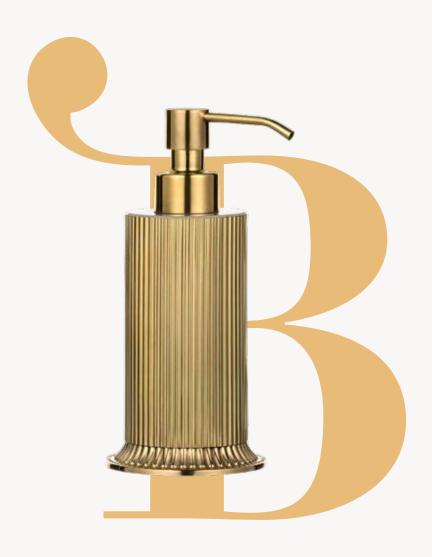

### Bathroom Accessories

Introducing our refined catalog of bathroom accessories, where different lines, from the most minimal and contemporary to the classic and baroque, stand ready to embellish your spaces with towel racks, soap dispensers, shelves, and hooks.

Each line offers an opportunity to personalize your bathroom, providing a variety of styles ranging from minimalist elegance to intricately detailed and luxurious baroque decorations. Our collection of bathroom accessories is designed to cater to every taste, transforming your bathroom into a haven of style.

Explore our range of towel racks, soap dispensers, and other accessories, each thoughtfully crafted to blend functionality with aesthetics. Whether you favor contemporary design or embrace a more classic style, you'll find the perfect touch for your bathroom in our selection.