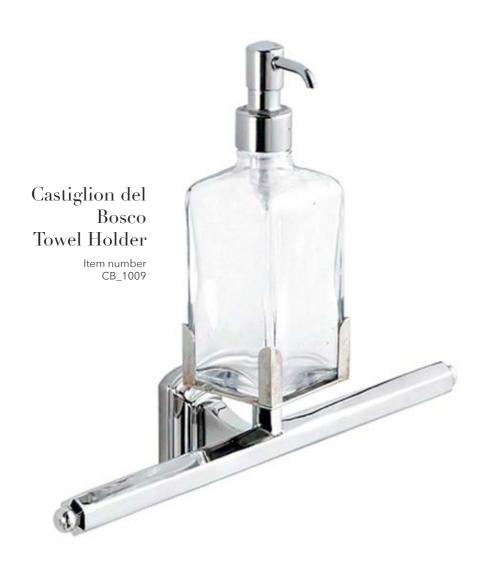

The Castiglion del Bosco bathroom accessories seamlessly blend form and function, making them the perfect addition to any bathroom, whether you're designing a contemporary space or honoring a classic aesthetic. With their elegant designs and durable brass construction, these accessories are not just decorative elements; they are functional works of art.

### Rocca mare

Roccamare Hook

Item number CB 206

Roccamare Soap Dispenser

Item number CB\_207 From sleek towel bars to minimalist soap dispensers, every item in the Roccamare collection is designed to provide both form and function.