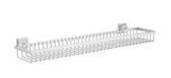

### Baskets

Brass Basket

Item numb CB\_2001

Brass Basket
Item number
VR 802

### Celebrate elegance in your bathroom with our exquisite collection of Baskets.

Baskets are one of the most versatile accessories for your bathroom, and in our collection, you will find a wide range of options to satisfy every taste and need. Every basket in our collection is crafted with care and precision by skilled artisans. Quality materials and durability are at the core of every creation, ensuring that your basket retains its beauty and functionality over time.

#### **Baskets**

Basket 2001CB\_2001 38 x Ø 28 cm

Basket 2003 CB\_2003 25 x Ø 19 cm

Basket 801CB\_801 36 x Ø 27 cm

Basket 802CB\_802 36 x Ø 40 cm

Basket 803 CB\_803 32 x Ø 26 cm

64 / products products / 65