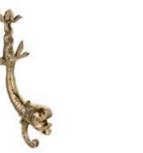

# Open line is an ode to art beauty a

The Opera line is an ode to art, beauty, and grace. Swans, symbols of elegance and nobility, add an element of charm and refinement to each piece, transforming your bathroom into a stage of unparalleled beauty.

The swans, with their sinuous forms and regal aura, are the distinctive signature that makes this collection truly extraordinary.

With the Opera bathroom accessories line, immerse yourself in a world of timeless sophistication. This collection is the very embodiment of classical elegance, with a touch of splendor provided by majestic swans adorning each accessory.

Opera Towel Holder Item number CB\_501

Opera Hook Item number CB\_507

Opera Towel Holder

Holder

CB\_502

Item number CB\_505

35 / opera / 36

The "Antibes" Bathroom Accessories Collection captures the essence of the French Riviera, bringing its naturally elegant charm into your bathroom. Delicate seashells adorn each accessory, transforming them into works of art inspired by the sea.