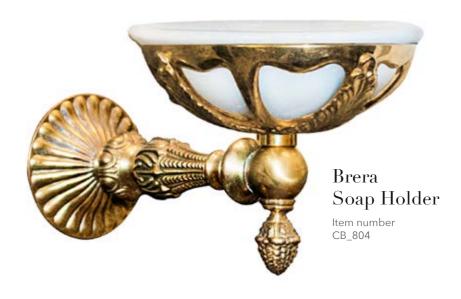

### Brera

Brera 801 CB\_801 7 x 64 x 9 cm

Brera 805 CB\_805 11 x 17 x 7 cm

Brera 802 CB\_802 7 x 45 x 9 cm

Brera 803 CB\_803 7 x 21 x 14 cm

Brera 804 CB\_804 10 x 12 x 17 cm

Uffizi 401 CB\_401 9 x 60 x 9 cm