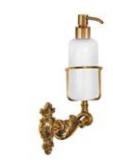

## 

Step into a world of opulence and classic sophistication with the Pitti Bathroom Accessories Collection. Named after the iconic Palazzo Pitti, these meticulously handcrafted brass accessories bring the grandeur and grace of Italian architecture right into your bathroom.

The Pitti collection features rounded and elaborate designs, embodying the essence of timeless beauty. Each piece is a testament to the artistry of handcrafted brasswork, with its curves and contours reflecting the elegance and charm of the Palazzo Pitti itself.

These bathroom accessories are more than just functional elements; they are statements of refined taste and luxury. From intricately detailed towel racks to gracefully designed soap dispensers, every piece in the Pitti collection exudes an air of classic elegance.

06 / pitti / 07

Crafted with the utmost care and precision by skilled artisans, these brass accessories are designed to withstand the test of time.

Pitti Soap Holder Item number CB\_910

Adjustable Mirror