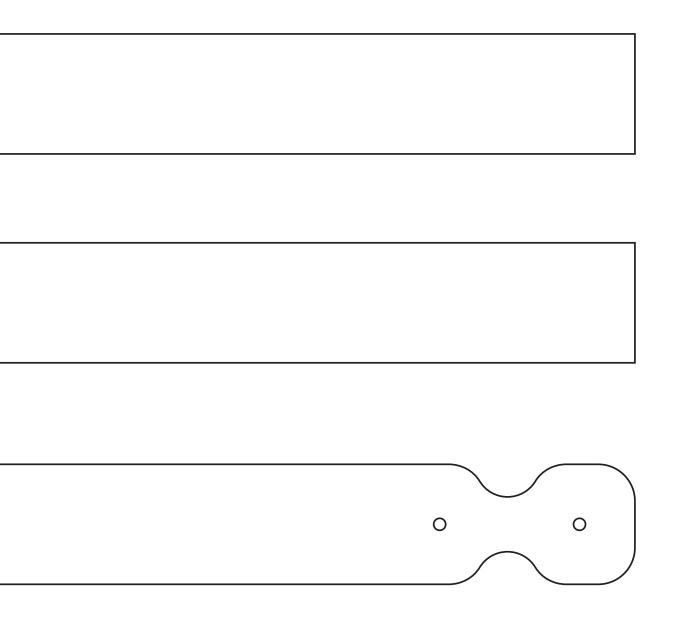

#### HANDLE STRAP

#### SHOULDER STRAP

|       | 0        | 0 |  |
|-------|----------|---|--|
| SIDE  | 0        | 0 |  |
| PANEL | 0        | 0 |  |
|       | 0        | 0 |  |
|       | 0        | 0 |  |
| 0 0 0 |          | 0 |  |
| 4     | <b>^</b> | 0 |  |
| 1     |          | 0 |  |
|       |          | 0 |  |
|       |          | 0 |  |
|       |          | 0 |  |