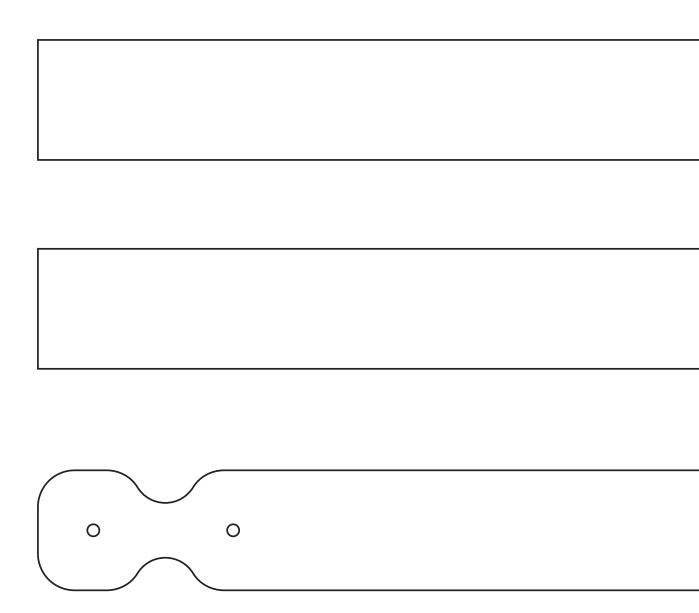

#### HANDLE STRAP

#### SHOULDER STRAP

|       | 0        | 0 |  |
|-------|----------|---|--|
| SIDE  | 0        | 0 |  |
| PANEL | 0        | 0 |  |
|       | 0        | 0 |  |
|       | 0        | 0 |  |
| 0 0 0 |          | 0 |  |
| 4     | <b>^</b> | 0 |  |
| 1     |          | 0 |  |
|       |          | 0 |  |
|       |          | 0 |  |
|       |          | 0 |  |