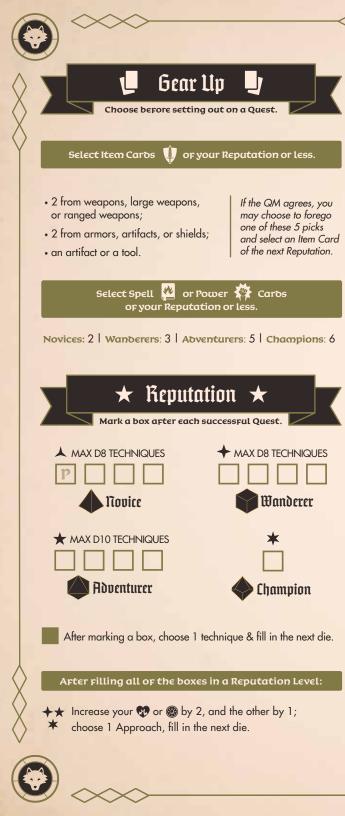

& Techniques for your Species.)

| enturer Por |  |  |
|-------------|--|--|
|             |  |  |
|             |  |  |
|             |  |  |
|             |  |  |
|             |  |  |
|             |  |  |

| <b>CN</b> S | Bonds | 20 |  |
|-------------|-------|----|--|
|             |       |    |  |

Record a Bond with known characters at creation. Record and change Bonds as needed.

| BOND:            |
|------------------|
| DESCRIPTION:     |
|                  |
|                  |
|                  |
| <br>BOND:        |
| DESCRIPTION:     |
|                  |
|                  |
|                  |
| <br>BOND:        |
| <br>DESCRIPTION: |
|                  |
|                  |

🎙 Quest Journal 🌾

BOND:

BOND:

BOND: \_\_\_

DESCRIPTION: \_

DESCRIPTION:

DESCRIPTION: