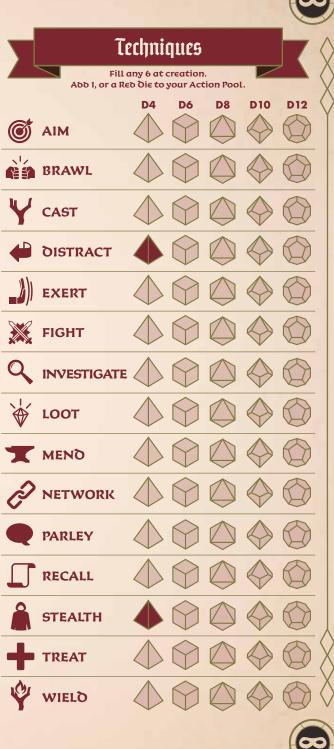

| Concept:                                                                                                                                                                                             | DESCRIPTION: | DESCRIPTION       |
|------------------------------------------------------------------------------------------------------------------------------------------------------------------------------------------------------|--------------|-------------------|
| Background:<br>(Choose any 1 at creation.)                                                                                                                                                           |              |                   |
| Village Healer: All the ills of your folk (and sometimes their<br>animals) were yours to assuage. [Fill Socially; fill Treat; fill 3 from<br>Investigate, Mend, Network, Parley, or Wield.]          | BOND:        |                   |
| <b>Tower Traineo:</b> Your studies were formal, long, and rigorous. [Fill Patiently; fill Investigate and Wield; fill 2 from Distract, Mend, Network, or Treat.]                                     |              |                   |
| <b>Troupe Wizaro:</b> You've traveled here, there, and everywhere displaying tricks and telling prophecies. [Fill Bravely or Quickly; fill Network; fill 3 from Aim, Brawl, Exert, Fight, or Wield.] |              |                   |
| Cues:                                                                                                                                                                                                |              | 🎙 Quest Journal 🦸 |
| Species:                                                                                                                                                                                             |              |                   |
| (Fill Approaches & Techniques for your Species.)                                                                                                                                                     |              |                   |
| (Fill Approaches & lechniques for your Species.)<br>Adventurer Portrait of                                                                                                                           |              |                   |
|                                                                                                                                                                                                      |              |                   |
|                                                                                                                                                                                                      |              |                   |
|                                                                                                                                                                                                      |              |                   |
|                                                                                                                                                                                                      |              |                   |

| oncept:                                                                                                                                                              | DESCRIPTION: | BOND: DESCRIPTION: |
|----------------------------------------------------------------------------------------------------------------------------------------------------------------------|--------------|--------------------|
|                                                                                                                                                                      |              |                    |
| Choose any 1 at creation.)                                                                                                                                           |              |                    |
| University Student: You were educated at a college of your choice.<br>[Fill Cleverly; fill Recall; fill 3 from Cast, Exert, Investigate, Mend, or Treat.]            | BOND:        | BOND:              |
|                                                                                                                                                                      | DESCRIPTION: |                    |
| <b>Noble-Bloobeo:</b> You've trained from youth for the duties of command.<br>[Fill Bravely; fill Aim and Fight; fill 2 from Bravd, Cast, Exert, or Recall.]         |              |                    |
| Professional: Your life has been spent surviving on your skills.<br>[Fill Patiently or Quickly; fill Distract and Exert; fill 2 from Aim,<br>Brawl, Fight, or Loot.] |              |                    |
| ues:                                                                                                                                                                 |              | Musst Januara /    |
|                                                                                                                                                                      |              | N Quest Journal 🖉  |
| Species:                                                                                                                                                             |              |                    |
|                                                                                                                                                                      |              |                    |
| (Fill Approaches & Techniques for your Species.)                                                                                                                     |              |                    |
| (Fill Approaches & Techniques for your Species.)                                                                                                                     |              |                    |
| (Fill Approaches & Techniques for your Species.)                                                                                                                     |              |                    |
|                                                                                                                                                                      |              |                    |
|                                                                                                                                                                      |              |                    |
|                                                                                                                                                                      |              |                    |
|                                                                                                                                                                      |              |                    |
|                                                                                                                                                                      |              |                    |
|                                                                                                                                                                      |              |                    |
|                                                                                                                                                                      |              |                    |
|                                                                                                                                                                      |              |                    |
|                                                                                                                                                                      |              |                    |
|                                                                                                                                                                      |              |                    |