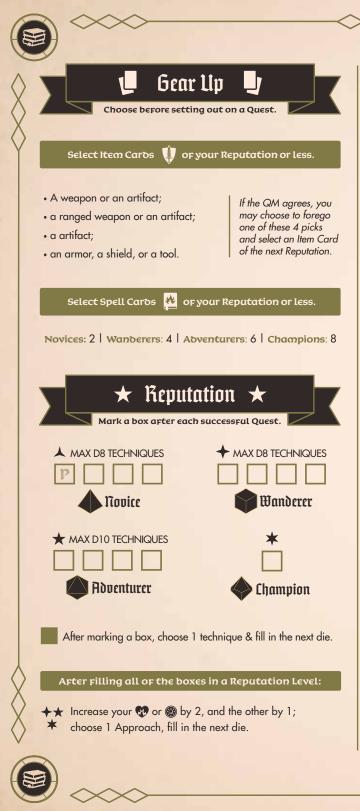

|              |                   |
|                                                                                                                                                                                                      |              |                   |
|                                                                                                                                                                                                      |              |                   |

BOND:

DESCRIPTION:

### and Bonds To

Record a Bond with known characters at creation. Record and change Bonds as needed.

BOND: \_\_\_

DESCRIPTION: \_\_







SAVANT 😂

# COMPANION

### A Silver-Tongued Agent

You are a Companion, the face and voice of your Fellowship. Whether by birthright, study, or natural inclination, you get by on your graces where others would use force. Perhaps you are a knight, playwright, merchant, noble, or bard—whatever the case, you're invaluable on a Quest.

| oncept:                                                                                                                                                              | DESCRIPTION: | BOND: DESCRIPTION: |
|----------------------------------------------------------------------------------------------------------------------------------------------------------------------|--------------|--------------------|
|