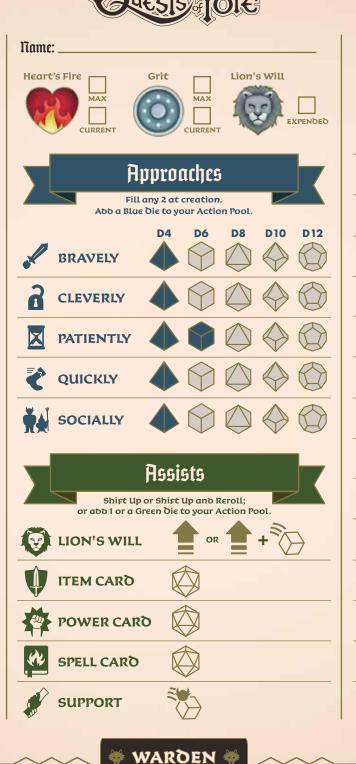

Techniques for your Species.)

| enturer Por |  |  |
|-------------|--|--|
|             |  |  |
|             |  |  |
|             |  |  |
|             |  |  |
|             |  |  |
|             |  |  |

| <b>CN</b> S | Bonds | 20 |  |
|-------------|-------|----|--|
|             |       |    |  |

Record a Bond with known characters at creation. Record and change Bonds as needed.

| BOND:            |
|------------------|
| DESCRIPTION:     |
|                  |
|                  |
|                  |
| <br>BOND:        |
| DESCRIPTION:     |
|                  |
|                  |
|                  |
| <br>BOND:        |
| <br>DESCRIPTION: |
|                  |
|                  |

🎙 Quest Journal 🌾

BOND:

BOND:

BOND: \_\_\_

DESCRIPTION: \_

DESCRIPTION:

DESCRIPTION: