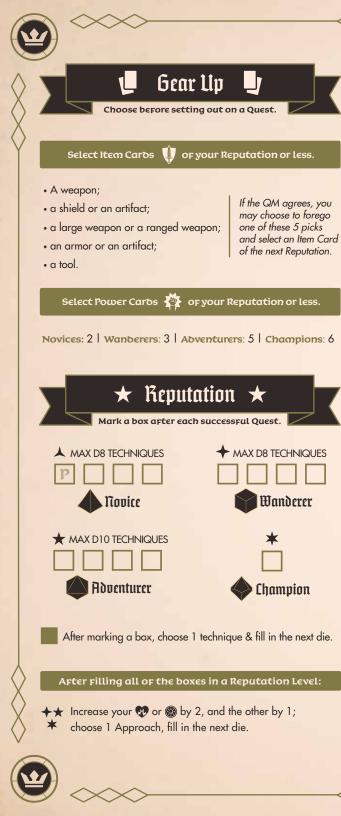

ed. |
|----------------------------------------------------------|
| BOND:                                                    |
|                                                          |
|                                                          |
|                                                          |
|                                                          |
| BOND:                                                    |
| DESCRIPTION:DESCRIPTION:                                 |
|                                                          |
|                                                          |
|                                                          |
| BOND:                                                    |
| DESCRIPTION:                                             |







## defender

### An Unwavering Shield Against Danger

BOND: \_\_\_\_

DESCRIPTIO

BOND: \_\_\_\_

DESCRIPTION

BOND: \_

our lot in life is that of a Defender: the wall which protects your Fellowship. You keep Adversaries at bay, lead the way into darkness, and shoulder whatever burdens arise on your Quest. Do you call yourself a warrior, strongman, explorer, guard, or officer? The answer matters little enough when your steel does the talking for you.

#### Concept: \_\_\_\_\_

#### Background:

(Choose any 1 at creation.) Squire: You were educated in arms by noble sponsors and have adopted their mannerisms along the way. [Fill Socially; fill Network and Parley; fill 2 from Cast, Mend, Recall, or Treat.]

Frontier Guaro: You've been in the hinterlands long enough to go just a little