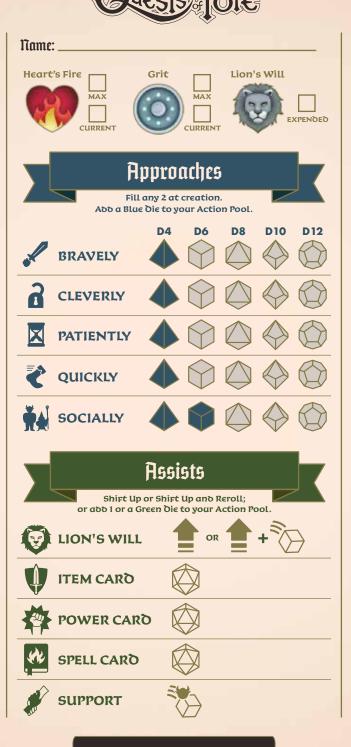

| Concept:                                                                                                                                                                                             | DESCRIPTION: | DESCRIPTION       |
|------------------------------------------------------------------------------------------------------------------------------------------------------------------------------------------------------|--------------|-------------------|
| Background:<br>(Choose any 1 at creation.)                                                                                                                                                           |              |                   |
| Village Healer: All the ills of your folk (and sometimes their<br>animals) were yours to assuage. [Fill Socially; fill Treat; fill 3 from<br>Investigate, Mend, Network, Parley, or Wield.]          | BOND:        |                   |
| <b>Tower Traineo:</b> Your studies were formal, long, and rigorous. [Fill Patiently; fill Investigate and Wield; fill 2 from Distract, Mend, Network, or Treat.]                                     |              |                   |
| <b>Troupe Wizaro:</b> You've traveled here, there, and everywhere displaying tricks and telling prophecies. [Fill Bravely or Quickly; fill Network; fill 3 from Aim, Brawl, Exert, Fight, or Wield.] |              |                   |
| Cues:                                                                                                                                                                                                |              | 🎙 Quest Journal 🦸 |
| Species:                                                                                                                                                                                             |              |                   |
| (Fill Approaches & Techniques for your Species.)                                                                                                                                                     |              |                   |
| (Fill Approaches & lechniques for your Species.)<br>Adventurer Portrait of                                                                                                                           |              |                   |
|                                                                                                                                                                                                      |              |                   |
|                                                                                                                                                                                                      |              |                   |
|                                                                                                                                                                                                      |              |                   |
|                                                                                                                                                                                                      |              |                   |

| oncept:                                                                                                                                                              | DESCRIPTION: | BOND: DESCRIPTION: |
|----------------------------------------------------------------------------------------------------------------------------------------------------------------------|--------------|--------------------|
|                                                                                                                                                                      |              |                    |
| Choose any 1 at creation.)                                                                                                                                           |              |                    |
| University Student: You were educated at a college of your choice.<br>[Fill Cleverly; fill Recall; fill 3 from Cast, Exert, Investigate, Mend, or Treat.]            | BOND:        | BOND:              |
|                                                                                                                                                                      | DESCRIPTION: |                    |
| <b>Noble-Bloobeo:</b> You've trained from youth for the duties of command.<br>[Fill Bravely; fill Aim and Fight; fill 2 from Bravd, Cast, Exert, or Recall.]         |              |                    |
| Professional: Your life has been spent surviving on your skills.<br>[Fill Patiently or Quickly; fill Distract and Exert; fill 2 from Aim,<br>Brawl, Fight, or Loot.] |              |                    |
| ues:                                                                                                                                                                 |              | Musst Januara /    |
|                                                                                                                                                                      |              | N Quest Journal 🖉  |
| Species:                                                                                                                                                             |              |                    |
|                                                                                                                                                                      |              |                    |
| (Fill Approaches & Techniques for your Species.)                                                                                                                     |              |                    |
| (Fill Approaches & Techniques for your Species.)                                                                                                                     |              |                    |
| (Fill Approaches & Techniques for your Species.)                                                                                                                     |              |                    |
|                                                                                                                                                                      |              |                    |
|                                                                                                                                                                      |              |                    |
|                                                                                                                                                                      |              |                    |
|                                                                                                                                                                      |              |                    |
|                                                                                                                                                                      |              |                    |
|                                                                                                                                                                      |              |                    |
|                                                                                                                                                                      |              |                    |
|                                                                                                                                                                      |              |                    |
|                                                                                                                                                                      |              |                    |
|                                                                                                                                                                      |              |                    |

| Background:                                                                                                                                                                                                   |
|---------------------------------------------------------------------------------------------------------------------------------------------------------------------------------------------------------------|
| (Choose any 1 at creation.)                                                                                                                                                                                   |
| <br><b>Keeper:</b> You've made your home in the lands beyond civilization,<br>where ancient magics still hold sway. [Fill Cleverly; fill Recall and<br>Wield; fill 2 from Aim, Brawl, Investigate, or Treat.] |
| <br>Sentinel of the Wilds: You've watched over the wilds, keeping<br>them free of dangerous monsters. [Fill Bravely or Quickly; fill Aim<br>and Fight; fill 2 from Investigate, Mend, Stealth, or Treat.]     |
| Wilbbound: After a life among the beasts they've become your<br>friends and family. [Fill Socially; fill Network; fill 3 from Aim, Brawl,<br>Fight, Stealth, or Treat.]                                       |

**Species:** (Fill Approaches & Techniques for your Species.)

| enturer Por |  |  |
|-------------|--|--|
|             |  |  |
|             |  |  |
|             |  |  |
|             |  |  |
|             |  |  |
|             |  |  |