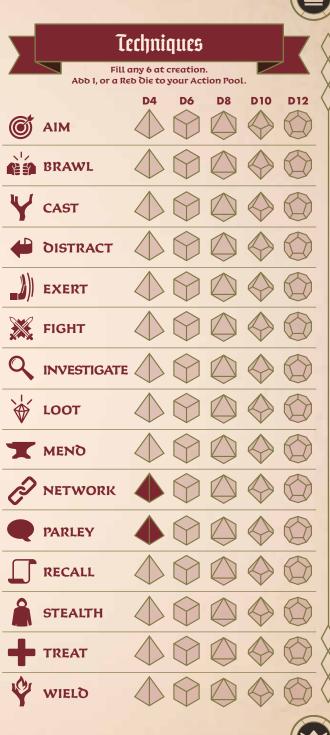

#### Background:

(Choose any 1 at creation.) Squire: You were educated in arms by noble sponsors and have adopted their mannerisms along the way. [Fill Socially; fill Network and Parley; fill 2 from Cast, Mend, Recall, or Treat.]

Frontier Guaro: You've been in the hinterlands long enough to go just a little bit wild yourself. [Fill Patiently or Quickly; fill Aim and Stealth; fill 2 from Brawl, Distract, Mend, or Treat.]

War College Graduate: You've studied how to defend the lands from trouble. [Fill Cleverly; fill Mend and Recall; fill 2 from Aim, Investigate, Network, or Parley.]

Cues:

**Species:** (Fill Approaches & Techniques for your Species.)

#### Background:

(Choose any 1 at creation.) Martial ADept: You have spent years training, mind and body, in order to harness your own physical potential. [Fill Bravely or Patiently; fill Bravel and Exert; fill 2 from Aim, Cast, Fight, or Treat.]

WayFarer: You've spent a lot of time traveling the world. [Fill Cleverly or Socially; fill Network and Investigate; fill 2 from Exert, Fight, Loot, or Parley.]

**Troubleshooter:** You've honed your skills in service of a patron, organization, or cause. [Fill Bravely or Cleverly; fill Network; fill 3 from Aim, Brawl, Cast, Exert, or Fight.]

| Background:                                                                                                                                                                                                   |
|---------------------------------------------------------------------------------------------------------------------------------------------------------------------------------------------------------------|
| (Choose any 1 at creation.)                                                                                                                                                                                   |
| <br><b>Keeper:</b> You've made your home in the lands beyond civilization,<br>where ancient magics still hold sway. [Fill Cleverly; fill Recall and<br>Wield; fill 2 from Aim, Brawl, Investigate, or Treat.] |
| <br>Sentinel of the Wilds: You've watched over the wilds, keeping<br>them free of dangerous monsters. [Fill Bravely or Quickly; fill Aim<br>and Fight; fill 2 from Investigate, Mend, Stealth, or Treat.]     |
| Wilbbound: After a life among the beasts they've become your<br>friends and family. [Fill Socially; fill Network; fill 3 from Aim, Brawl,<br>Fight, Stealth, or Treat.]                                       |

**Species:** (Fill Approaches & Techniques for your Species.)

| enturer Por |  |  |
|-------------|--|--|
|             |  |  |
|             |  |  |
|             |  |  |
|             |  |  |
|             |  |  |
|             |  |  |