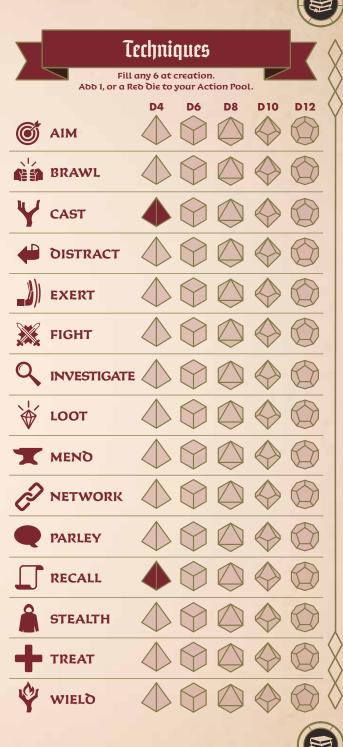

|              |                   |
|                                                                                                                                                                                                      |              |                   |
|                                                                                                                                                                                                      |              |                   |

BOND:

DESCRIPTION:

### and Bonds To

Record a Bond with known characters at creation. Record and change Bonds as needed.

BOND: \_\_\_

DESCRIPTION: \_\_







SAVANT 😂

# COMPANION

### A Silver-Tongued Agent

You are a Companion, the face and voice of your Fellowship. Whether by birthright, study, or natural inclination, you get by on your graces where others would use force. Perhaps you are a knight, playwright, merchant, noble, or bard—whatever the case, you're invaluable on a Quest.

| oncept:                                                                                                                                                              | DESCRIPTION: | BOND: DESCRIPTION: |
|----------------------------------------------------------------------------------------------------------------------------------------------------------------------|--------------|--------------------|
|