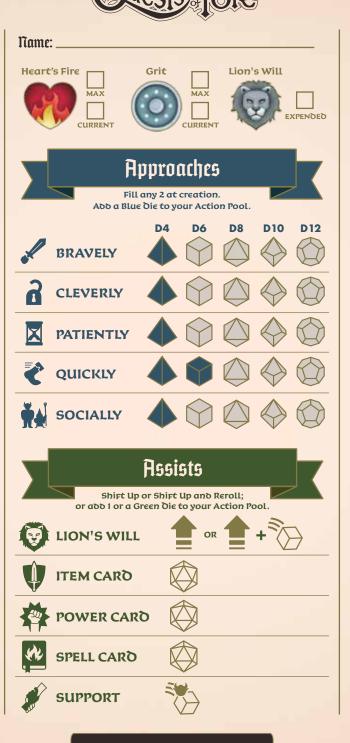

ot, or Parley.]

**Troubleshooter:** You've honed your skills in service of a patron, organization, or cause. [Fill Bravely or Cleverly; fill Network; fill 3 from Aim, Brawl, Cast, Exert, or Fight.]

Cues:

**Species:** (Fill Approaches & Techniques for your Species.)

# Adventurer Portrait of

|  | Bonds | 20 |
|--|-------|----|
|--|-------|----|

Record a Bond with known characters at creation. Record and change Bonds as needed.

| <br>BOND:        |
|------------------|
| DESCRIPTION:     |
|                  |
| <br>             |
| <br>BOND:        |
| <br>DESCRIPTION: |
|                  |
|                  |
| BOND:            |
| <br>BONO:        |
| DESCRIPTION:     |
|                  |
|                  |
|                  |
|                  |
|                  |











# WARDEN

### An Implacable Primal Guardian

Ature has no better friend than you, Warden. A watcher in the woods, steward of the lakes and rivers, and protector of animals, you care more for the wilds than the trappings of civilization. Any Fellowship would be lucky to count such a druid, tracker, forester, shaman, or ranger among their number.

| Background:                                                                                                                                                                                                   |
|---------------------------------------------------------------------------------------------------------------------------------------------------------------------------------------------------------------|
| (Choose any 1 at creation.