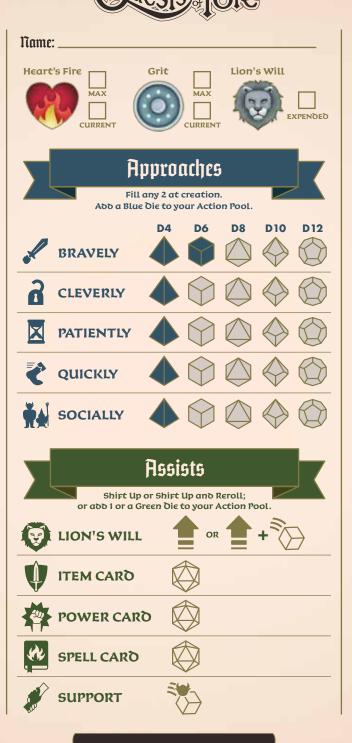

| Concept:                                                                                                                                                                                             | DESCRIPTION: | DESCRIPTION       |
|------------------------------------------------------------------------------------------------------------------------------------------------------------------------------------------------------|--------------|-------------------|
| Background:<br>(Choose any 1 at creation.)                                                                                                                                                           |              |                   |
| Village Healer: All the ills of your folk (and sometimes their<br>animals) were yours to assuage. [Fill Socially; fill Treat; fill 3 from<br>Investigate, Mend, Network, Parley, or Wield.]          | BOND:        |                   |
| <b>Tower Traineo:</b> Your studies were formal, long, and rigorous. [Fill Patiently; fill Investigate and Wield; fill 2 from Distract, Mend, Network, or Treat.]                                     |              |                   |
| <b>Troupe Wizaro:</b> You've traveled here, there, and everywhere displaying tricks and telling prophecies. [Fill Bravely or Quickly; fill Network; fill 3 from Aim, Brawl, Exert, Fight, or Wield.] |              |                   |
| Cues:                                                                                                                                                                                                |              | 🎙 Quest Journal 🦸 |
| Species:                                                                                                                                                                                             |              |                   |
| (Fill Approaches & Techniques for your Species.)                                                                                                                                                     |              |                   |
| (Fill Approaches & lechniques for your Species.)<br>Adventurer Portrait of                                                                                                                           |              |                   |
|                                                                                                                                                                                                      |              |                   |
|                                                                                                                                                                                                      |              |                   |
|                                                                                                                                                                                                      |              |                   |
|                                                                                                                                                                                                      |              |                   |

| oncept:                                                                                                                                                              | DESCRIPTION: | BOND: DESCRIPTION: |
|----------------------------------------------------------------------------------------------------------------------------------------------------------------------|--------------|--------------------|
|                                                                                                                                                                      |              |                    |
| Choose any 1 at creation.)                                                                                                                                           |              |                    |
| University Student: You were educated at a college of your choice.<br>[Fill Cleverly; fill Recall; fill 3 from Cast, Exert, Investigate, Mend, or Treat.]            | BOND:        | BOND:              |
|                                                                                                                                                                      | DESCRIPTION: |                    |
| <b>Noble-Bloobeo:</b> You've trained from youth for the duties of command.<br>[Fill Bravely; fill Aim and Fight; fill 2 from Bravd, Cast, Exert, or Recall.]         |              |                    |
| Professional: Your life has been spent surviving on your skills.<br>[Fill Patiently or Quickly; fill Distract and Exert; fill 2 from Aim,<br>Brawl, Fight, or Loot.] |              |                    |
| ues:                                                                                                                                                                 |              | Musst Januara /    |
|                                                                                                                                                                      |              | N Quest Journal 🖉  |
| Species:                                                                                                                                                             |              |                    |
|                                                                                                                                                                      |              |                    |
| (Fill Approaches & Techniques for your Species.)                                                                                                                     |              |                    |
| (Fill Approaches & Techniques for your Species.)                                                                                                                     |              |                    |
| (Fill Approaches & Techniques for your Species.)                                                                                                                     |              |                    |
|                                                                                                                                                                      |              |                    |
|                                                                                                                                                                      |              |                    |
|                                                                                                                                                                      |              |                    |
|                                                                                                                                                                      |              |                    |
|                                                                                                                                                                      |              |                    |
|                                                                                                                                                                      |              |                    |
|                                                                                                                                                                      |              |                    |
|                                                                                                                                                                      |              |                    |
|                                                                                                                                                                      |              |                    |
|                                                                                                                                                                      |              |                    |

| Background:                                                                                                                                                                                                   |
|---------------------------------------------------------------------------------------------------------------------------------------------------------------------------------------------------------------|
| (Choose any 1 at creation.)                                                                                                                                                                                   |
| <br><b>Keeper:</b> You've made your home in the lands beyond civilization,<br>where ancient magics still hold sway. [Fill Cleverly; fill Recall and<br>Wield; fill 2 from Aim, Brawl, Investigate, or Treat.] |
| <br>Sentinel of the Wilds: You've watched over the wilds, keeping<br>them free of dangerous monsters. [Fill Bravely or Quickly; fill Aim<br>and Fight; fill 2 from Investigate, Mend, Stealth, or Treat.]     |
| Wilbbound: After a life among the beasts they've become your<br>friends and family. [Fill Socially; fill Network; fill 3 from Aim, Brawl,<br>Fight, Stealth, or Treat.]                                       |

**Species:** (Fill Approaches & Techniques for your Species.)

| enturer Por |  |  |
|-------------|--|--|
|             |  |  |
|             |  |  |
|             |  |  |
|             |  |  |
|             |  |  |
|             |  |  |