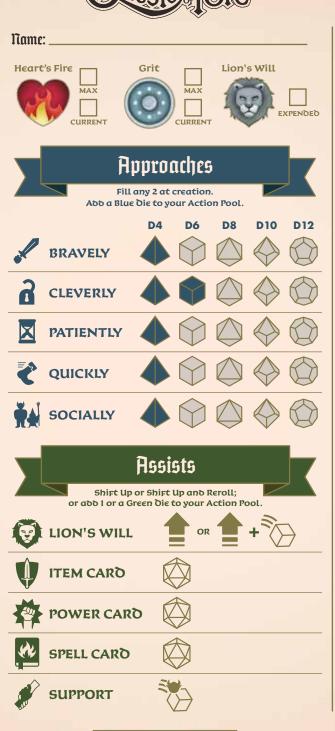

|              |                   |
|                                                                                                                                                                                                      |              |                   |
|                                                                                                                                                                                                      |              |                   |

BOND:

DESCRIPTION:

### and Bonds To

Record a Bond with known characters at creation. Record and change Bonds as needed.

BOND: \_\_\_

DESCRIPTION: \_\_







SAVANT 😂

# COMPANION

### A Silver-Tongued Agent

You are a Companion, the face and voice of your Fellowship. Whether by birthright, study, or natural inclination, you get by on your graces where others would use force. Perhaps you are a knight, playwright, merchant, noble, or bard—whatever the case, you're invaluable on a Quest.

| oncept:                                                                                                                                                              | DESCRIPTION: | BOND: DESCRIPTION: |
|----------------------------------------------------------------------------------------------------------------------------------------------------------------------|--------------|--------------------|
|