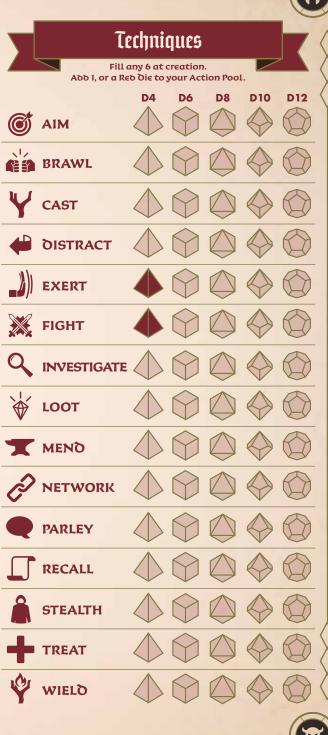

| Concept:                                                                                                                                                                                             | DESCRIPTION: | DESCRIPTION       |
|------------------------------------------------------------------------------------------------------------------------------------------------------------------------------------------------------|--------------|-------------------|
| Background:<br>(Choose any 1 at creation.)                                                                                                                                                           |              |                   |
| Village Healer: All the ills of your folk (and sometimes their<br>animals) were yours to assuage. [Fill Socially; fill Treat; fill 3 from<br>Investigate, Mend, Network, Parley, or Wield.]          | BOND:        |                   |
| <b>Tower Traineo:</b> Your studies were formal, long, and rigorous. [Fill Patiently; fill Investigate and Wield; fill 2 from Distract, Mend, Network, or Treat.]                                     |              |                   |
| <b>Troupe Wizaro:</b> You've traveled here, there, and everywhere displaying tricks and telling prophecies. [Fill Bravely or Quickly; fill Network; fill 3 from Aim, Brawl, Exert, Fight, or Wield.] |              |                   |
| Cues:                                                                                                                                                                                                |              | 🎙 Quest Journal 🦸 |
| Species:                                                                                                                                                                                             |              |                   |
| (Fill Approaches & Techniques for your Species.)                                                                                                                                                     |              |                   |
| (Fill Approaches & lechniques for your Species.)<br>Adventurer Portrait of                                                                                                                           |              |                   |
|                                                                                                                                                                                                      |              |                   |
|                                                                                                                                                                                                      |              |                   |
|                                                                                                                                                                                                      |              |                   |
|                                                                                                                                                                                                      |              |                   |

| oncept:                                                                                                                                                              | DESCRIPTION: | BOND: DESCRIPTION: |
|----------------------------------------------------------------------------------------------------------------------------------------------------------------------|--------------|--------------------|
|                                                                                                                                                                      |              |                    |
| Choose any 1 at creation.)                                                                                                                                           |              |                    |
| University Student: You were educated at a college of your choice.<br>[Fill Cleverly; fill Recall; fill 3 from Cast, Exert, Investigate, Mend, or Treat.]            | BOND:        | BOND:              |
|                                                                                                                                                                      | DESCRIPTION: |                    |
| <b>Noble-Bloobeo:</b> You've trained from youth for the duties of command.<br>[Fill Bravely; fill Aim and Fight; fill 2 from Bravd, Cast, Exert, or Recall.]         |              |                    |
| Professional: Your life has been spent surviving on your skills.<br>[Fill Patiently or Quickly; fill Distract and Exert; fill 2 from Aim,<br>Brawl, Fight, or Loot.] |              |                    |
| ues:                                                                                                                                                                 |              | Musst Januara /    |
|                                                                                                                                                                      |              | N Quest Journal 🖉  |
| Species:                                                                                                                                                             |              |                    |
|                                                                                                                                                                      |              |                    |
| (Fill Approaches & Techniques for your Species.)                                                                                                                     |              |                    |
| (Fill Approaches & Techniques for your Species.)                                                                                                                     |              |                    |
| (Fill Approaches & Techniques for your Species.)                                                                                                                     |              |                    |
|                                                                                                                                                                      |              |                    |
|                                                                                                                                                                      |              |                    |
|                                                                                                                                                                      |              |                    |
|                                                                                                                                                                      |              |                    |
|                                                                                                                                                                      |              |                    |
|                                                                                                                                                                      |              |                    |
|                                                                                                                                                                      |              |                    |
|                                                                                                                                                                      |              |                    |
|                                                                                                                                                                      |              |                    |
|                                                                                                                                                                      |              |                    |