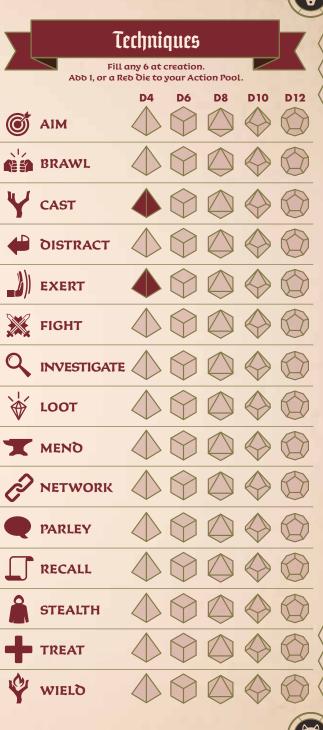

chniques for your Species.)

| enturer Por |  |  |
|-------------|--|--|
|             |  |  |
|             |  |  |
|             |  |  |
|             |  |  |
|             |  |  |
|             |  |  |

| <b>CN</b> S | Bonds | 20 |  |
|-------------|-------|----|--|
|             |       |    |  |

Record a Bond with known characters at creation. Record and change Bonds as needed.

| BOND:            |
|------------------|
| DESCRIPTION:     |
|                  |
|                  |
|                  |
| <br>BOND:        |
| DESCRIPTION:     |
|                  |
|                  |
|                  |
| <br>BOND:        |
| <br>DESCRIPTION: |
|                  |
|                  |

🎙 Quest Journal 🌾

BOND:

BOND:

BOND: \_\_\_

DESCRIPTION: \_

DESCRIPTION:

DESCRIPTION: