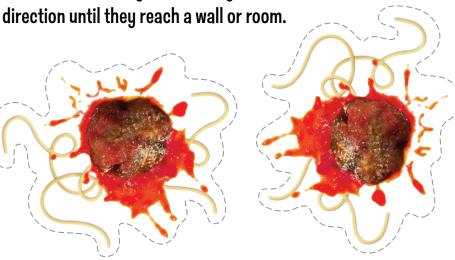

## **EXPANSION #2 - MEATBALL MESS!**

The attached meatball cutouts can be placed over the blue movement area on the board. When a player moves their character onto a space covered in meatball mess, they immediately slide in a chosen direction until they reach a wall or room.