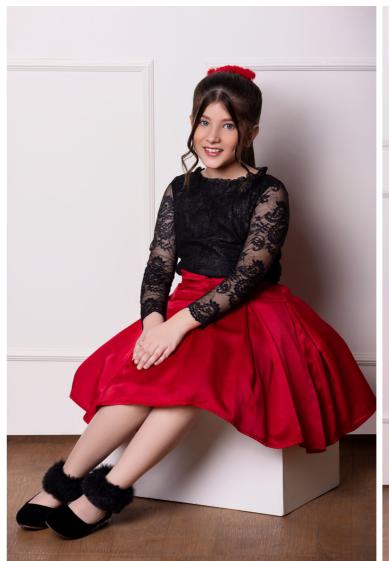

## SHINESTAR

shantley lace fabric while the lower box pleated skirt

lined with cancan for flare and thick box pleats to give

is made from sumo satin fabric. The skirt is fully

the desired silhouette. The bow at the waist completes the look of this stunning outfit

This dress comes in two parts - the top is semi lined

Color:Tomato Red & Black

with scalloped neckline and is made from