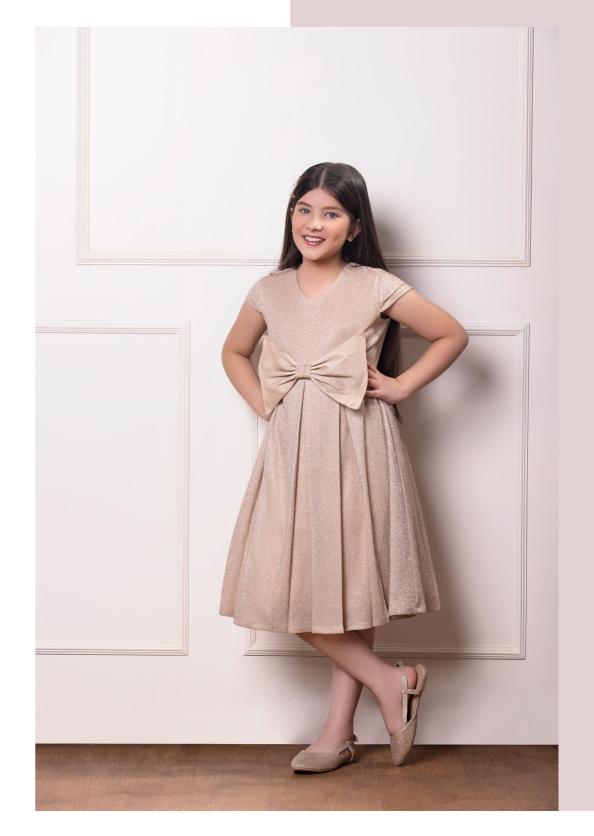

## BLINGBAE

Blingbae outshines the collection with its elegant design. Sourced from Dubai, the dress is made with an imported variety of shimmer fabric known as Lurex. A nice handmade front bow and a full flared cancan layer underneath makes this amazing party wear a true head turner. The dress comes with a durable zip at the back.

Color: Golden

Our Clothes Growith Your Kids

Every LittleCheer outfit comes with one inch extra margin on either side