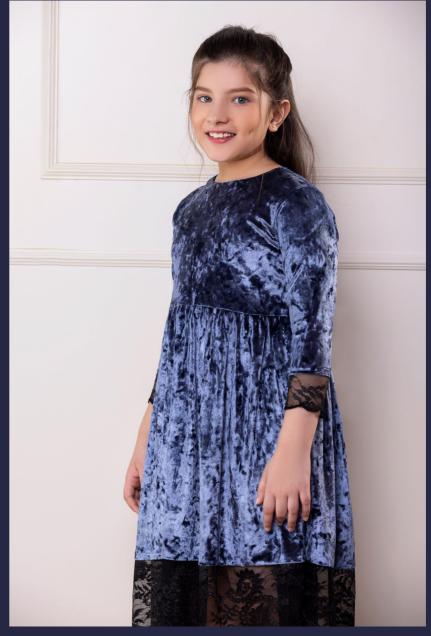

# MISS VINTAGE

Fabric : Hammer Velvet and Shantley Lace Color : Steel Grey and Black Lace

Combines extremely soft and super skin friendly imported fabric (china) hammer velvet and shantley. A below knee dress, Miss Vintage comes with back zip and one inch margin on either side.