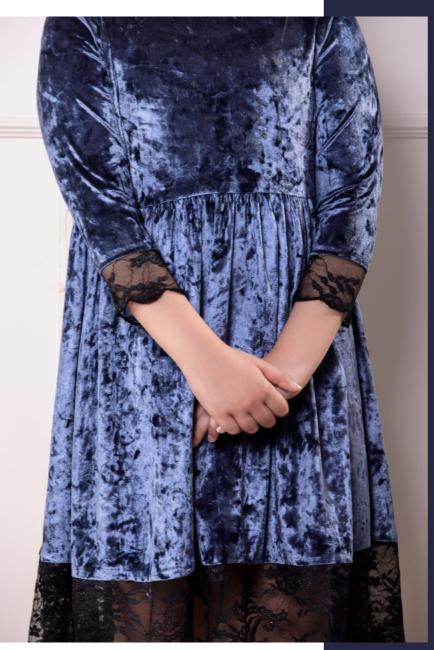

# MISS VINTAGE

Fabric : Hammer Velvet and Shantley Lace Color : Steel Grey and Black Lace

Combines extremely soft and super skin friendly imported fabric (china) hammer velvet and shantley. A below knee dress, Miss Vintage comes with back zip and one inch margin on either side.