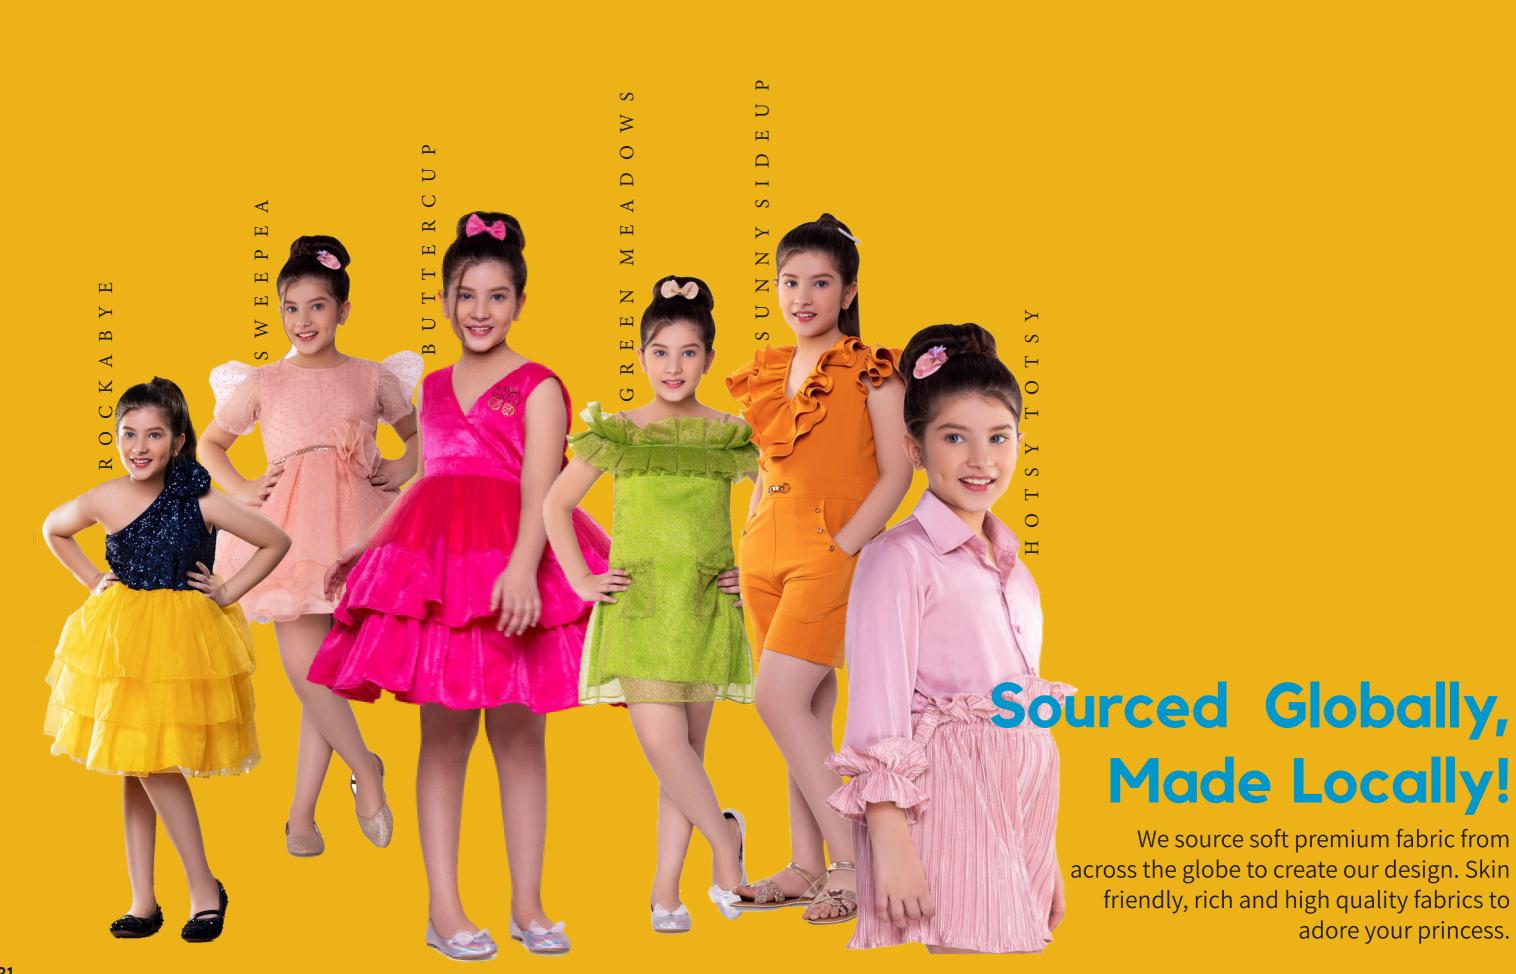

# ROCKABYE

A great party wear – Rockabye, comprises of three layers of bright yellow silk organza and navy-blue sequin georgette fabric - seamlessly sewn to perfection. A beautifully handcrafted floral bud made with sequin fabric is attached on the top left of one shoulder in this jaw dropping sleeveless outfit. A titch button opening provided on the shoulder makes it an easy and comfortable wear.

# **SWEEPEA**

An occasion wear full flared dress/frock made from Imported Chinese Madonna organza which has a great fall - adorned with sequence highlighting on the waist, carries one inch margin on either side and has a zip at the back

## BUTTERCUP

Our little buttercup is one of the best and the classiest occasion wear made with blended sandwash satin (with self-shine) and superior quality butterfly net. The dress has a back-zip closure and a V shaped neck design that enhances the overall look of the outfit. A nice big handmade knot-bow placed at the back completes this sophisticated design.

### HOTSYTOTSY

Style in its true sense - Hotsy Totsy is suitable for any occasion. This outfit is made from extremely comfortable and skin friendly sumo satin and Prezza fabric that has self-shine. This appealing one-piece short jumpsuit is extremely easy to wear and carry.

# SUNNY SIDEUP

Sunny side up is an above the knee jumpsuit made from extremely fine blended fabric Banana Crepe. The same comes with a back zip and one inch margin on either side

Color: Mango Fabric: Stretchable Crepe

# GREEN MEADOWS

Seamless crafstmenship and of imported fabric - self weaved net transforms in to a knee length shift dress with an off shoulder box plete on front and back. Green Meadow comes with half an margin on either side