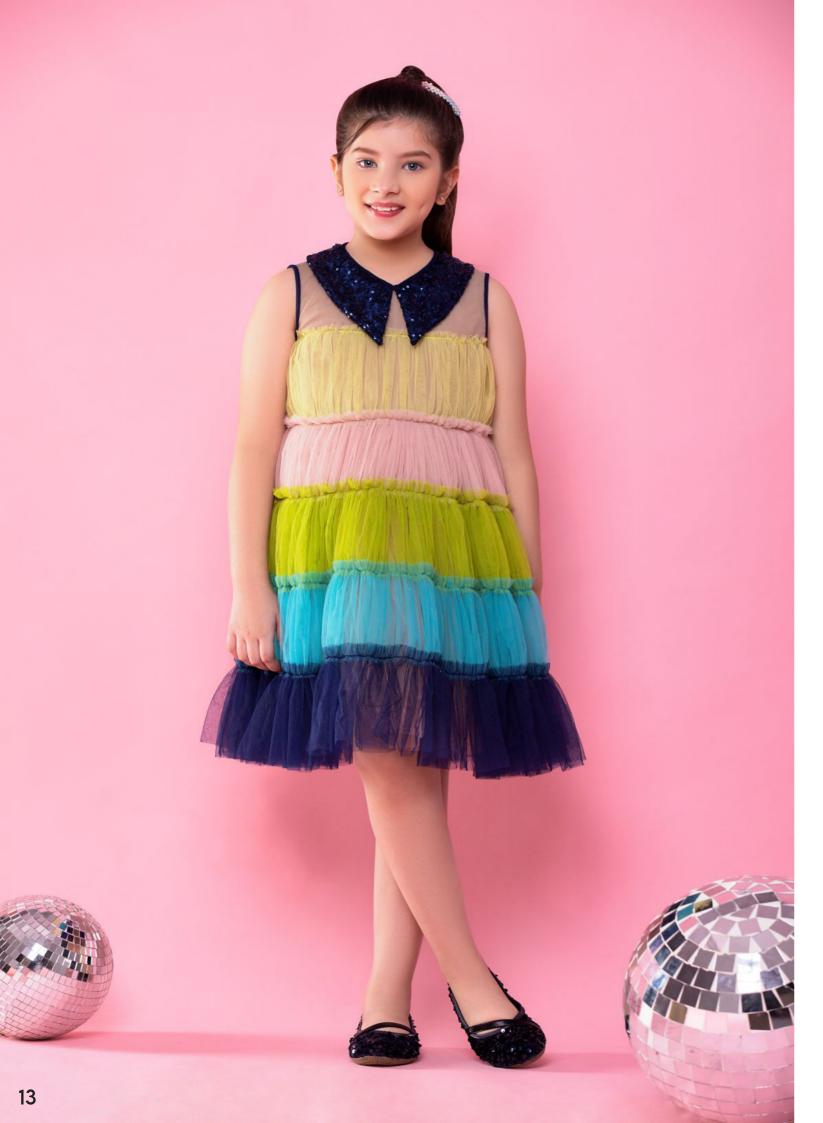

### COTTONCANDY

One of the most comfortable and skin friendly dresses – Cotton Candy, as the name suggests, is meticulously crafted from a superior quality net known as butterfly net. The net fabric has been dyed in subtle shades of different organic colors, carefully gathered, sewn and arranged to create colorful tiers. The neckline is fashioned with a flat collar made of navy blue georgette sequin fabric - to add that bling!