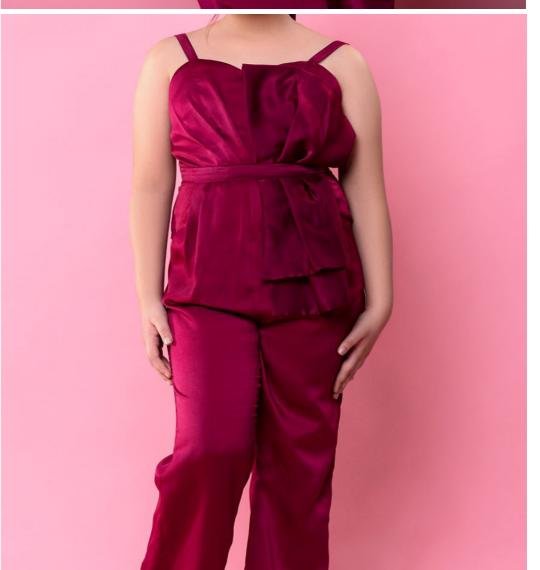

### VOUGESTAR

A stellar outfit in its true sense - Vougestar uses an imported variety of satin fabric known as sumo satin which is seamlessly sewn into a jumpsuit style dress. A beautifully fused large handmade bow is placed at the front to augment the classy look of this dress. The natural sheen of the fabric makes it a perfect party wear and eliminates the need of any accessory. The dress comes with a back zip for the ease of wear.

Fabric Material:Sumo Satin Color:Deep Wine

Fabric Material: Butterfly Net, Sequin georgette Color: Multicolor