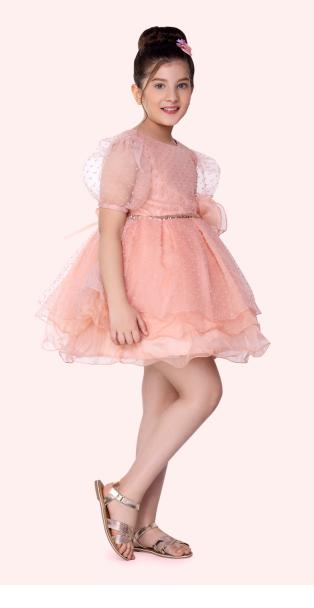

# **SWEEPEA**

An occasion wear full flared dress/frock made from Imported Chinese Madonna organza which has a great fall - adorned with sequence highlighting on the waist, carries one inch margin on either side and has a zip at the back

Color: Peach Pink

Fabric : Silk Organza and Madonna OrganzaInner fabric is PolyShantoon and Can-Can

Fabric Material:Sandwash Satin, Butterfly Net Color: Pink