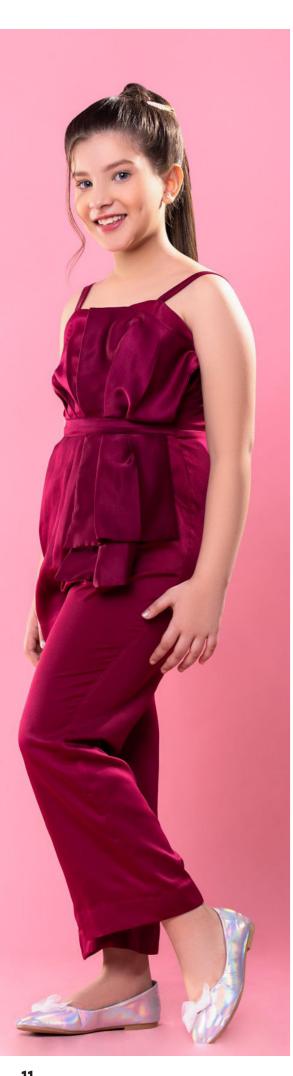

party wear dress, comes with a back-zip opening.

Fabric Material: Silk Organza, Sequence georgette Color:Teal



## SHINESTAR

shantley lace fabric while the lower box pleated skirt

lined with cancan for flare and thick box pleats to give

is made from sumo satin fabric. The skirt is fully

the desired silhouette. The bow at the waist completes the look of this stunning outfit







This dress comes in two parts - the top is semi lined

Color:Tomato Red & Black

with scalloped neckline and is made from

# MISS VINTAGE







Fabric : Hammer Velvet and Shantley Lace Color : Steel Grey and Black Lace

Combines extremely soft and super skin friendly imported fabric (china) hammer velvet and shantley. A below knee dress, Miss Vintage comes with back zip and one inch margin on either side.



### VOUGESTAR

A stellar outfit in its true sense - Vougestar uses an imported variety of satin fabric known as sumo satin which is seamlessly sewn into a jumpsuit style dress. A beautifully fused large handmade bow is placed at the front to augment the classy look of this dress. The natural sheen of the fabric makes it a perfect party wear and eliminates the need of any accessory. The dress comes with a back zip for the ease of wear.

Fabric Material:Sumo Satin Color:Deep Wine









Fabric Material: Butterfly Net, Sequin georgette Color: Multicolor

### COTTONCANDY

One of the most comfortable and skin friendly dresses – Cotton Candy, as the name suggests, is meticulously crafted from a superior quality net known as butterfly net. The net fabric has been dyed in subtle shades of diff