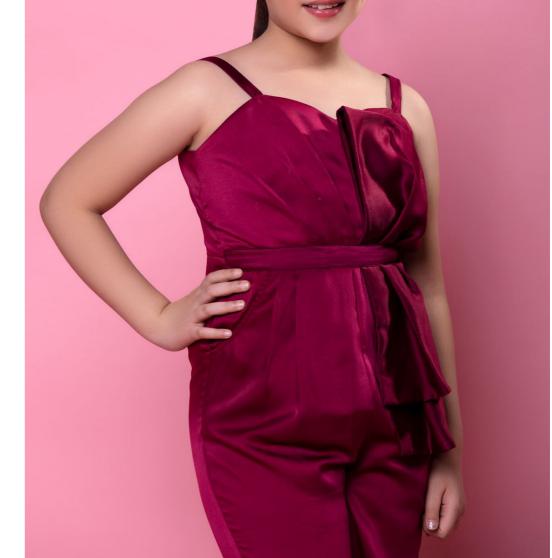

### VOUGESTAR

A stellar outfit in its true sense - Vougestar uses an imported variety of satin fabric known as sumo satin which is seamlessly sewn into a jumpsuit style dress. A beautifully fused large handmade bow is placed at the front to augment the classy look of this dress. The natural sheen of the fabric makes it a perfect party wear and eliminates the need of any accessory. The dress comes with a back zip for the ease of wear.

Fabric Material:Sumo Satin Color:Deep Wine

Fabric Material: Butterfly Net, Sequin georgette Color: Multicolor