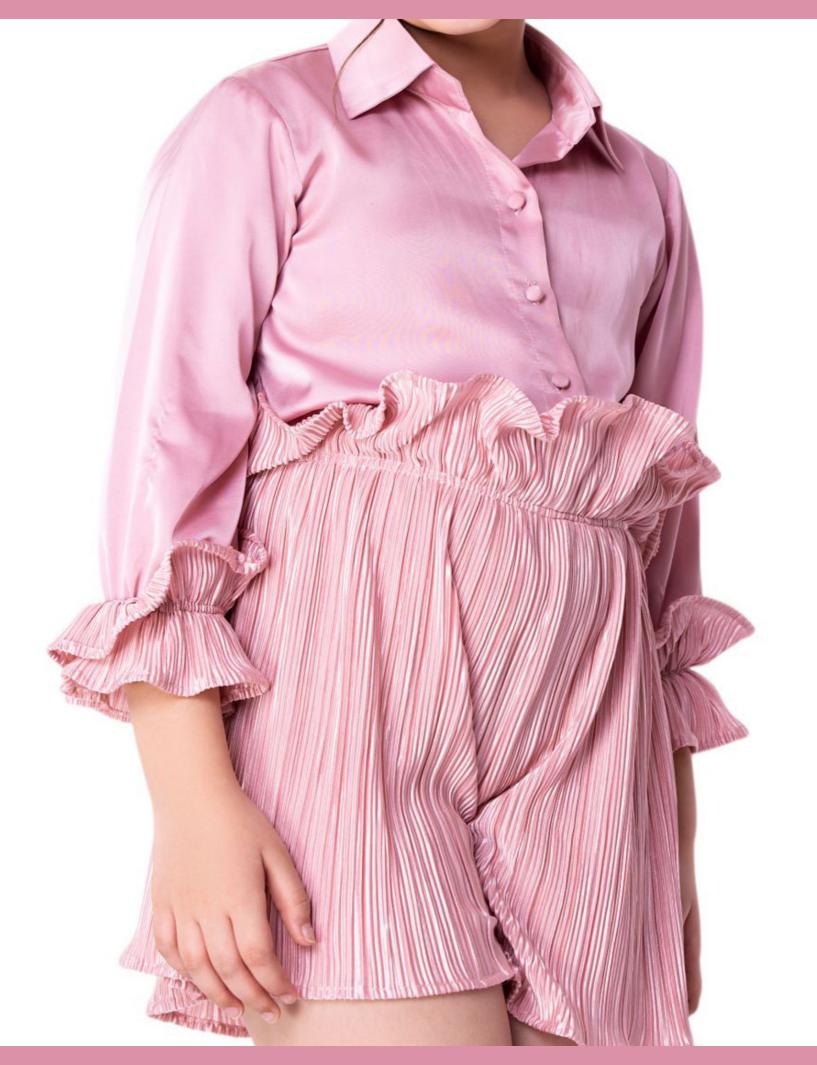

### HOTSYTOTSY

Style in its true sense - Hotsy Totsy is suitable for any occasion. This outfit is made from extremely comfortable and skin friendly sumo satin and Prezza fabric that has self-shine. This appealing one-piece short jumpsuit is extremely easy to wear and carry.

Fabric Material: Prezza, Sumo Satin Color:Onion Pink