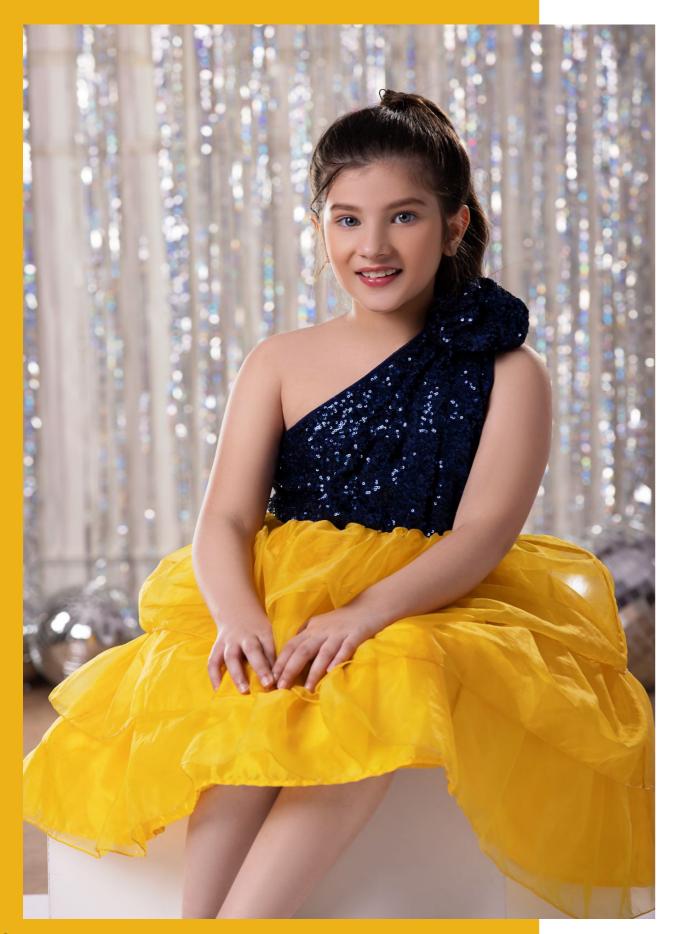

# ROCKABYE

A great party wear – Rockabye, comprises of three layers of bright yellow silk organza and navy-blue sequin georgette fabric - seamlessly sewn to perfection. A beautifully handcrafted floral bud made with sequin fabric is attached on the top left of one shoulder in this jaw dropping sleeveless outfit. A titch button opening provided on the shoulder makes it an easy and comfortable wear.

Fabric Material: Silk Organza, Sequin georgette Color:Sunshine Yellow & Navy Blue