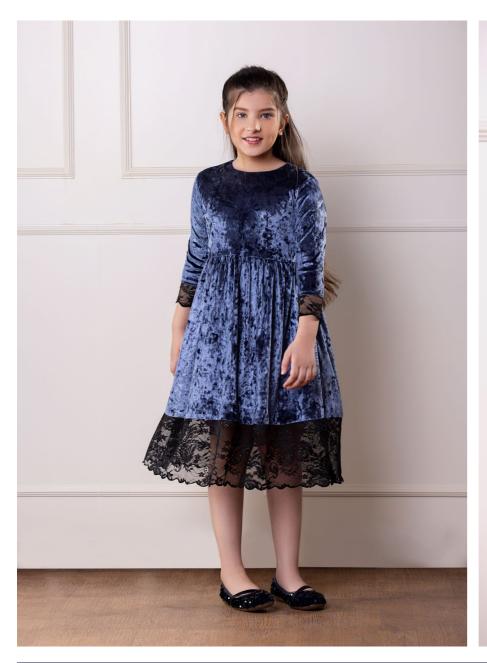

# MISS VINTAGE

Fabric : Hammer Velvet and Shantley Lace Color : Steel Grey and Black Lace

Combines extremely soft and super skin friendly imported fabric (china) hammer velvet and shantley. A below knee dress, Miss Vintage comes with back zip and one inch margin on either side.