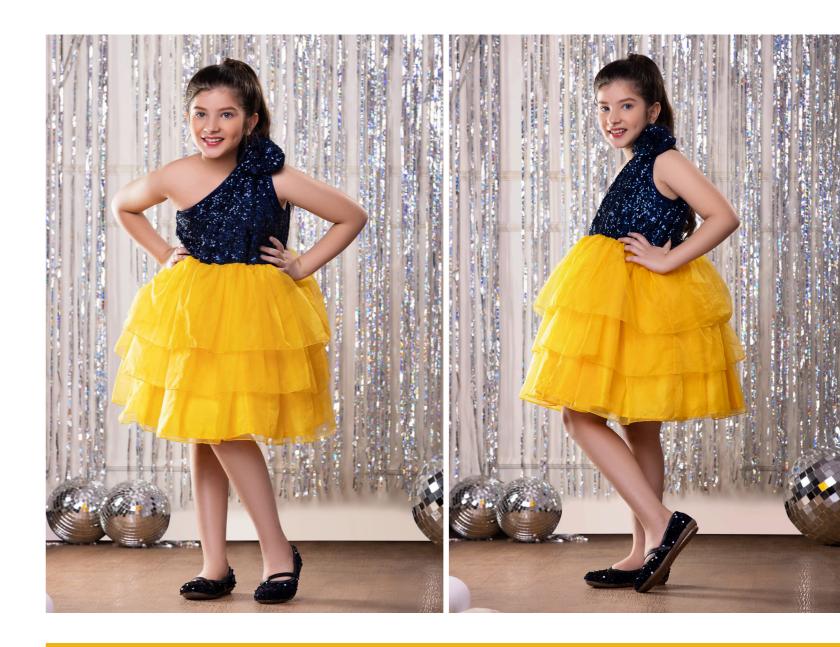

# ROCKABYE

A great party wear – Rockabye, comprises of three layers of bright yellow silk organza and navy-blue sequin georgette fabric - seamlessly sewn to perfection. A beautifully handcrafted floral bud made with sequin fabric is attached on the top left of one shoulder in this jaw dropping sleeveless outfit. A titch button opening provided on the shoulder makes it an easy and comfortable wear.

Fabric Material: Silk Organza, Sequin georgette Color:Sunshine Yellow & Navy Blue