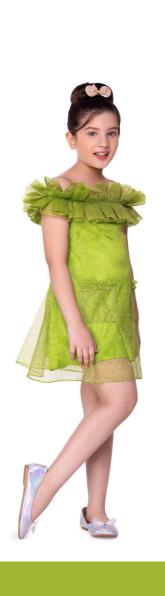

# GREEN MEADOWS

Seamless crafstmenship and of imported fabric - self weaved net transforms in to a knee length shift dress with an off shoulder box plete on front and back. Green Meadow comes with half an margin on either side

Fabric : Self Weaved N