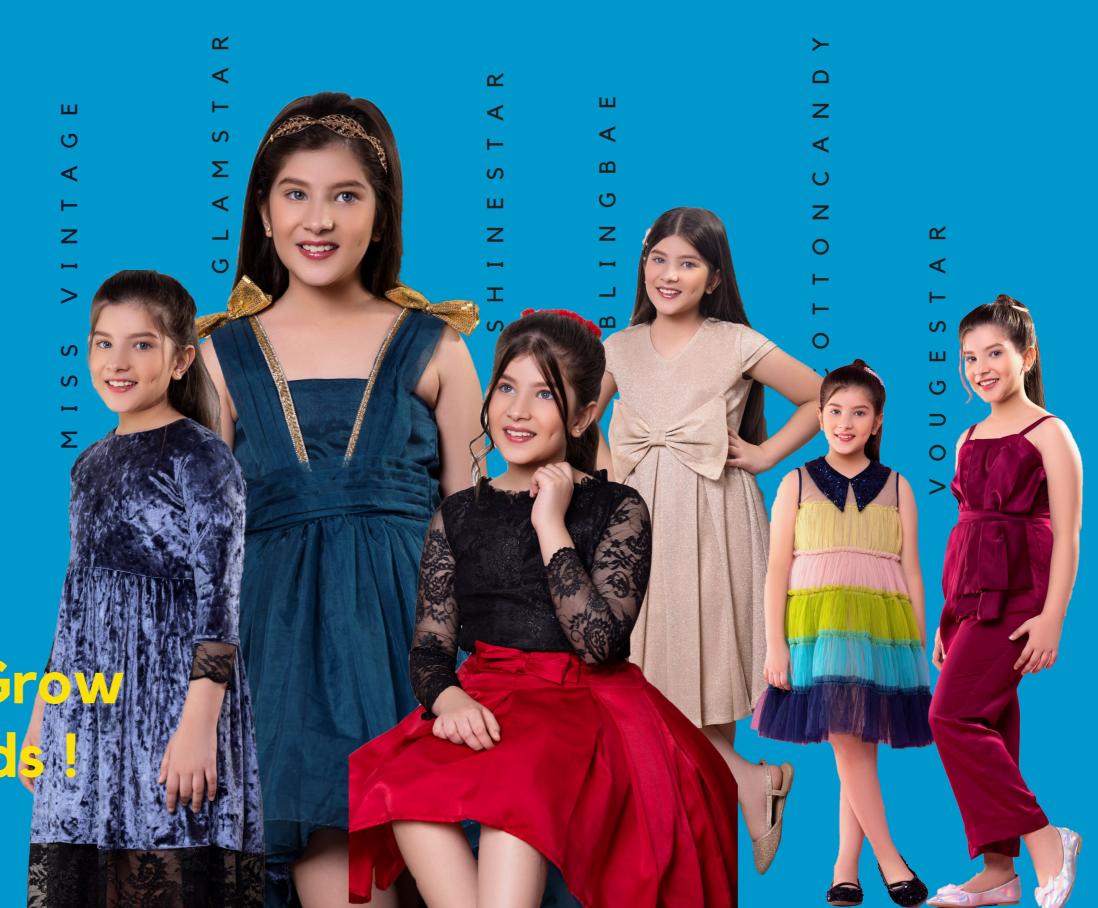

# About BLINGSTAR

Prep your kid to steal the show with LittleCheer's Blingstar range of party, designer & birthday dresses. Make your kid groove with style and hog all the compliments on with the minimal yet chic & sparkling outfits. Curated with rich colors, sheer comfort & sense of luxury, the Blingstar's wide range gives you a stunning array of party dresses for the young lady.

# GLAMSTAR

Made with locally blended silk organza and hand crafted to its perfection, Glamstar will make you stand out in any party or event. The outfit is teamed up with golden bows made with sequin georgette sewn on both the shoulders. This fully flared high-low party wear dress, comes with a back-zip opening.

## SHINESTAR

shantley lace fabric while the lower box pleated skirt

lined with cancan for flare and thick box pleats to give

is made from sumo satin fabric. The skirt is fully

the desired silhouette. The bow at the waist completes the look of this stunning outfit

# MISS VINTAGE

Fabric : Hammer Velvet and Shantley Lace Color : Steel Grey and Black Lace

Combines extremely soft and super skin friendly imported fabric (china) hammer velvet and shantley. A below knee dress, Miss Vintage comes with back zip and one inch margin on either side.

### VOUGESTAR

A stellar outfit in its true sense - Vougestar uses an imported variety of satin fabric known as sumo satin which is seamlessly sewn into a jumpsuit style dress. A beautifully fused large handmade bow is placed at the front to augment the classy look of this dress. The natural sheen of the fabric makes it a perfect party wear and eliminates the need of any accessory. The dress comes with a back zip for the ease of wear.

### COTTONCANDY

One of the most comfortable and skin friendly dresses – Cotton Candy, as the name suggests, is meticulously crafted from a superior quality net known as butterfly net. The net fabric has been dyed in subtle shades of different organic colors, carefully gathered, sewn and arranged to create colorful tiers. The neckline is fashioned with a flat collar made of navy blue georgette sequin fabric - to add that bling!

## BLINGBAE

Blingbae outshines the collection with its elegant design. Sourced from Dubai, the dress is made with an imported variety of shimmer fabric known as Lurex. A nice handmade front bow and a full flared cancan layer underneath makes this amazing party wear a true head turner. The dress comes with a durable zip at the back.