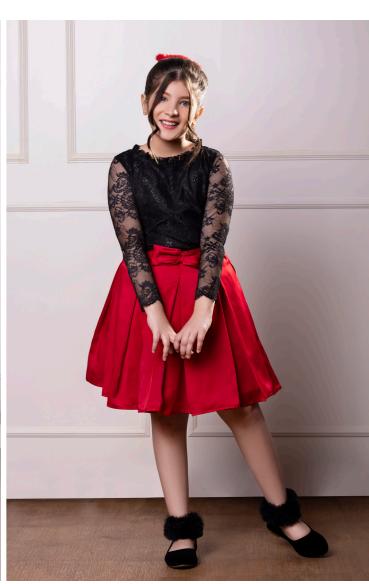

## SHINESTAR

shantley lace fabric while the lower box pleated skirt

lined with cancan for flare and thick box pleats to give

is made from sumo satin fabric. The skirt is fully

the desired silhouette. The bow at the waist completes the look of this stunning outfit

This dress comes in two parts - the top is semi lined

Color:Tomato Red & Black

with scalloped neckline and is made from