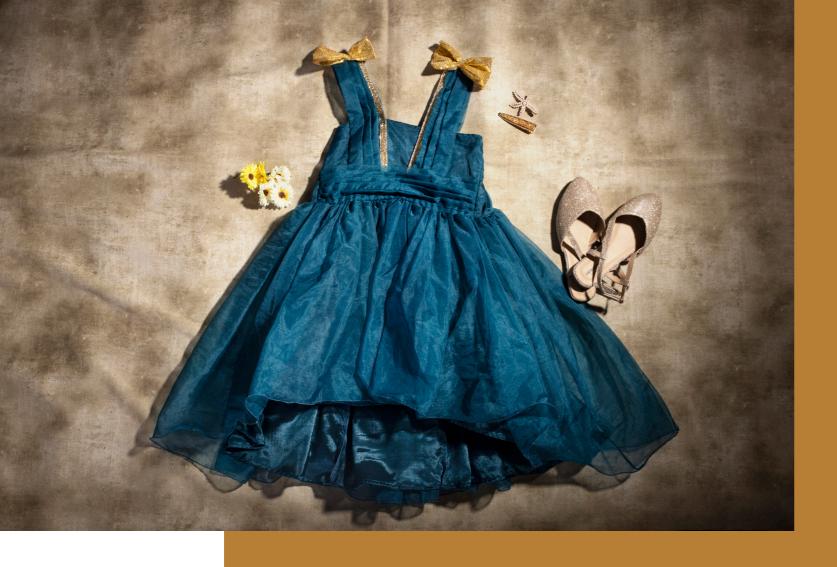

# GLAMSTAR

Made with locally blended silk organza and hand crafted to its perfection, Glamstar will make you stand out in any party or event. The outfit is teamed up with golden bows made with sequin georgette sewn on both the shoulders. This fully flared high-low party wear dress, comes with a back-zip opening.

Fabric Material: Silk Organza, Sequence georgette Color:Teal