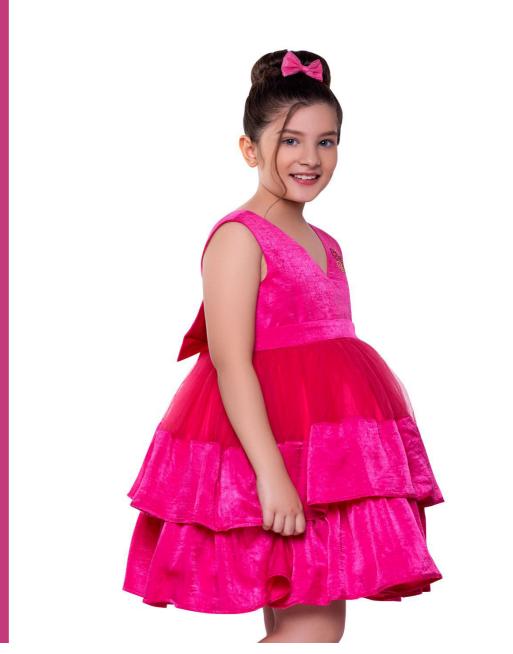

## SHINESTAR

shantley lace fabric while the lower box pleated skirt

lined with cancan for flare and thick box pleats to give

is made from sumo satin fabric. The skirt is fully

the desired silhouette. The bow at the waist completes the look of this stunning outfit

This dress comes in two parts - the top is semi lined

Color:Tomato Red & Black

with scalloped neckline and is made from