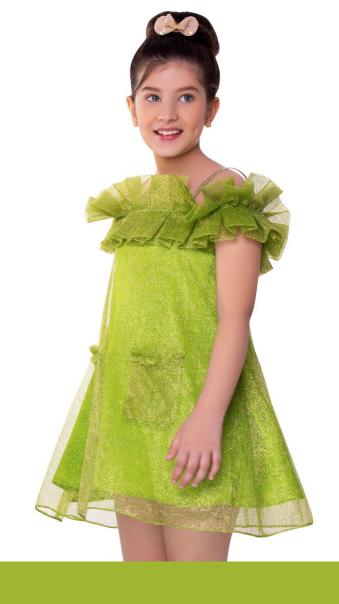

# GREEN MEADOWS

Seamless crafstmenship and of imported fabric - self weaved net transforms in to a knee length shift dress with an off shoulder box plete on front and back. Green Meadow comes with half an margin on either side

Fabric : Self Weaved N