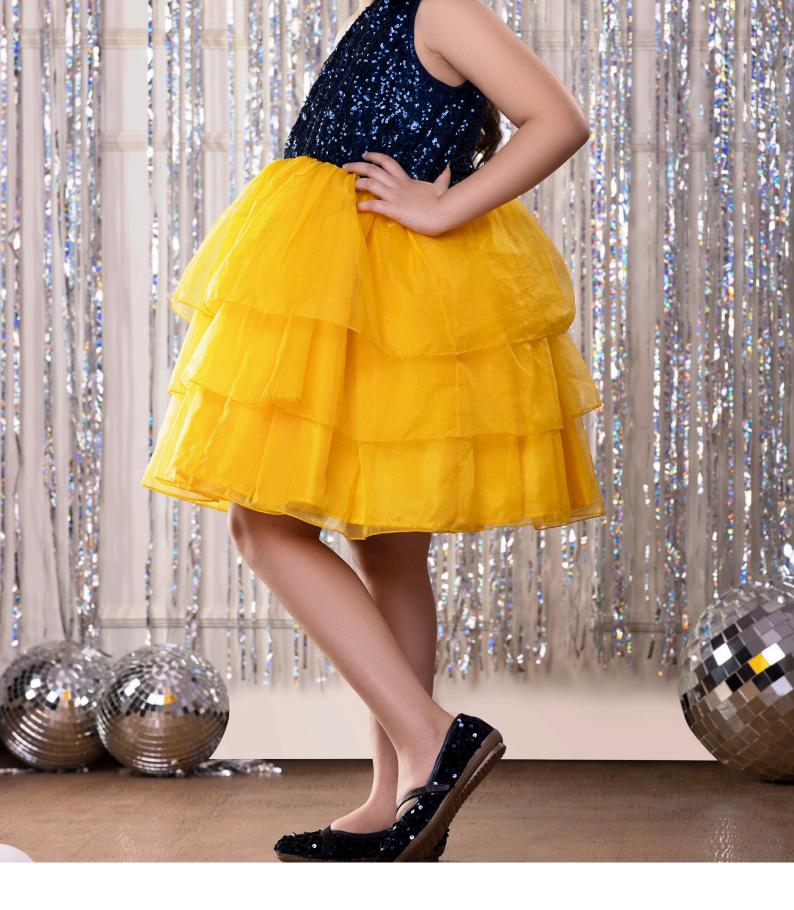

# ROCKABYE

A great party wear – Rockabye, comprises of three layers of bright yellow silk organza and navy-blue sequin georgette fabric - seamlessly sewn to perfection. A beautifully handcrafted floral bud made with sequin fabric is attached on the top left of one shoulder in this jaw dropping sleeveless outfit. A titch button opening provided on the shoulder makes it an easy and comfortable wear.

Fabric Material: Silk Organza, Sequin georgette Color:Sunshine Yellow & Navy Blue