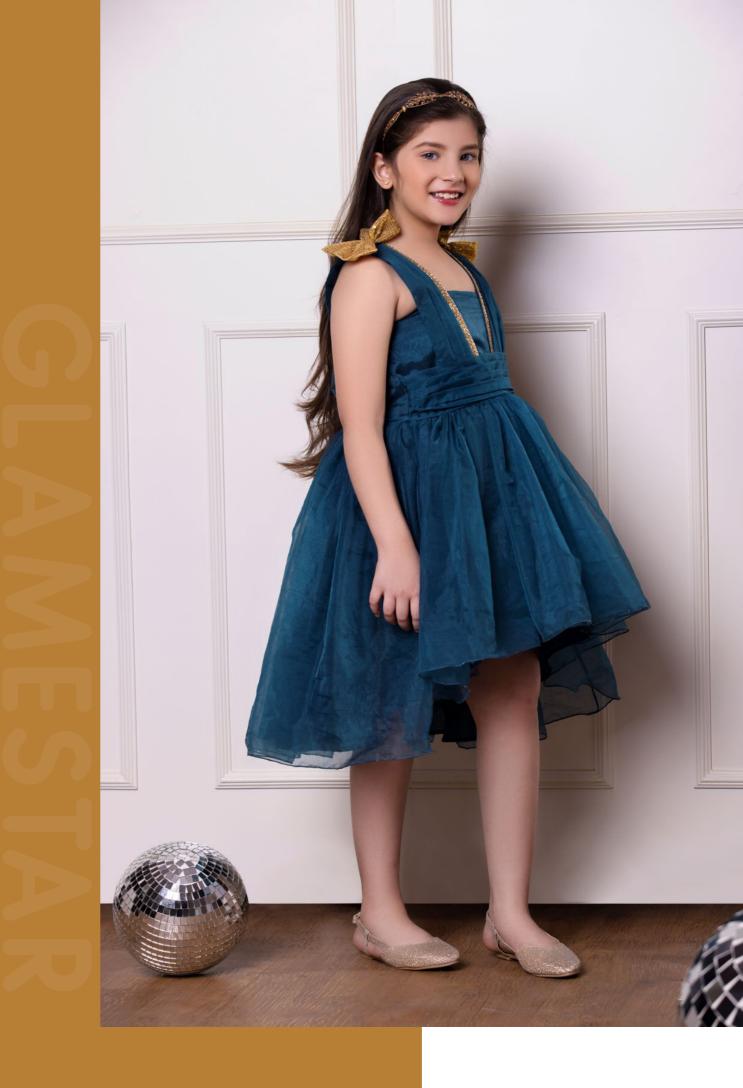

# GLAMSTAR

Made with locally blended silk organza and hand crafted to its perfection, Glamstar will make you stand out in any party or event. The outfit is teamed up with golden bows made with sequin georgette sewn on both the shoulders. This fully flared high-low party wear dress, comes with a back-zip opening.

Fabric Material: Silk Organza, Sequence georgette Color:Teal