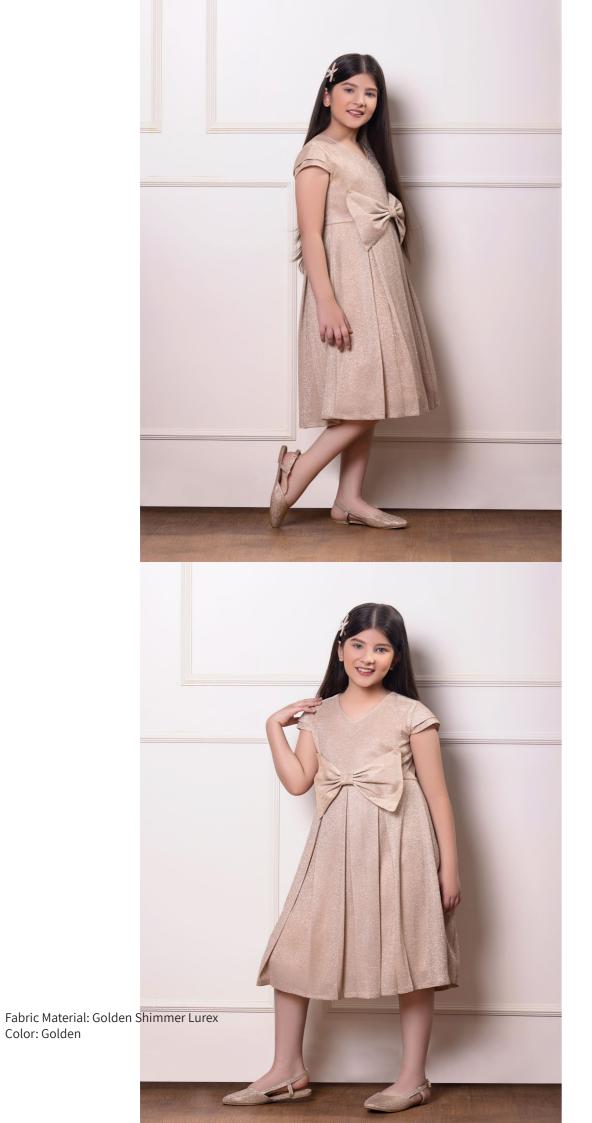

## BLINGBAE

Blingbae outshines the collection with its elegant design. Sourced from Dubai, the dress is made with an imported variety of shimmer fabric known as Lurex. A nice handmade front bow and a full flared cancan layer underneath makes this amazing party wear a true head turner. The dress comes with a durable zip at the back.

Color: Golden

Our Clothes Growith Your Kids

Every LittleCheer outfit comes with one inch extra margin on either side