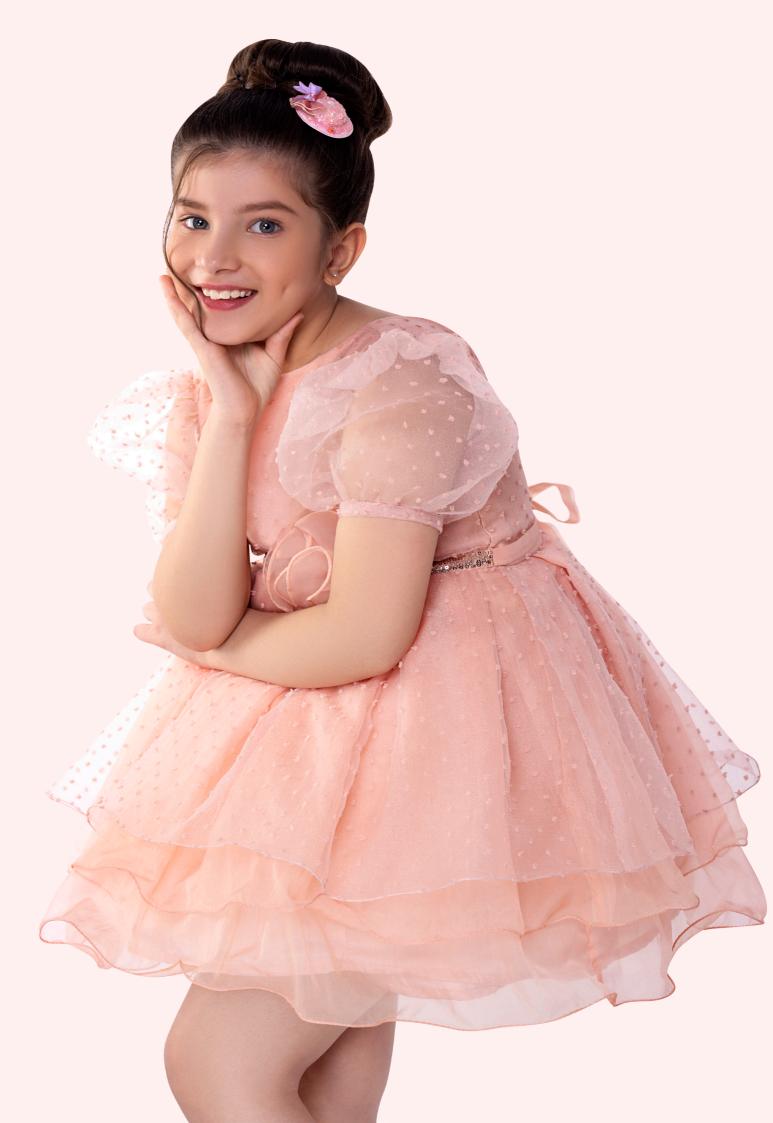

# **SWEEPEA**

An occasion wear full flared dress/frock made from Imported Chinese Madonna organza which has a great fall - adorned with sequence highlighting on the waist, carries one inch margin on either side and has a zip at the back

Color: Peach Pink

Fabric : Silk Organza and Madonna OrganzaInner fabric is PolyShantoon and Can-Can

Fabric Material:Sandwash Satin, Butterfly Net Color: Pink