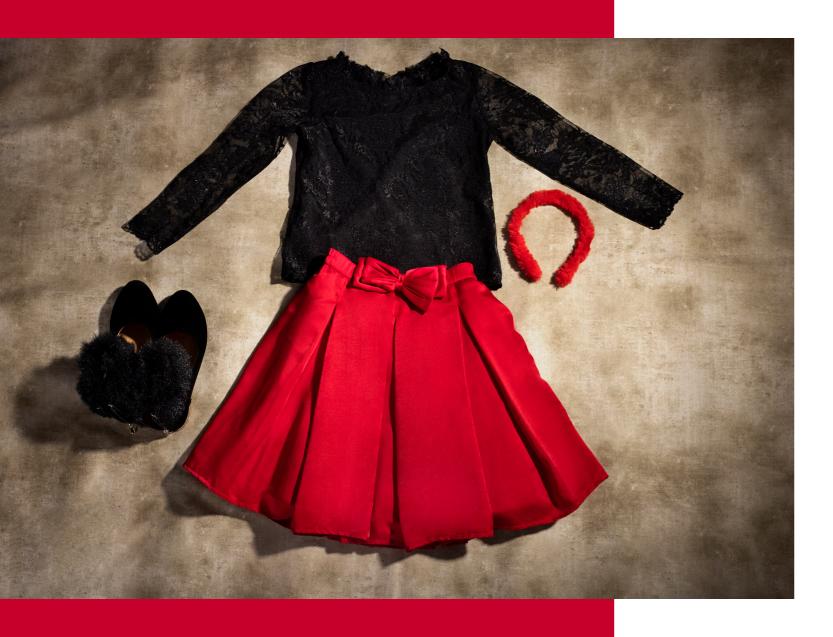

## SHINESTAR

shantley lace fabric while the lower box pleated skirt

lined with cancan for flare and thick box pleats to give

is made from sumo satin fabric. The skirt is fully

the desired silhouette. The bow at the waist completes the look of this stunning outfit

This dress comes in two parts - the top is semi lined

Color:Tomato Red & Black

with scalloped neckline and is made from