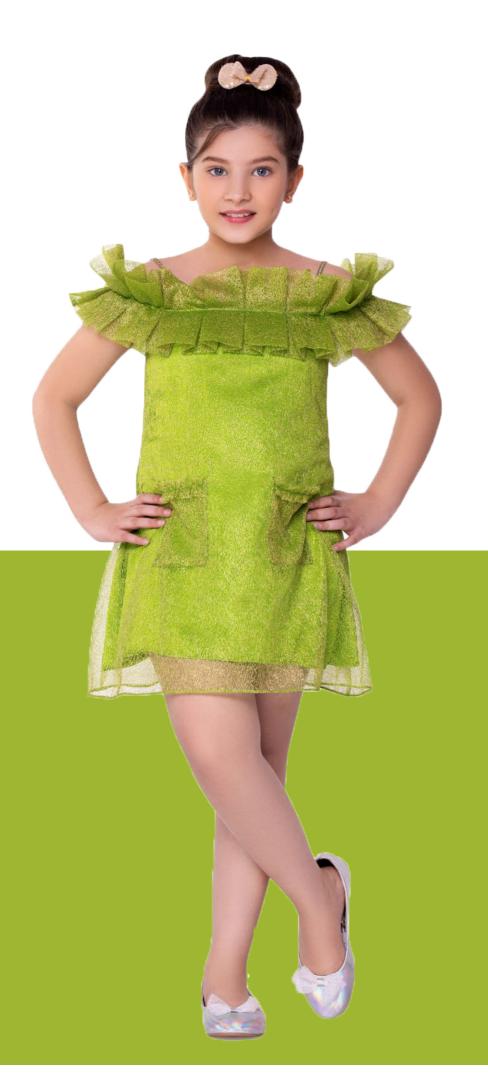

# GREEN MEADOWS

Seamless crafstmenship and of imported fabric - self weaved net transforms in to a knee length shift dress with an off shoulder box plete on front and back. Green Meadow comes with half an margin on either side

Fabric : Self Weaved N