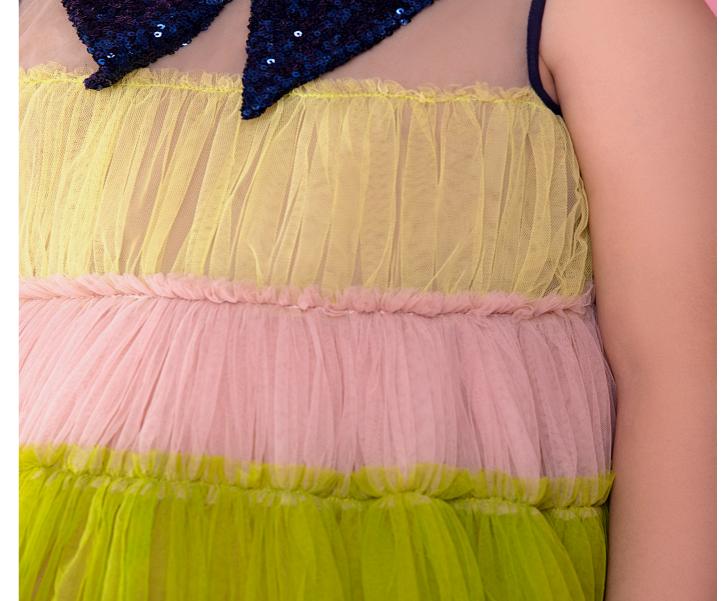

### COTTONCANDY

One of the most comfortable and skin friendly dresses – Cotton Candy, as the name suggests, is meticulously crafted from a superior quality net known as butterfly net. The net fabric has been dyed in subtle shades of different organic colors, carefully gathered, sewn and arranged to create colorful tiers. The neckline is fashioned with a flat collar made of navy blue georgette sequin fabric - to add that bling!