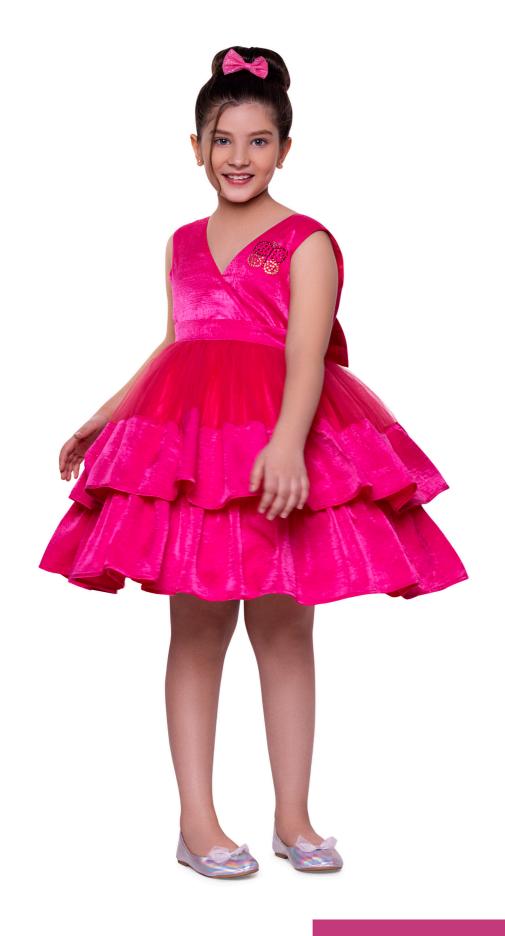

## SHINESTAR

shantley lace fabric while the lower box pleated skirt

lined with cancan for flare and thick box pleats to give

is made from sumo satin fabric. The skirt is fully

the desired silhouette. The bow at the waist completes the look of this stunning outfit

This dress comes in two parts - the top is semi lined

Color:Tomato Red & Black

with scalloped neckline and is made from