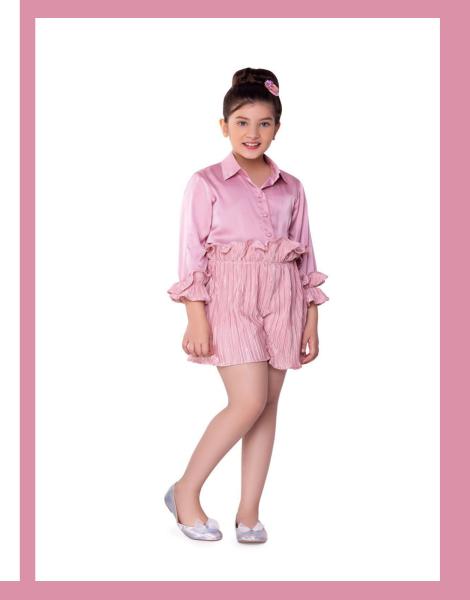

### HOTSYTOTSY

Style in its true sense - Hotsy Totsy is suitable for any occasion. This outfit is made from extremely comfortable and skin friendly sumo satin and Prezza fabric that has self-shine. This appealing one-piece short jumpsuit is extremely easy to wear and carry.

Fabric Material: Prezza, Sumo Satin Color:Onion Pink