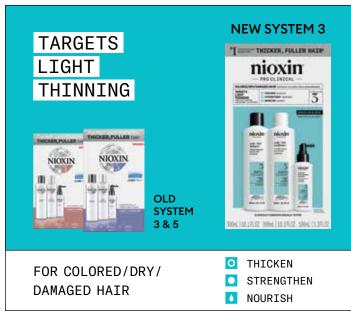

## nioxin<sup>®</sup>

#### NIOXIN I AUNCH OPENER 2024

Buy any 5 NIOXIN System Kits open stock, Get NIOXIN Thickening Mousse, Volumizing Dry Shampoo and Diamax Advanced™ FREE!

#### Suggested buy-in (open stock):

- 1 NIOXIN System 1 Kit
- 1 NIOXIN System 2 Kit
- 1 NIOXIN System 3 Kit
- 1 NIOXIN System 4 Kit
- 1 NIOXIN Scalp Relief Kit

#### Salon receives (open stock):

- NIOXIN Thickening Mousse, 192 g
- NIOXIN Dry Shampoo, 119 g
- NIOXIN Diamax Advanced<sup>™</sup>, 100 mL

**REGULAR SALON** PRICE: \$234.00

**SALON PRICE:** 

**SPECIAL** 