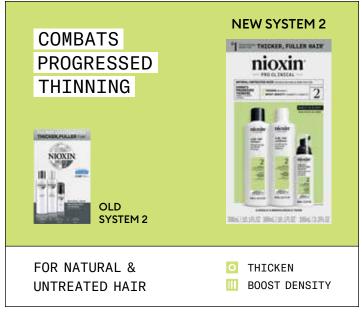

## nioxin<sup>®</sup>

#### NIOXIN I AUNCH OPENER 2024

Buy any 5 NIOXIN System Kits open stock, Get NIOXIN Thickening Mousse, Volumizing Dry Shampoo and Diamax Advanced™ FREE!

#### Suggested buy-in (open stock):

- 1 NIOXIN System 1 Kit
- 1 NIOXIN System 2 Kit
- 1 NIOXIN System 3 Kit
- 1 NIOXIN System 4 Kit
- 1 NIOXIN Scalp Relief Kit

#### Salon receives (open stock):

- NIOXIN Thickening Mousse, 192 g
- NIOXIN Dry Shampoo, 119 g
- NIOXIN Diamax Advanced<sup>™</sup>, 100 mL

**REGULAR SALON** PRICE: \$234.00

**SALON PRICE:** 

**SPECIAL** 