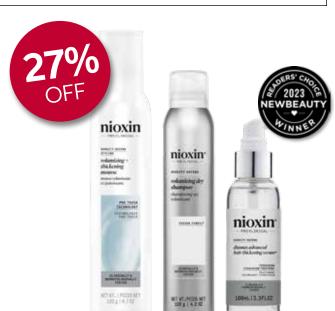

## nioxin<sup>®</sup>

#### NIOXIN I AUNCH OPENER 2024

Buy any 5 NIOXIN System Kits open stock, Get NIOXIN Thickening Mousse, Volumizing Dry Shampoo and Diamax Advanced™ FREE!

#### Suggested buy-in (open stock):

- 1 NIOXIN System 1 Kit
- 1 NIOXIN System 2 Kit
- 1 NIOXIN System 3 Kit
- 1 NIOXIN System 4 Kit
- 1 NIOXIN Scalp Relief Kit

#### Salon receives (open stock):

- NIOXIN Thickening Mousse, 192 g
- NIOXIN Dry Shampoo, 119 g
- NIOXIN Diamax Advanced<sup>™</sup>, 100 mL

**REGULAR SALON** PRICE: \$234.00

**SALON PRICE:** 

**SPECIAL** 