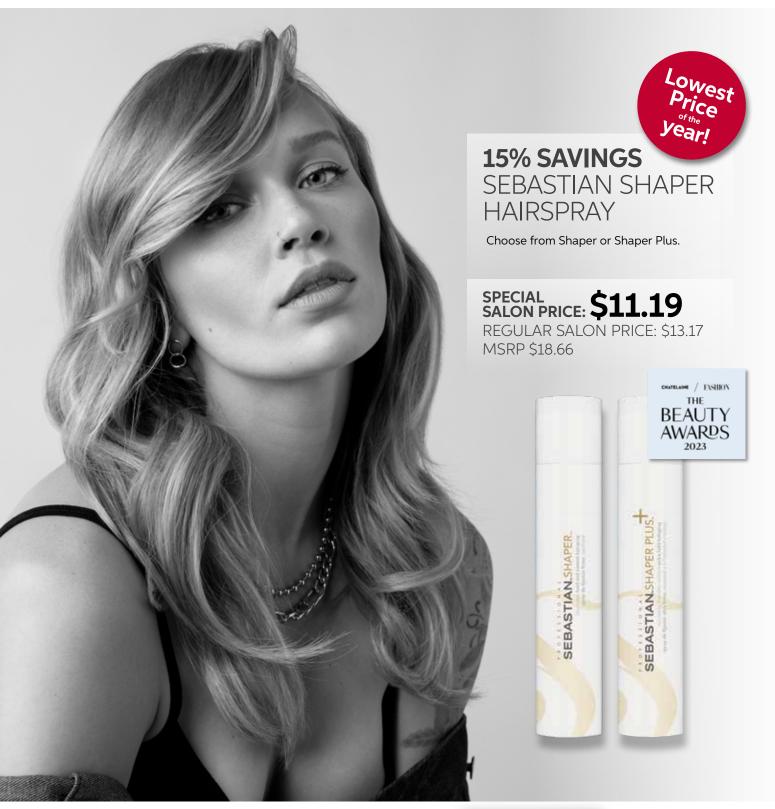

#### **SEBASTIAN**

#### **SAVE 20%**

Drench, Penetraitt, Volupt, Dark Oil

SPECIAL \$22.08
REGULAR SALON PRICE: \$27.60
MSRP: \$36.80 ea.