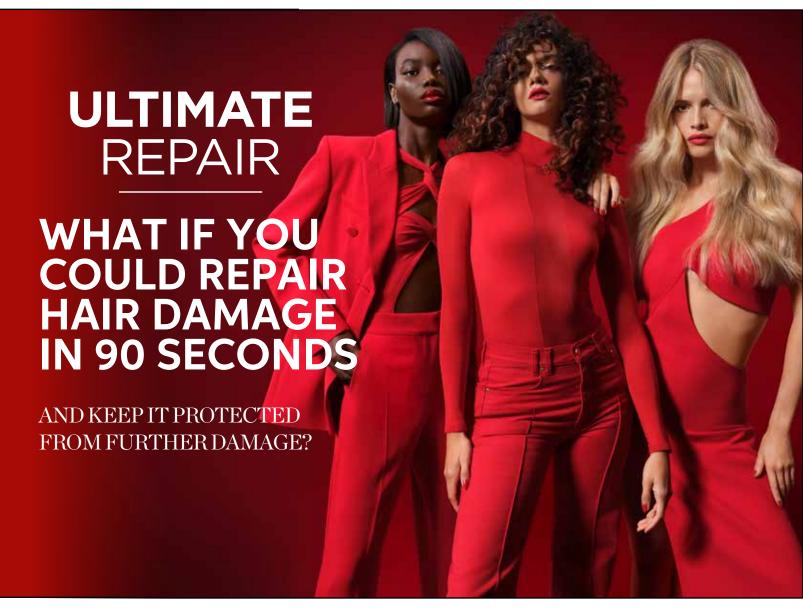

## **PATENTED TECHNOLOGY**FOR HEALTHY LOOKING HAIR

HEALTHY LOOKING HAIR NEEDS TO BE STRONG FROM THE INSIDE AND OUT.

Alpha-Hydroxy Acid is an organic acid, small enough to penetrate the hair fiber at the deepest level. Rebuilding hydrogen bonds in the cortex, for a strong hair core.

The special combination of AHA & bio-identical Omega-9 delivers the ultimate repair, that you can see and feel.

A bio-identical lipid, targeting the outside of the hair fiber. Coating the surface and filling in the cuticle to re-create a protective barrier.