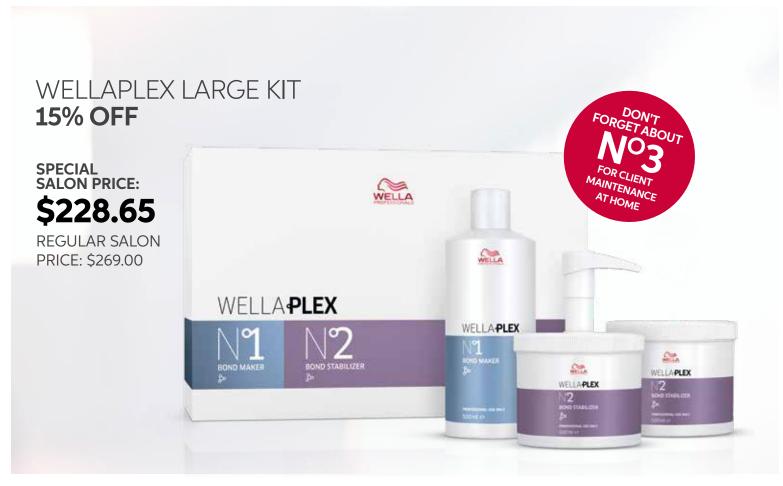

#### **Free Product Includes:**

Welloxon Perfect Developer 20V 1L, Wella Black Bowl, Wella Colour Brush, Ultimate Repair Spray 95ml, KP Xpress Swatch Ring, 1-Pager, Shade Poster.

SPECIAL \$199.00

TOTAL SALON VALUE: \$311.10

REGULAR SALON PRICE: \$10.95 per tube

BUY 6 KOLESTON XPRESS SHADES & 1 WELLOXON DEVELOPER LITRE GET **20% OFF** 

SPECIAL SALON PRICE: \$61.32 REGULAR SALON PRICE: \$76.65