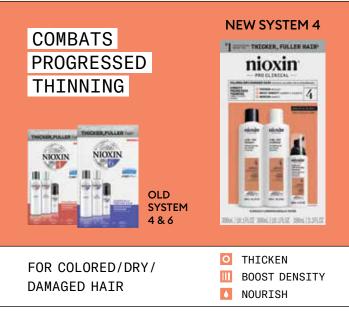

## nioxin<sup>®</sup>

#### NIOXIN I AUNCH OPENER 2024

Buy any 5 NIOXIN System Kits open stock, Get NIOXIN Thickening Mousse, Volumizing Dry Shampoo and Diamax Advanced™ FREE!

#### Suggested buy-in (open stock):

- 1 NIOXIN System 1 Kit
- 1 NIOXIN System 2 Kit
- 1 NIOXIN System 3 Kit
- 1 NIOXIN System 4 Kit
- 1 NIOXIN Scalp Relief Kit

#### Salon receives (open stock):

- NIOXIN Thickening Mousse, 192 g
- NIOXIN Dry Shampoo, 119 g
- NIOXIN Diamax Advanced<sup>™</sup>, 100 mL

**REGULAR SALON** PRICE: \$234.00

**SALON PRICE:** 

**SPECIAL** 