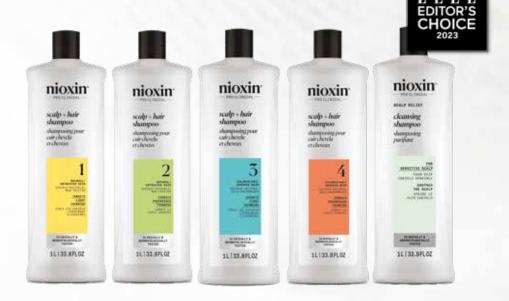

## nioxin

#### **SAVE 20%**

**Scalp + Hair Shampoo** Systems 1 -4

SPECIAL SALON PRICE: \$21.60

REGULAR SALON PRICE: \$27.00 MSRP: \$36.00 ea.

#### **SAVE 20%**

Scalp Relief Shampoo

SPECIAL \$28.32
REGULAR SALON PRICE: \$35.40
MSRP: 47.20 ea.