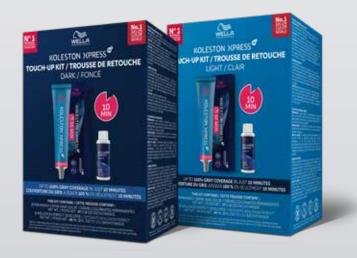

## XPRESS TOUCH-UP KITS **SAVE 15%**

AVAILABLE IN LIGHT AND DARK KITS

#### **Kit Contains:**

- 3x Welloxon Perfect Developer 60ml, 20 vol.
- Light Kit Shades: 9/-9/N, 6/-6/N, 8/-8/N
- Dark Kit Shades: 7/1-7/A, 5/37-5/GW, 6/-6/N

SPECIAL SALON PRICE: \$34.30 REGULAR SALON PRICE: \$40.35