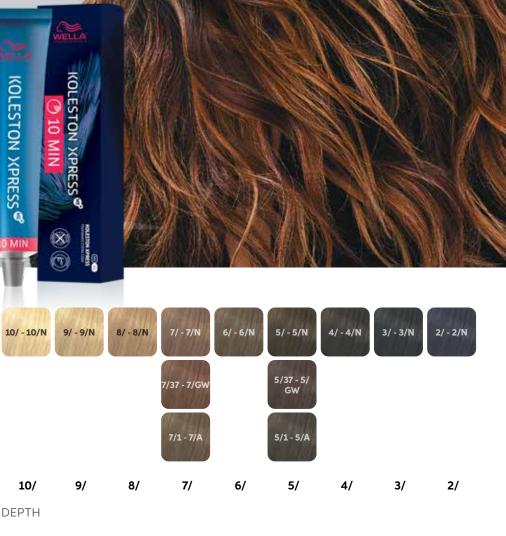

KOLESTON XPRESS

UP TO 100%
GRAY COVERAGE
IN JUST
10 MINUTES

NON-PROGRESSIVE COLOR
WITH CONTROL-X TECHNOLOGY

Everything you need to achieve a quick and beautiful root touch-up.

Featuring Control-X Technology to help prevent over-processing, Koleston Xpress provides the speed you value and the results you rely on from the Koleston Perfect you have always trusted.

#### **13 NEW SHADES**

- Non-progressive color that develops in only 10 minutes
- Control-X Technology helps prevent over-processing
- Use with **Welloxon Perfect** 6% developer in a 1:1 mixing ratio

NEUTRAL

WARM /37 - /GW

/1 - /A