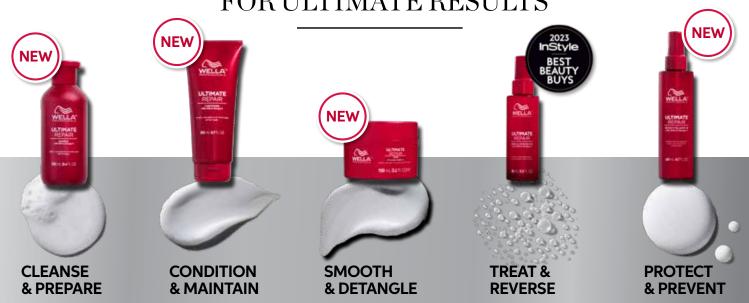

LONDON  MULT 7  Up to 7 levels of lift | <ul> <li>Controlled, reliable and clean lift.</li> <li>Anit-Brass Complex.</li> <li>Creamy consistency.</li> </ul>                                                                    | All hair types and textures, for multiple techniques for clear blonde results.             | 1 • 1 • 5 OR 1:2  |
| Soft Cream  NONDOR  NO 7 levels of lift               | <ul> <li>Oil-infused white cream lightener.</li> <li>Anti-Brass Complex</li> <li>Scalp protecting lipids</li> <li>Creamy consistency.</li> </ul>                                      | On and off-scalp applications on all hair types and textures. Ideal for color corrections. | 1 : 1.5<br>OR 1:2 |



SPECIAL \$42.71

REGULAR SALON PRICE: \$56.95









## FOLLOW THE FULL REGIMEN FOR ULTIMATE RESULTS





## **PATENTED TECHNOLOGY**FOR HEALTHY LOOKING HAIR

HEALTHY LOOKING HAIR NEEDS TO BE STRONG FROM THE INSIDE AND OUT.



Alpha-Hydroxy Acid is an organic acid, small enough to penetrate the hair fiber at the deepest level. Rebuilding hydrogen bonds in the cortex, for a strong hair core.

The special combination of AHA & bio-identical Omega-9 delivers the ultimate repair, that you can see and feel.

A bio-identical lipid, targeting the outside of the hair fiber. Coating the surface and filling in the cuticle to re-create a protective barrier.



#### FUN FACT

In skin care, AHA is commonly known to exfoliate the skin but also promoting the production of collagen, to give strength to the skin. In hair, AHA also gives strength by rebuilding the hydrogen bonds.

# BUY 2 OF EACH RETAIL SIZE