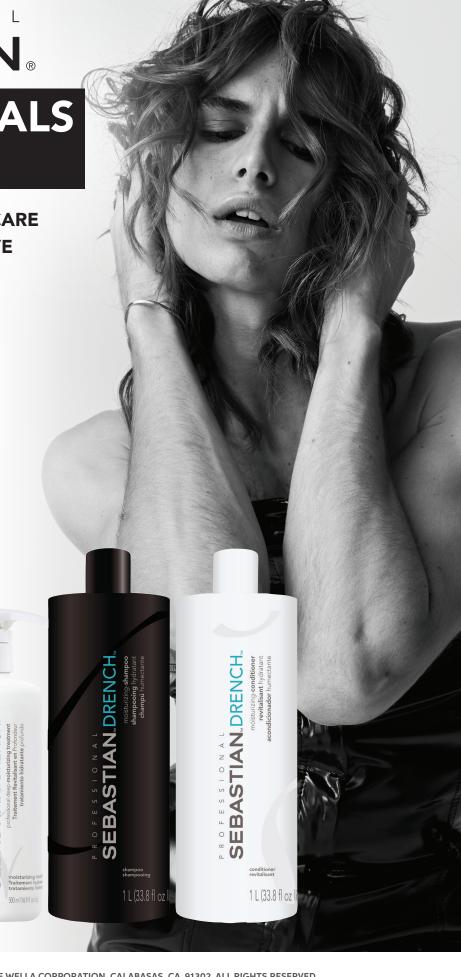

## Suggested buy-in (open stock):

| SEBASTIAN Drench Shampoo, 250 mL         | 2 |
|------------------------------------------|---|
| SEBASTIAN Penetraitt Shampoo, 250 mL     | 2 |
| SEBASTIAN Dark Oil Shampoo, 250 mL       | 2 |
| SEBASTIAN Drench Conditioner, 250 mL     | 2 |
| SEBASTIAN Penetraitt Conditioner, 250 mL | 2 |
| SEBASTIAN Dark Oil Conditioner, 250 mL   | 2 |
| SEBASTIAN Drench Mask, 150 mL            | 2 |
| SEBASTIAN Penetraitt Mask, 150 mL        | 2 |
| SEBASTIAN Dark Oil Mask, 150 mL          | 2 |
|                                          |   |

## Salon receives (open stock):

SEBASTIAN Drench Shampoo, 1 L SEBASTIAN Drench Conditioner, 1 L SEBASTIAN Drench Treatment, 500 mL Shampoo/Conditioner Liter Pump