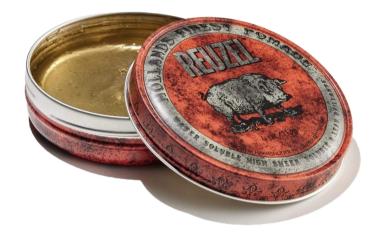

# **RED POMADE**

#### **MEDIUM HOLD • HIGH SHINE • WATER SOLUBLE**

SHINE: 9/10 • HOLD: 5/10

REUZEL® Red Water Soluble Pomade includes a unique combination of ingredients which allows pomade to easily wash from the hair, without leaving residue or buildup.

#### **DETAILS**

- No dry formula
- Keeps high shine and strong hold all day without flaking
- Easy rinse out
- Subtle vanilla cola fragrance

#### **APPLICATION**

Remove one to two knuckles full from can and emulsify in palms. Apply to dry or slightly damp hair, starting in the crown and working toward front. Work scalp to ends and liberally coat hair. Use more REUZEL® Red Pomade over any dry spots if necessary, and finish by combing hair into desired shape.

#### **KEY INGREDIENTS**

Castor Oil: Encourages moisture
 & manageability

### TIPS & TRICKS

Can be used as a base under REUZEL® grease for easier rinse-out. Great for all hair types and textures.