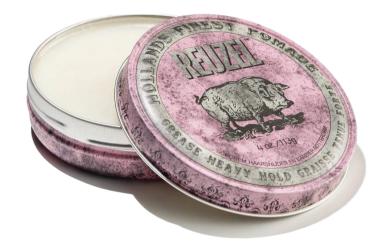

# **PINK POMADE GREASE**

STRONG HOLD • MEDIUM SHINE • OIL-BASED

SHINE: 5/10 • HOLD: 9/10

REUZEL® Pink Pomade Grease, formulated with Beeswax, allows product to glide through the hair without clumping, while encouraging moisture retention. Pink Pomade Grease has a unique formula that provides excellent hold perfect for the thickest and curliest of hair.

#### **DETAILS**

- Great for pompadours, quiffs, and contours
- Perfect for the thickest and curliest of hair
- · Creates a look that will stay in place all day
- Classic pomme fragrance with a hint of salsa
- Controls cowlicks and growth patterns

#### **APPLICATION**

Remove one to two knuckles full from can and emulsify in palms. Apply to dry hair, starting in the crown and working toward front. Work scalp to ends and liberally coat hair. Use more REUZEL® Pink Pomade over any dry spots if necessary, and finish by combing hair into desired shape.

#### **KEY INGREDIENTS**

Beeswax: Promotes and encourages moisture retention

### **TIPS & TRICKS**

REUZEL® Pink Pomade Grease doubles as a finishing product for hairdressers and barbers wanting to refine styles while providing maximum hold.