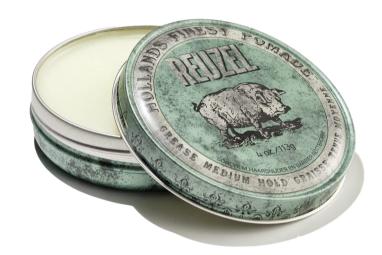

# **GREEN POMADE GREASE**

**MEDIUM HOLD • MEDIUM SHINE • OIL-BASED** 

SHINE: 5/10 • HOLD: 5/10

REUZEL® Green Pomade Grease, formulated with Beeswax, allows product to glide through the hair without clumping, while encouraging moisture retention. Tea Tree Oil breaks down product buildup, which makes it easier to washout than traditional greases.

#### **DETAILS**

- Perfect for styling barbershop classics
- · Works well with normal to thick textured hair
- · Controls the curliest, thickest, most unruly hair
- Great product to cocktail with others
- Traditional pomme fragrance with an added twist of peppermint

#### **APPLICATION**

Remove one to two knuckles full from can and emulsify in palms. Apply to dry hair, starting in the crown and working toward front. Work scalp to ends and liberally coat hair. Use more REUZEL® Green Grease over any dry spots if necessary, and finish by combing hair into desired shape.

#### **KEY INGREDIENTS**

- Beeswax: Promotes and encourages moisture retention
- Tea Tree Oil: Breaks down product buildup and excess hair oil

### TIPS & TRICKS

Mix REUZEL® Pink Pomade Grease or Blue Pomade with Green Pomade Grease and add to the front of the haircut, instantly giving you more hold to your style.