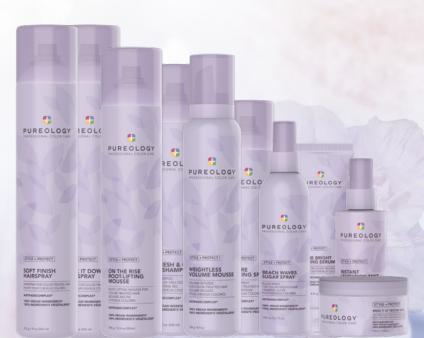

### STYLE + PROTECT

## It's the way you wear it

ADD TEXTURE | AMPLIFY YOUR LOOK | EXTEND YOUR STYLE

### Style + Protect

Style + Protect is a professional styling system formulated specifically for color-treated hair and all hair types. This system is infused with natural oils, extracts and our exclusive ANTIFADE COMPLEX® to protect hair from heat damage, color fade and environmental stressors while delivering brilliant shine, touchable hold and effortless salon style.

## Purchase

20% OFF

- 1x STS TEXTURIZING SPRAY 142 G
- 1x STS MESS IT UP TEXTURE PASTE 100 ML
- 1x DRY SHAMPOO SPRAY 150 G
- 1x EASY BEACH WAVES 170 ML
- 1x SHINE BRIGHT SERUM 118 ML
- 1x STS SOFT FINISH HAIR SPRAY 312 G
- 1x OTR ROOT LIFTING MOUSSE 294 G
- 1x VOLUME MOUSSE 241 G
- 1x INSTANT LEVITATION MIST 150 ML
- 1x LOCK IT DOWN HAIRSPRAY 312 G