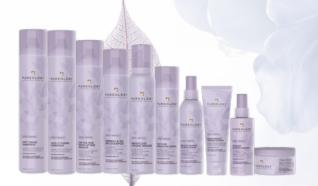

### **Hydrate Sheer**

Lightweight formulas deeply hydrate fine dry, color-treated hair

2019 BEAUTY GRAND PRIX BEAUTE 2019

BEST SHAMPOO WINNER

### **Hydrate**

Deeply hydrates dry, normal to thick color-treated hair

## Hydrate to the Max

To intensely replenish moisture and fight frizz in dry, color-treated hair, look no further than our best-selling, concentrated formulas.

Hydrate shampoo and conditioner use Advanced Hydrating Micro-Emulsion Technology to quench hair and promote shine, while jojoba, green tea and sage condition without weighing hair down.

This system also boasts multi-weight proteins of soy, oat and wheat to strengthen strands, as well as the exclusive ANTIFADE COMPLEX® for color retention. As you shampoo and condition, an aromatherapy blend of ylang ylang, bergamot and patchouli provides and indulging spa-like experience.