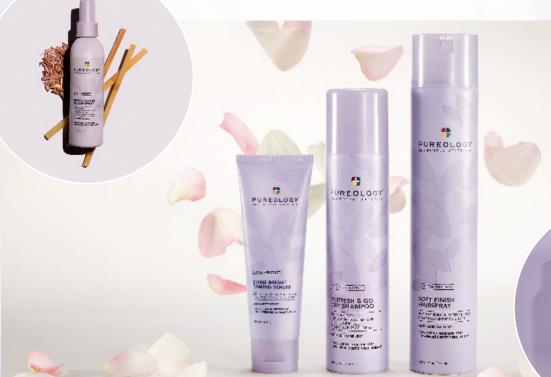

### **Style + Protect**

Effortless stylers designed for color-treated hair

### STYLE + PROTECT

### Style + Protect

Style + Protect is a professional styling system formulated specifically for color-treated hair and all hair types. This system is infused with natural oils, extracts and our exclusive ANTIFADE COMPLEX® to protect hair from heat damage, color fade and environmental stressors while delivering brilliant shine, touchable hold and effortless salon style.