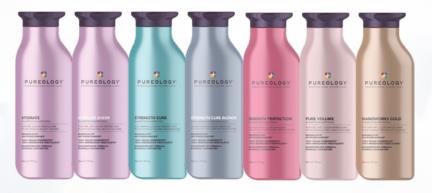

## The Pureology lineup

### **Color Fanatic**

Primes, protects and perfects color-treated hair with 21 essential benefits

### **Hydrate Sheer**

Lightweight formulas deeply hydrate fine dry, color-treated hair

2019 BEAUTY GRAND PRIX BEAUTE 2019

BEST SHAMPOO WINNER

### **Hydrate**

Deeply hydrates dry, normal to thick color-treated hair

### **Strength Cure Blonde**

Fights brass, fortifies and strengthens damaged and chemically lifted hair with purple toning formulas

### **Strength Cure**

Fortifies and repairs damaged, color-treated hair

### **Pure Volume**

Enhances volume and restores movement to flat and fine, color-treated hair

### Nanoworks® Gold

Renews softness, manageability and shine with a rich, luxurious formula for dull, color-treated hair

### **Smooth Perfection**

Controls and restores manageability to frizz-prone, color-treated hair