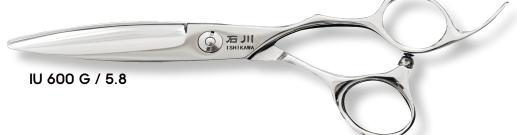

A classic slim blade design with opposing handles made from high quality cobalt, great for everyday use.Form and function balance effortlessly, and enhance powerful cutting and make detailing easier, while the design ensures better handling for daily use. Available in metallic and black coating. Both in 5.5-inch version