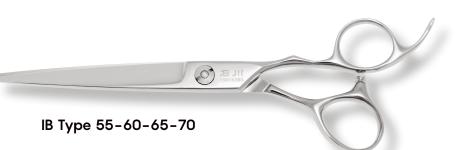

help to direct the hair where you want it to go: perfect for haircuts with

movement or curls! Comes in the 6-inch version.

IB Type 55L-60L-65L

With double-convex and hollow grounded cutting edges, this scissor excels in its versatility, and can be used for slicing and smooth cutting. Right and left-handed versions available.