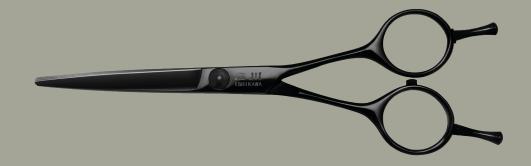

A classic slim blade design with opposing handles made from high quality cobalt, great for everyday use.Form and function balance effortlessly, and enhance powerful cutting and make detailing easier, while the design ensures better handling for daily use. Available in metallic and black coating. Both in 5.5-inch version