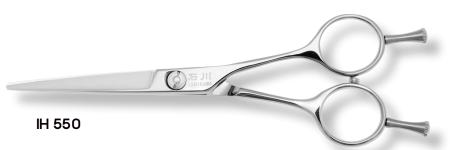

FIND US: https://www.ishikawa-scissors.com WRITE US: info@ishikawa-scissors.com

## HIGHLIGHTS YOUR PERFORMANCE



With double-convex and hollow grounded cutting edges, this scissor excels in its versatility, and can be used for slicing and smooth cutting. Right and left-handed versions available.



A classic slim blade design with opposing handles made from high quality cobalt, great for everyday use.Form and function balance effortlessly, and enhance powerful cutting and make detailing easier, while the design ensures better handling for daily use. Available in metallic and black coating. Both in 5.5-inch version



help to direct the hair where you want it to go: perfect for haircuts with

movement or curls! Comes in the 6-inch version.

IB Type 55L-60L-65L

With double-convex and hollow grounded cutting edges, this scissor excels in its versatility, and can be used for slicing and smooth cutting. Right and left-handed versions available.



A wide bamboo shaped-blade dedicated to provide effortless slide/glide cutting and texturizing on dry hair.

The JII

## T 27

These 27/30-t