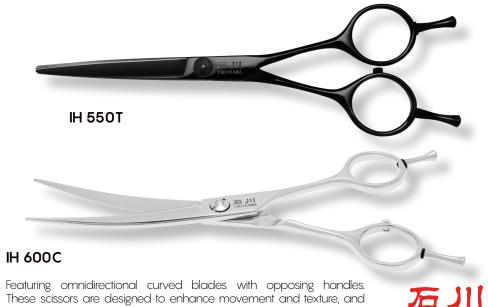

A classic slim blade design with opposing handles made from high quality cobalt, great for everyday use.Form and function balance effortlessly, and enhance powerful cutting and make detailing easier, while the design ensures better handling for daily use. Available in metallic and black coating. Both in 5.5-inch version

help to direct the hair where you want it to go: perfect for haircuts with

movement or curls! Comes in the 6-inch version.

IB Type 55L-60L-65L

With double-convex and hollow grounded cutting edges, this scissor excels in its versatility, and can be used for slicing and smooth cutting. Right and left-handed versions available.