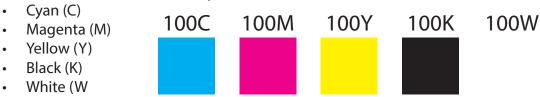

## Colors - All decals are printed in CMYK

Other colors are printed by mixing the 4 colors.

Stay on the inside of the black border. Anything on our outside of the border will be cut off.