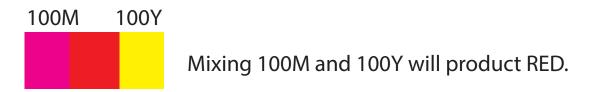

## Colors - All decals are printed in CMYK

Other colors are printed by mixing the 4 colors.

Stay on the inside of the black border. Anything on our outside of the border will be cut off.