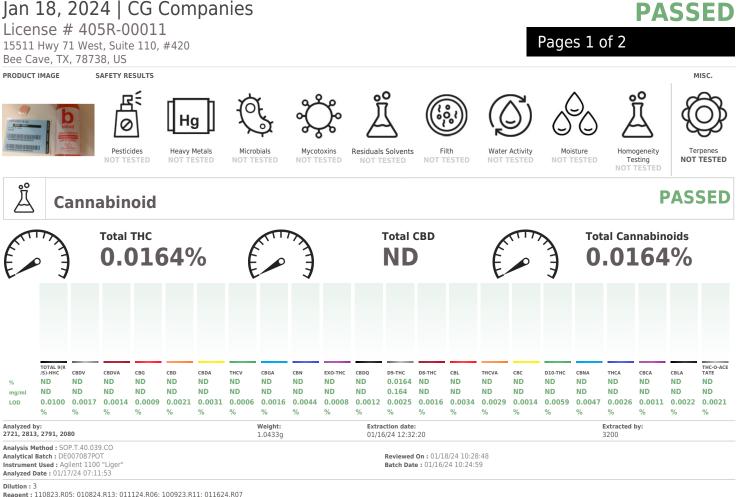

### PASSED

Reagent : 110823.R05; 010824.R13; 011124.R06; 100923.R11; 011624.R07 Consumables : 947.100; 2014919; 0000179471; 303122060; 010222CH03; 41141-130C4-130D; 61572-107C6-107H; 00344593-5 Pipette : POT- 20E73244; POT- 20E74976; POT- 20K63477; P1000- 22C53342; P200- 6507768

### PASSED

CG Companies

15511 Hwy 71 West, Suite 110, #420 Bee Cave, TX, 78738, US **Telephone**: 2815317500 **Email:** info@cannaglobe.com **License #**: 405R-00011 Sample : DE40116003-013 Sampled : 01/16/24 Ordered : 01/16/24