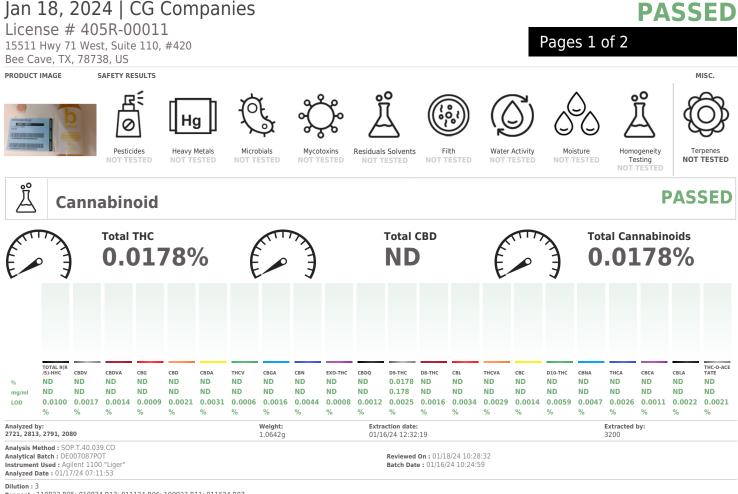

Full spectrum cannabinoid analysis utilizing High Performance Liquid Chromatography with DAD detection (HPLC-UV). Method SOP.T.90.010.CO for reporting. Lower limit of linearity for all cannabinoids is 1 mg/L

This report shall not be reproduced, unless in its entirety, without written approval from Kaycha Labs. This report is a Kaycha Labs certification. The results relate only to the material received or product analyzed. Test results are confidential unless explicitly waived otherwise. Void after 1 year from test end date. Cannabinoid or contaminant content of batch material may vary depending on sampling error. ND=Not Detected, NT=Not Tested, ppm=Parts Per Million, ppb=Parts Per Billion. Limit of Detection (LoD) and Limit Of Quantitation (LoQ) are terms used to describe the smallest concentration that can be reliably measured by an analytical procedure. RPD=Reproducibility of two measurements. Action Levels are State determined thresholds. The Measurement Uncertainty (UM) error is available from the lab upon request.

### COMMENTS

\* Cannabinoid DE40116003-012POT

 ${\bf 1}$  - Measurement Uncertainty for delta-9 THC (wt%, Infused) 95% interval : 0.07, Measurement Uncertainty for THCA (wt%, Infused) 95% interval : 0.05