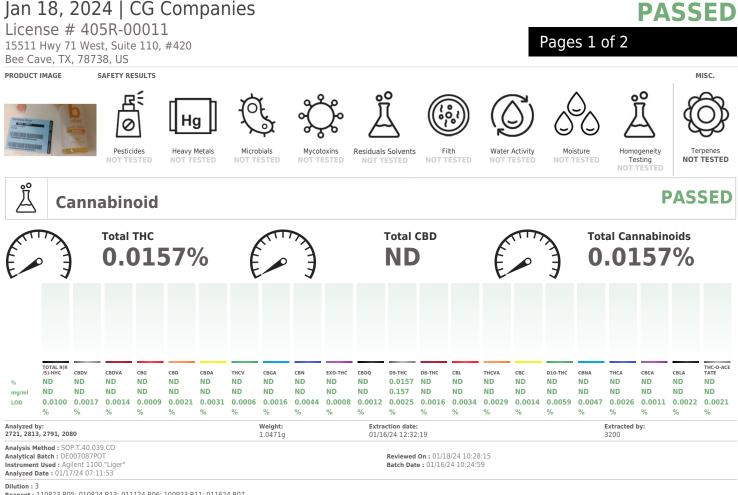

# **Certificate of Analysis**

CG Companies

15511 Hwy 71 West, Suite 110, #420 Bee Cave, TX, 78738, US **Telephone:** 2815317500 **Email:** info@cannaglobe.com **License # :** 405R-00011 Sample : DE40116003-011 Sampled : 01/16/24 Ordered : 01/16/24

Full spectrum cannabinoid analysis utilizing High Performance Liquid Chromatography with DAD detection (HPLC-UV). Method SOP.T.90.010.CO for reporting. Lower limit of linearity for all cannabinoids is 1 mg/L

### COMMENTS

\* Cannabinoid DE40116003-011POT

**1** - Measurement Uncertainty for delta-9 THC (wt%, Infused) 95% interval : 0.07, Measurement Uncertainty for THCA (wt%, Infused) 95% interval : 0.05

Stephen Goldman