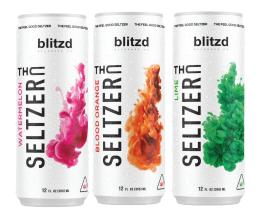

### **D9 THC SELTZER**

Blitzd THC Seltzers are non-alcohol beverages that contain hemp derived nano THC technology for a fast onset. Available in 3 refreshing flavors of Blood Orange, Lime, and Watermelon. This product delivers 20 mg of THC, a dose that can actually be felt. Each can contains zero calories, zero sugar, and is packed with antioxidants. THC drinks are easy to dose and have become a popular option for those looking for an alternative beverage choice.

### **Flavor Enthusiast**

People who appreciate diverse and unique flavors. Blitzd offers a variety of flavors such as Blood Orange, Lime, and Watermelon, catering to those who enjoy taste exploration.