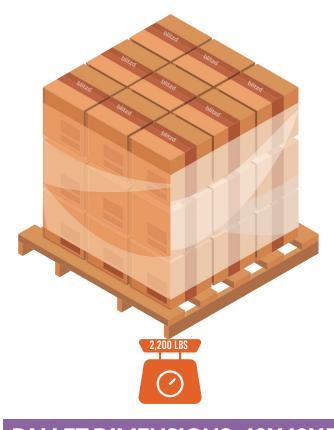

### **1 PALLET IS 100 CASES**

### PALLET DIMENSIONS: 48X40X56 PALLET WEIGHT: 2,200 LBS