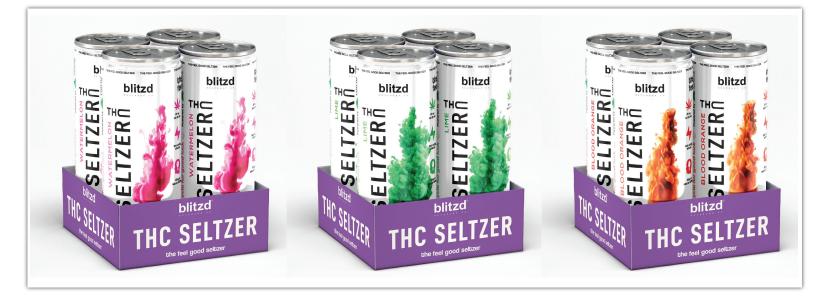

### **D9 THC SELTZER**

Blitzd THC Seltzers are non-alcohol beverages that contain hemp derived nano THC technology for a fast onset. Available in 3 refreshing flavors of Blood Orange, Lime, and Watermelon. This product delivers 20 mg of THC, a dose that can actually be felt. Each can contains zero calories, zero sugar, and is packed with antioxidants. THC drinks are easy to dose and have become a popular option for those looking for an alternative beverage choice.

### **Flavor Enthusiast**

People who appreciate diverse and unique flavors. Blitzd offers a variety of flavors such as Blood Orange, Lime, and Watermelon, catering to those who enjoy taste exploration.

### **1 CASE IS SIX 4-PACKS**