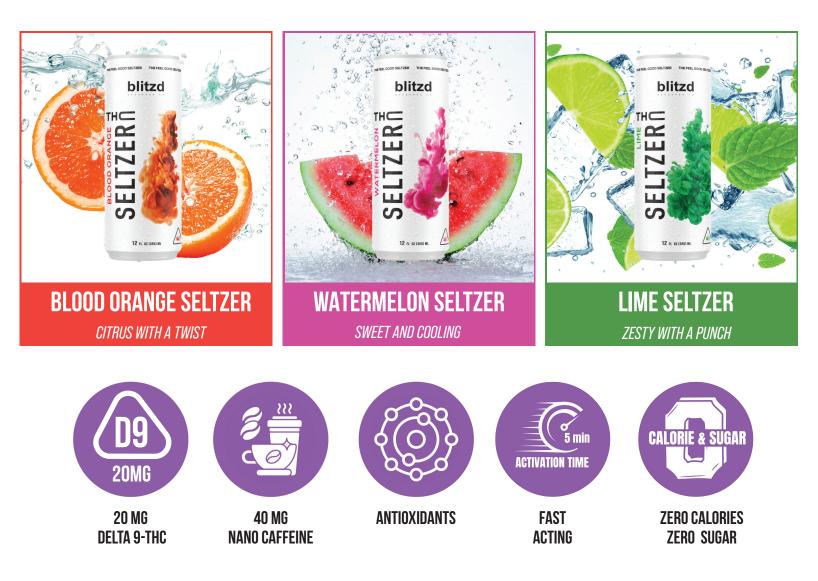

### **D9 THC SELTZER**

Blitzd THC Seltzers are non-alcohol beverages that contain hemp derived nano THC technology for a fast onset. Available in 3 refreshing flavors of Blood Orange, Lime, and Watermelon. This product delivers 20 mg of THC, a dose that can actually be felt. Each can contains zero calories, zero sugar, and is packed with antioxidants. THC drinks are easy to dose and have become a popular option for those looking for an alternative beverage choice.

### **Flavor Enthusiast**

People who appreciate diverse and unique flavors. Blitzd offers a variety of flavors such as Blood Orange, Lime, and Watermelon, catering to those who enjoy taste exploration.