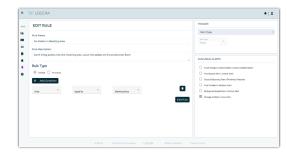

# Powerful Rules Engine

Locera's powerful geofencing rules engine can easily be configured throughout your facility. Set duration and location based alerts or even track a workflow. Know when critical tools leave an area, if safety checks have taken place, and refine your processes.

### Key Features

- · X,Y,Z Geofencing
- · Real-Time Workflow Tracking
- · Trigger Alerts
- · Asset to Area Rules