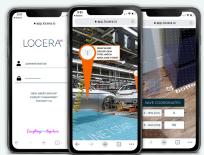

# Augmented Reality

Take Locera to the shop floor with the AR companion app. Easily visualize asset locations, areas, and alerts while walking through your facility. The AR app also makes creating singular and stacked geofences a breeze by allowing placement of boundaries in exact locations.

### Key Features

- · Real-time updates
- · Accurate Geofence Management
- · On-Prem Compatible
- · Free Companion App