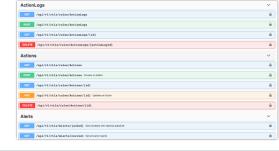

# Instinctive User Interface

Less is more with a simple interface containing everything you need and nothing you don't. See transponder battery status, view activity in real-time, address alerts, and easily report on any data point.

### **Key Features**

- · Complete RTLS Management
- · Real-time Dashboard
- · Comprehensive Reporting
- · Transponder Battery Status