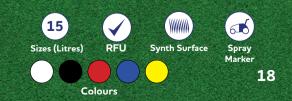

Supplied in 15L Buckets.

Rain resistant & hard wearing.

Our Synthetic Turf Coating (STC) RFU is available in a range of vibrant, bright colours including - White, yellow, red, blue and black.

Spray application ready-for-use, no dilution necessary.