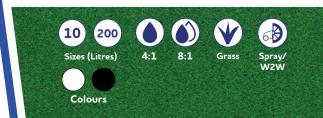

Behind Blinder, Fastline is our most trusted paint.

Available In White and Black.

Designed For Grass Surfaces.

Ideally suited for spraying machines or can be used in a transfer wheel.

Supplied In 10L Buckets and 200L drums.

Dilute from 1:4 (Initial mark) to 1:8 (Over mark)

Very Bright.

Rain resistent.

Best in class dilution, brightness and settlement.