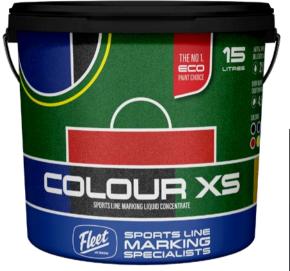

## COLOUR XS

INITIAL (Water-Paint)

COVERMARK (Water-Paint)

| Colour XS 15 Litre                                |         |
|---------------------------------------------------|---------|
| Cost Per Bucket                                   | \$108   |
| Total Paint (At overmark dilution)                | 75L     |
| Meters Marked Per Bucket                          | 3000    |
| Cost of Paint per Metre                           | \$0.032 |
| Cost per Rugby Pitch (1000m of paint)             | \$36.00 |
| Litres of Concentrate/Pre-diluted paint per field | 5L      |

Line marking's not always black and white.

Coloured line marking paint designed for grass surfaces.

Available in Red, Yellow, Blue, Green and Black.

Green Colour XS can be used to cover-up existing paint or imperfections.