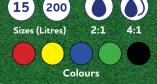

Supplied in 15L Buckets and 200L drums.

Dilute 1:2 to 1:4.

Non reflective so easier to see in bright conditions

Grass

Spray Marker