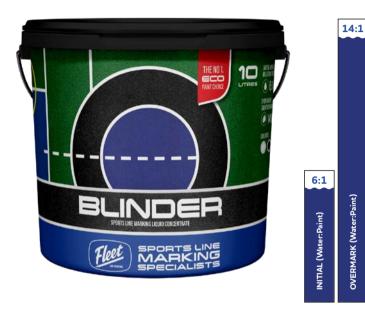

Blinder. Our Flagship Paint. Our most popular, brightest and cost effective paint.

Available In White and Black.

Designed For Grass Surfaces.

Industry leading dilution rates: 6:1 Initial Mark and 14:1 overmark.