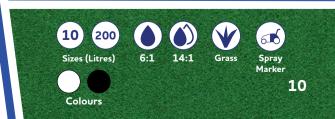

Blinder. Our Flagship Paint. Our most popular, brightest and cost effective paint.

Available In White and Black.

Designed For Grass Surfaces.

Industry leading dilution rates: 6:1 Initial Mark and 14:1 overmark.

Blinders coverage has out performed all competitors concentrates tested in the Fleet laboratories and in the field.

Available in 10L Buckets and 200L drums.

Rain resistant.