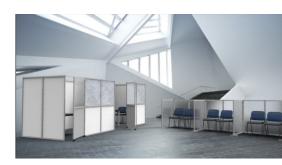

### Pop-Up Spaces and Screens

fluidconcepts Pop-Up Space and Screen system offers a rapid setup and take-down of walls and rooms.

The screen system can be hard or flex connected to make partitions and rooms or used independently with feet for easy mobility.

# Pop-Up Spaces and Screens

Segmented Screen

Freestanding Screen

Monolithic Screen

Mobile Screen

Rooms and Enclosures

Rooms and Enclosures