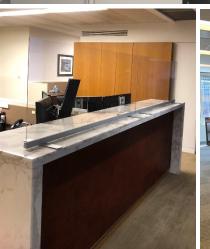

### Protective Counter Screens

Personal desk and counter protection in the workplace has never been more important.

Our screens are offered in framed or unframed versions and in 5 different styles across many different sizes.

### Protective Counter Screens

Protective Desk and Counter Screens from fluidconcepts provide a direct barrier between employees and patients or clients.