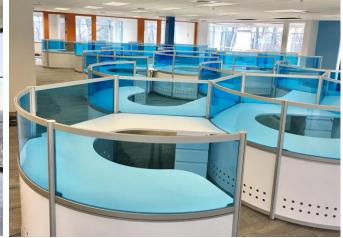

### Protected Workstation Solutions

fluidconcepts' products are highly adaptable and changeable. Let us know how we can help design a protected workstation environment for you.