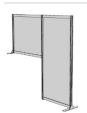

### Flag Screens

fluidconcepts' Flag Screens are freestanding post centric screens that enable space division and physical protection.

Flag Screens can be used in a multitude of applications including office, seating, public, healthcare and hospitality environments.

### Step Screens

fluidconcepts' Step Screens offer rapid set-up partitions for use in existing benching, table or open seating applications.