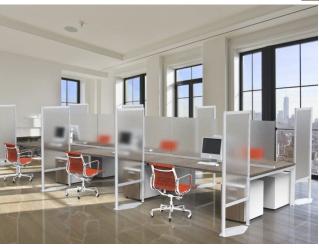

### Protective Counter Screens

Personal desk and counter protection in the workplace has never been more important.

Our screens are offered in framed or unframed versions and in 5 different styles across many different sizes.

### Protective Counter Screens

Protective Desk and Counter Screens from fluidconcepts provide a direct barrier between employees and patients or clients.