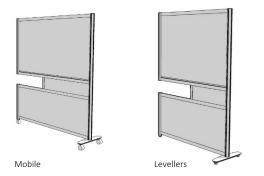

### Pop-Up Spaces and Screens

fluidconcepts Pop-Up Space and Screen system offers a rapid setup and take-down of walls and rooms.

The screen system can be hard or flex connected to make partitions and rooms or used independently with feet for easy mobility.

# Pop-Up Spaces and Screens

Segmented Screen

Freestanding Screen

Monolithic Screen

Mobile Screen

Rooms and Enclosures

Rooms and Enclosures