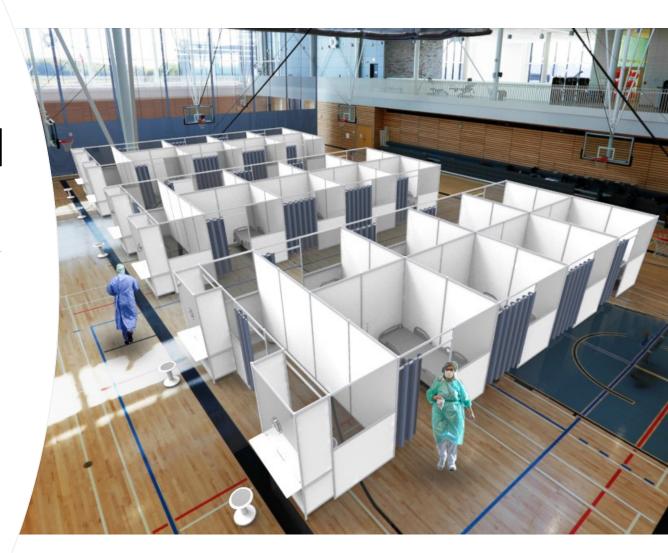

### Pop-Up Spaces and Screens

fluidconcepts Pop-Up Space and Screen system offers a rapid setup and take-down of walls and rooms.

The screen system can be hard or flex connected to make partitions and rooms or used independently with feet for easy mobility.

# Pop-Up Spaces and Screens

Segmented Screen

Freestanding Screen

Monolithic Screen

Mobile Screen

Rooms and Enclosures

Rooms and Enclosures