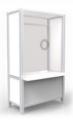

### Protective Booths

fluidconcepts' Healthcare and Protective booths provide a protected space for workers and clients for healthcare screening, transactional, and one to one interactional activities.

Booths are available in Fixed or Mobile versions, and be freestanding or connected together.

24" Wide Fixed or Mobile

36" Wide Fixed or Mobile

36" Wide Fixed or Mobile