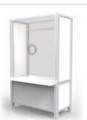

### Protective Booths

fluidconcepts' Healthcare and Protective booths provide a protected space for workers and clients for healthcare screening, transactional, and one to one interactional activities.

Booths are available in Fixed or Mobile versions, and be freestanding or connected together.

24" Wide Fixed or Mobile

36" Wide Fixed or Mobile

36" Wide Fixed or Mobile