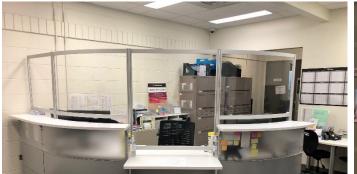

### Protective Counter Screens

Personal desk and counter protection in the workplace has never been more important.

Our screens are offered in framed or unframed versions and in 5 different styles across many different sizes.

### Protective Counter Screens

Protective Desk and Counter Screens from fluidconcepts provide a direct barrier between employees and patients or clients.