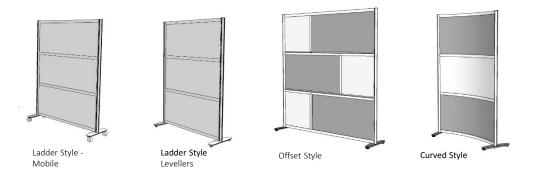

### Protective Counter Screens

Personal desk and counter protection in the workplace has never been more important.

Our screens are offered in framed or unframed versions and in 5 different styles across many different sizes.

### Protective Counter Screens

Protective Desk and Counter Screens from fluidconcepts provide a direct barrier between employees and patients or clients.