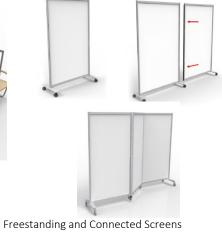

### Pop-Up Spaces and Screens

fluidconcepts Pop-Up Space and Screen system offers a rapid setup and take-down of walls and rooms.

The screen system can be hard or flex connected to make partitions and rooms or used independently with feet for easy mobility.

# Pop-Up Spaces and Screens

Segmented Screen

Freestanding Screen

Monolithic Screen

Mobile Screen

Rooms and Enclosures

Rooms and Enclosures