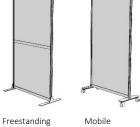

### Pop-Up Spaces and Screens

fluidconcepts Pop-Up Space and Screen system offers a rapid setup and take-down of walls and rooms.

The screen system can be hard or flex connected to make partitions and rooms or used independently with feet for easy mobility.

# Pop-Up Spaces and Screens

Segmented Screen

Freestanding Screen

Monolithic Screen

Mobile Screen

Rooms and Enclosures

Rooms and Enclosures