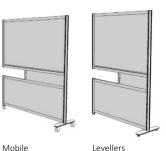

### Protective Booths

fluidconcepts' Healthcare and Protective booths provide a protected space for workers and clients for healthcare screening, transactional, and one to one interactional activities.

Booths are available in Fixed or Mobile versions, and be freestanding or connected together.

24" Wide Fixed or Mobile

36" Wide Fixed or Mobile

36" Wide Fixed or Mobile