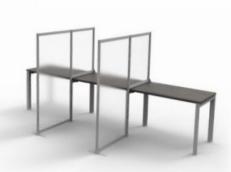

### Step Screens

fluidconcepts' Step Screens offer rapid set-up partitions for use in existing benching, table or open seating applications.