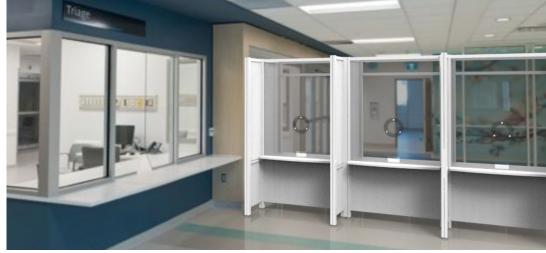

### Protective Booths

fluidconcepts' Healthcare and Protective booths provide a protected space for workers and clients for healthcare screening, transactional, and one to one interactional activities.

Booths are available in Fixed or Mobile versions, and be freestanding or connected together.

24" Wide Fixed or Mobile

36" Wide Fixed or Mobile

36" Wide Fixed or Mobile