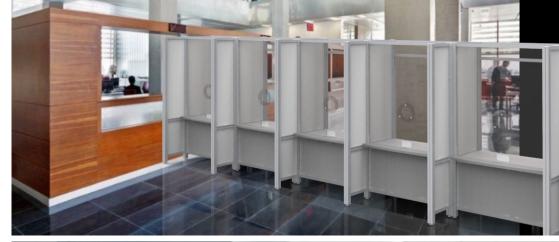

### Protective Booths

fluidconcepts' Healthcare and Protective booths provide a protected space for workers and clients for healthcare screening, transactional, and one to one interactional activities.

Booths are available in Fixed or Mobile versions, and be freestanding or connected together.

24" Wide Fixed or Mobile

36" Wide Fixed or Mobile

36" Wide Fixed or Mobile