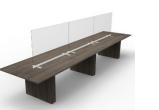

### Scissor Screens

fluidconcepts' Scissor Screens provide rapid full space division between desks and workstations.

The screens can be positioned into existing workstations via a 'notch' in the screen.