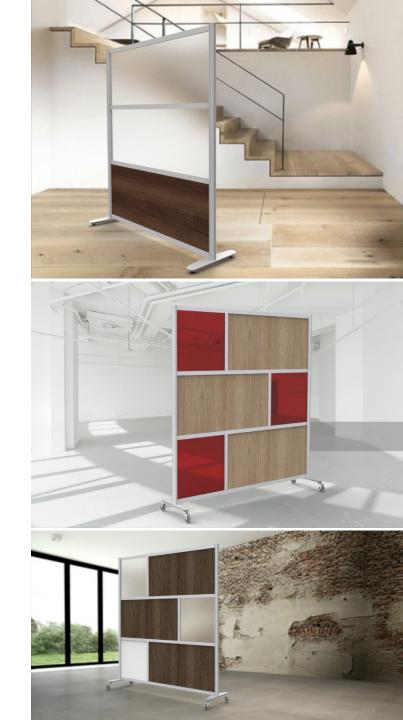

### Protective Counter Screens

Personal desk and counter protection in the workplace has never been more important.

Our screens are offered in framed or unframed versions and in 5 different styles across many different sizes.

### Protective Counter Screens

Protective Desk and Counter Screens from fluidconcepts provide a direct barrier between employees and patients or clients.