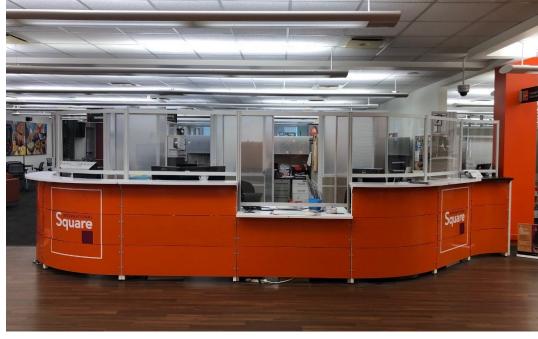

### Protective Counter Screens

Personal desk and counter protection in the workplace has never been more important.

Our screens are offered in framed or unframed versions and in 5 different styles across many different sizes.

### Protective Counter Screens

Protective Desk and Counter Screens from fluidconcepts provide a direct barrier between employees and patients or clients.