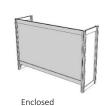

### Pop-Up Spaces and Screens

fluidconcepts Pop-Up Space and Screen system offers a rapid setup and take-down of walls and rooms.

The screen system can be hard or flex connected to make partitions and rooms or used independently with feet for easy mobility.

# Pop-Up Spaces and Screens

Segmented Screen

Freestanding Screen

Monolithic Screen

Mobile Screen

Rooms and Enclosures

Rooms and Enclosures