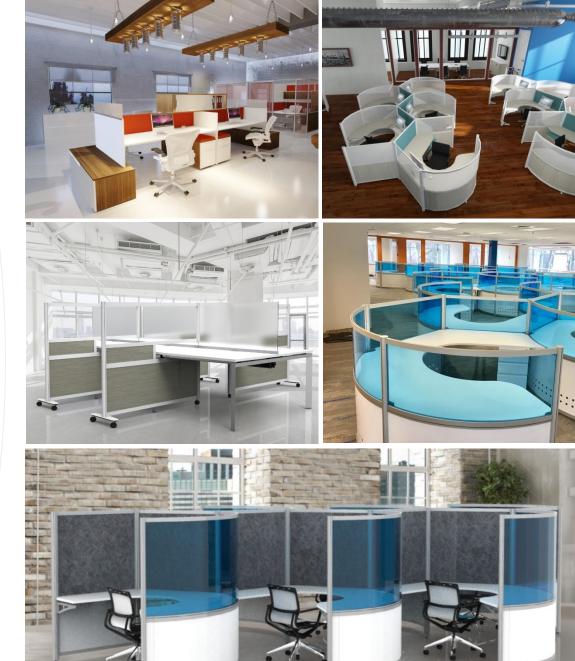

### Protected Workstation Solutions

fluidconcepts' products are highly adaptable and changeable. Let us know how we can help design a protected workstation environment for you.