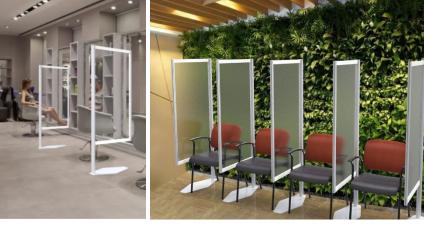

### Flag Screens

fluidconcepts' Flag Screens are freestanding post centric screens that enable space division and physical protection.

Flag Screens can be used in a multitude of applications including office, seating, public, healthcare and hospitality environments.

### Step Screens

fluidconcepts' Step Screens offer rapid set-up partitions for use in existing benching, table or open seating applications.