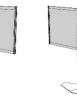

### Universal Upmount Screens

Universal Upmount Screens provide a direct physical barrier between employees, patients and clients.

Using one screen with four different ways to mount—Surface Mounted, Freestanding, Worksurface Mounted, and Panel Mounted.

Desk/Worksurface Mount