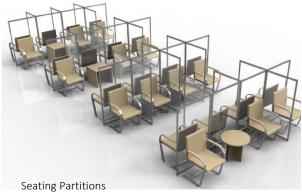

### Flag Screens

fluidconcepts' Flag Screens are freestanding post centric screens that enable space division and physical protection.

Flag Screens can be used in a multitude of applications including office, seating, public, healthcare and hospitality environments.