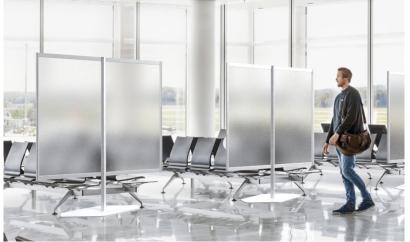

### Flag Screens

fluidconcepts' Flag Screens are freestanding post centric screens that enable space division and physical protection.

Flag Screens can be used in a multitude of applications including office, seating, public, healthcare and hospitality environments.