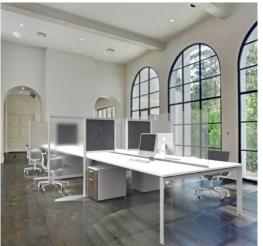

### Universal Upmount Screens

Universal Upmount Screens provide a direct physical barrier between employees, patients and clients.

Using one screen with four different ways to mount—Surface Mounted, Freestanding, Worksurface Mounted, and Panel Mounted.

Desk/Worksurface Mount