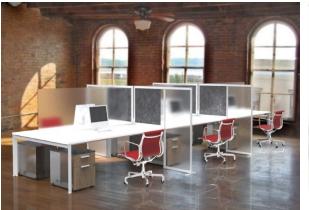

### Protective Counter Screens

Personal desk and counter protection in the workplace has never been more important.

Our screens are offered in framed or unframed versions and in 5 different styles across many different sizes.

### Protective Counter Screens

Protective Desk and Counter Screens from fluidconcepts provide a direct barrier between employees and patients or clients.