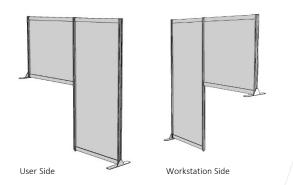

### Step Screens

fluidconcepts' Step Screens offer rapid set-up partitions for use in existing benching, table or open seating applications.