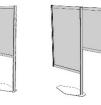

### Flag Screens

fluidconcepts' Flag Screens are freestanding post centric screens that enable space division and physical protection.

Flag Screens can be used in a multitude of applications including office, seating, public, healthcare and hospitality environments.