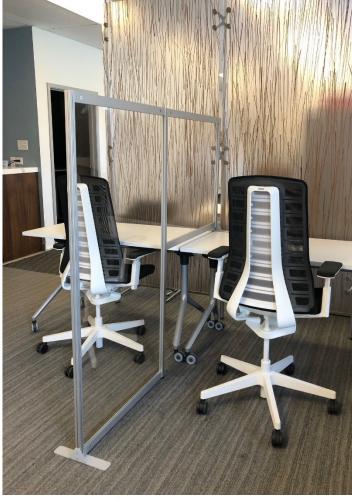

### Scissor Screens

fluidconcepts' Scissor Screens provide rapid full space division between desks and workstations.

The screens can be positioned into existing workstations via a 'notch' in the screen.