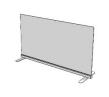

### Scissor Screens

fluidconcepts' Scissor Screens provide rapid full space division between desks and workstations.

The screens can be positioned into existing workstations via a 'notch' in the screen.