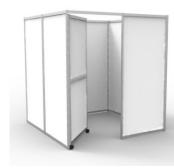

### Protective Booths

fluidconcepts' Healthcare and Protective booths provide a protected space for workers and clients for healthcare screening, transactional, and one to one interactional activities.

Booths are available in Fixed or Mobile versions, and be freestanding or connected together.

24" Wide Fixed or Mobile

36" Wide Fixed or Mobile

36" Wide Fixed or Mobile