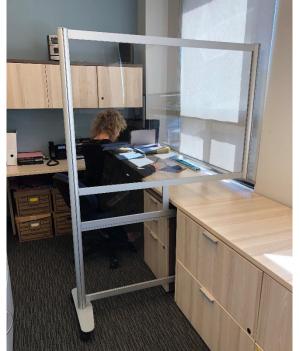

### Universal Upmount Screens

Universal Upmount Screens provide a direct physical barrier between employees, patients and clients.

Using one screen with four different ways to mount—Surface Mounted, Freestanding, Worksurface Mounted, and Panel Mounted.

Desk/Worksurface Mount