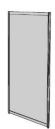

### Universal Upmount Screens

Universal Upmount Screens provide a direct physical barrier between employees, patients and clients.

Using one screen with four different ways to mount—Surface Mounted, Freestanding, Worksurface Mounted, and Panel Mounted.

Desk/Worksurface Mount