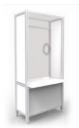

### Protective Booths

fluidconcepts' Healthcare and Protective booths provide a protected space for workers and clients for healthcare screening, transactional, and one to one interactional activities.

Booths are available in Fixed or Mobile versions, and be freestanding or connected together.

24" Wide Fixed or Mobile

36" Wide Fixed or Mobile

36" Wide Fixed or Mobile