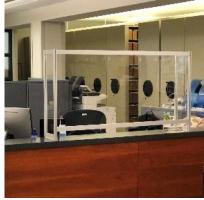

### Protective Counter Screens

Personal desk and counter protection in the workplace has never been more important.

Our screens are offered in framed or unframed versions and in 5 different styles across many different sizes.

### Protective Counter Screens

Protective Desk and Counter Screens from fluidconcepts provide a direct barrier between employees and patients or clients.