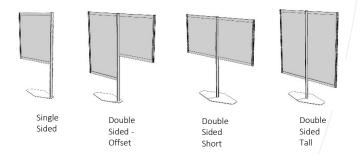

### Flag Screens

fluidconcepts' Flag Screens are freestanding post centric screens that enable space division and physical protection.

Flag Screens can be used in a multitude of applications including office, seating, public, healthcare and hospitality environments.

Flag Screens (Page 5)

Single Sided

Double Sided Offset

Double Sided Short

Double Sided

Pop-Up Spaces and Screens (Page 7)

Panel Mount

Segmented