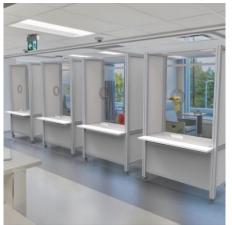

### Protective Booths

fluidconcepts' Healthcare and Protective booths provide a protected space for workers and clients for healthcare screening, transactional, and one to one interactional activities.

Booths are available in Fixed or Mobile versions, and be freestanding or connected together.

24" Wide Fixed or Mobile

36" Wide Fixed or Mobile

36" Wide Fixed or Mobile