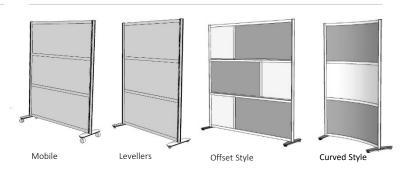

### Flag Screens

fluidconcepts' Flag Screens are freestanding post centric screens that enable space division and physical protection.

Flag Screens can be used in a multitude of applications including office, seating, public, healthcare and hospitality environments.

### Step Screens

fluidconcepts' Step Screens offer rapid set-up partitions for use in existing benching, table or open seating applications.