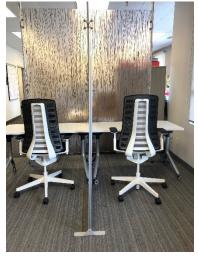

### Scissor Screens

fluidconcepts' Scissor Screens provide rapid full space division between desks and workstations.

The screens can be positioned into existing workstations via a 'notch' in the screen.