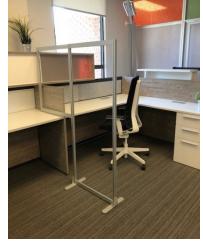

### Step Screens

fluidconcepts' Step Screens offer rapid set-up partitions for use in existing benching, table or open seating applications.