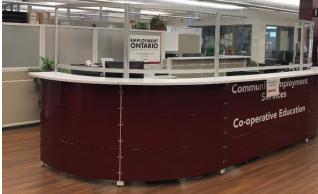

### Protective Counter Screens

Personal desk and counter protection in the workplace has never been more important.

Our screens are offered in framed or unframed versions and in 5 different styles across many different sizes.

### Protective Counter Screens

Protective Desk and Counter Screens from fluidconcepts provide a direct barrier between employees and patients or clients.