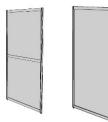

### Universal Upmount Screens

Universal Upmount Screens provide a direct physical barrier between employees, patients and clients.

Using one screen with four different ways to mount—Surface Mounted, Freestanding, Worksurface Mounted, and Panel Mounted.

Desk/Worksurface Mount