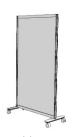

### Scissor Screens

fluidconcepts' Scissor Screens provide rapid full space division between desks and workstations.

The screens can be positioned into existing workstations via a 'notch' in the screen.