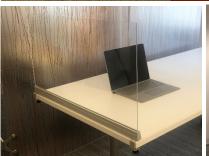

### Universal Upmount Screens

Universal Upmount Screens provide a direct physical barrier between employees, patients and clients.

Using one screen with four different ways to mount—Surface Mounted, Freestanding, Worksurface Mounted, and Panel Mounted.

Desk/Worksurface Mount