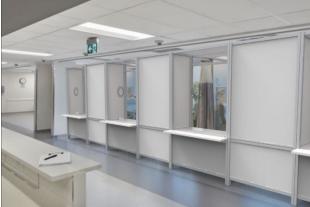

### Protective Booths

fluidconcepts' Healthcare and Protective booths provide a protected space for workers and clients for healthcare screening, transactional, and one to one interactional activities.

Booths are available in Fixed or Mobile versions, and be freestanding or connected together.

24" Wide Fixed or Mobile

36" Wide Fixed or Mobile

36" Wide Fixed or Mobile