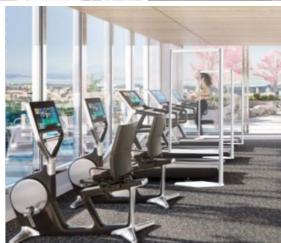

### Flag Screens

fluidconcepts' Flag Screens are freestanding post centric screens that enable space division and physical protection.

Flag Screens can be used in a multitude of applications including office, seating, public, healthcare and hospitality environments.