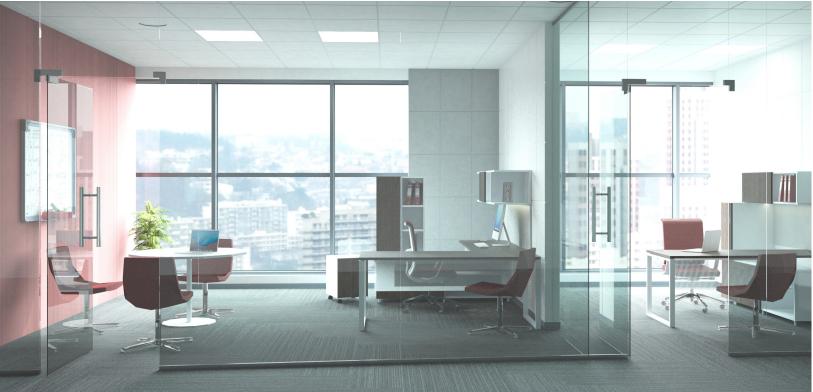

Qi Benching 4 Pack Workstation with lateral files, central double sided hutch with sliding whiteboard doors, mobile box-file pedestals with cushions, 8 wire/ 4 circuit electrical raceway with 2 duplexes per workstation / Alterna Private Offices (rear wall) Finishes—Kindle (KD) storage cases, Nova White worksurfaces and storage fronts with Box Handle, frosted acrylic upmounts, Softscape acoustic panels on spine.