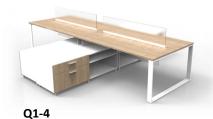

4 Pack Bench with Credenza and center frosted screens (72"x72")

4 Offset Workstation with Credenza, Cubby Upper Screens and Modesty (72"x72")

Private Office Workstation—Desk, Return, Credenza and Mounted Tower (90"x72")