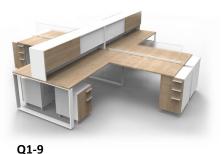

2 Pack Bench with Credenza, tower and wall mounted overheads (72"x72")

**Standard Laminate Finishes** 

Benching 4 Pack Workstation with gable supported lateral files and central double sided hutch with sliding whiteboard doors (72"x30")