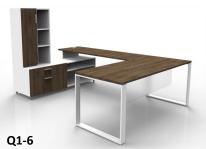

L-4 Pack Workstation with center Ying-Yang hutch, BBF and Mobile BF (72"x72")

Handles/Pulls

Standard Wire Handle– Satin Nickel Finish Standard Box Handle— Satin Nickel Finish