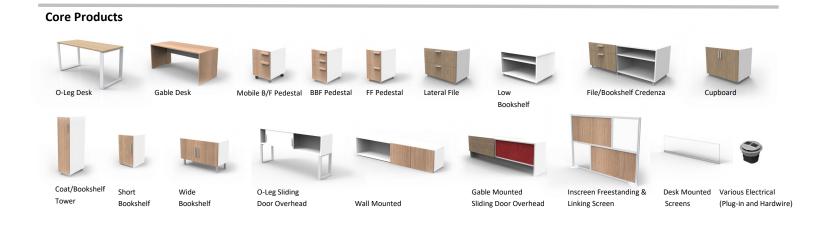

## Qi

Qi

(*Key*) is a contemporary and economical workspace solution for the open plan and private office. A core collection of products provide a multitude of solutions available in 22 different laminate finishes.

## **Typical Examples**

**Q1-1** Desk & Credenza (72"x72")

Q1-2 Desk with Post, BBF Lateral, Desk Tower and Shelf, modesty (72"x72")

Q1-3 Desk, Credenza and Mounted Tower with Frosted screen and modesty (72"x72")

4 Pack Bench with Credenza and center frosted screens (72"x72")

4 Offset Workstation with Credenza, Cubby Upper Screens and Modesty (72"x72")

Private Office Workstation—Desk, Return, Credenza and Mounted Tower (90"x72")

2 Pack Bench with Credenza, tower and wall mounted overheads (72"x72")

**Standard Laminate Finishes** 

Benching 4 Pack Workstation with gable supported lateral files and central double sided hutch with sliding whiteboard doors (72"x30")

L-4 Pack Workstation with center Ying-Yang hutch, BBF and Mobile BF (72"x72")

Handles/Pulls

Standard Wire Handle– Satin Nickel Finish Standard Box Handle— Satin Nickel Finish