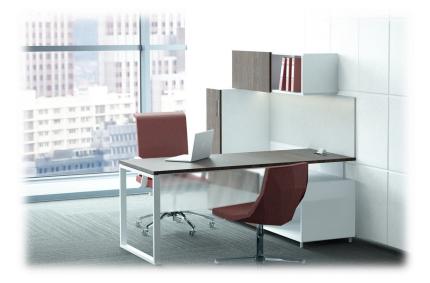

## **Typical Examples**

**Q1-1** Desk & Credenza (72"x72")

Q1-2 Desk with Post, BBF Lateral, Desk Tower and Shelf, modesty (72"x72")

Q1-3 Desk, Credenza and Mounted Tower with Frosted screen and modesty (72"x72")