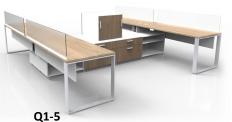

2 Pack Bench with Credenza, tower and wall mounted overheads (72"x72")

**Standard Laminate Finishes** 

Benching 4 Pack Workstation with gable supported lateral files and central double sided hutch with sliding whiteboard doors (72"x30")