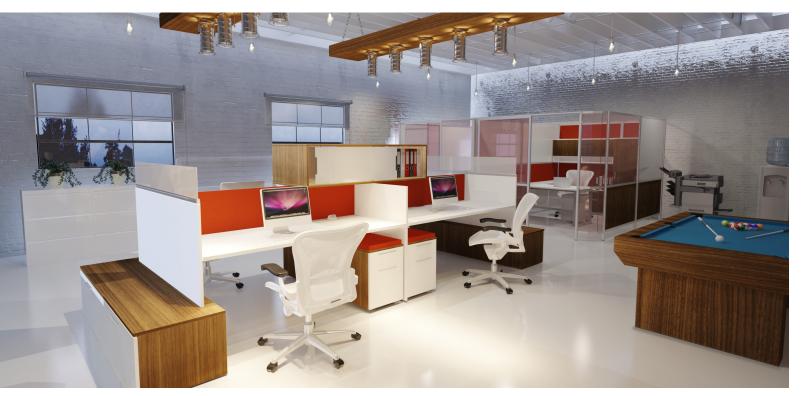

4 Pack Bench with Credenza and center frosted screens (72"x72")

4 Offset Workstation with Credenza, Cubby Upper Screens and Modesty (72"x72")

Private Office Workstation—Desk, Return, Credenza and Mounted Tower (90"x72")

2 Pack Bench with Credenza, tower and wall mounted overheads (72"x72")

**Standard Laminate Finishes** 

Benching 4 Pack Workstation with gable supported lateral files and central double sided hutch with sliding whiteboard doors (72"x30")

L-4 Pack Workstation with center Ying-Yang hutch, BBF and Mobile BF (72"x72")

Handles/Pulls

Standard Wire Handle– Satin Nickel Finish Standard Box Handle— Satin Nickel Finish