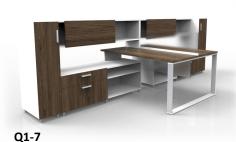

## **Typical Examples**

**Q1-1** Desk & Credenza (72"x72")

Q1-2 Desk with Post, BBF Lateral, Desk Tower and Shelf, modesty (72"x72")

Q1-3 Desk, Credenza and Mounted Tower with Frosted screen and modesty (72"x72")