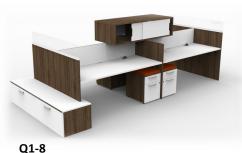

4 Pack Bench with Credenza and center frosted screens (72"x72")

4 Offset Workstation with Credenza, Cubby Upper Screens and Modesty (72"x72")

Private Office Workstation—Desk, Return, Credenza and Mounted Tower (90"x72")