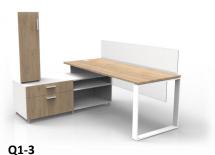

## **Typical Examples**

**Q1-1** Desk & Credenza (72"x72")

Q1-2 Desk with Post, BBF Lateral, Desk Tower and Shelf, modesty (72"x72")

Q1-3 Desk, Credenza and Mounted Tower with Frosted screen and modesty (72"x72")