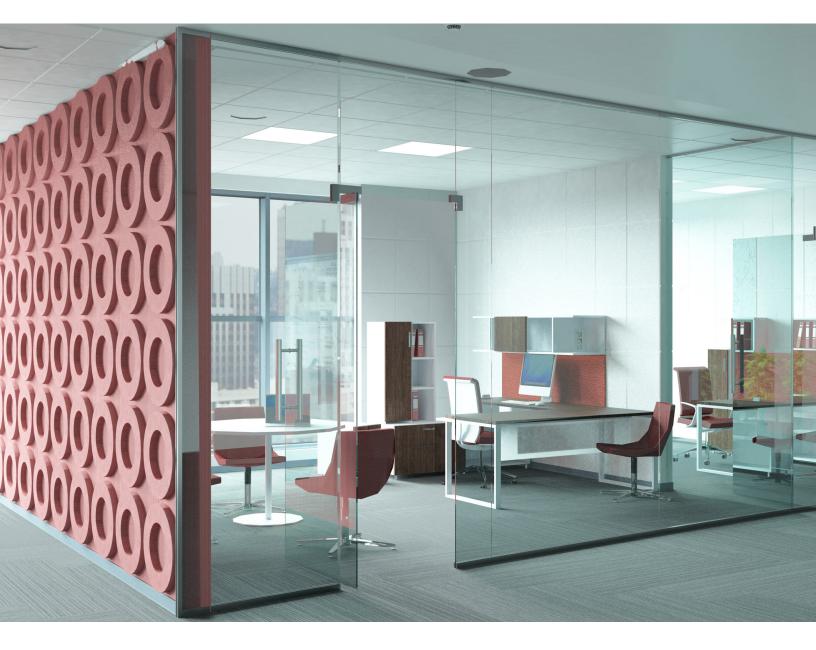

## Qi

Qi Private office consisting of a U-shaped O-leg workstation with file-bookshelf credenza and coat/bookshelf mini-tower, wall mounted overhead, mobile box/file pedestal, and round meeting table with steel disc base. Finishes—Nova White (NW) storage cases, Amati Walnut (AW) worksurface, frosted acrylic modesty and storage fronts, Box handle.