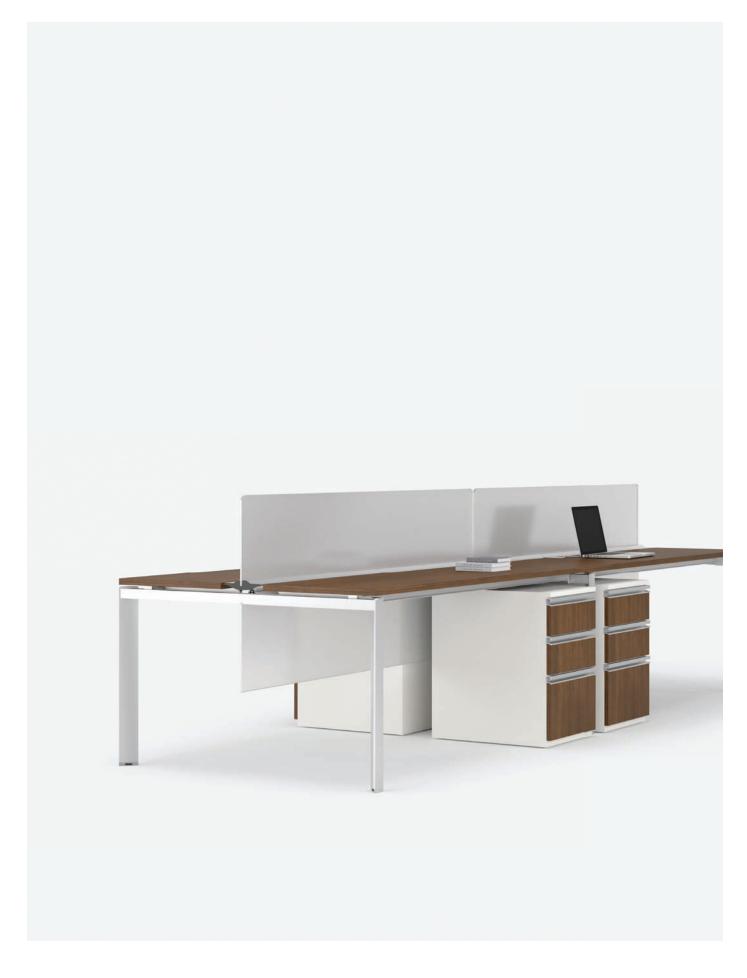

# **EDGE**

Edge is a European designed desking, benching and table system that promotes communication and openness with contemporary style. Edge offers long stride, technology friendly workstations, tables and storage at a very attractive price point. Start with a single desk and easily expand or reconfigure to continuous benching and workstations.

## **FEATURES**

Edge is available in 2 different triangular leg styles, Standard and Executive. The Standard leg and beam system allow for modular linking. The Executive is ideal for long span tables up to 96" span as Private Office table desks. Edge benches offer retracting work surfaces allowing easy slide access to power and data in the wire tray. It also has lateral wire management, leg wire management, optional modesty panels, privacy panels and incremental height adjustable legs. Modesty and privacy panels can be specified in a variety of acrylic colors that give Edge a modern, contemporary look.

#### Front Workstation

Work surfaces – Amati Walnut Thermofoil

Storage – Amati Walnut fronts with white melamine case and full pull handles

Back - Work surface