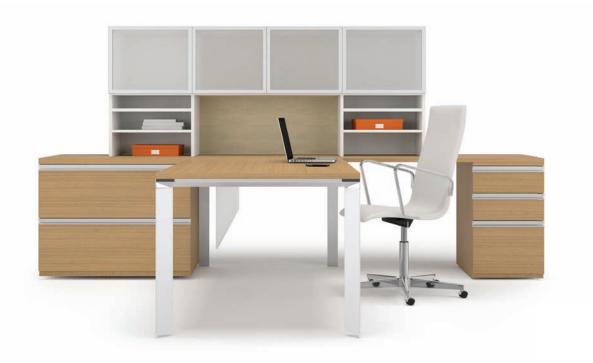

# **EDGE**

Edge is a European designed desking, benching and table system that promotes communication and openness with contemporary style. Edge offers long stride, technology friendly workstations, tables and storage at a very attractive price point. Start with a single desk and easily expand or reconfigure to continuous benching and workstations.

## **FEATURES**

Edge is available in 2 different triangular leg styles, Standard and Executive. The Standard leg and beam system allow for modular linking. The Executive is ideal for long span tables up to 96" span as Private Office table desks. Edge benches offer retracting work surfaces allowing easy slide access to power and data in the wire tray. It also has lateral wire management, leg wire management, optional modesty panels, privacy panels and incremental height adjustable legs. Modesty and privacy panels can be specified in a variety of acrylic colors that give Edge a modern, contemporary look.

#### **Back Workstation**

Work surfaces – Natural Maple Thermofoil with straight edge

Low storage – Natural Maple veneer case with white laminate case and full pull handle

Upper storage – White laminate case with frosted acrylic doors