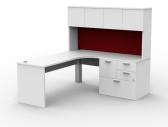

Treo Dual Workstation office consisting of an L-desk with return, hutch with doors, box/box/file pedestal, multi-storage open shelf wardrobe tower, and round meeting table with disc base.

Finishes—Nova White (NW) base and storage fronts, Ginger (GT) worksurfaces and storage cases, fabric tackboard, Box handle.