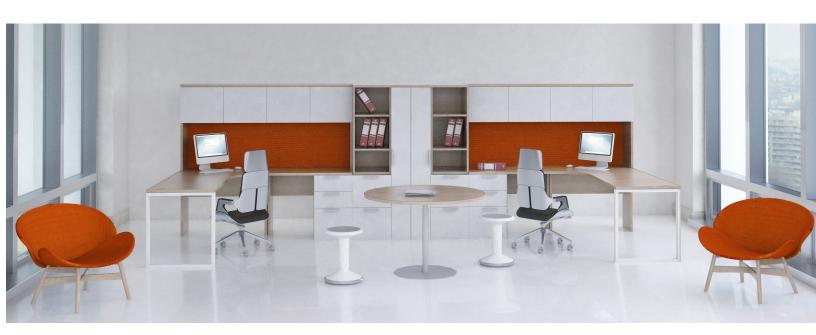

Treo Dual Workstation office consisting of an L-desk with return, hutch with doors, box/box/file pedestal, multi-storage open shelf wardrobe tower, and round meeting table with disc base.

Finishes—Nova White (NW) base and storage fronts, Ginger (GT) worksurfaces and storage cases, fabric tackboard, Box handle.