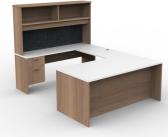

TR013 (72"X92")
U-Group: Rectangular Desk With Credenza

TR014 (72"X98") U-Group: Desk With Linking Top And Credenza

**TR017 (72"X90")**Executive Desk: Rectangular Shell With Credenza

TR018 (72"x96")
Executive Desk: Rectangular Shell With Credenza