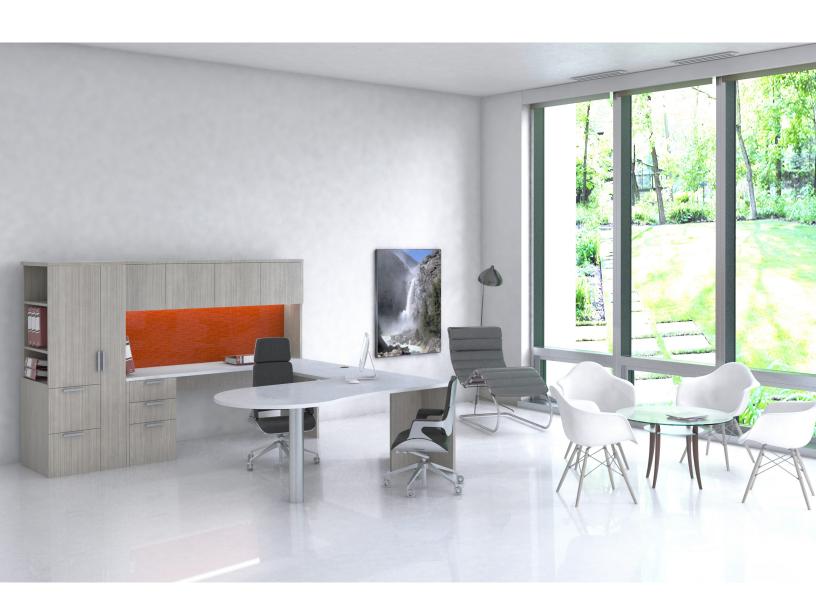

Treo Managerial Suite consisting of a Bow Top desk with pedestals combined with a rear storage wall with hutch, file bookshelf towers, file/file pedestals Finishes—Cocoa Bean (CB) base, worksurface and storage fronts, Nova White (NW) front modesty and hutch doors, frosted tower doors with anodized aluminum mitred frames, fabric tackboard, Box handle.