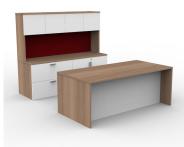

Treo Managerial Suite consisting of a Bow Top desk with pedestals combined with a rear storage wall with hutch, file bookshelf towers, file/file pedestals Finishes—Cocoa Bean (CB) base, worksurface and storage fronts, Nova White (NW) front modesty and hutch doors, frosted tower doors with anodized aluminum mitred frames, fabric tackboard, Box handle.