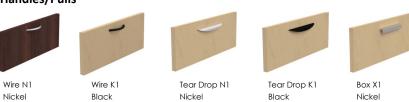

TR018 (72"x96")
Executive Desk: Rectangular Shell With Credenza



**TR021** (74"X111")
Galley Reception: U-Shape Station With Transaction Top



TR022 (96"x86")
Galley L-Group: L-Shape Station With Transaction Top



TR023 (96"X108")
Curved Galley: L-Shape Station With Transaction Top



TR025 (108"x90") Reception Desk With Screens: L-Shape Station



TR026 (96"X 72")
Reception Desk With Screens: L-Shape Station



TR027 (192"X72")
Dual L-Group: 2 Pack Workstation With Screens



**TR028 (132"X96")**Executive Desk: Rectangular Desk With Credenza And Storage Towers



TR029 (144"x96") Executive Desk: Rectangular Desk With Credenza And Storage Towers



www.fluidgroup.com www.inlinegroup.ca sales@fluidgroup.com T. 1.800.660.3516



### **Standard Laminate Finishes**



#### Handles/Pulls