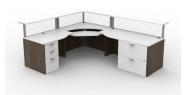

**TR021** (74"X111")
Galley Reception: U-Shape Station With Transaction Top

TR022 (96"x86")
Galley L-Group: L-Shape Station With Transaction Top

TR023 (96"X108")
Curved Galley: L-Shape Station With Transaction Top