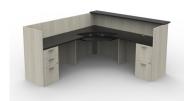

TR004 (72"X72") L-Group: Corner Unit With Hanging Pedestal

TR005 (72"X72") L-Group: Corner Unit With Rectangular Shell And Storage

TR006 (72"X72") L-Group: Corner Unit With Curved Shell And Storage

TR007 (72"X84") L-Group: K-Island With Curved Shell And Storage