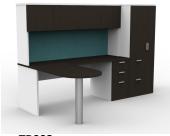

Treo Managerial Suite consisting of a Bow Top desk with pedestals combined with a rear storage wall with hutch, file bookshelf towers, file/file pedestals Finishes—Cocoa Bean (CB) base, worksurface and storage fronts, Nova White (NW) front modesty and hutch doors, frosted tower doors with anodized aluminum mitred frames, fabric tackboard, Box handle.