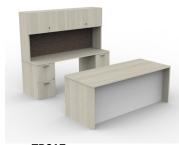

TR013 (72"X92")
U-Group: Rectangular Desk With Credenza

TR014 (72"X98") U-Group: Desk With Linking Top And Credenza

**TR017 (72"X90")**Executive Desk: Rectangular Shell With Credenza

TR018 (72"x96")
Executive Desk: Rectangular Shell With Credenza