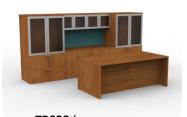

TR025 (108"x90") Reception Desk With Screens: L-Shape Station

TR026 (96"X 72")
Reception Desk With Screens: L-Shape Station

TR027 (192"X72")
Dual L-Group: 2 Pack Workstation With Screens

**TR028 (132"X96")**Executive Desk: Rectangular Desk With Credenza And Storage Towers