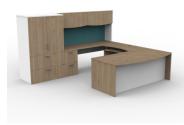

TR008 (72"X96")
U-Group: D-Island With Linking Top And Credenza

TR009 (96"X102")
U-Group: P-Island With Linking Top And Credenza

TR010 (66"X72") L-Group: Extended Corner With Multifile And Hutch

TR012 (108"X102")
U-Group: Bow Front Desk With Curved Flipper Door