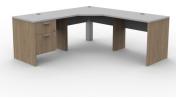

TR004 (72"X72") L-Group: Corner Unit With Hanging Pedestal

TR005 (72"X72") L-Group: Corner Unit With Rectangular Shell And Storage

TR006 (72"X72") L-Group: Corner Unit With Curved Shell And Storage

TR007 (72"X84") L-Group: K-Island With Curved Shell And Storage