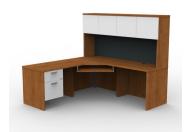

TR008 (72"X96")
U-Group: D-Island With Linking Top And Credenza

TR009 (96"X102")
U-Group: P-Island With Linking Top And Credenza

TR010 (66"X72") L-Group: Extended Corner With Multifile And Hutch

TR012 (108"X102")
U-Group: Bow Front Desk With Curved Flipper Door