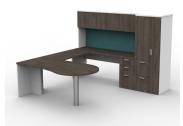

TR008 (72"X96")
U-Group: D-Island With Linking Top And Credenza

TR009 (96"X102")
U-Group: P-Island With Linking Top And Credenza

TR010 (66"X72") L-Group: Extended Corner With Multifile And Hutch

TR012 (108"X102")
U-Group: Bow Front Desk With Curved Flipper Door