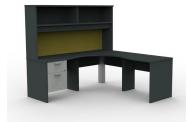

# **Typicals**

TR001 (72"X72") L-Group: Rectangular Shell With Return And Storage

TR002 (66"x66") L-Group: Extended Corner With Rectangular Shell

TR003 (96"x60") L-Group: D-Island And Credenza With Storage