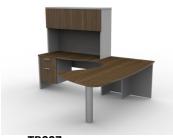

TR004 (72"X72") L-Group: Corner Unit With Hanging Pedestal

TR005 (72"X72") L-Group: Corner Unit With Rectangular Shell And Storage

TR006 (72"X72") L-Group: Corner Unit With Curved Shell And Storage

TR007 (72"X84") L-Group: K-Island With Curved Shell And Storage