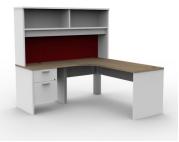

# **Typicals**

TR001 (72"X72") L-Group: Rectangular Shell With Return And Storage

TR002 (66"x66") L-Group: Extended Corner With Rectangular Shell

TR003 (96"x60") L-Group: D-Island And Credenza With Storage