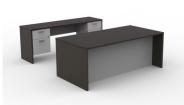

TR004 (72"X72") L-Group: Corner Unit With Hanging Pedestal

TR005 (72"X72") L-Group: Corner Unit With Rectangular Shell And Storage

TR006 (72"X72") L-Group: Corner Unit With Curved Shell And Storage

TR007 (72"X84") L-Group: K-Island With Curved Shell And Storage