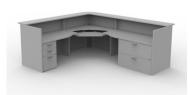

# **Typicals**

TR001 (72"X72") L-Group: Rectangular Shell With Return And Storage

TR002 (66"x66") L-Group: Extended Corner With Rectangular Shell

TR003 (96"x60") L-Group: D-Island And Credenza With Storage