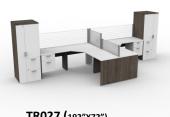

TR025 (108"x90") Reception Desk With Screens: L-Shape Station

TR026 (96"X 72")
Reception Desk With Screens: L-Shape Station

TR027 (192"X72")
Dual L-Group: 2 Pack Workstation With Screens

**TR028 (132"X96")**Executive Desk: Rectangular Desk With Credenza And Storage Towers