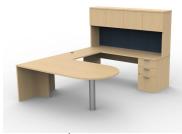

TR008 (72"X96")
U-Group: D-Island With Linking Top And Credenza

TR009 (96"X102")
U-Group: P-Island With Linking Top And Credenza

TR010 (66"X72") L-Group: Extended Corner With Multifile And Hutch

TR012 (108"X102")
U-Group: Bow Front Desk With Curved Flipper Door