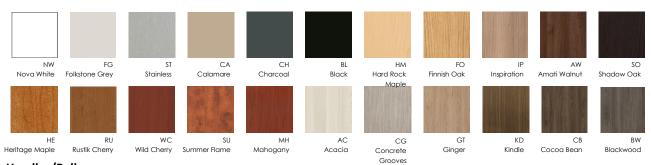

Shell With Credenza



TR018 (72"x96")
Executive Desk: Rectangular Shell With Credenza



**TR021** (74"X111")
Galley Reception: U-Shape Station With Transaction Top



TR022 (96"x86")
Galley L-Group: L-Shape Station With Transaction Top



TR023 (96"X108")
Curved Galley: L-Shape Station With Transaction Top



TR025 (108"x90") Reception Desk With Screens: L-Shape Station



TR026 (96"X 72")
Reception Desk With Screens: L-Shape Station



TR027 (192"X72")
Dual L-Group: 2 Pack Workstation With Screens



**TR028 (132"X96")**Executive Desk: Rectangular Desk With Credenza And Storage Towers



TR029 (144"x96") Executive Desk: Rectangular Desk With Credenza And Storage Towers



www.fluidgroup.com www.inlinegroup.ca sales@fluidgroup.com T. 1.800.660.3516



### **Standard Laminate Finishes**



#### Handles/Pulls