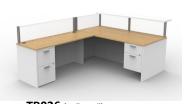

TR025 (108"x90") Reception Desk With Screens: L-Shape Station

TR026 (96"X 72")
Reception Desk With Screens: L-Shape Station

TR027 (192"X72")
Dual L-Group: 2 Pack Workstation With Screens

**TR028 (132"X96")**Executive Desk: Rectangular Desk With Credenza And Storage Towers