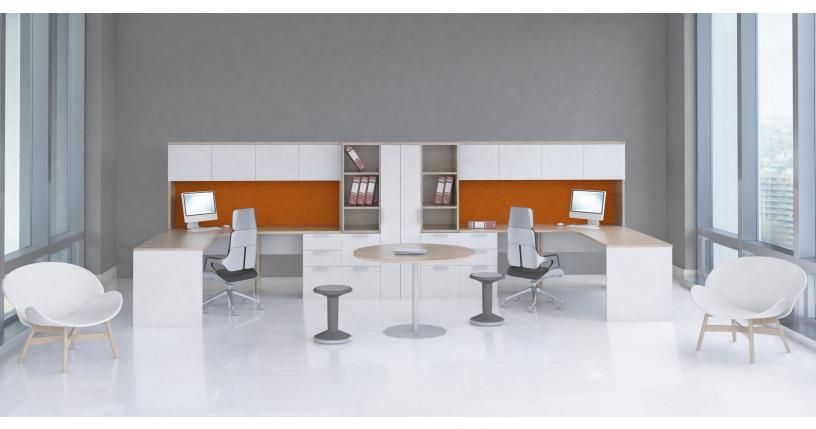

Treo Dual Workstation office consisting of an L-desk with return, hutch with doors, box/box/file pedestal, multi-storage open shelf wardrobe tower, and round meeting table with disc base.

Finishes—Nova White (NW) base and storage fronts, Ginger (GT) worksurfaces and storage cases, fabric tackboard, Box handle.