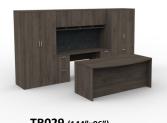

TR029 (144"x96") Executive Desk: Rectangular Desk With Credenza And Storage Towers

www.fluidgroup.com www.inlinegroup.ca sales@fluidgroup.com T. 1.800.660.3516