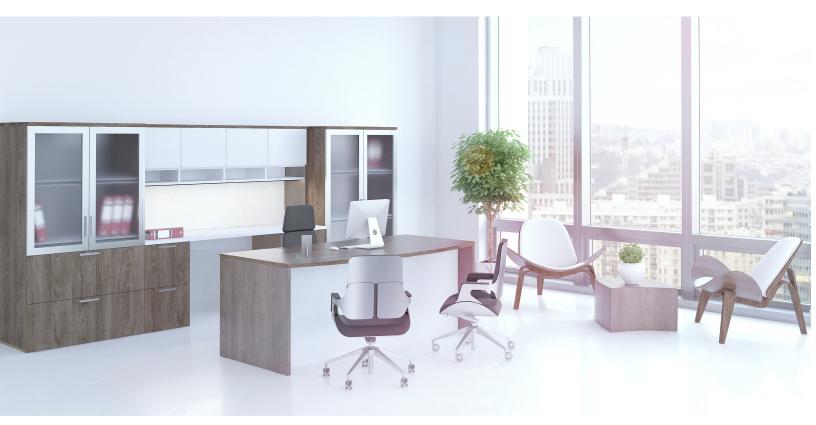

TR013 (72"X92")
U-Group: Rectangular Desk With Credenza

TR014 (72"X98") U-Group: Desk With Linking Top And Credenza

**TR017 (72"X90")**Executive Desk: Rectangular Shell With Credenza

TR018 (72"x96")
Executive Desk: Rectangular Shell With Credenza