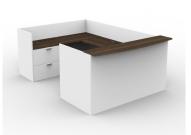

TR025 (108"x90") Reception Desk With Screens: L-Shape Station

TR026 (96"X 72")
Reception Desk With Screens: L-Shape Station

TR027 (192"X72")
Dual L-Group: 2 Pack Workstation With Screens

**TR028 (132"X96")**Executive Desk: Rectangular Desk With Credenza And Storage Towers