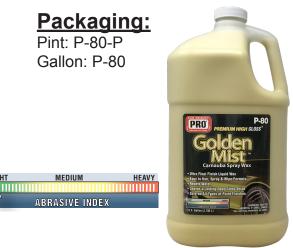

# **Product Bulletin**

# **GOLDEN MIST**<sup>™</sup>

#### Product Description:

Unique final finish wax that offers paste wax results in a spray & wipe solution. Its non-hazing, liquid formulation is easily applied and removed. Simply spray and wipe. Requires no intensive rubbing or buffing like traditional finish waxes. Premium ingredients like Brazilian Carnauba Wax and co-polymers combine to yield a water repellent, deep gloss shine with long term protection. Safe for use on all types of paint finishes. CONTAINS NO CLEANERS OR SOLVENTS. VOC COMPLIANT.

#### Product Details:

VOC Compliant NPE Free Phosphate Free pH: 8.3 Color: Light Yellow Fragrance: Banana