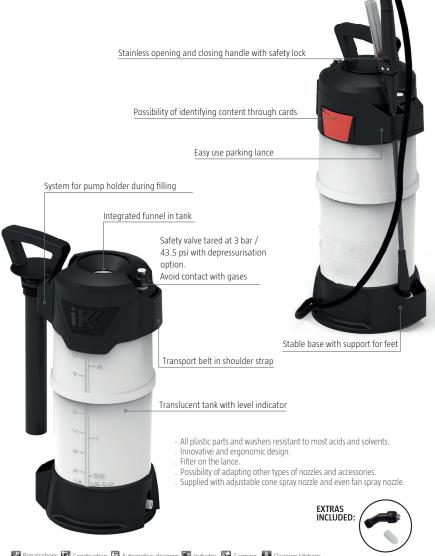

## MULTI Pro 9-12

## IK MULTI Pro

8.26.72

8.26.71

| TECHNICAL CHARACTERISTICS |                 |                 |
|---------------------------|-----------------|-----------------|
|                           | IK MULTI Pro 9  | IK MULTI Pro 12 |
| FULL CAPACITY             | 2.11 U.S. Gals. | 2.64 U.S. Gals. |
| USEFUL CAPACITY           | 1.58 U.S. Gals. | 2.11 U.S. Gals. |
| LITRES/MIN. 3 BAR         | 1 pint/min.     | 1 pint/min.     |
| GROSS WEIGHT              | 5.97 lbs.       | 6.59 lbs.       |
| NET WEIGHT                | 5.13 lbs.       | 5.66 lbs.       |

## MULTI Pro 9-12

🛃 Repair shops 🔚 Construction 🔄 Automotive cleaning 🔜 Industry 💱 Farming 💾 Cleaning kitchens

59 Tarkiln Place New Bedford, MA 02745 www.goizperna.com

P: (877) 529-8722 F: (877) 529-3291 spraying@goizperna.com