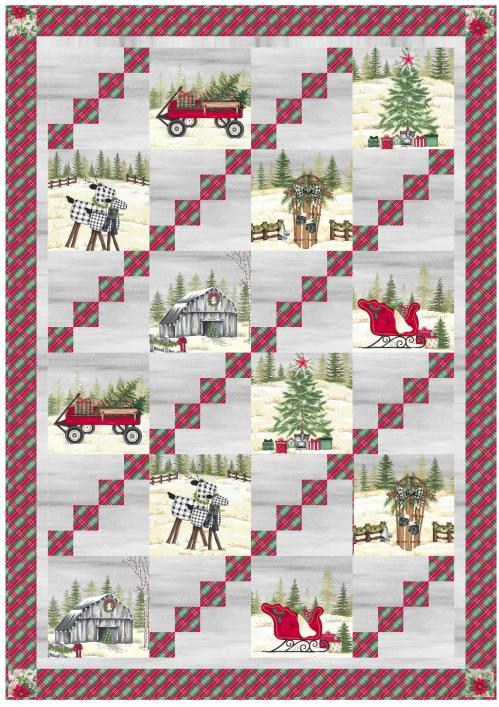

## It's Christmas Time

by Lisa Kennedy

Quilt size: 41" x 61" (1.04m x 1.55m)

Skill Level: Advanced Beginner

Designed and sold by Donna Robertson for Fabric Cafe www.fabriccafe.com

| City Lights Quilt |
|-------------------|
| Ordering Guide    |

\* Indicates binding fabric.
FQ = 18" x 22" (0.45m x 0.55m)
All fabric quantities are based on 15yd bolts unless otherwise indicated.

3465-90 Christmas Blocks Gray

3467-66 Bias Plaid Green

3473-90 Snowdrop Texture Gray