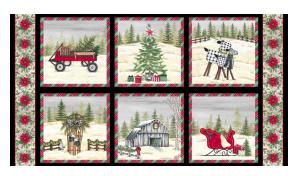

\* Indicates binding fabric.
FQ = 18" x 22" (0.45m x 0.55m)
All fabric quantities are based on 15yd bolts unless otherwise indicated.

3465-90 Christmas Blocks Gray

3467-66 Bias Plaid Green

3473-90 Snowdrop Texture Gray