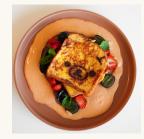

# TOM YUM UDON w

Bringing Thai flavours into our signature Udon. With hints of tangy lemongrass, chilli & lime with the smokiness of aburi smoked salmon for that refreshing zest.

WITH TOFU (V)