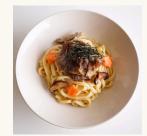

#### JAP CURRY UDON (DF)

Slurp up the comfort with our Jap Curry Udon. Thick and chewy udon noodles are smothered in a flavorful Japanese curry broth. Choose from tender Beef Bulgogi, or Aburi Tofu. Every bite is a cozy hug for your taste buds, transporting you to a warm and fuzzy place.