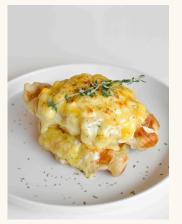

KOREAN CORN CHEESE

Croffle : Crunchiness of a waffle with buttery layers of a croissant croffles