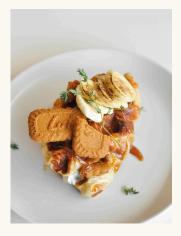

### CROFFLES

| Ham, Cheese & Tomato | 13.0 |
|----------------------|------|
| Korean Corn Cheese   | 14.0 |
| Strawberry & Cream   | 14.0 |
| Biscoff Banana       | 15.0 |

- small bites

HAM, CHEESE, TOMATO BISCOFF BANANA 🦃

KOREAN CORN CHEESE

Croffle : Crunchiness of a waffle with buttery layers of a croissant croffles