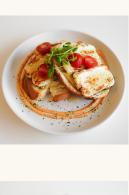

#### GREEN CURRY HALLOUMI BITES 🥂 (V)

Enjoy this tangy Thai fusion sourdough spread with our green curry sauce then topped with halloumi cheese, sweet cherry tomatoes, and a drizzle of golden honey and our signature Tom Yum mayo, adding a rich and savory element to this already-delicious combination. A flavour bomb for sure!