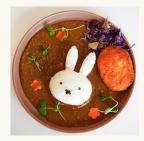

#### MIFFY'S COMFORT CURRY RICE (V, DF)

Miffy invites you on her second adventure! This Curry Rice is a hearty and soothing dish, featuring a rich and creamy Japanesestyle curry sauce served over a bed of fluffy white rice, accompanied by a crispy and golden Curry Potato Croquette. 22