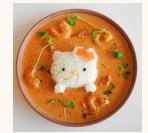

#### HELLO KITTY'S CREAMY TOMATO RICE

Our Creamy Tomato Rice with Prawns featuring succulent prawns swimming in a rich and creamy tomato sauce, served on a bed of fluffy white rice. Let Hello Kitty's adorable charm and this scrumptious dish bring a smile to your face and warmth to your heart!