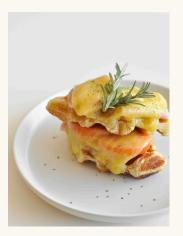

### CROFFLES

| Ham, Cheese & Tomato | 13.0 |
|----------------------|------|
| Korean Corn Cheese   | 14.0 |
| Strawberry & Cream   | 14.0 |
| Biscoff Banana       | 15.0 |

- small bites

HAM, CHEESE, TOMATO BISCOFF BANANA 🦃

KOREAN CORN CHEESE

Croffle : Crunchiness of a waffle with buttery layers of a croissant croffles