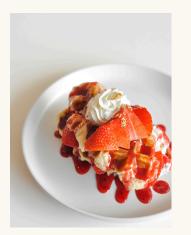

#### **RILAKKUMA'S THAI TEA** TOASTY TREAT

Indulge in our Rilakkuma Thai Milk Tea French Toast, a sweet twist on a classic breakfast favourite. Thick slices of golden brown brioche French toast, topped with fresh strawberries and juicy grapes. Finished with a drizzle of velvety Thai milk tea cream, this dish is almost too cute to eat!